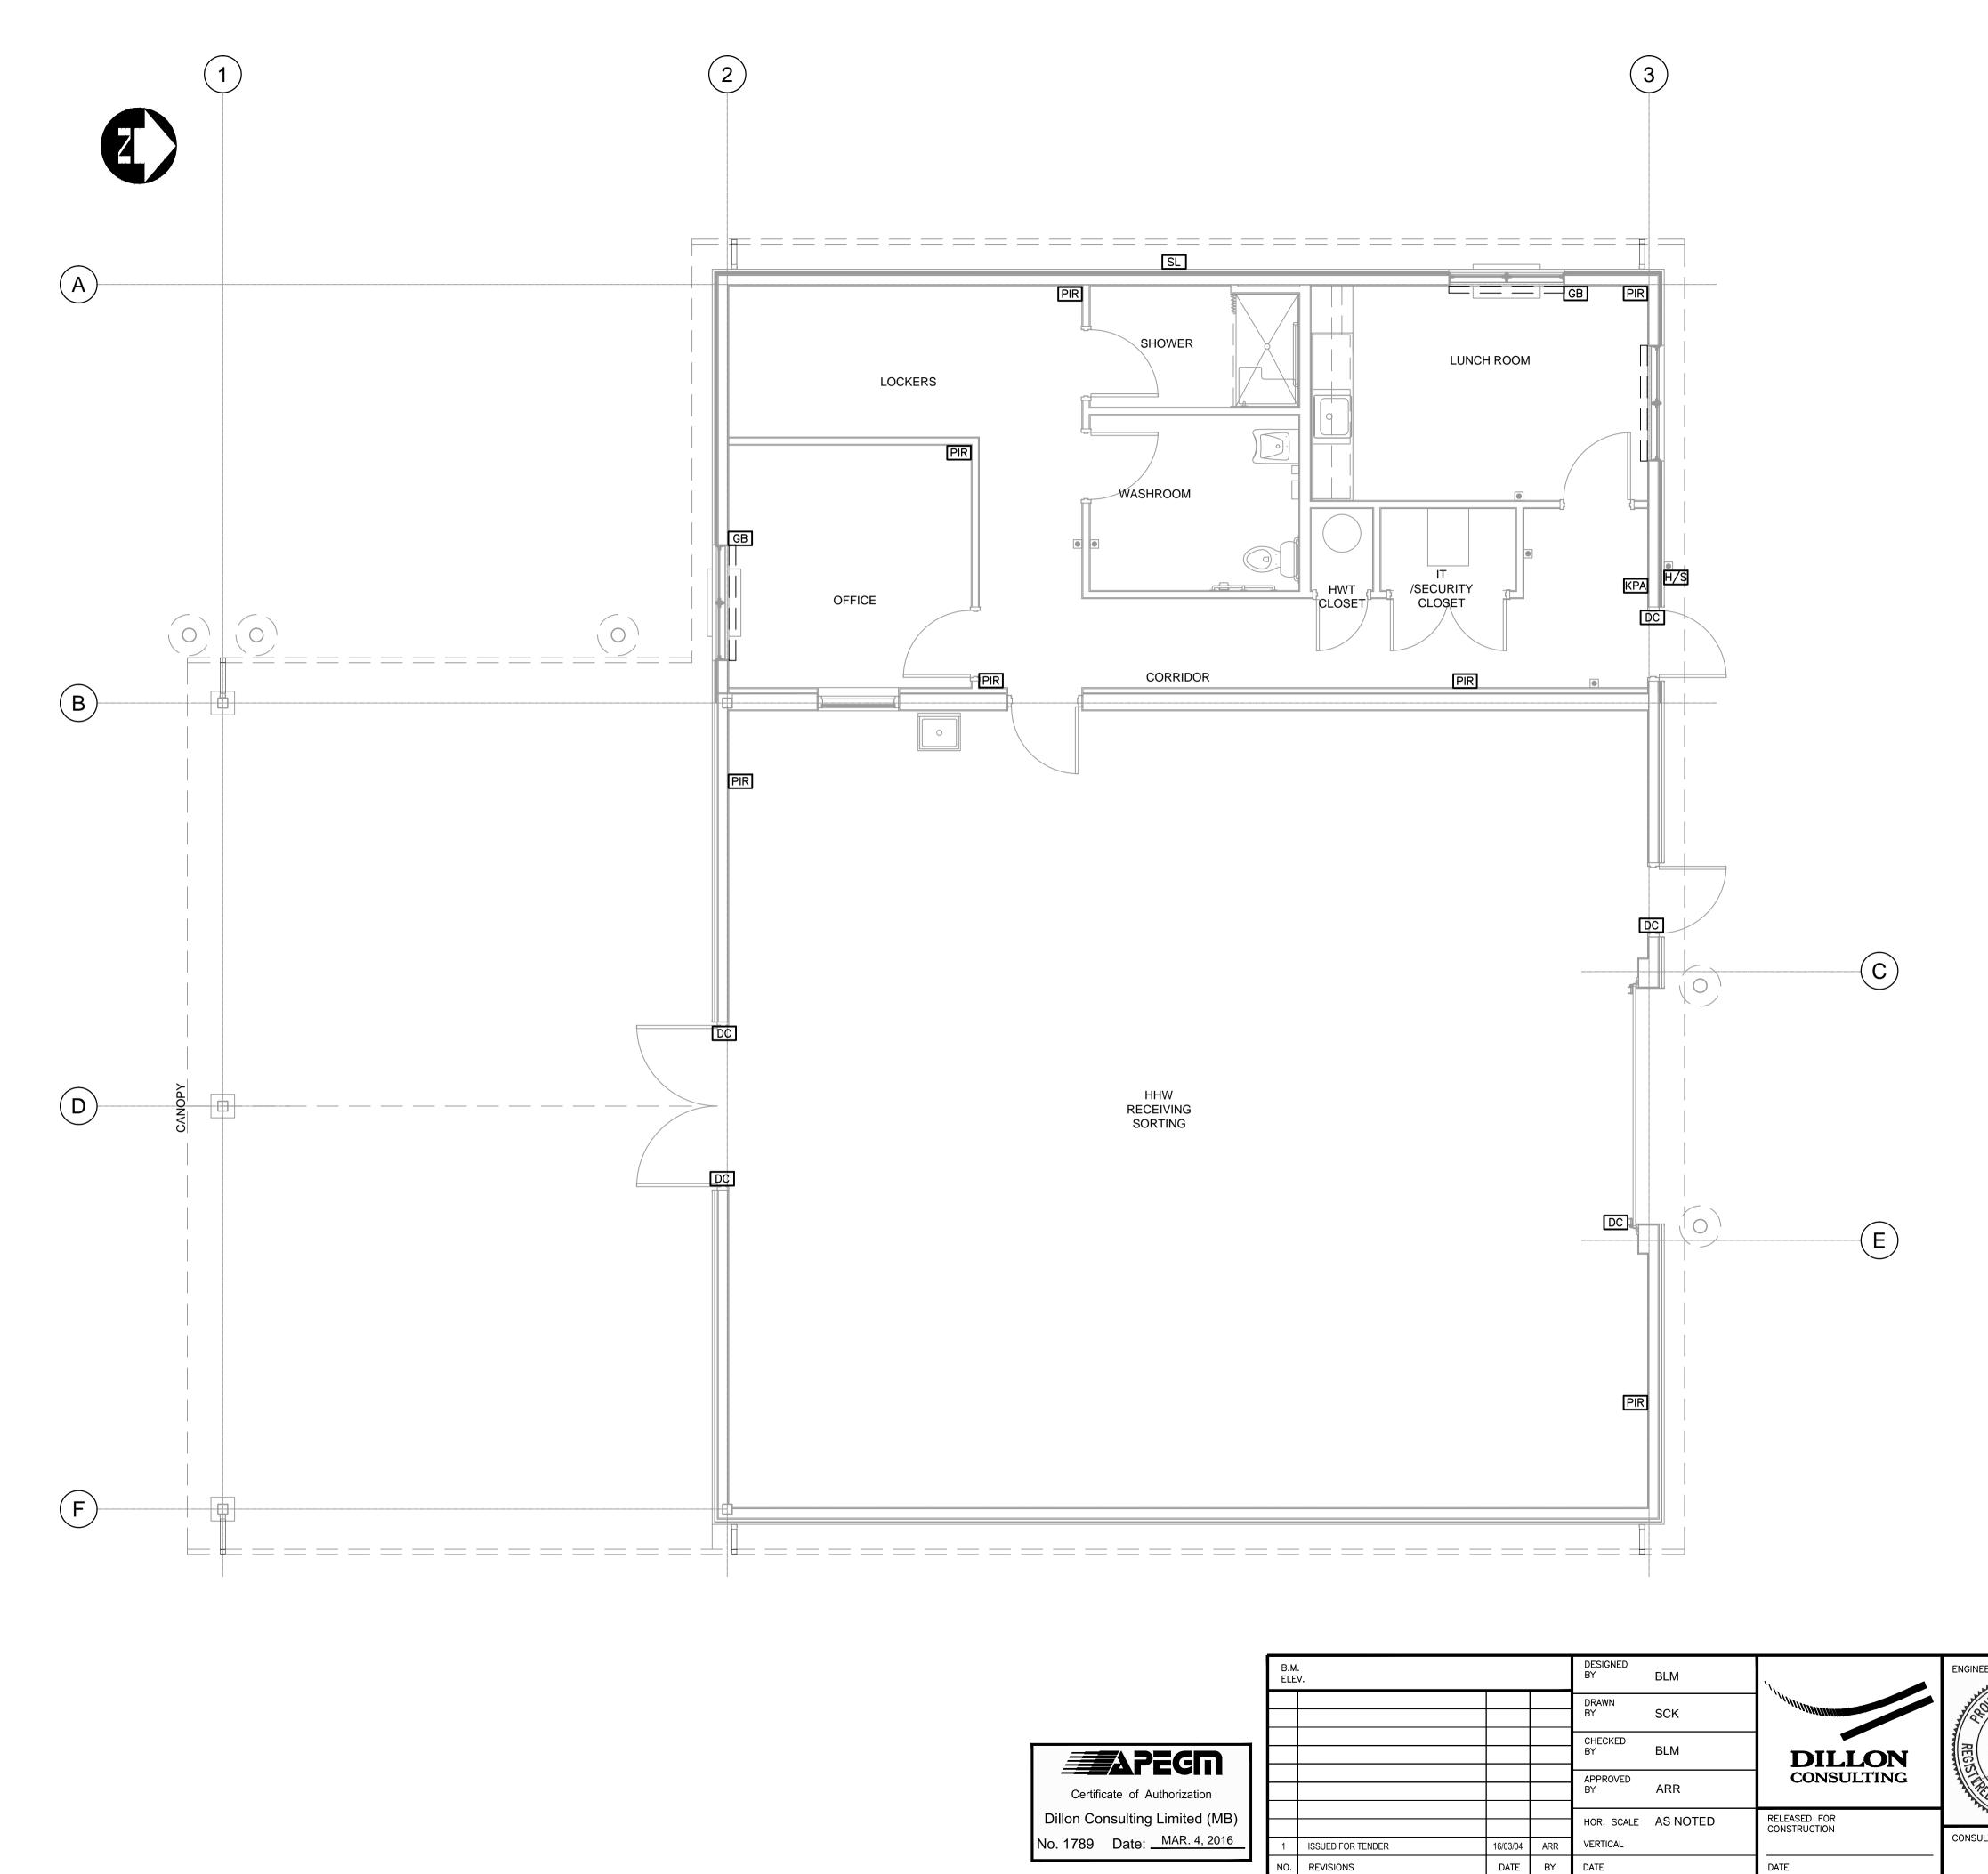

## LEGEND

| DC  | DOOR CONTACT        |
|-----|---------------------|
| GB  | GLASS BREAKAGE      |
| PIR | PASSIVE IR DETECTOR |
| KPA | KEY PAD ALARM       |
| SL  | STROBE LIGHT        |
| H/S | HORN / STROBE       |

## NOTES

1. MOUNT STROB LIGHT 150mm ABOVE ROOF LINE.

METRIC