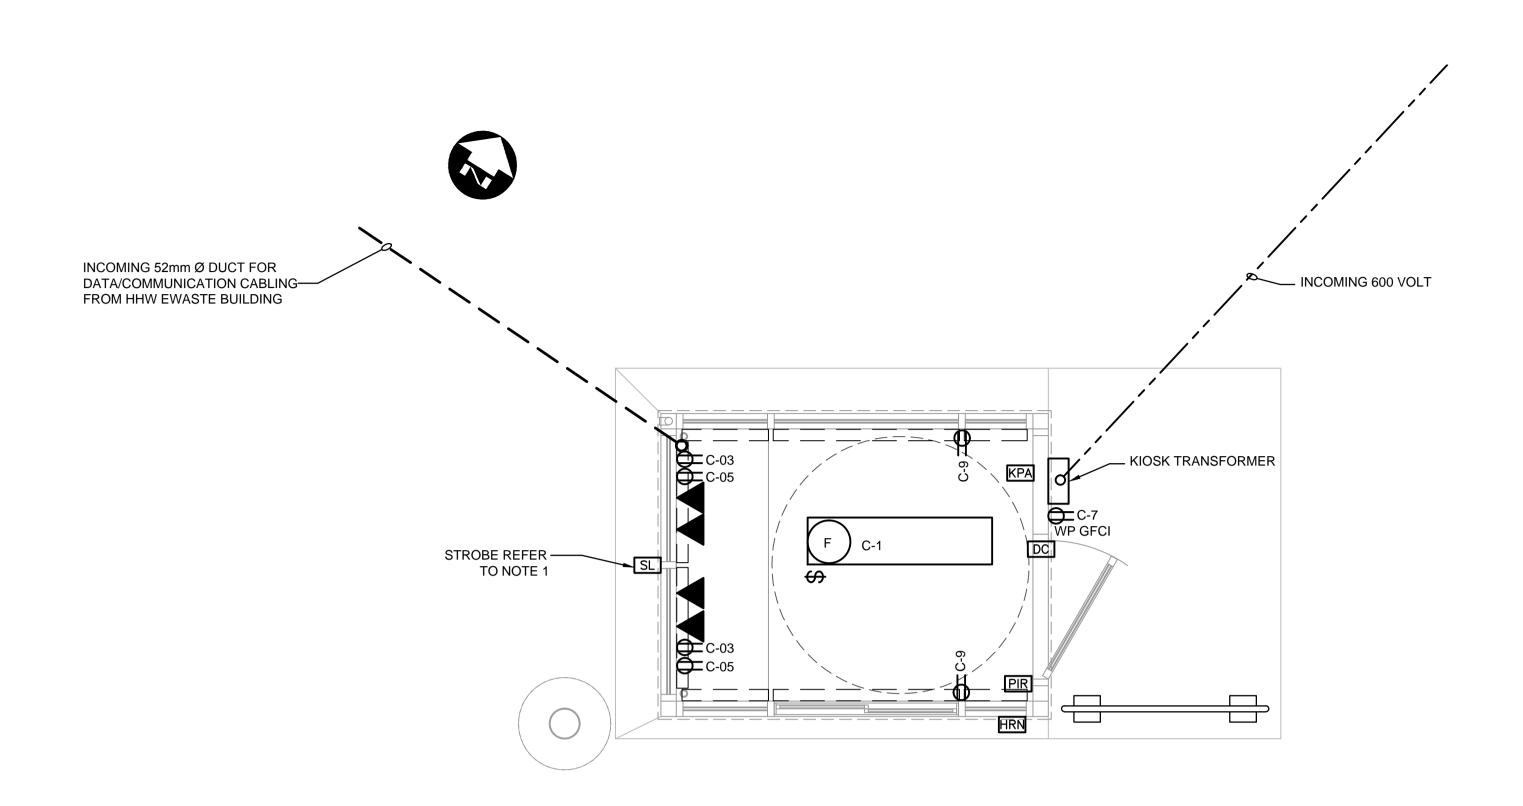

KIOSK FLOOR PLAN

| KIOSK BUILDING ELECTRICAL |  |
|---------------------------|--|
|                           |  |

LEGEND

NOTES

2 LAMP SURFACE MOUNTED GASKETTED FLUORESCENT LIGHT FIXTURE

SPST WALL SWITCH

DUPLEX RECEPTACLE

DATA SIGNAL OUTLET

PASSIVE IR DETECTOR

DOOR CONTACT

**KEY PAD ALARM** 

STROBE

HORN

 MOUNT STROBE LIGHT 150mm ABOVE ROOF LINE.

consultant drawing number