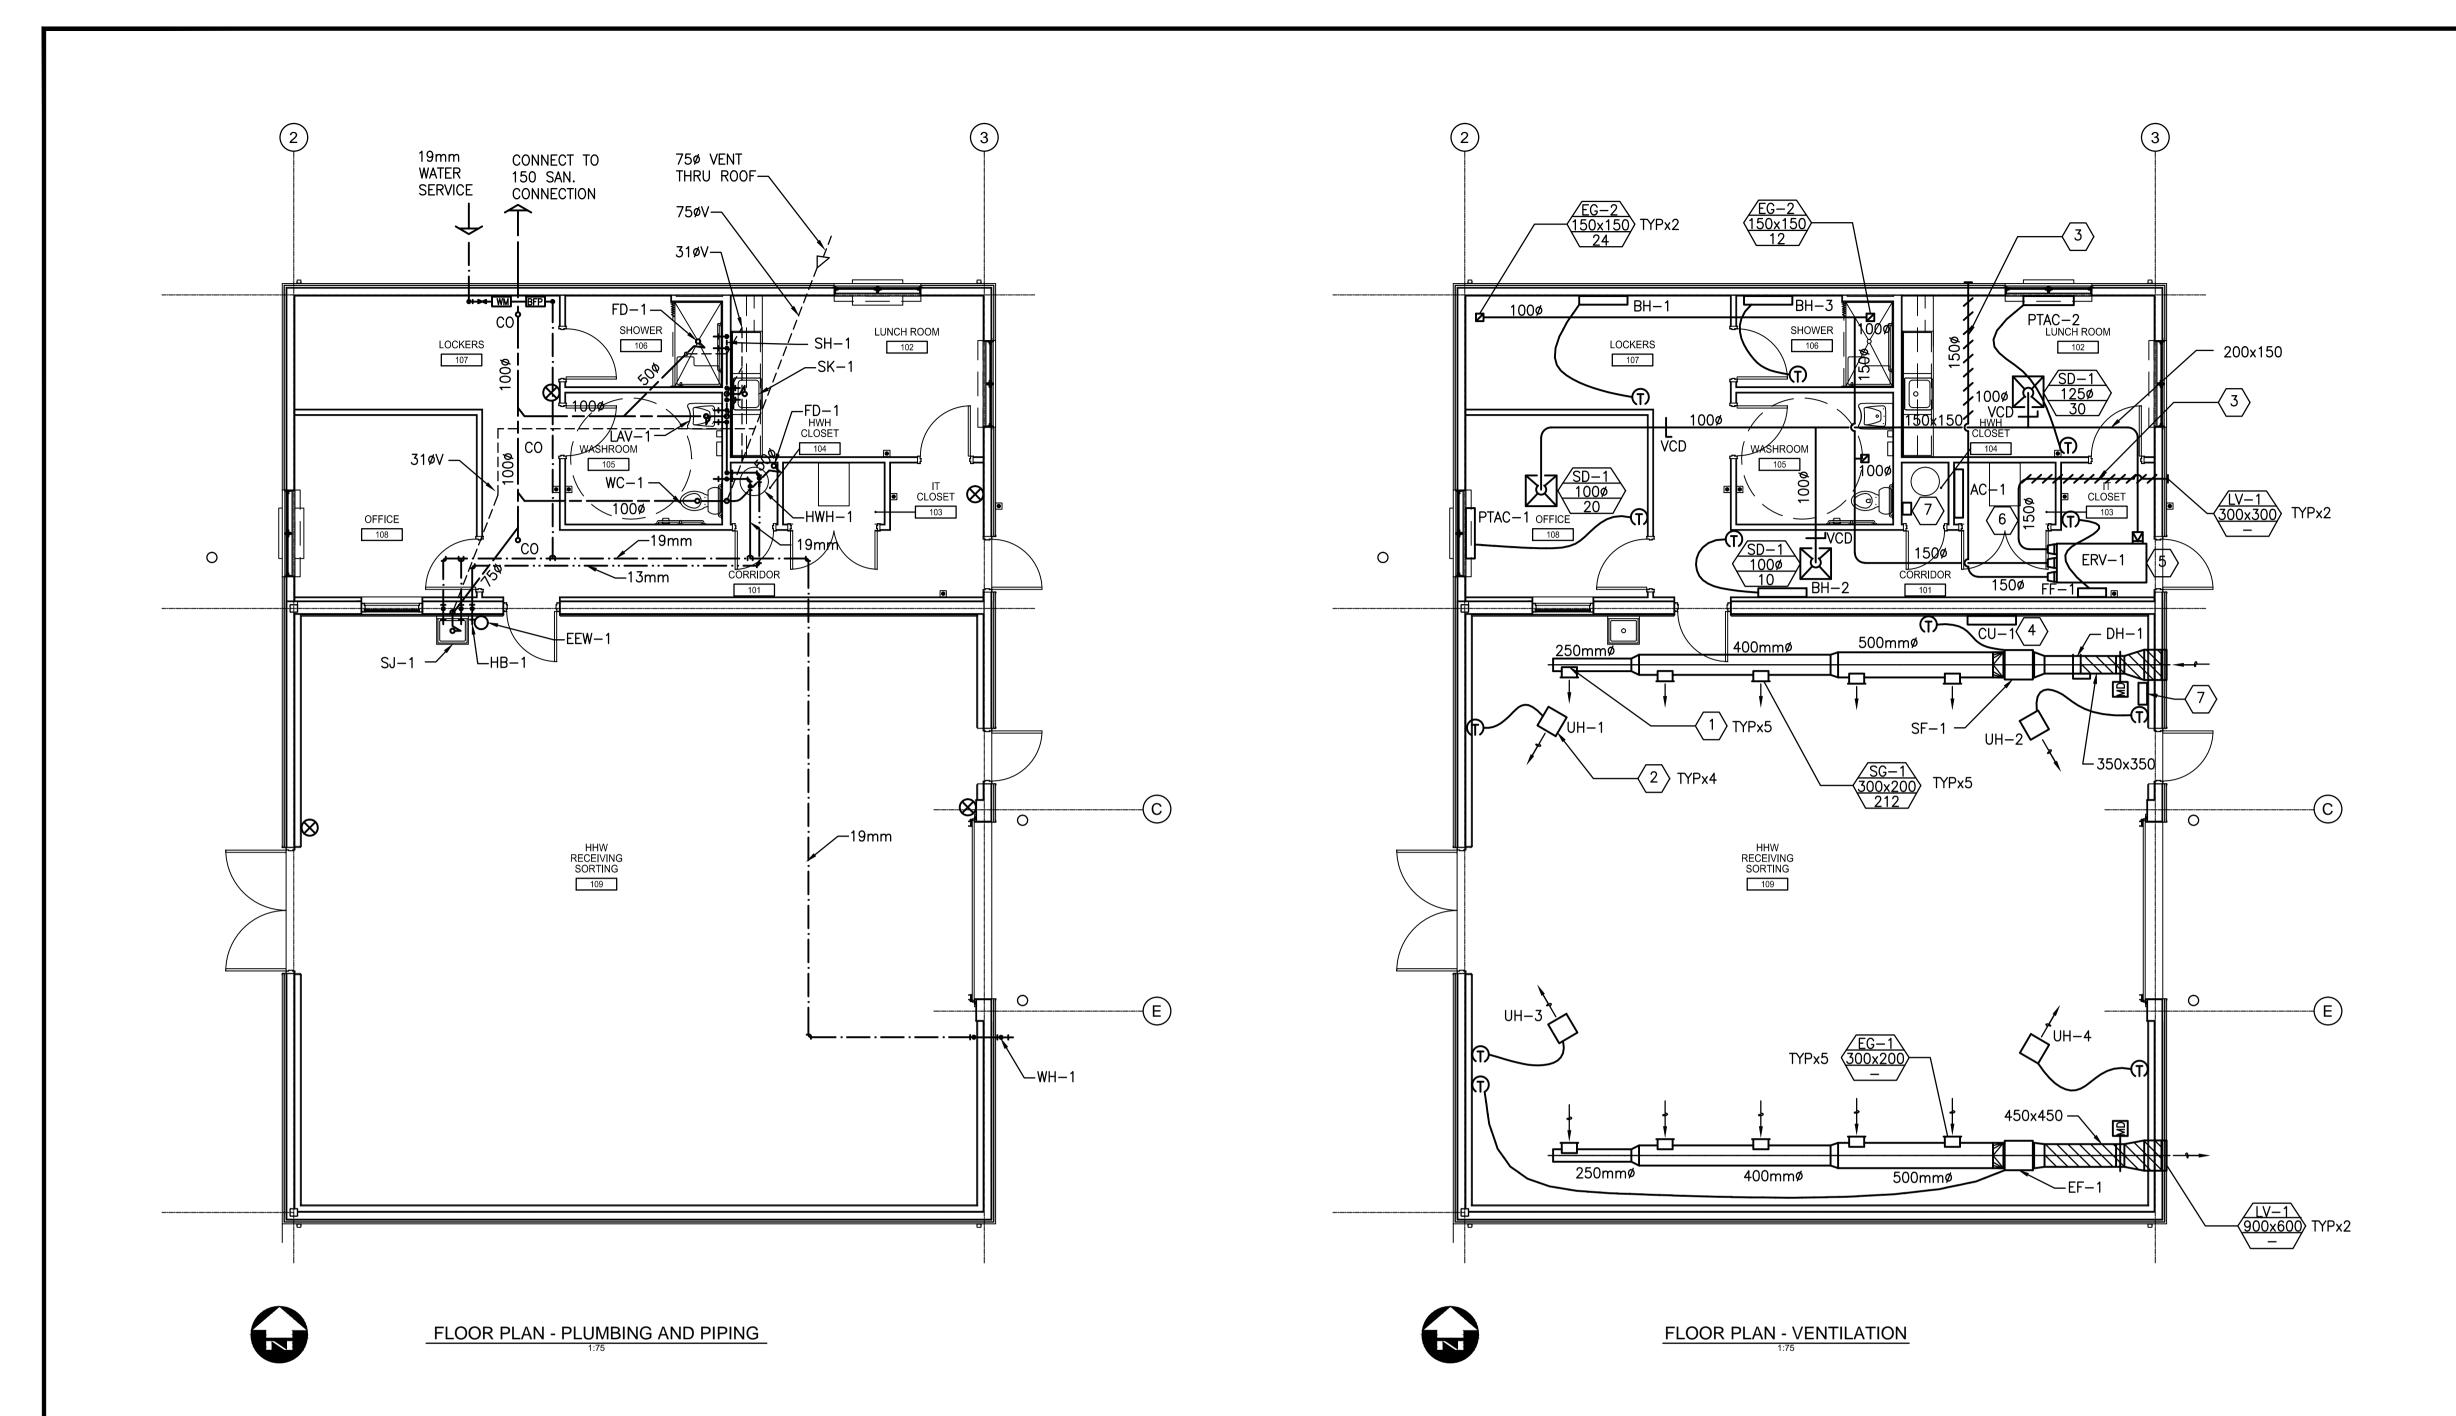

Certificate of Authoriza Dillon Consulting Limite No. 1789 Date: MAR. GENERAL NOTES:

1. MOUNT HHW AREA SUPPLY AND EXHAUST SYSTEM TIGHT TO UNDERSIDE OF CEILING.

## GENERAL NOTES:

- 1. DIRECT SUPPLY DUCT 30° DOWN FROM HORIZONTAL.
- 2. MOUNT UNDERSIDE OF UNIT HEATERS 1000 FROM UNDERSIDE OF CEILING.
- 3. RUN TIGHT TO UNDERSIDE OF STRUCTURAL.
- 4. MOUNT UNDERSIDE OF CU-1 1000 FROM UNDERSIDE OF CEILING.
- 5. MOUNT UNDERSIDE OF ERV-1 1400 FROM UNDERSIDE OF STRUCTURE. RUN CONDENSATE DRAIN TO FLOOR DRAIN IN HWH CLOSET.
- 6. RUN CONDENSATE DRAIN FOR AC-1 TO FLOOR DRAIN IN ADJACENT CLOSET.

LEGEND:

UH

UNIT HEATER

7. VENTILATION CONTROL PANEL

| Μ | E- | ΓR | IC |
|---|----|----|----|

| VCD                 | VOLUME CONTROL DAMPER (MANUAL) |
|---------------------|--------------------------------|
| $\square$           | RETURN / EXHAUST GRILLE        |
| $\boxtimes$         | SUPPLY DIFFUSER                |
| G######             | FLEXIBLE DUCT                  |
| ***                 | ACOUSTICALLY LINED DUCT        |
| FD                  | FIRE DAMPER                    |
| MD                  | MOTORIZED DAMPER               |
| ዋ                   | WALL MOUNTED THERMOSTAT        |
| TYPE<br>SIZE<br>L/s | GRILLE / DIFFUSER LABEL        |
| EQ-??               | EQUIPMENT LABEL                |
| <del>e</del>        | VOLUME CONTROL DAMPER          |
|                     | AIRFLOW DIRECTION              |
| ////.               | EXTERNALLY INSULATED DUCT      |
| ·                   | DOMESTIC COLD WATER            |
| <u> </u>            | DOMESTIC HOT WATER             |
| $\otimes$           | FIRE EXTINGUISHER              |
| WM                  | WATER METER                    |
| BFP                 | BACKFLOW PREVENTER             |