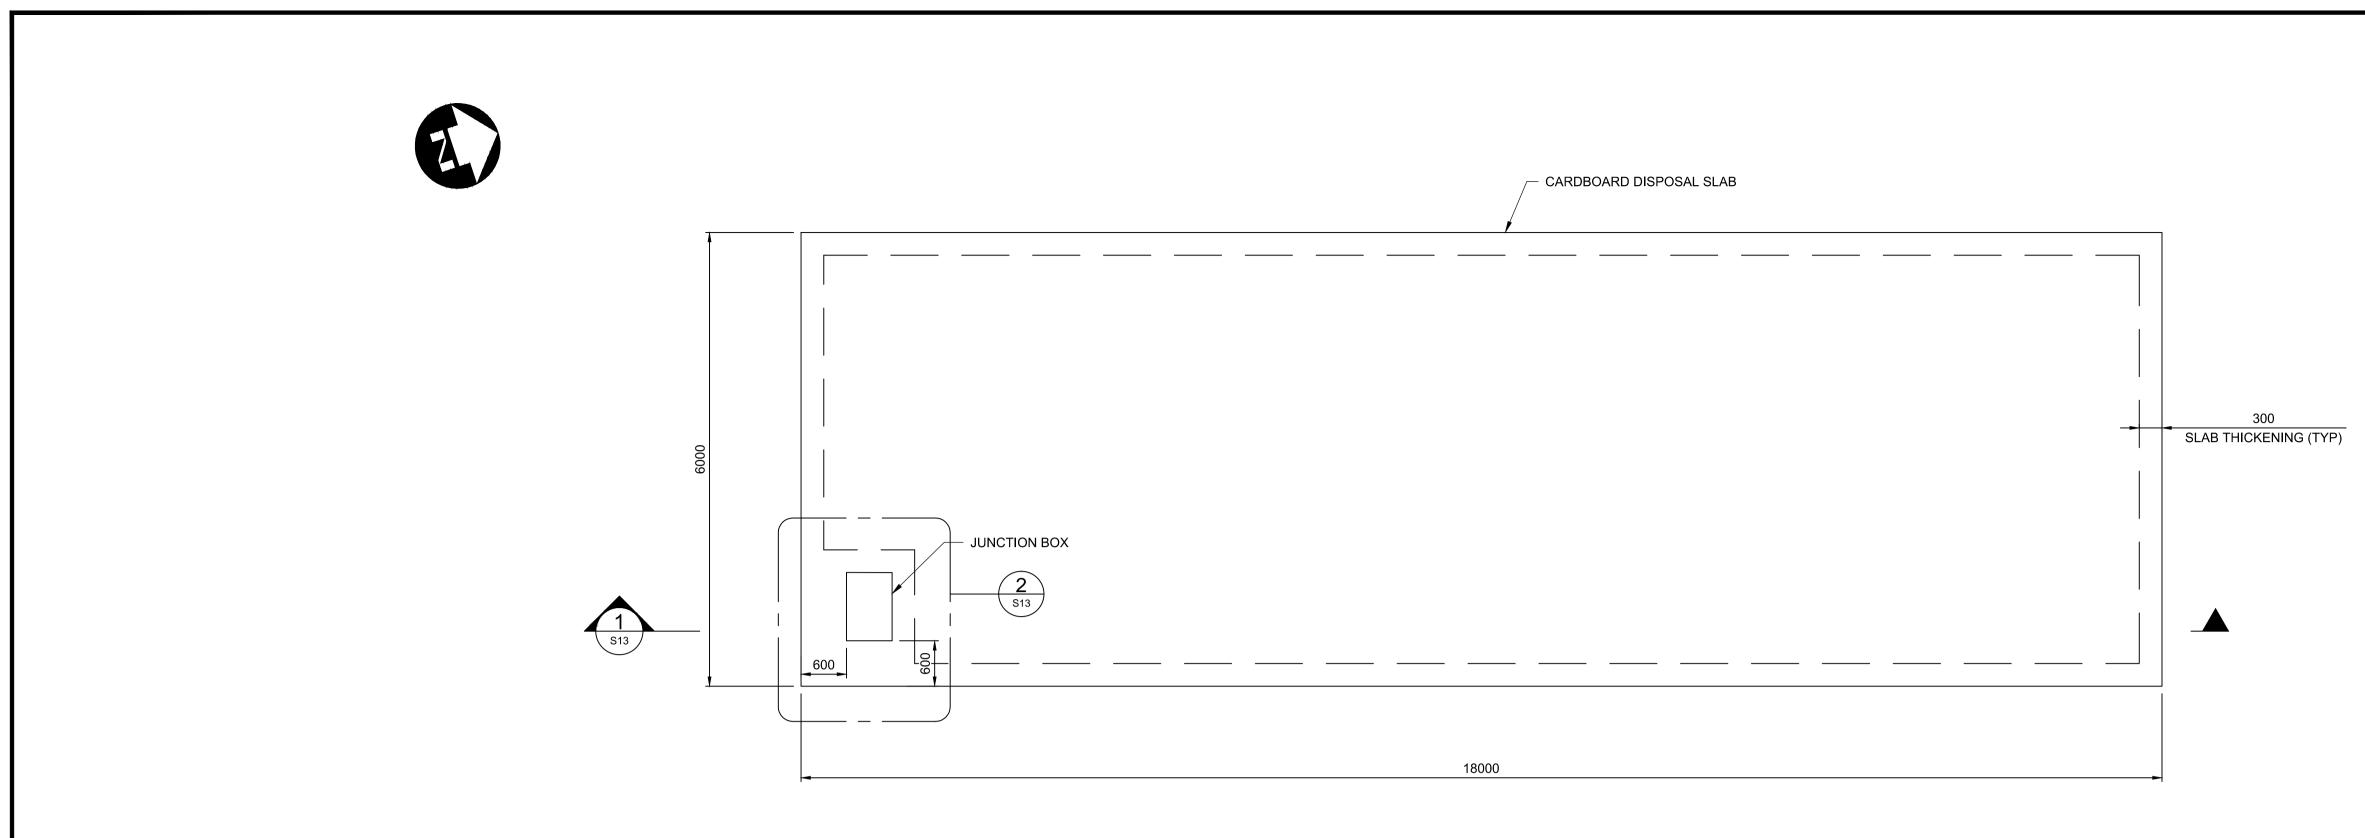

 $\frac{\mathsf{PLAN}}{1:50}$ 

METRIC

WHOLE NUMBERS INDICATE MILLIMETRES DECIMALIZED NUMBERS INDICATE METRES

| ##APEGM                        |
|--------------------------------|
| Certificate of Authorization   |
| Dillon Consulting Limited (MB) |
| No. 1789 Date: MAR. 4, 2016    |

| CARDBOARD DISPOSAL SLAB |  |
|-------------------------|--|
| PLAN AND DETAILS        |  |

nsultant drawing nu