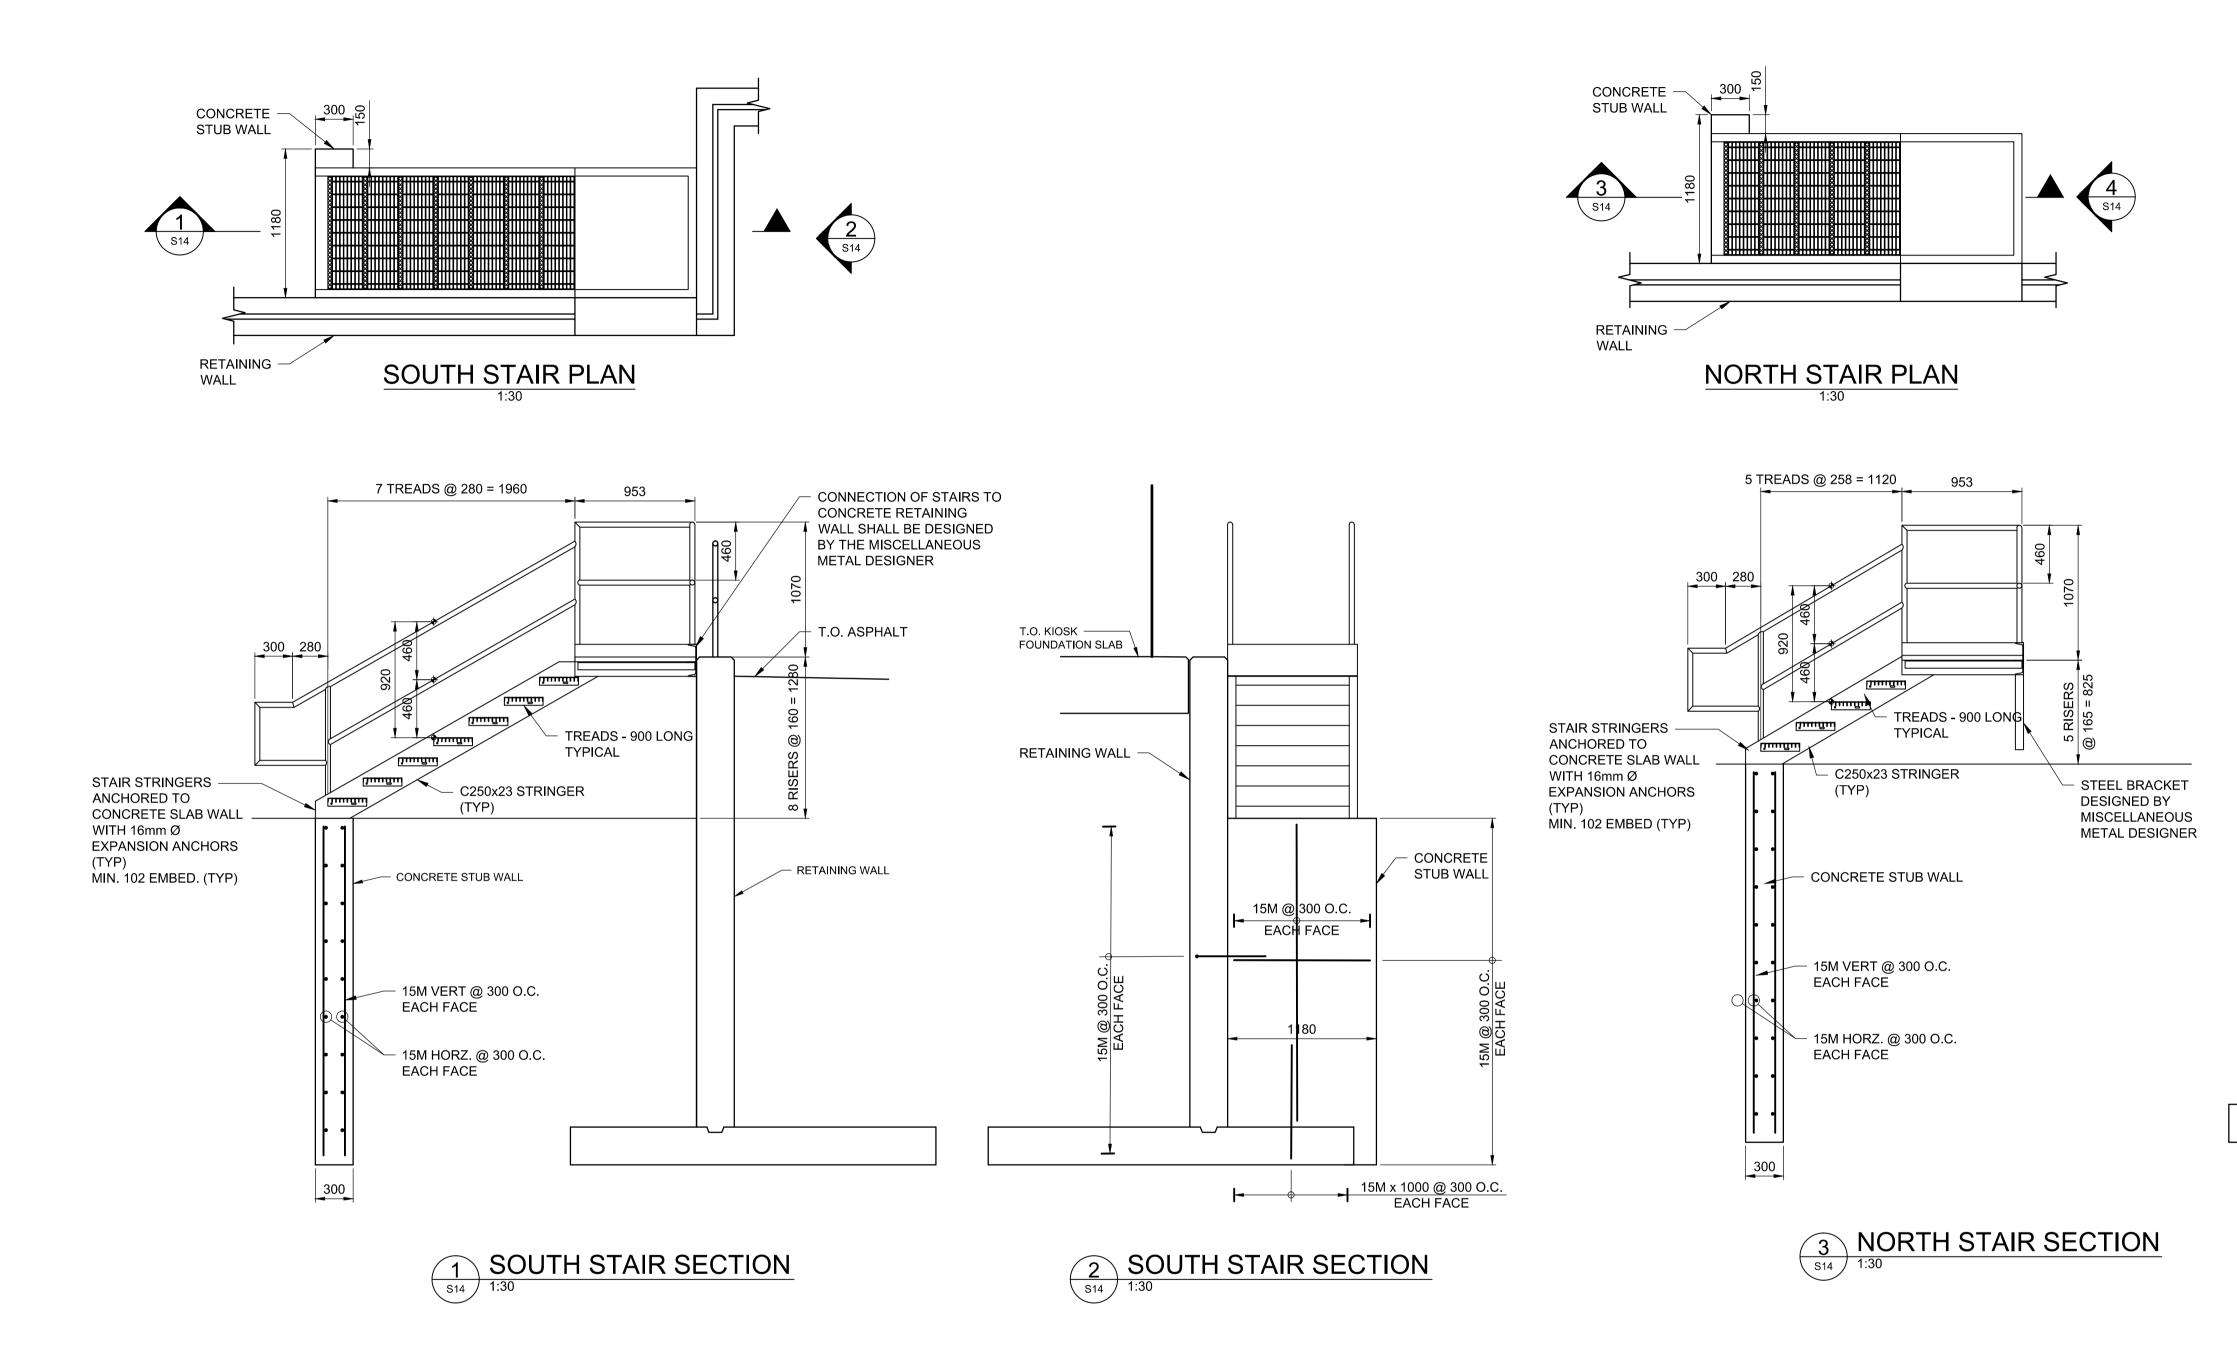

|                         |     | B.M.<br>ELEV. DESIGNED<br>BY WH |          |     |                     | '\ <u>\</u>                  | ENGINEER'S SEAL                                                                            | THE CITY OF WINNIPEG                |                                          |  |
|-------------------------|-----|---------------------------------|----------|-----|---------------------|------------------------------|--------------------------------------------------------------------------------------------|-------------------------------------|------------------------------------------|--|
|                         |     |                                 |          |     | DRAWN<br>BY PDR     | DILLON<br>CONSULTING         | N<br>RAUTIANUMANUSCHARDEN<br