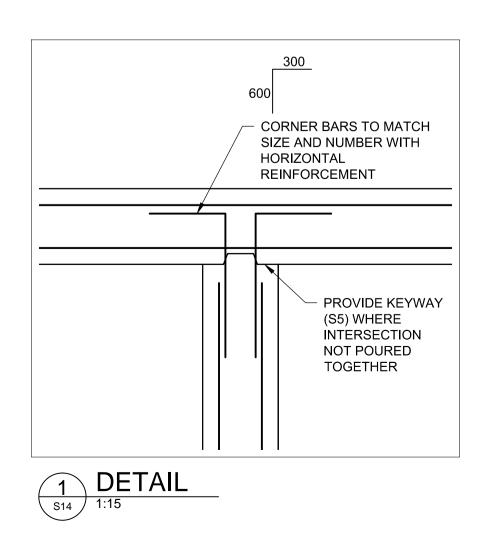

|                         |     | B.M.<br>ELEV. DESIGNED<br>BY WH |          |     |                     | '\ <u>\</u>                  | ENGINEER'S SEAL                                                                            | THE CITY OF WINNIPEG                |                                          |  |
|-------------------------|-----|---------------------------------|----------|-----|---------------------|------------------------------|--------------------------------------------------------------------------------------------|-------------------------------------|------------------------------------------|--|
|                         |     |                                 |          |     | DRAWN<br>BY PDR     | DILLON<br>CONSULTING         | N<br>RAUTIANUMANUSCHARDEN<br>M