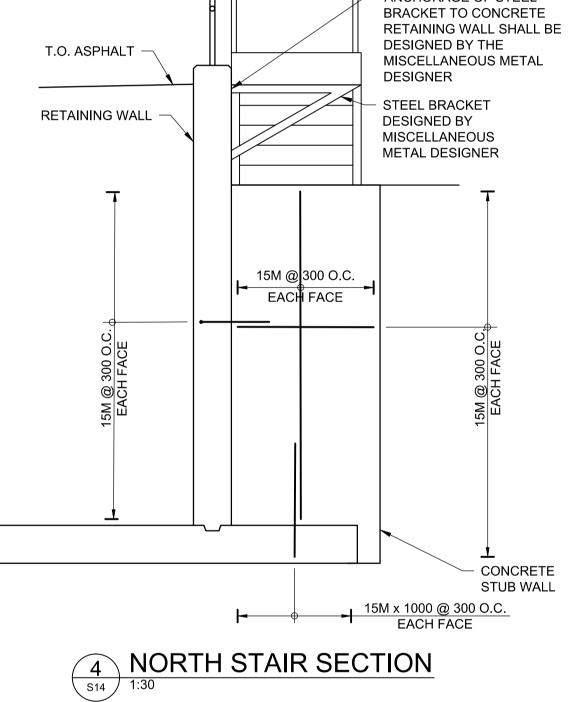

| SHEET OF 43                              |  |
| (MB)<br><sup>2016</sup> | 1   | ISSUED FOR TENDER               | 16/03/04 | ARR | HOR. SCALE AS NOTED | RELEASED FOR<br>CONSTRUCTION | CONSULTANT PROJECT NUMBER                                                                  | MISCELLANEOUS METALS                | consultant drawing number <b>S-14</b>    |  |
|                         | NO. | REVISIONS                       | DATE     | BY  | DATE                | DATE                         | 13-8224                                                                                    | DETAILS                             | 0-14                                     |  |

Certificate of Authorization Dillon Consulting Limited (MB) No. 1789 Date: <u>MAR. 4, 2016</u>



ANCHORAGE OF STEEL

METRIC

WHOLE NUMBERS INDICATE MILLIMETRES DECIMALIZED NUMBERS INDICATE METRES