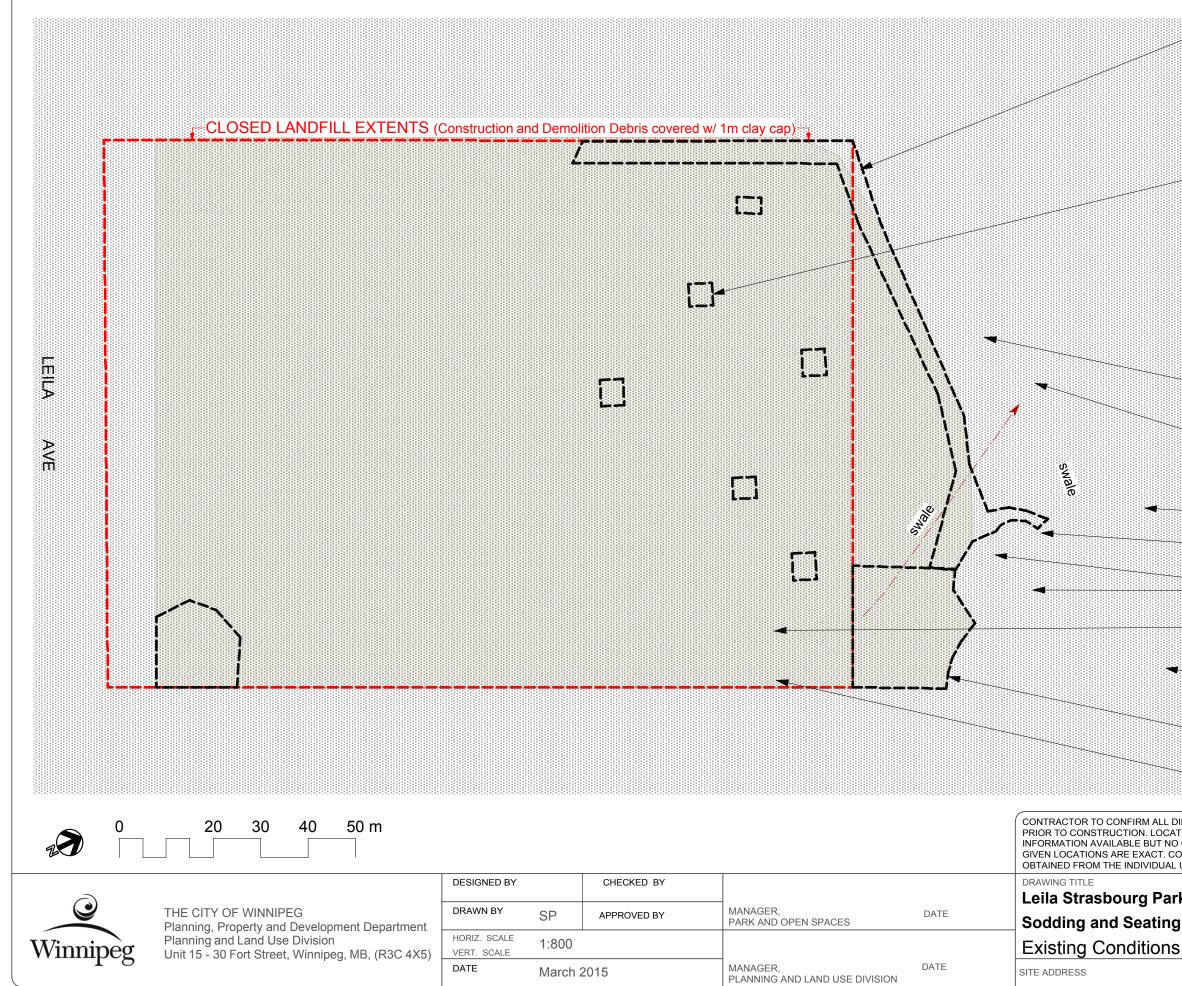

|                                                            | Grade around edge of 2014 graded<br>area and existing sod - to ensure                                                                                                |                                                                                |
|------------------------------------------------------------|----------------------------------------------------------------------------------------------------------------------------------------------------------------------|--------------------------------------------------------------------------------|
|                                                            | new sod and existing sod surfaces<br>match up while maintining 75mm<br>depth topsoil.                                                                                |                                                                                |
|                                                            |                                                                                                                                                                      |                                                                                |
|                                                            | Remove any debris fo<br>the area to be sodded                                                                                                                        |                                                                                |
|                                                            | trip hazards, ect. (typ.)                                                                                                                                            |                                                                                |
|                                                            | existing surfac                                                                                                                                                      | ce - turf                                                                      |
| /                                                          | Existing catch                                                                                                                                                       | basin                                                                          |
|                                                            | Existing Tree                                                                                                                                                        | ( <b>typ</b> .)                                                                |
|                                                            | Existing Asphalt Path                                                                                                                                                |                                                                                |
|                                                            | Existing Play                                                                                                                                                        | Area                                                                           |
| <b>-</b>                                                   | existing surface - clay soil<br>(area rough graded fall<br>2014)                                                                                                     |                                                                                |
|                                                            | Existing Concr                                                                                                                                                       | ete Sidewalk                                                                   |
|                                                            | Grade around new Shade<br>Canopy to allow for drainage<br>away from area into swale                                                                                  |                                                                                |
|                                                            | Existing Landfill Monitors - Protect                                                                                                                                 |                                                                                |
| ATION OF UNDERGE<br>IO GUARANTEE IS G<br>CONFIRMATION OF I | EPORT ANY DISCREPANCIES TO CC<br>GOUND STRUCTURES AS SHOWN AR<br>IVEN THAT ALL EXISTING UTILITIES A<br>EXISTENCE AND EXACT LOCATION C<br>PROCEEDING WITH CONSTRUCTIO | E BASED ON THE BEST<br>ARE SHOWN OR THAT THE<br>OF <u>ALL</u> SERVICES MUST BE |
| ırk                                                        |                                                                                                                                                                      | DRAWING NO.                                                                    |
| ig Area Deve                                               | lopment                                                                                                                                                              | L 53-B1                                                                        |