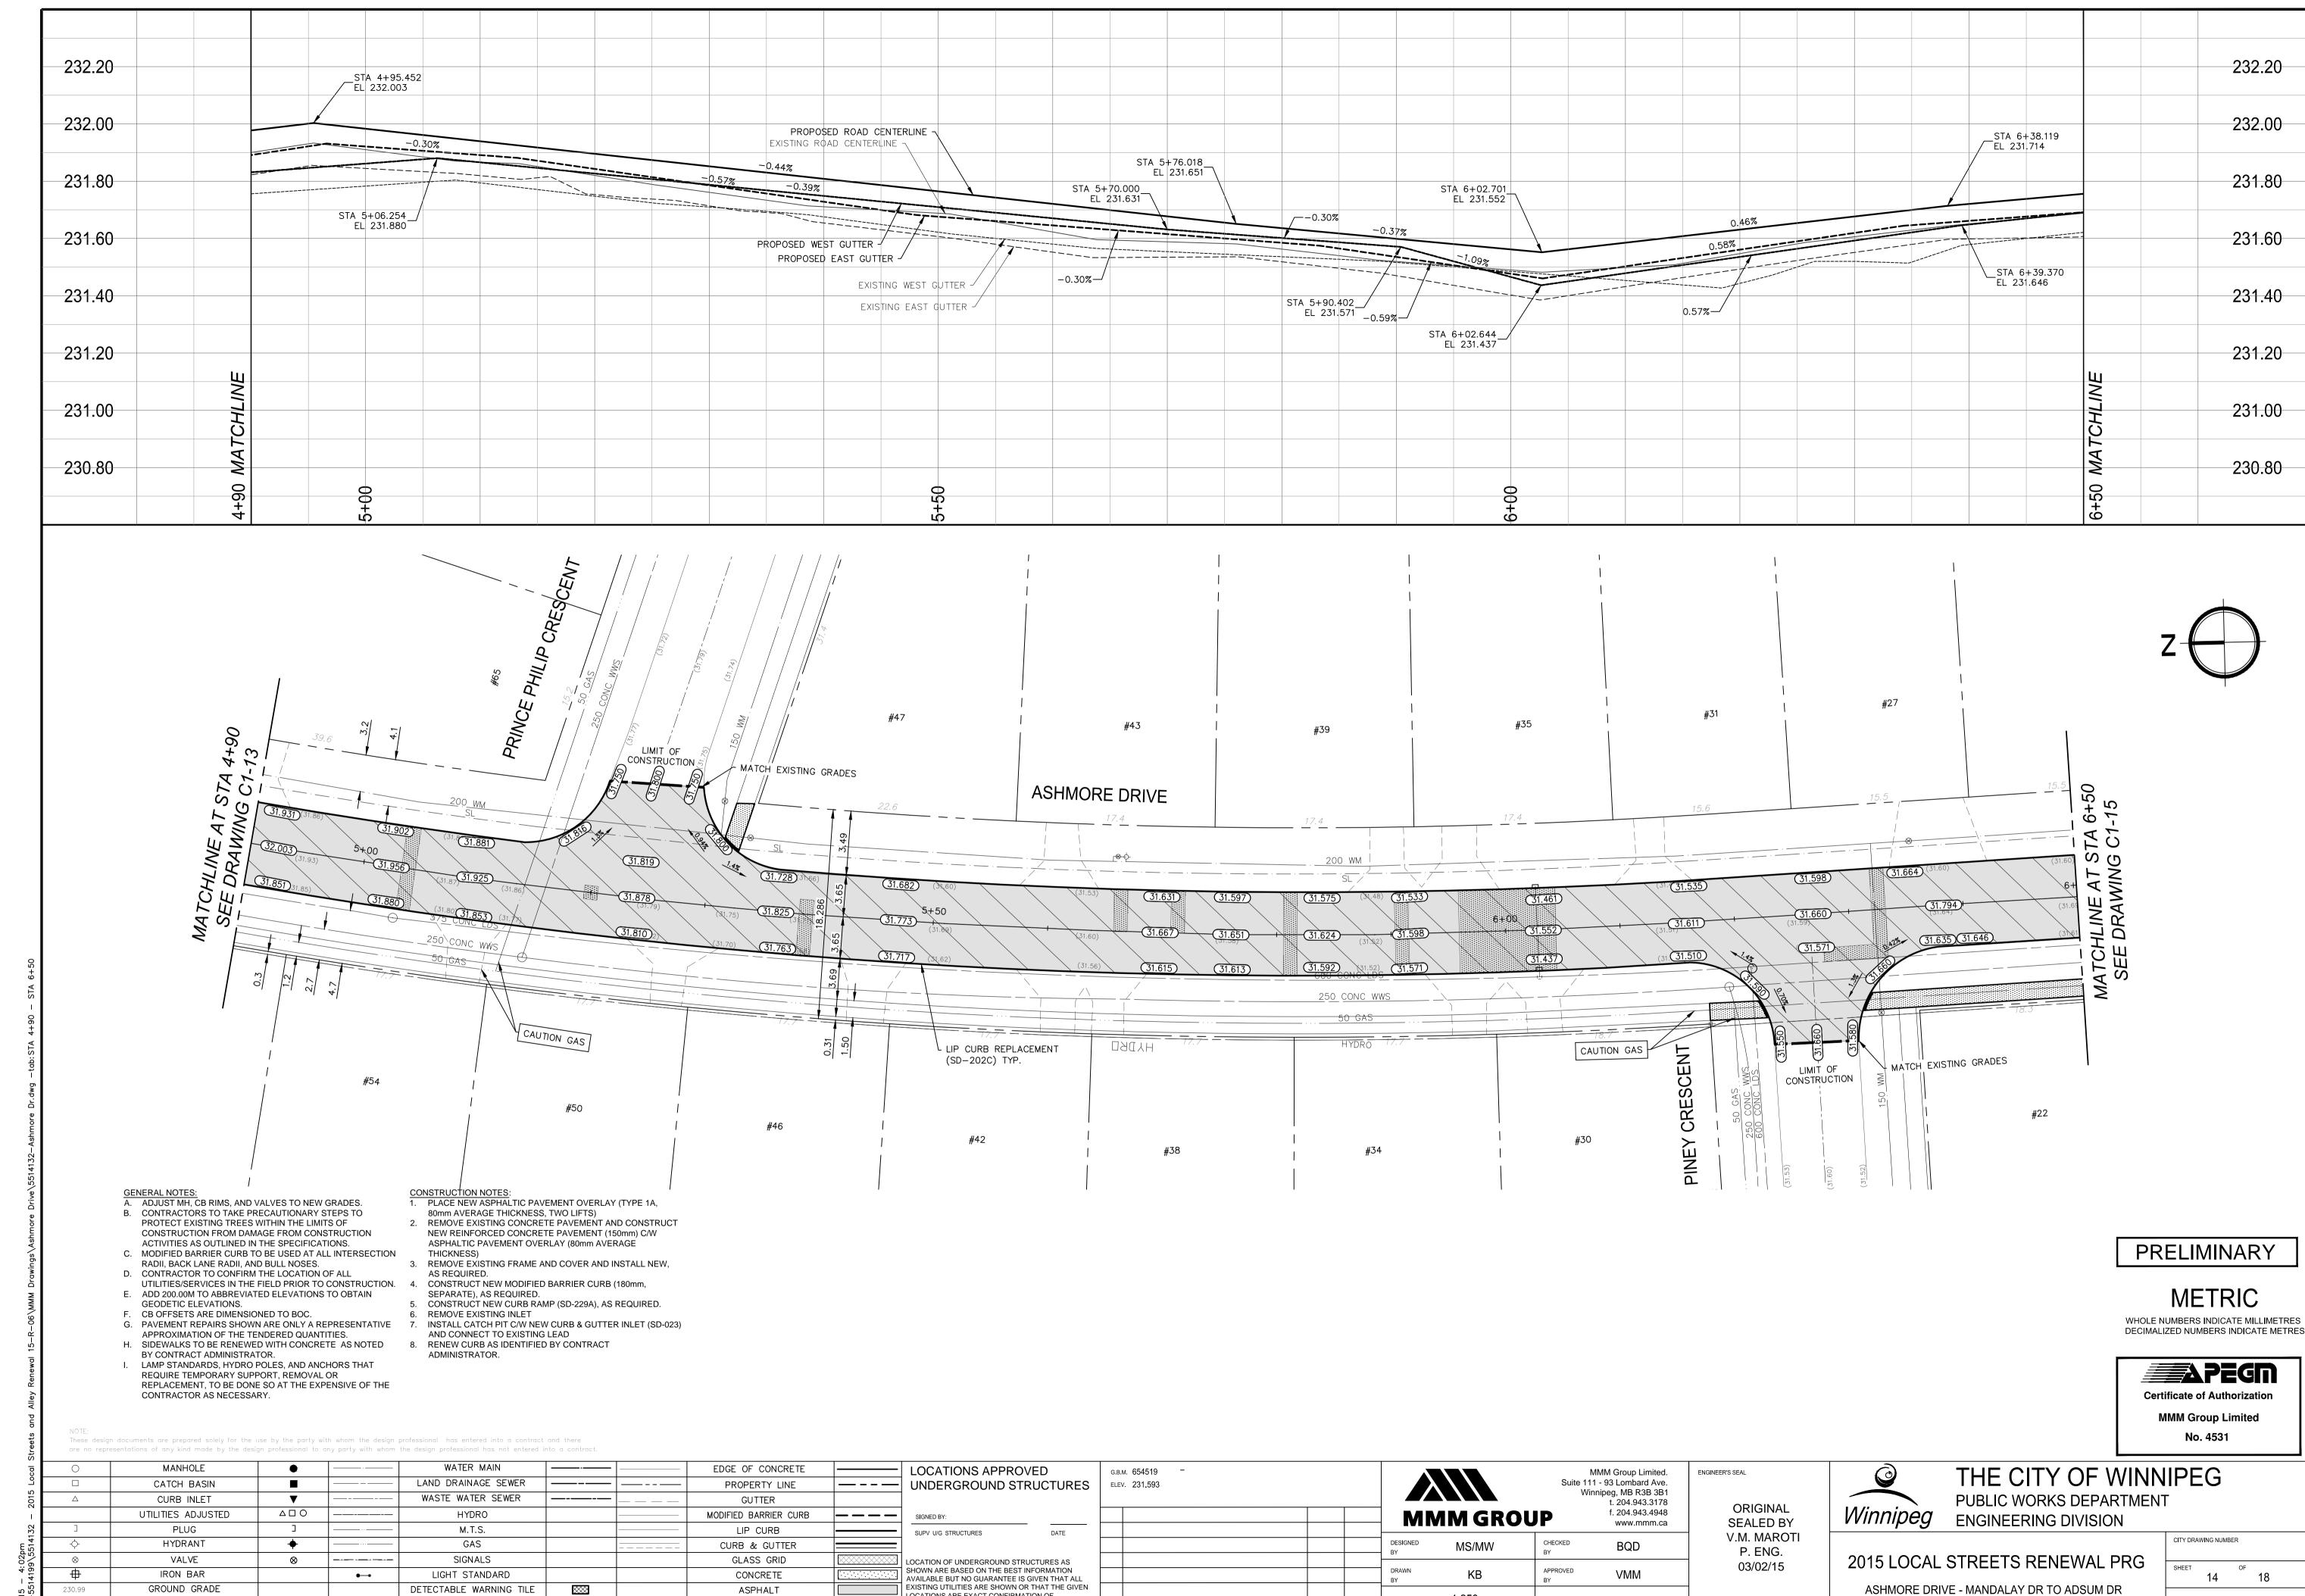

1:250

DATE 05-Mar-15

04.03.15 VMM

DATE BY

RELEASED FOR

DATE

CONSTRUCTION

CONSULTANT ACAD DWG. NO.

5514132-C1-14

LOCATIONS ARE EXACT CONFIRMATION OF

BEFORE PROCEEDING

PROPOSED

ASPHALT OVERLAY

ASPHALT JOINT REPAIR

LEGEND-PLAN

(230.99)

EXISTING

PAVEMENT GRADE

LOT GRADE

LEGEND-PLAN

PROPOSED

EXISTING

CURB RAMP

EDGE OF SIDEWALK

LEGEND-PLAN

\_\_\_

PROPOSED

**EXISTING** 

EXISTANCE AND EXACT LOCATION OF ALL SERVICES

MUST BE OBTAINED FROM THE INDIVIDUAL UTILITIES

ISSUED FOR TENDER

REVISIONS

ISSUED TO U/G STRUCTURES FOR REVIEW 03.02.15 BQD

BID NO. 151-2015 STA 4+90 TO STA 6+50

REHABILITATION