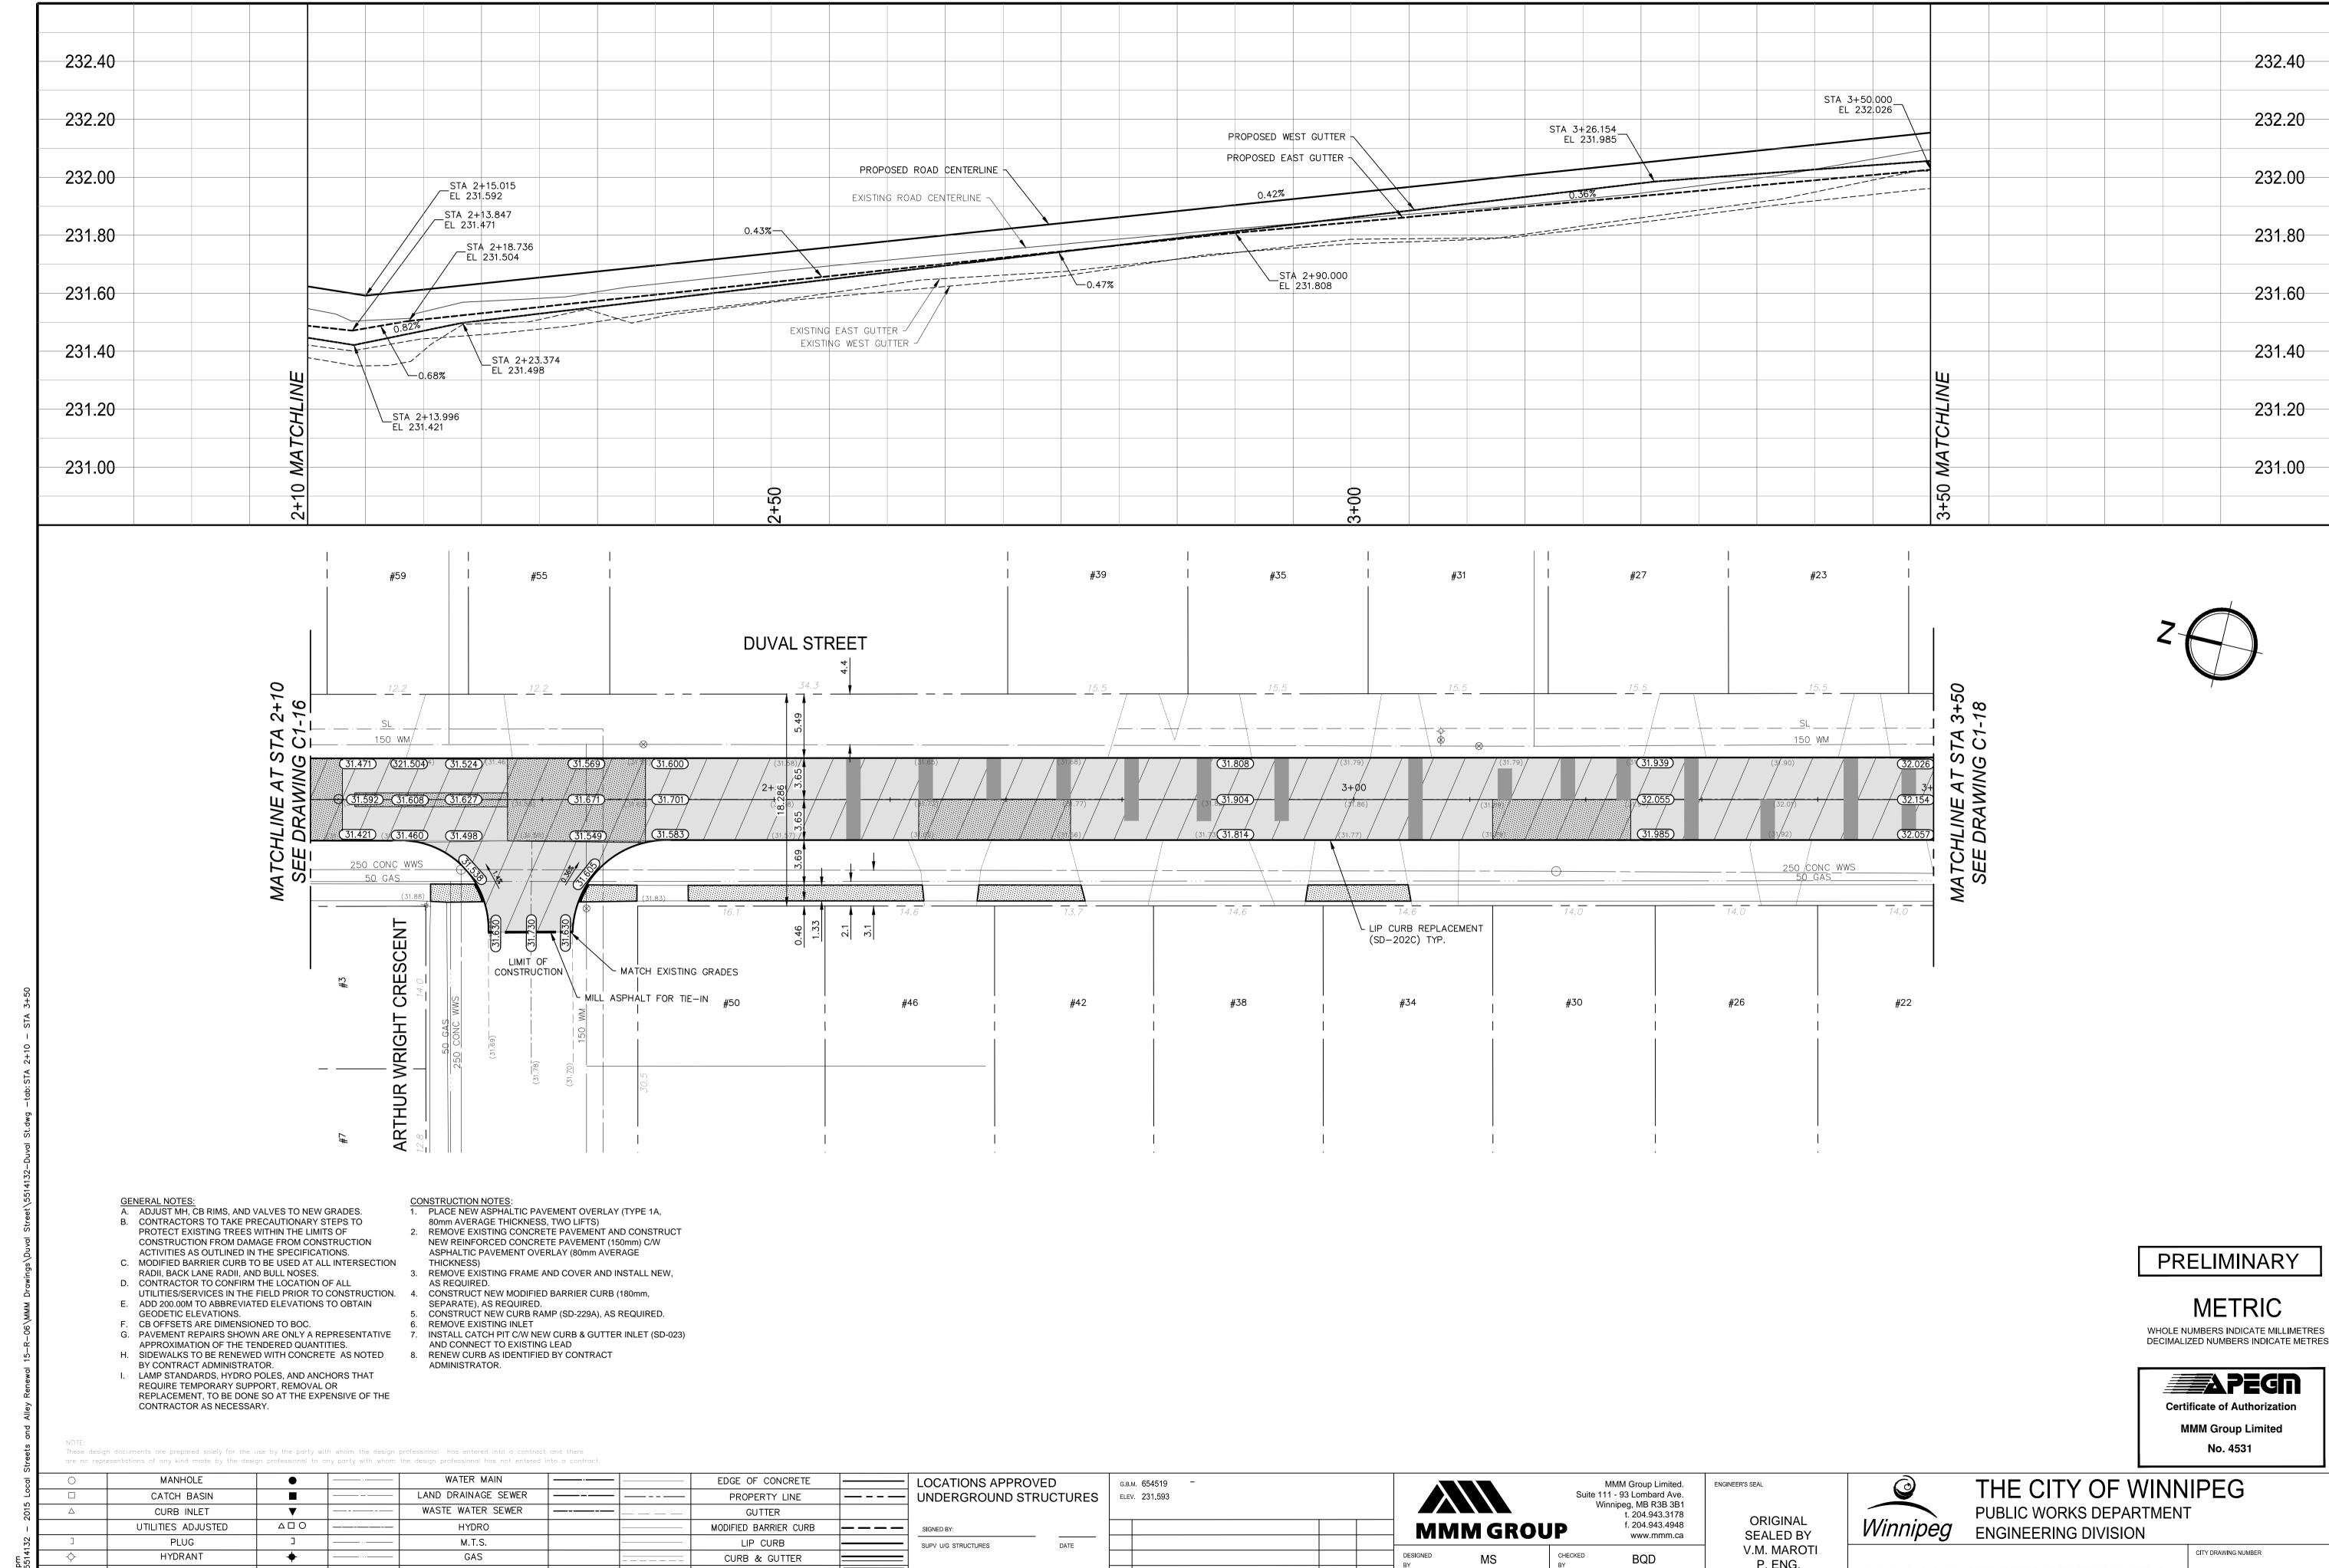

P. ENG. 2015 LOCAL STREETS RENEWAL PRG VALVE SIGNALS GLASS GRID  $\otimes$  $\otimes$ \_\_\_\_\_ LOCATION OF UNDERGROUND STRUCTURES AS 03/02/15 SHOWN ARE BASED ON THE BEST INFORMATION APPROVED IRON BAR KB VMM LIGHT STANDARD 17 CONCRETE •--AVAILABLE BUT NO GUARANTEE IS GIVEN THAT ALL EXISTING UTILITIES ARE SHOWN OR THAT THE GIVEN DETECTABLE WARNING TILE GROUND GRADE DUVAL STREET - ADSUM DR TO MARGATE RD 230.99  $\bowtie$ ASPHALT LOCATIONS ARE EXACT CONFIRMATION OF 1:250 HOR. SCALE EXISTANCE AND EXACT LOCATION OF ALL SERVICES RELEASED FOR (230.99)PAVEMENT GRADE CURB RAMP ASPHALT OVERLAY ISSUED FOR TENDER 04.03.15 VMM BID NO. \_\_\_ REHABILITATION MUST BE OBTAINED FROM THE INDIVIDUAL UTILITIES CONSTRUCTION CONSULTANT ACAD DWG. NO. VERTICAL EDGE OF SIDEWALK ASPHALT JOINT REPAIR LOT GRADE ISSUED TO U/G STRUCTURES FOR REVIEW 03.02.15 BQD 151-2015 BEFORE PROCEEDING 5514132-C1-17 STA 2+10 TO STA 3+50 DATE 05-Mar-15 REVISIONS DATE BY EXISTING PROPOSED EXISTING LEGEND-PLAN **EXISTING** LEGEND-PLAN PROPOSED LEGEND-PLAN PROPOSED DATE