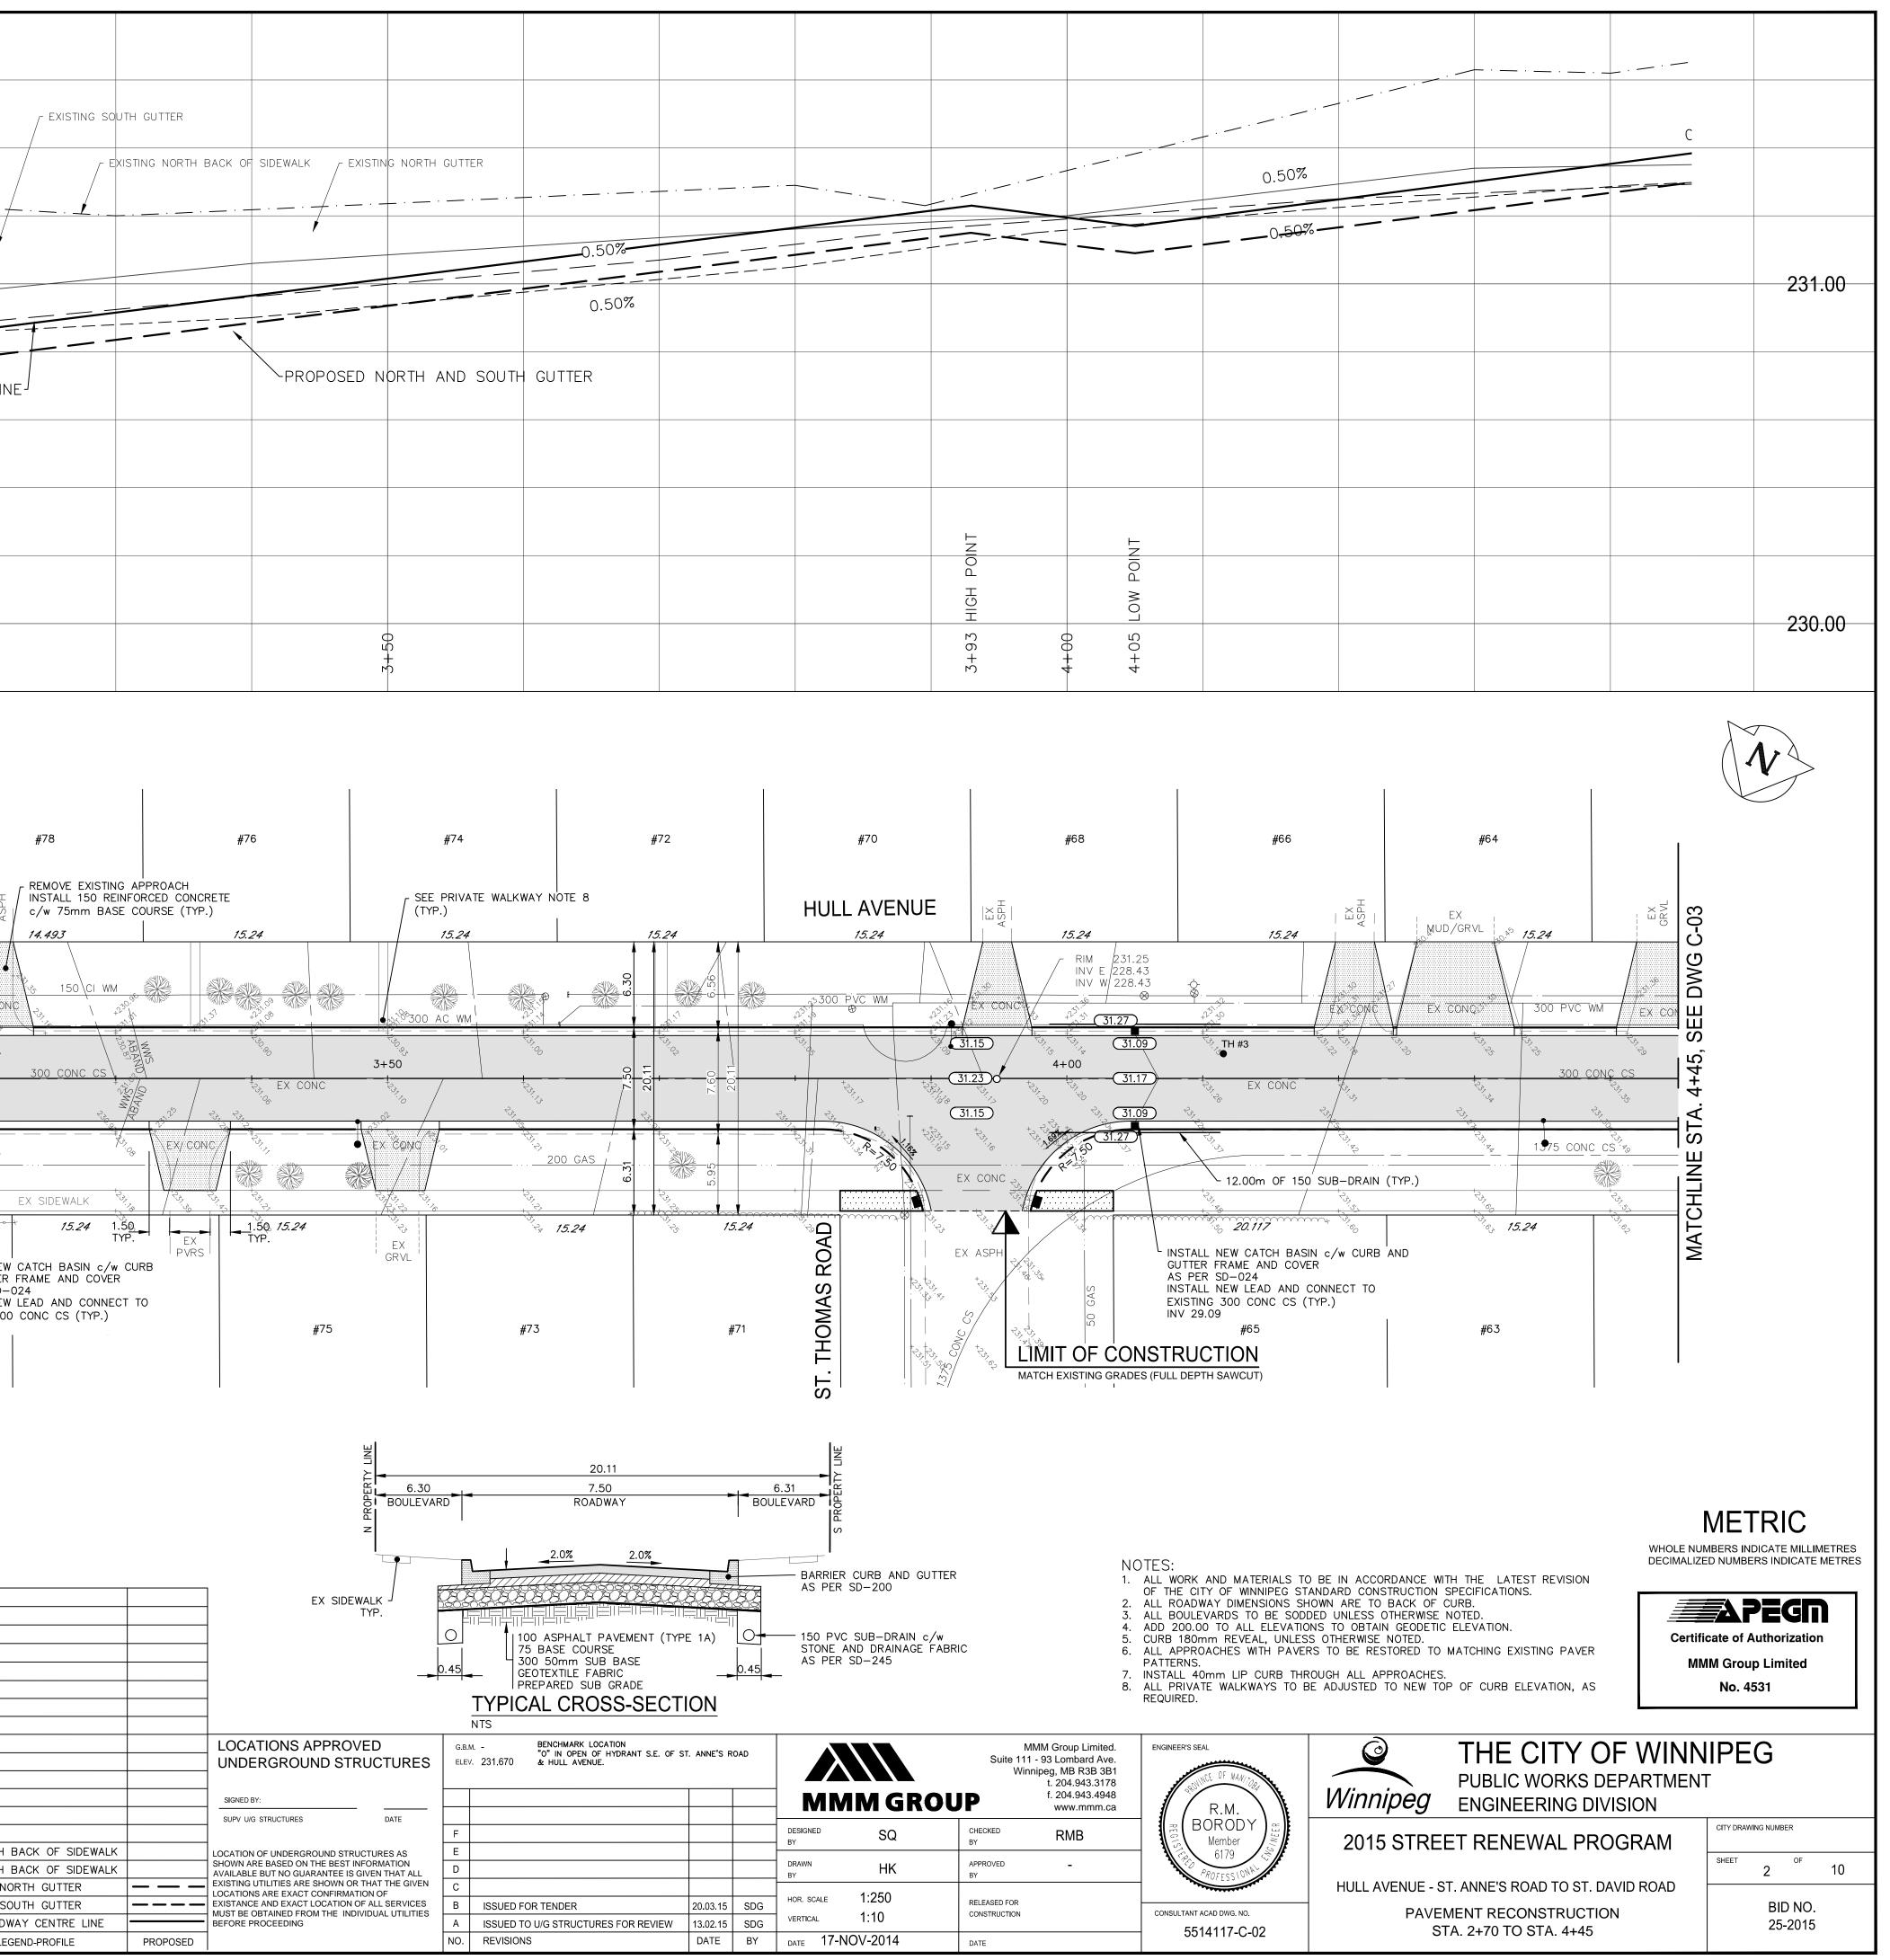

| - EXISTING SO | UTH GUTTER            |                    |                  |        |  |            |      |
|---------------|-----------------------|--------------------|------------------|--------|--|------------|------|
|               | XISTING NORTH BACK OF | SIDEWALK - EXISTIN | g north gutter   |        |  |            |      |
| ,             |                       | •                  |                  | 0.50%  |  |            |      |
|               |                       |                    |                  | 0.50%  |  |            |      |
| INE           |                       | PROPOSED N         | ORTH AND SOUTH   | GUTTER |  |            |      |
|               |                       |                    |                  |        |  |            |      |
|               |                       |                    |                  |        |  | <u> </u>   |      |
|               |                       |                    |                  |        |  | -NIOH HOIH |      |
|               |                       | С<br>Ц<br>-<br>М   | 0<br>0<br>1<br>0 |        |  | 3+93       | 4+00 |
|               |                       |                    |                  |        |  |            |      |