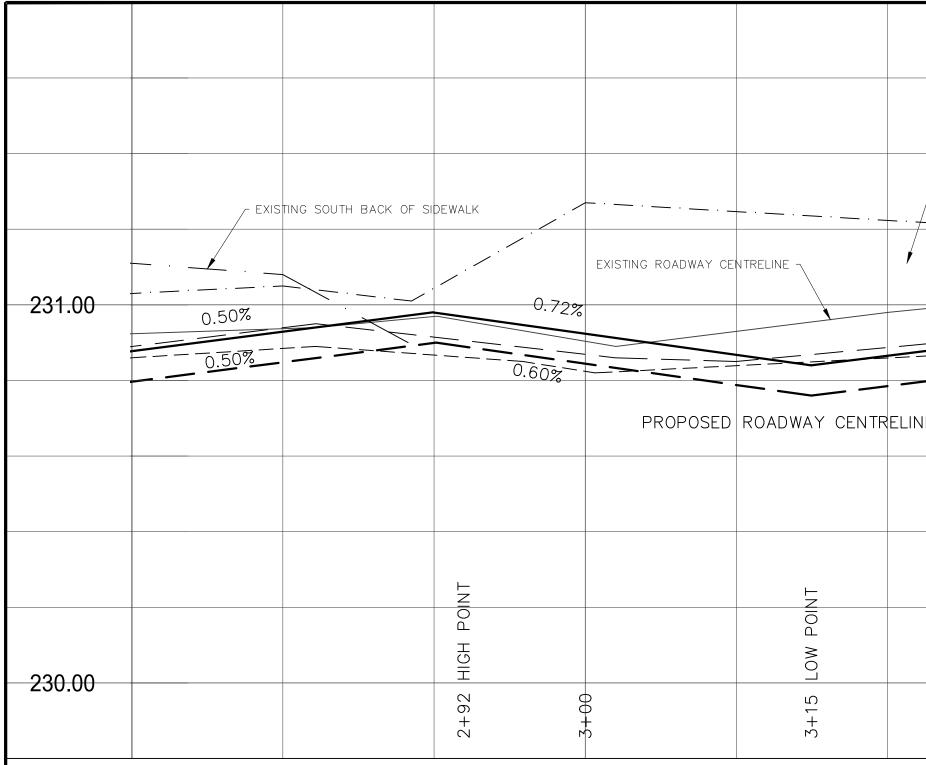

| - EXISTING SO | UTH GUTTER            |                    |                  |        |  |            |      |
|---------------|-----------------------|--------------------|------------------|--------|--|------------|------|
|               | XISTING NORTH BACK OF | SIDEWALK - EXISTIN | g north gutter   |        |  |            |      |
| ,             |                       | •                  |                  | 0.50%  |  |            |      |
|               |                       |                    |                  | 0.50%  |  |            |      |
| INE           |                       | PROPOSED N         | ORTH AND SOUTH   | GUTTER |  |            |      |
|               |                       |                    |                  |        |  |            |      |
|               |                       |                    |                  |        |  | <u> </u>   |      |
|               |                       |                    |                  |        |  | -NIOH HOIH |      |
|               |                       | С<br>Ц<br>-<br>М   | 0<br>0<br>1<br>0 |        |  | 3+93       | 4+00 |
|               |                       |                    |                  |        |  |            |      |