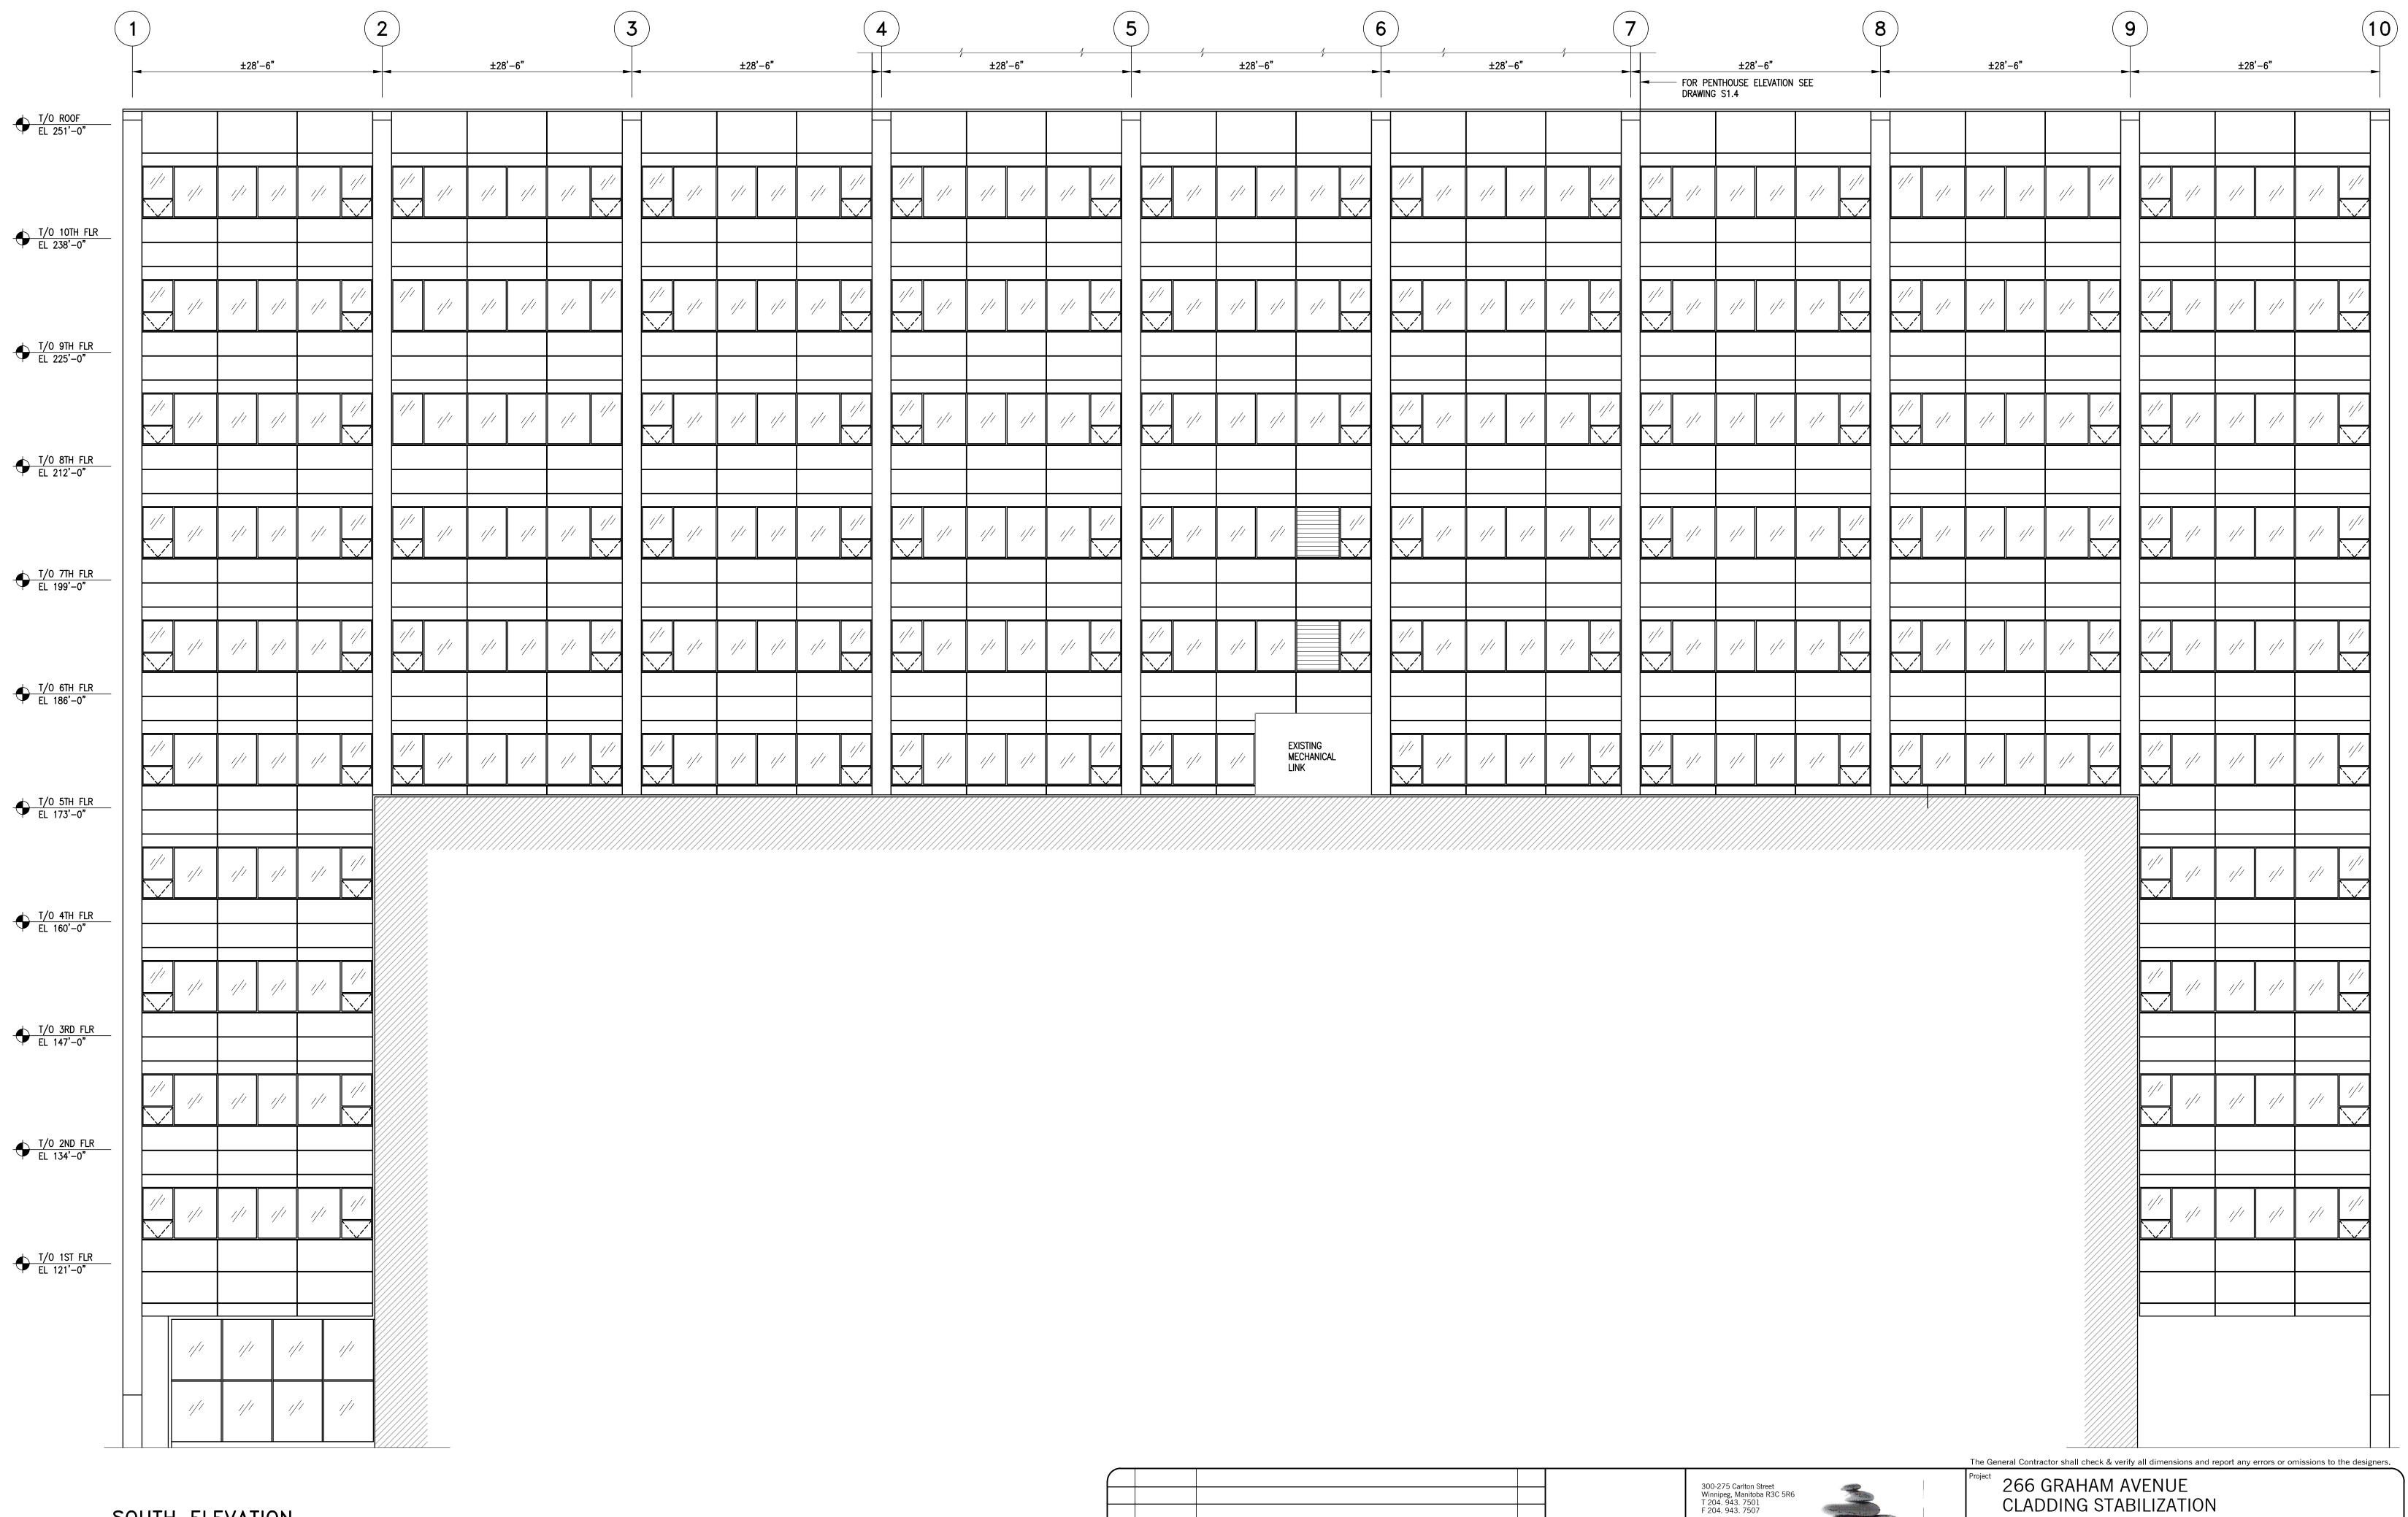

SOUTH ELEVATION

SCALE: 1/8" = 1'-0"

|           |                          |     | 300-275 Carlton Street<br>Winnipeg, Manitoba R3C 5R6<br>T 204. 943. 7501<br>F 204. 943. 7507 |        | 266 GRAHAM AVENUE CLADDING STABILIZATION WINNIPEG MANITOBA |         |          |              |           |
|-----------|--------------------------|-----|----------------------------------------------------------------------------------------------|--------|------------------------------------------------------------|---------|----------|--------------|-----------|
|           |                          |     | Crosier Kilgour                                                                              |        | Sheet Title SOUTH ELEVATION                                |         |          |              |           |
| MAY 19/15 | ISSUED FOR BID           | JAW | & Partners Ltd.                                                                              |        |                                                            |         |          |              |           |
| MAY 8/15  | ISSUED FOR CLIENT REVIEW | JAW | CONSULTING STRUCTURAL ENGINEERS                                                              | Design | Drawn                                                      | Checked | Scale    | Date         | File      |
| Date      | Issue/Revision           | Ву  | CONSULTING STRUCTURAL ENGINEERS                                                              | **     | * DNM/HJ                                                   | CMR     | AS NOTED | MAY 19, 2015 | 2015-0071 |