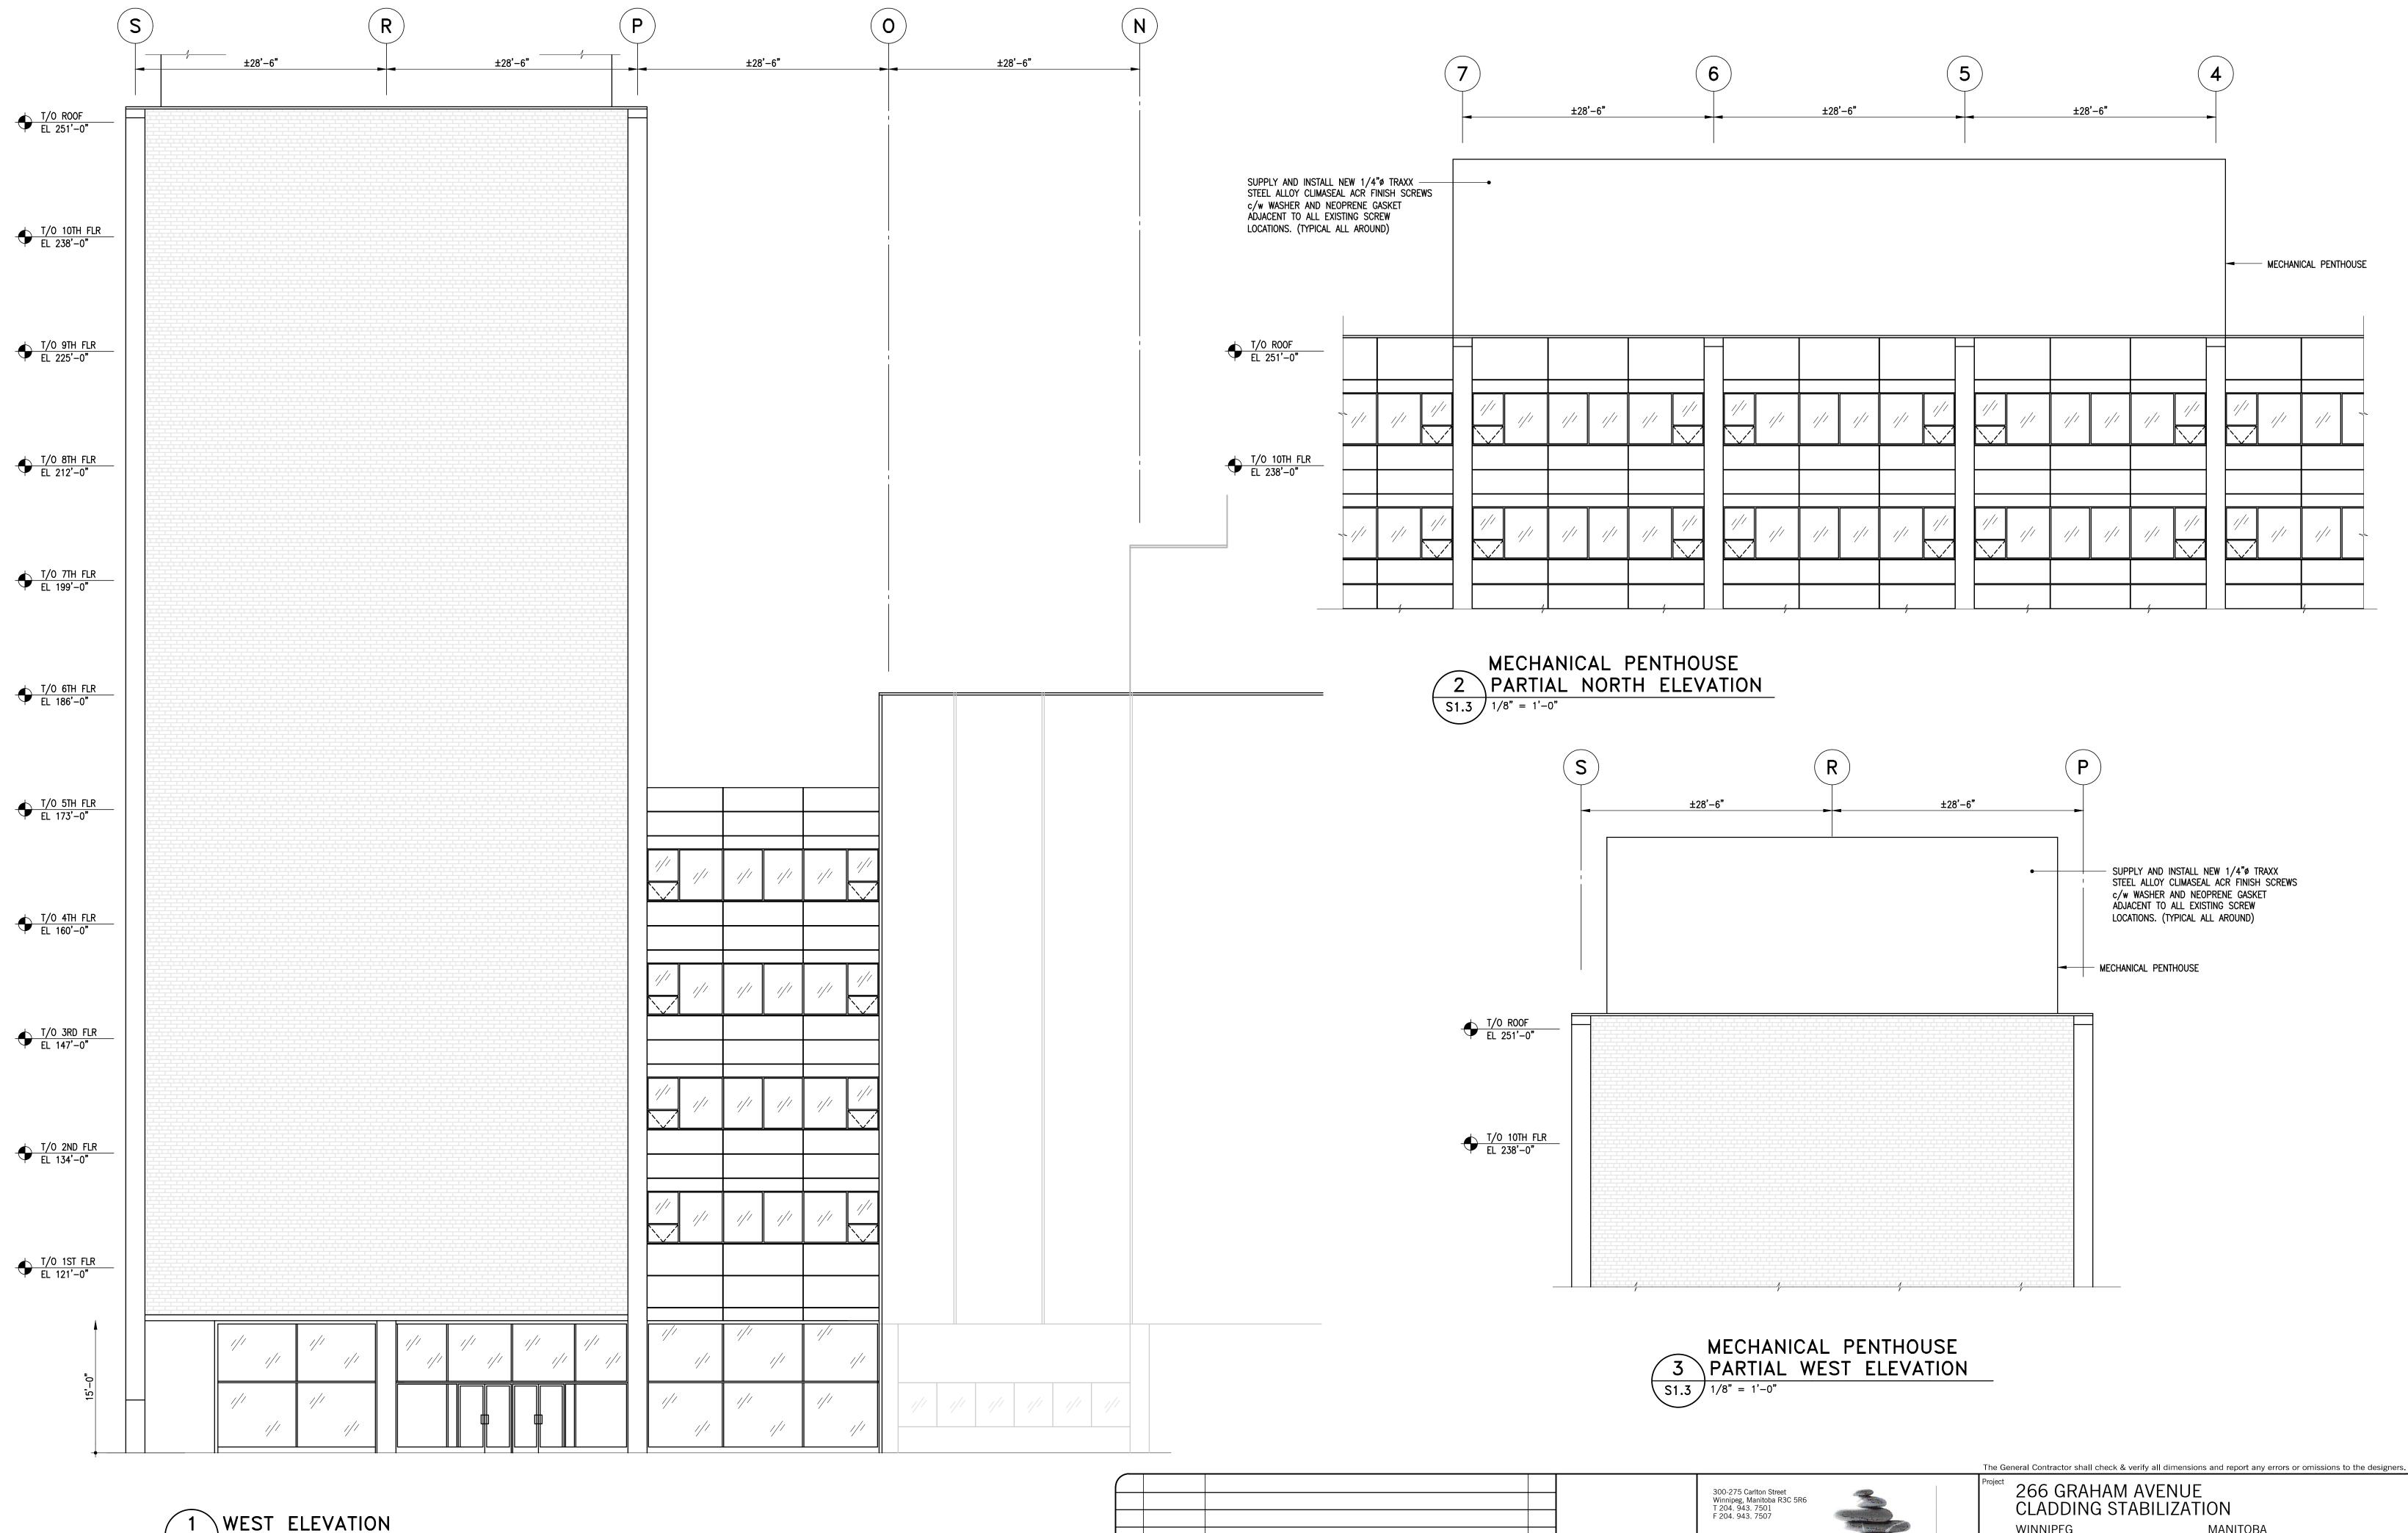

S1.3 WEST ELEVATION

1/8" = 1'-0"

| 1   | MAY 19/15 | ISSUED FOR BID           | JAW |
|-----|-----------|--------------------------|-----|
| 0   | MAY 8/15  | ISSUED FOR CLIENT REVIEW | JAW |
| No. | Date      | Issue/Revision           | Ву  |

| 5 Carlton Street<br>eg, Manitoba R3C 5R6<br>943. 7501<br>943. 7507 | Project 266 GRAHAM AVENUE CLADDING STABILIZAT WINNIPEG |            |    |                |                |                   | ors or offissions to | o the designe |
|--------------------------------------------------------------------|--------------------------------------------------------|------------|----|----------------|----------------|-------------------|----------------------|---------------|
| Crosier Kilgour<br>& Partners Ltd.                                 | Sheet Title BUILDING ELEVATIONS                        |            |    |                |                |                   |                      | Sheet No.     |
| CONSULTING STRUCTURAL ENGINEERS                                    | Design<br>***                                          | Drawn<br>F | НJ | Checked<br>CMR | Scale AS NOTED | Date MAY 19, 2015 | File 2015-0071       | ] 51.         |
|                                                                    |                                                        |            |    |                |                |                   |                      |               |