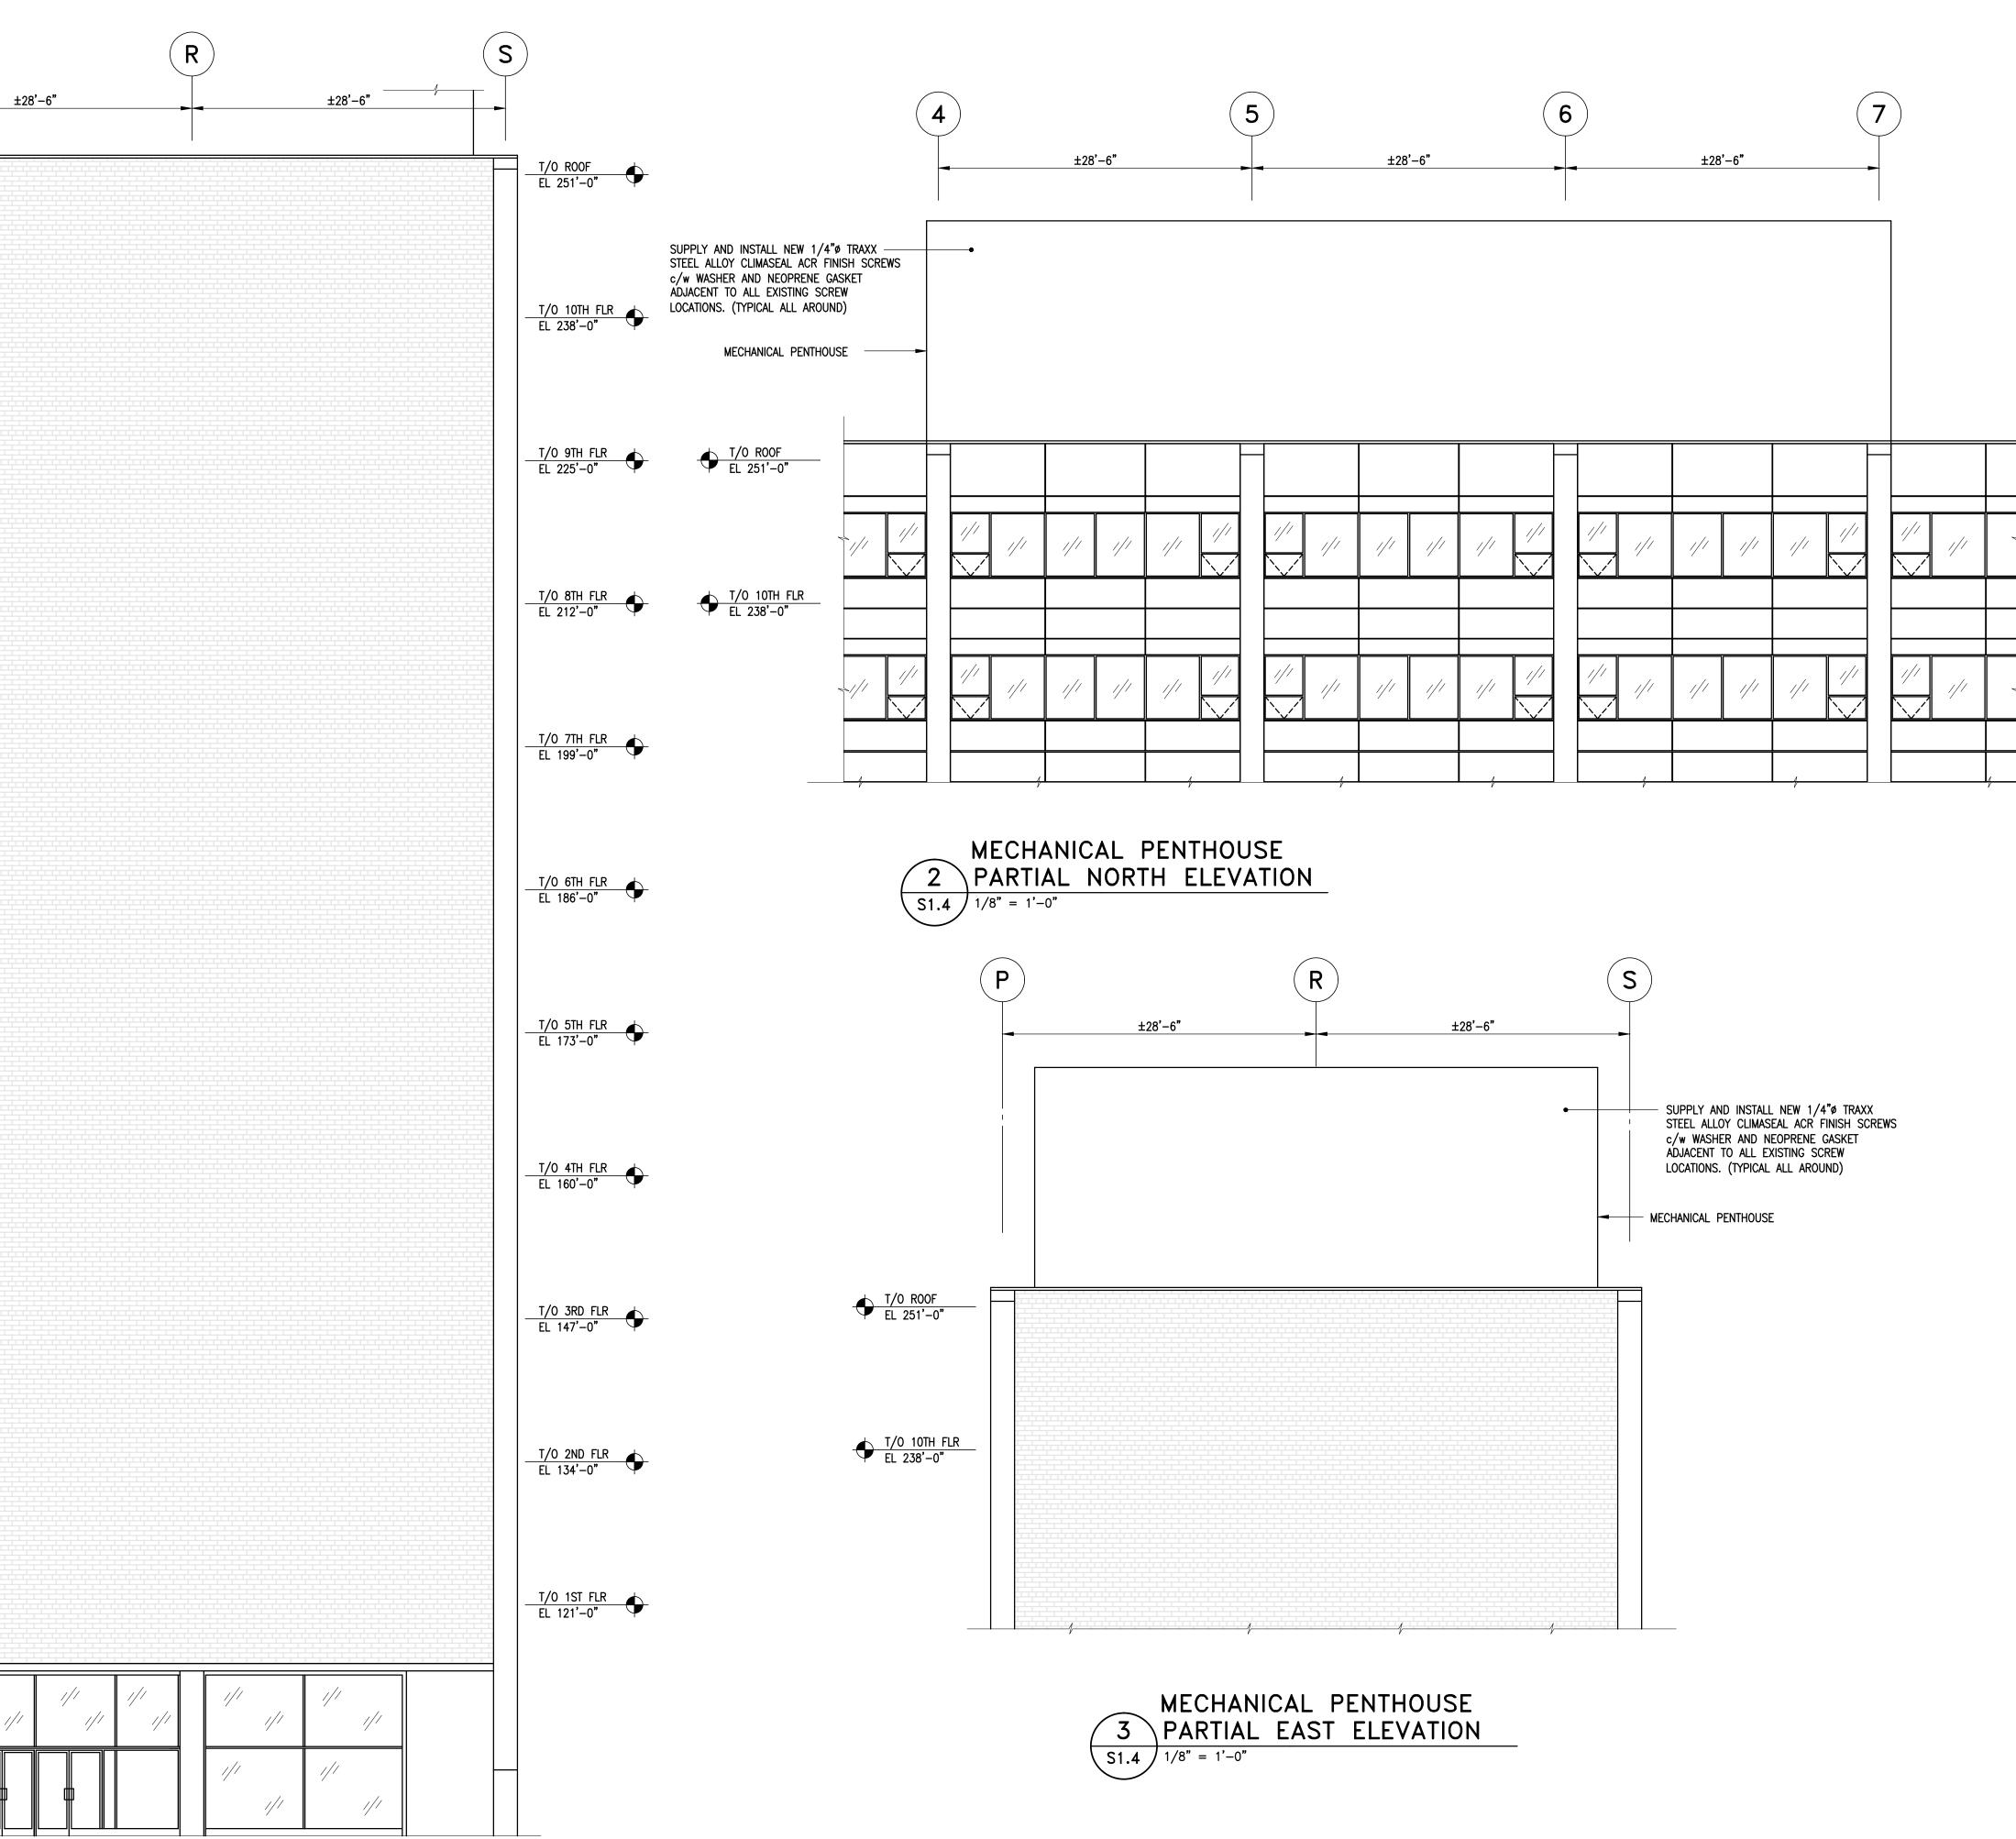

(P)

±28'-6"

 $(\mathbf{N})$ 

±28'-6" MECHANICAL PENTHOUSE

| (   |           |                          |     |
|-----|-----------|--------------------------|-----|
|     |           |                          |     |
|     |           |                          |     |
|     |           |                          |     |
|     |           |                          |     |
| 1   | MAY 19/15 | ISSUED FOR BID           | JAW |
| 0   | MAY 8/15  | ISSUED FOR CLIENT REVIEW | JAW |
| No. | Date      | Issue/Revision           | Ву  |

| The General Contractor shall check & verify all dimensions and report any errors or omissions to the designers. |                                                                          |             |                |                   |                      |                   |           |
|-----------------------------------------------------------------------------------------------------------------|--------------------------------------------------------------------------|-------------|----------------|-------------------|----------------------|-------------------|-----------|
| 300-275 Carlton Street<br>Winnipeg, Manitoba R3C 5R6<br>T 204. 943. 7501<br>F 204. 943. 7507                    | Project 266 GRAHAM AVENUE<br>CLADDING STABILIZATION<br>WINNIPEG MANITOBA |             |                |                   |                      |                   |           |
| Crosier Kilgour<br>& Partners Ltd.                                                                              | Sheet Title<br>BUILDING ELEVATIONS                                       |             |                |                   |                      |                   | Sheet No. |
| CONSULTING STRUCTURAL ENGINEERS                                                                                 | Design<br>***                                                            | Drawn<br>HJ | Checked<br>CMR | Scale<br>AS NOTED | Date<br>MAY 19, 2015 | File<br>2015-0071 | 51.4      |