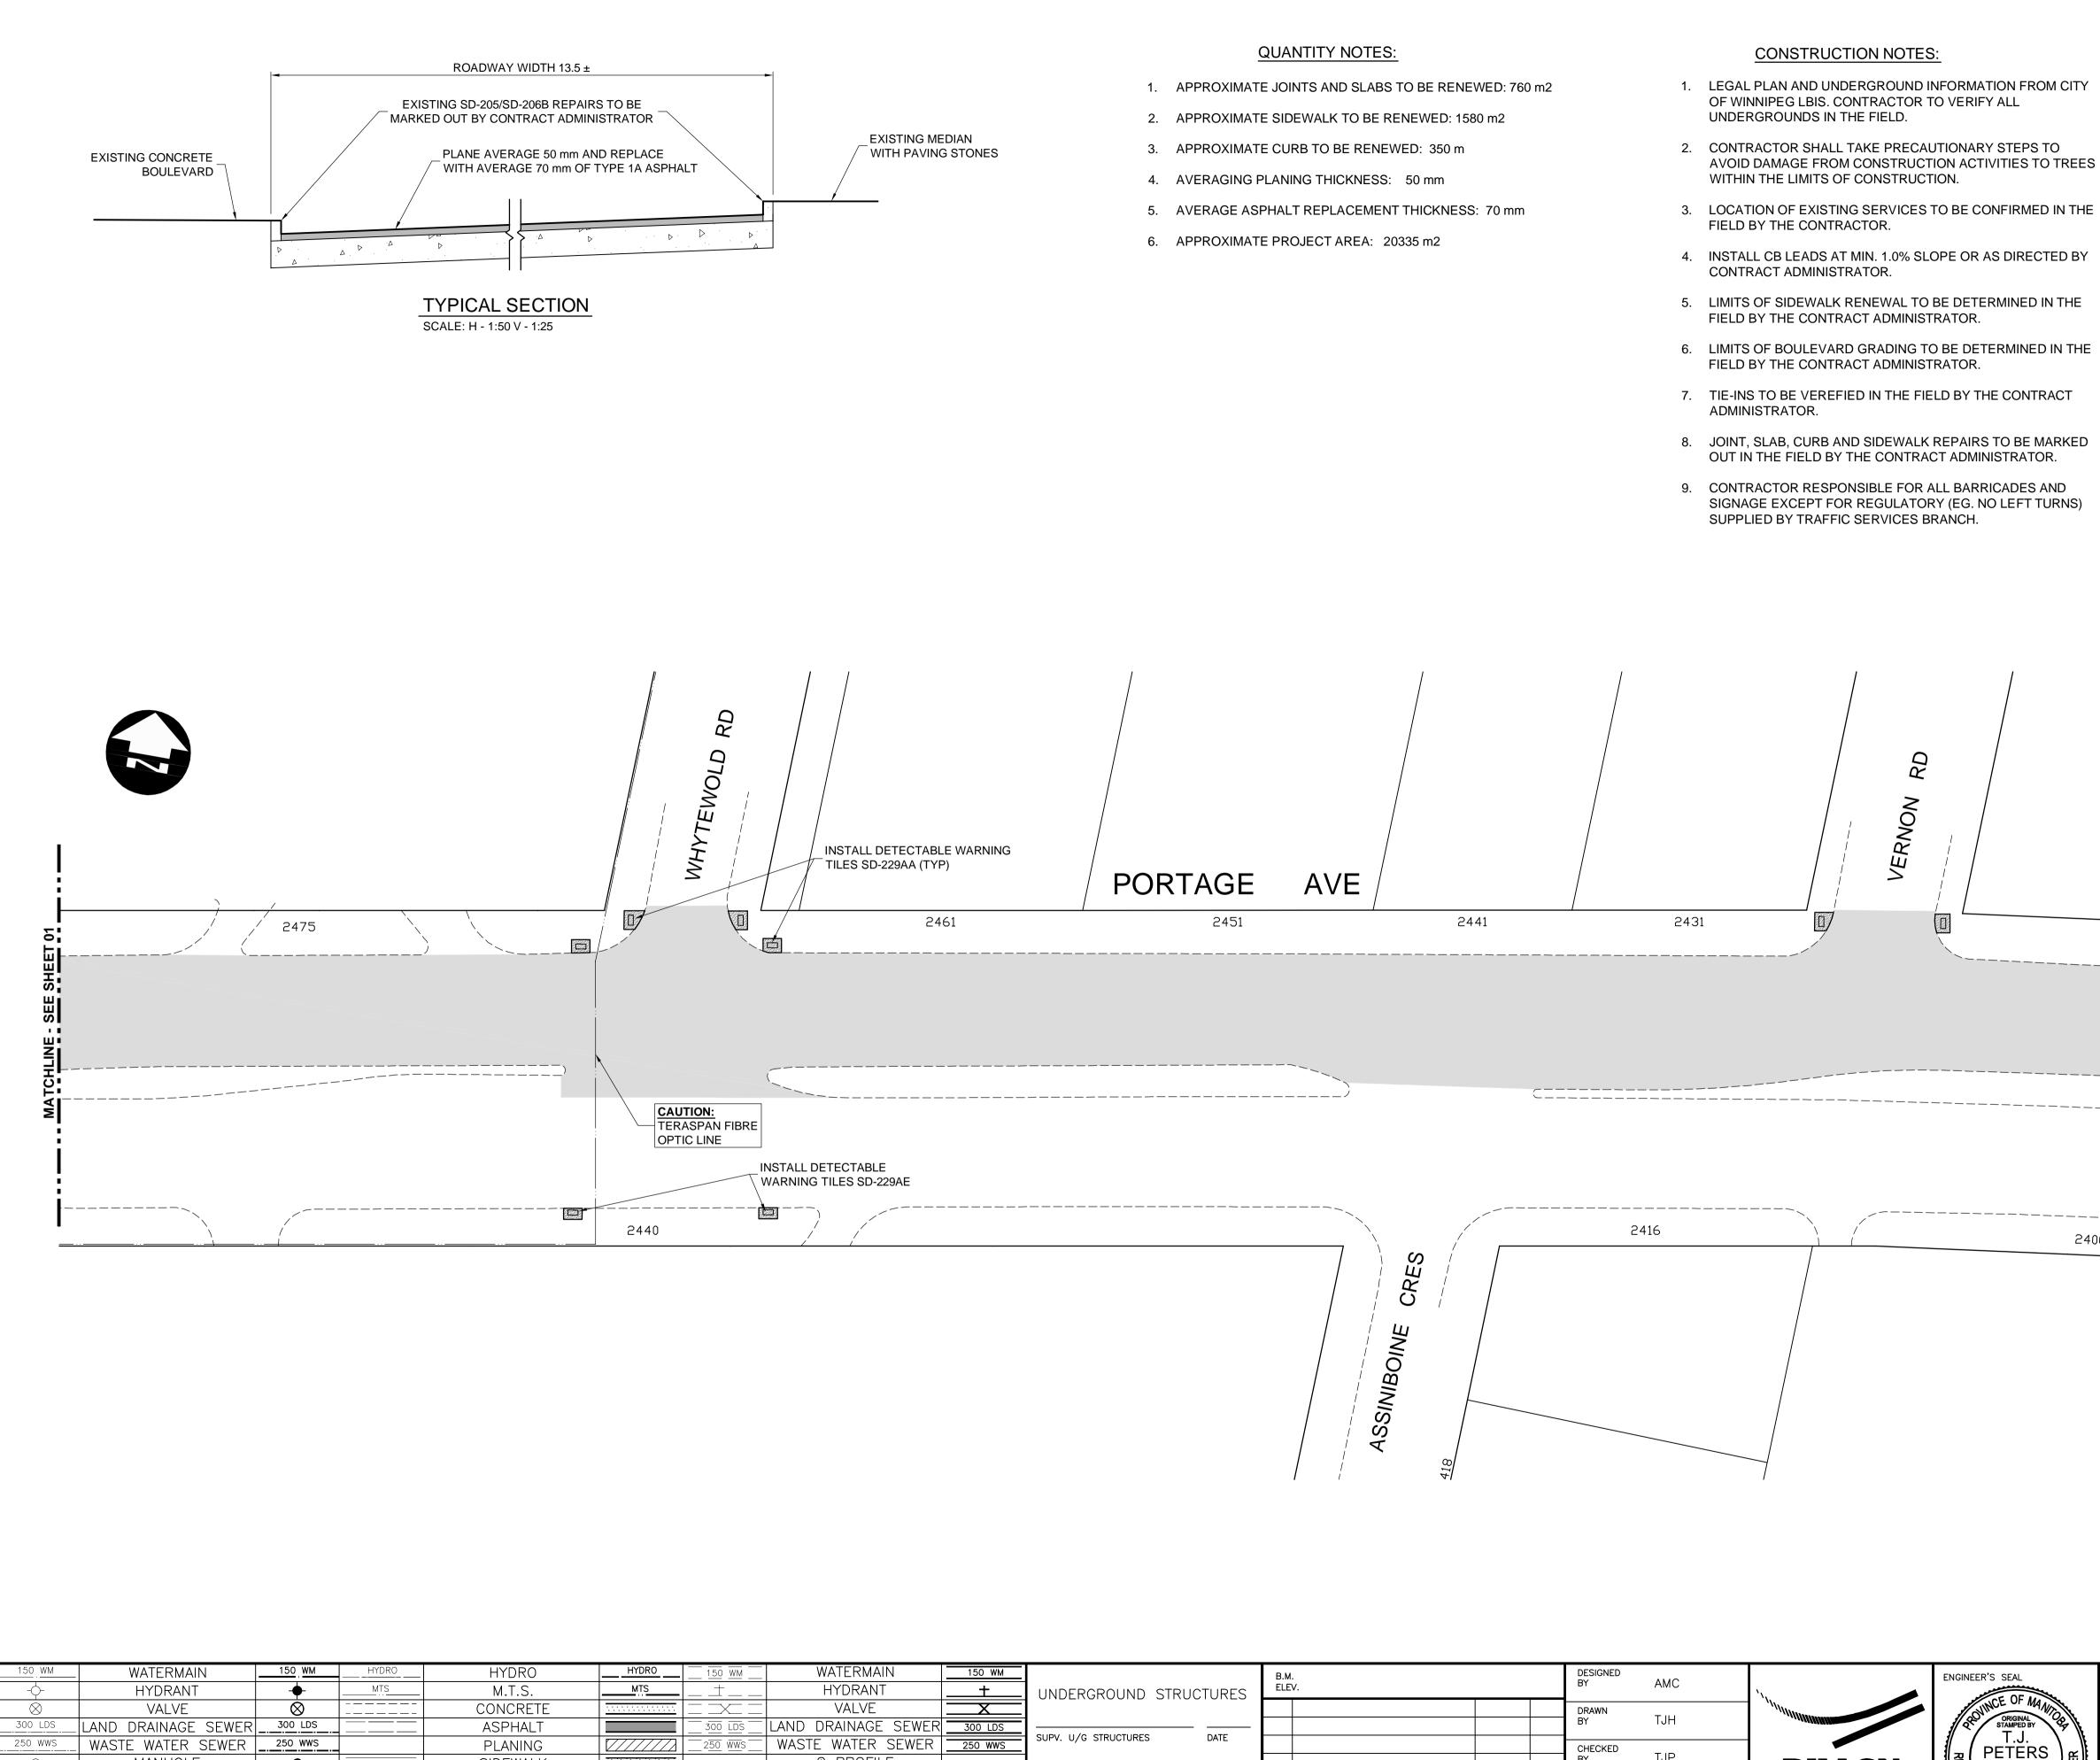

- AVOID DAMAGE FROM CONSTRUCTION ACTIVITIES TO TREES

- OUT IN THE FIELD BY THE CONTRACT ADMINISTRATOR.
- SIGNAGE EXCEPT FOR REGULATORY (EG. NO LEFT TURNS)

METRIC WHOLE NUMBERS INDICATE MILLIMETRES DECIMALIZED NUMBERS INDICATE METRES WARNING IF POWER EQUIPMENT OR EXPLOSIVES USED FOR EXCAVATION ON THIS PROJECT THE CONTRACTOR: 1. NOTIFIED THE GAS COMPANY OF THE PROPOSED LOCATION OF EXCAVATION. 2. TOOK PRECAUTION TO AVOID DAMAGE TO GAS COMPANY INSTALLATIONS SEE PROVINCIAL REGULATION 210/72 FOR DETAILS. 3. OBTAINED EXCAVATION PERMITS PRIOR TO CONSTRUCTION. 2425 2415 **1** • • • Ĩ