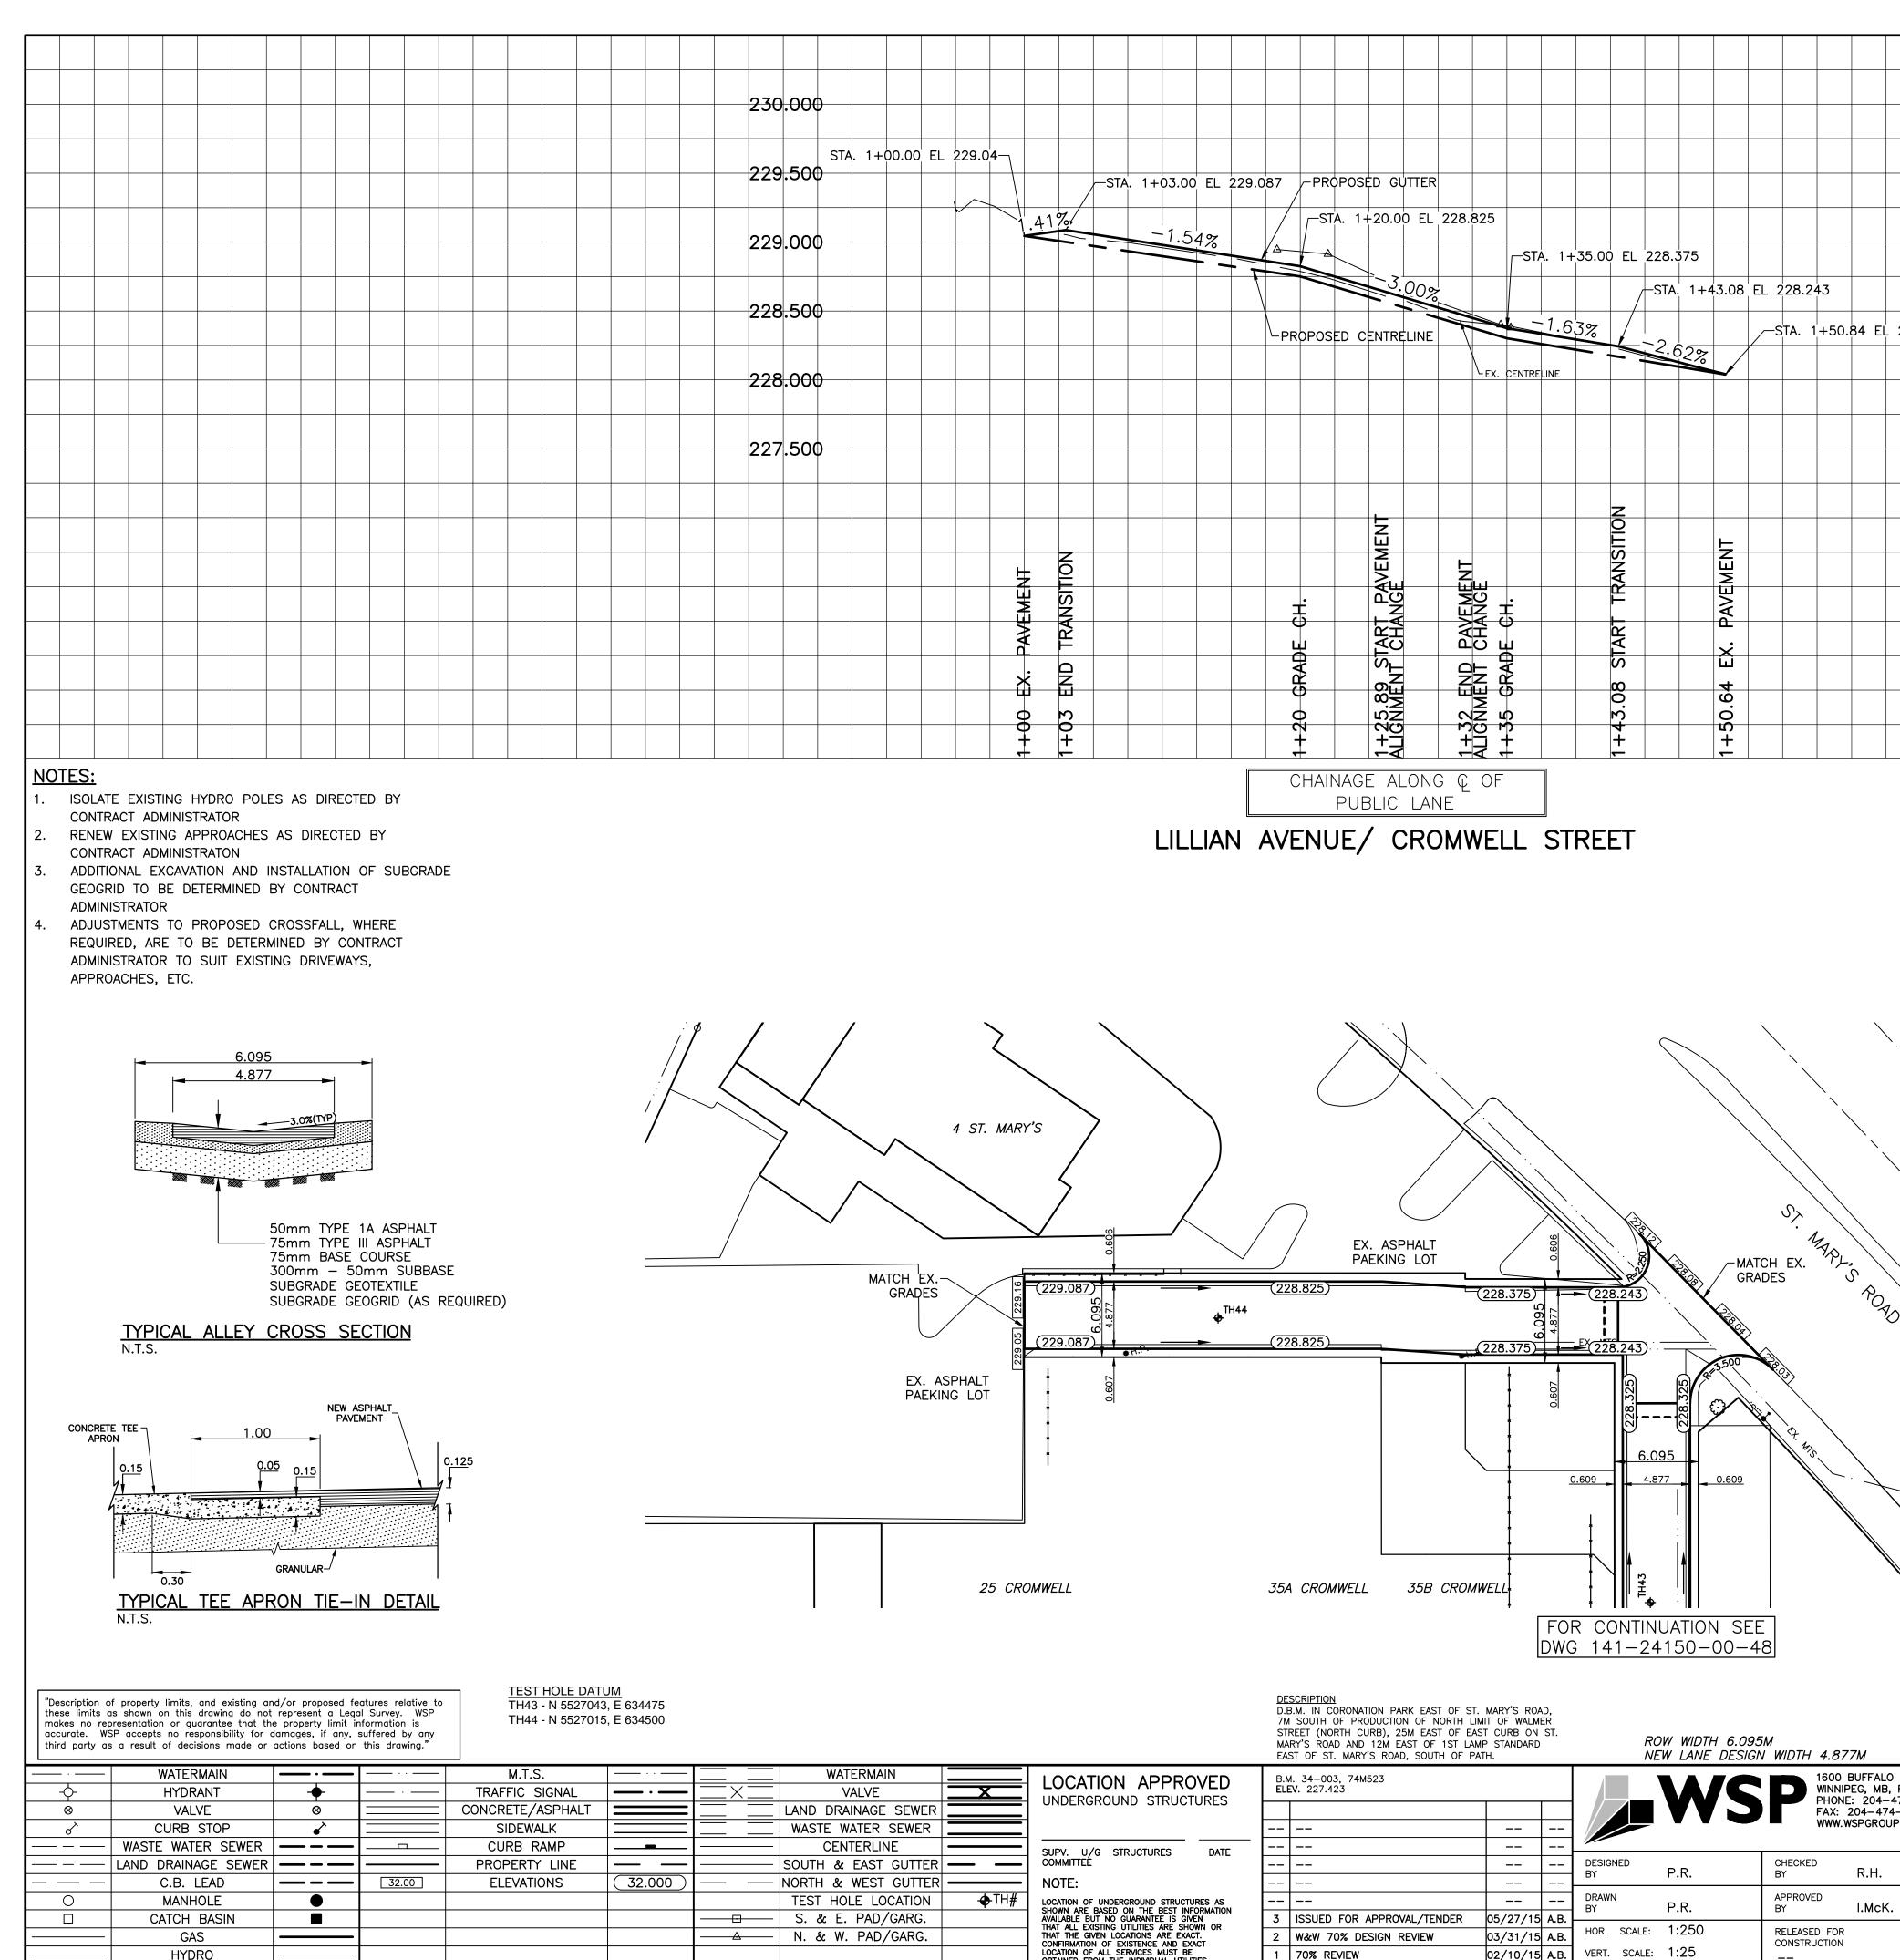

|                                                                            | 230.0        | 000     |              |             |      |               |    |          |      |          |  |      |  |                  |          |       |    |
|----------------------------------------------------------------------------|--------------|---------|--------------|-------------|------|---------------|----|----------|------|----------|--|------|--|------------------|----------|-------|----|
|                                                                            | 229.5        | 500     |              |             |      |               |    |          |      |          |  |      |  |                  |          |       |    |
|                                                                            |              |         |              |             |      |               |    |          |      |          |  | <br> |  |                  |          |       |    |
|                                                                            | 229.0        | 00      |              |             |      |               |    |          |      |          |  |      |  |                  |          |       |    |
| 4 EL 228.04                                                                | 228.5        | 500     |              |             |      |               |    |          |      |          |  | <br> |  |                  |          |       |    |
|                                                                            | 228.0        | )00     |              |             |      |               |    |          |      |          |  |      |  |                  |          |       |    |
|                                                                            | 227.5        | 500     |              |             |      |               |    |          |      |          |  |      |  |                  |          |       |    |
|                                                                            |              |         |              |             |      |               |    |          |      |          |  | <br> |  |                  |          |       |    |
|                                                                            |              |         |              |             |      |               |    |          |      |          |  |      |  |                  |          |       |    |
|                                                                            |              |         |              |             |      |               |    |          |      |          |  |      |  |                  |          |       |    |
|                                                                            |              |         |              |             |      |               |    |          |      |          |  |      |  |                  |          |       |    |
|                                                                            |              |         |              |             |      |               |    |          |      |          |  |      |  |                  |          |       |    |
|                                                                            |              |         |              |             |      |               |    |          |      |          |  |      |  |                  |          |       |    |
|                                                                            |              |         |              |             |      |               |    |          |      |          |  |      |  | (                |          |       | 3  |
|                                                                            |              |         |              |             |      |               |    |          |      |          |  |      |  |                  |          |       |    |
|                                                                            |              |         |              |             |      |               |    |          |      |          |  |      |  |                  |          |       |    |
|                                                                            | ٨            | Ň,      | <i>ل</i> م ' | \ <b>\</b>  |      |               |    |          |      |          |  |      |  |                  |          |       |    |
|                                                                            |              |         | / Ł          | -100 Haller |      |               |    |          |      |          |  |      |  |                  |          |       |    |
|                                                                            | `.<br>       |         |              | `;<br>\     |      |               |    |          |      |          |  |      |  |                  |          |       |    |
|                                                                            |              |         | `\           |             |      |               |    |          |      |          |  |      |  |                  |          |       |    |
|                                                                            |              |         |              | \<br>\      |      |               |    |          |      |          |  |      |  |                  |          |       |    |
| PORD                                                                       |              | 17      |              |             |      |               |    |          |      |          |  |      |  |                  |          |       |    |
| Ŭ                                                                          | $\backslash$ |         |              | <b>`</b> `  |      |               |    |          |      |          |  |      |  |                  |          |       |    |
|                                                                            |              |         |              |             |      |               |    |          |      |          |  |      |  |                  |          |       |    |
| $\mathcal{F}$                                                              |              |         |              |             |      |               |    |          |      |          |  |      |  |                  |          |       |    |
|                                                                            | \<br>·.      | \<br>\  | \<br>\       | $\succ$     |      |               |    |          |      |          |  |      |  |                  |          |       |    |
|                                                                            |              |         | ``\          |             |      |               |    |          |      |          |  |      |  |                  |          |       |    |
| Ň                                                                          |              |         |              |             |      |               |    |          |      |          |  |      |  |                  |          |       |    |
|                                                                            |              |         |              |             |      |               |    | N / C    | etr  |          |  |      |  |                  | ECI      |       |    |
|                                                                            | ENGINEEF     |         |              | I           |      | HOLE<br>CIMAL |    | BERS     | INDI | CATE     |  |      |  | <b>P Cened</b> i |          |       |    |
| IFFALO PLACE<br>G, MB, R3T 6B8<br>204-477-6650<br>4-474-2864<br>PGROUP.COM |              | NU JEAL |              |             | Wir  |               |    | <b>-</b> |      | E<br>PUB |  |      |  |                  | РЕС<br>Г | Ĵ     |    |
| R.H.                                                                       |              |         |              |             | 2015 |               | IM | PRC      |      |          |  |      |  |                  | DRAW     | ING N | 0. |

LILLIAN AVENUE / CROMWELL AVENUE LANE SHEET 1 OF 2 CONSULTANT DRAWING NO. WEST/EAST LANE BOUNDED BY ST. MARY'S ROAD 487-2015 141-24150-00 -42 ASPHALT PAVEMENT