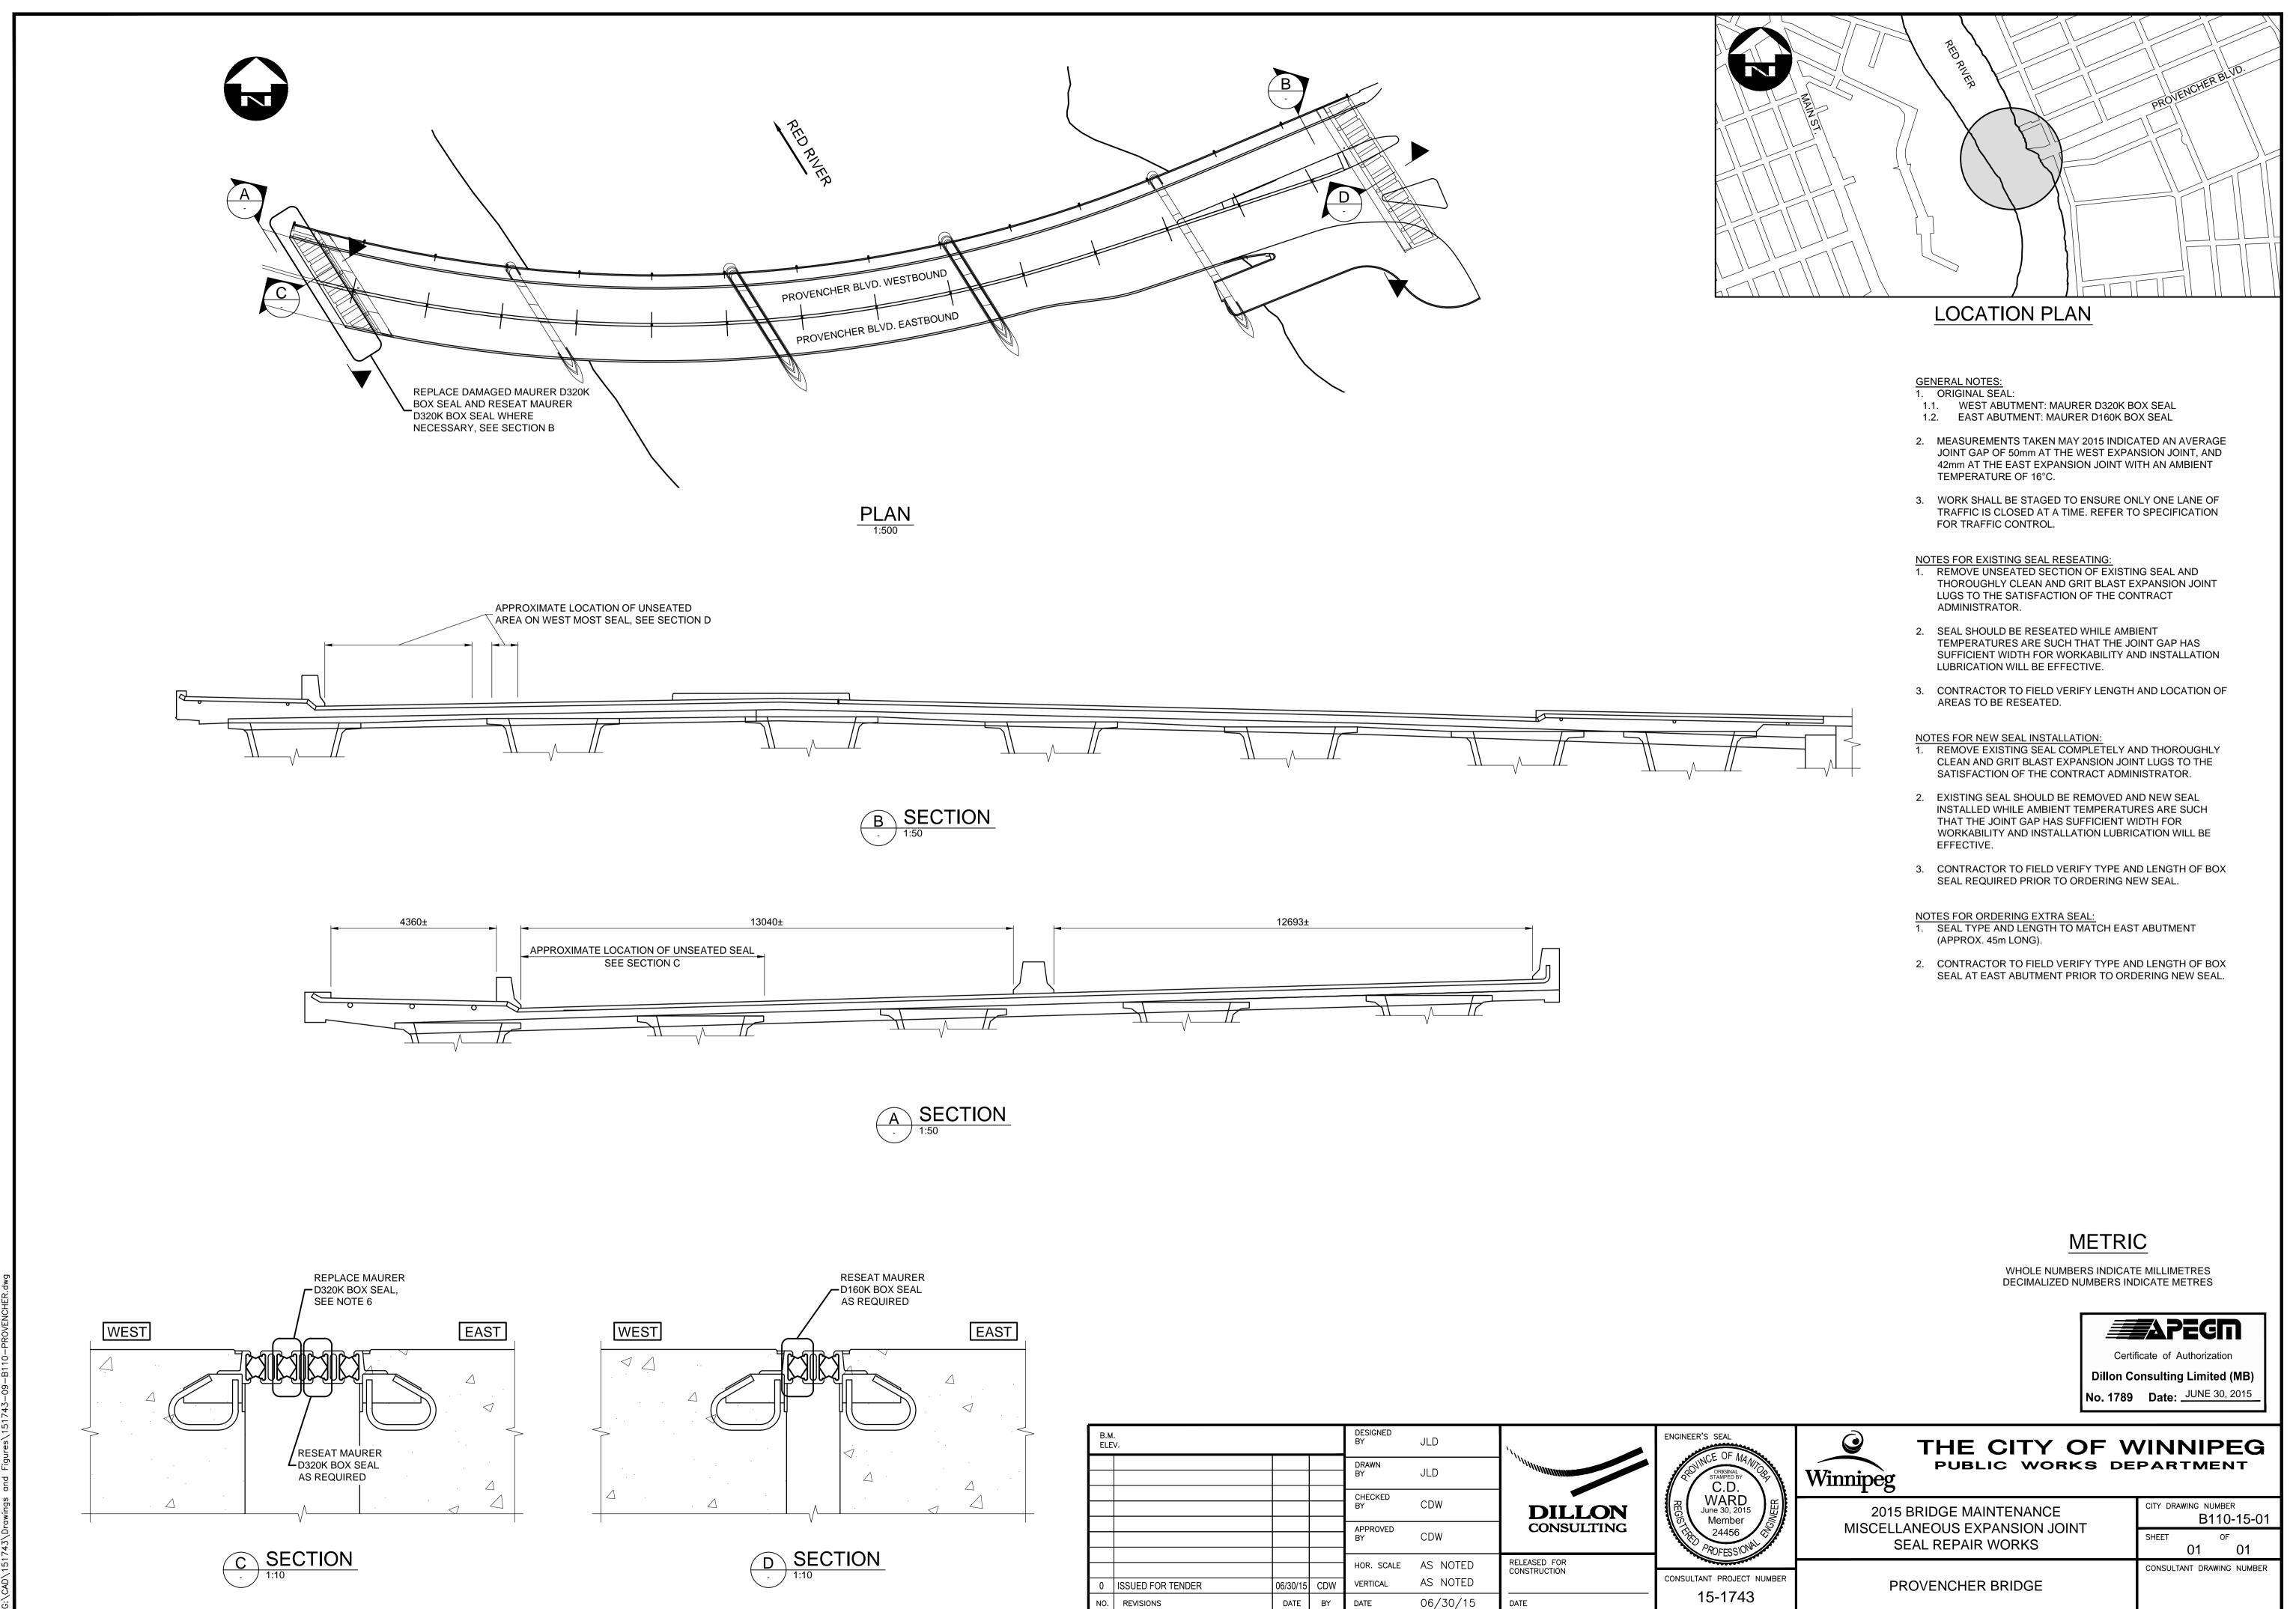

| B.M.<br>ELEV. |                   |          |     | DESIGNED<br>BY | JLD      | 1                            | ENGINEER'S SEAL                 |
|---------------|-------------------|----------|-----|----------------|----------|------------------------------|---------------------------------|
|               |                   |          |     | DRAWN<br>BY    | JLD      |                              | C.D.                            |
|               |                   |          |     | CHECKED<br>BY  | CDW      | DILLON                       | WARD<br>June 30, 2015<br>Member |
|               |                   |          |     | APPROVED<br>BY | CDW      | CONSULTING                   | PROFESSION                      |
|               |                   |          |     | HOR. SCALE     | AS NOTED | RELEASED FOR<br>CONSTRUCTION |                                 |
| 0             | ISSUED FOR TENDER | 06/30/15 | CDW | VERTICAL       | AS NOTED |                              | CONSULTANT PROJECT              |
| NO.           | REVISIONS         | DATE     | BY  | DATE           | 06/30/15 | DATE                         | 15-1743                         |