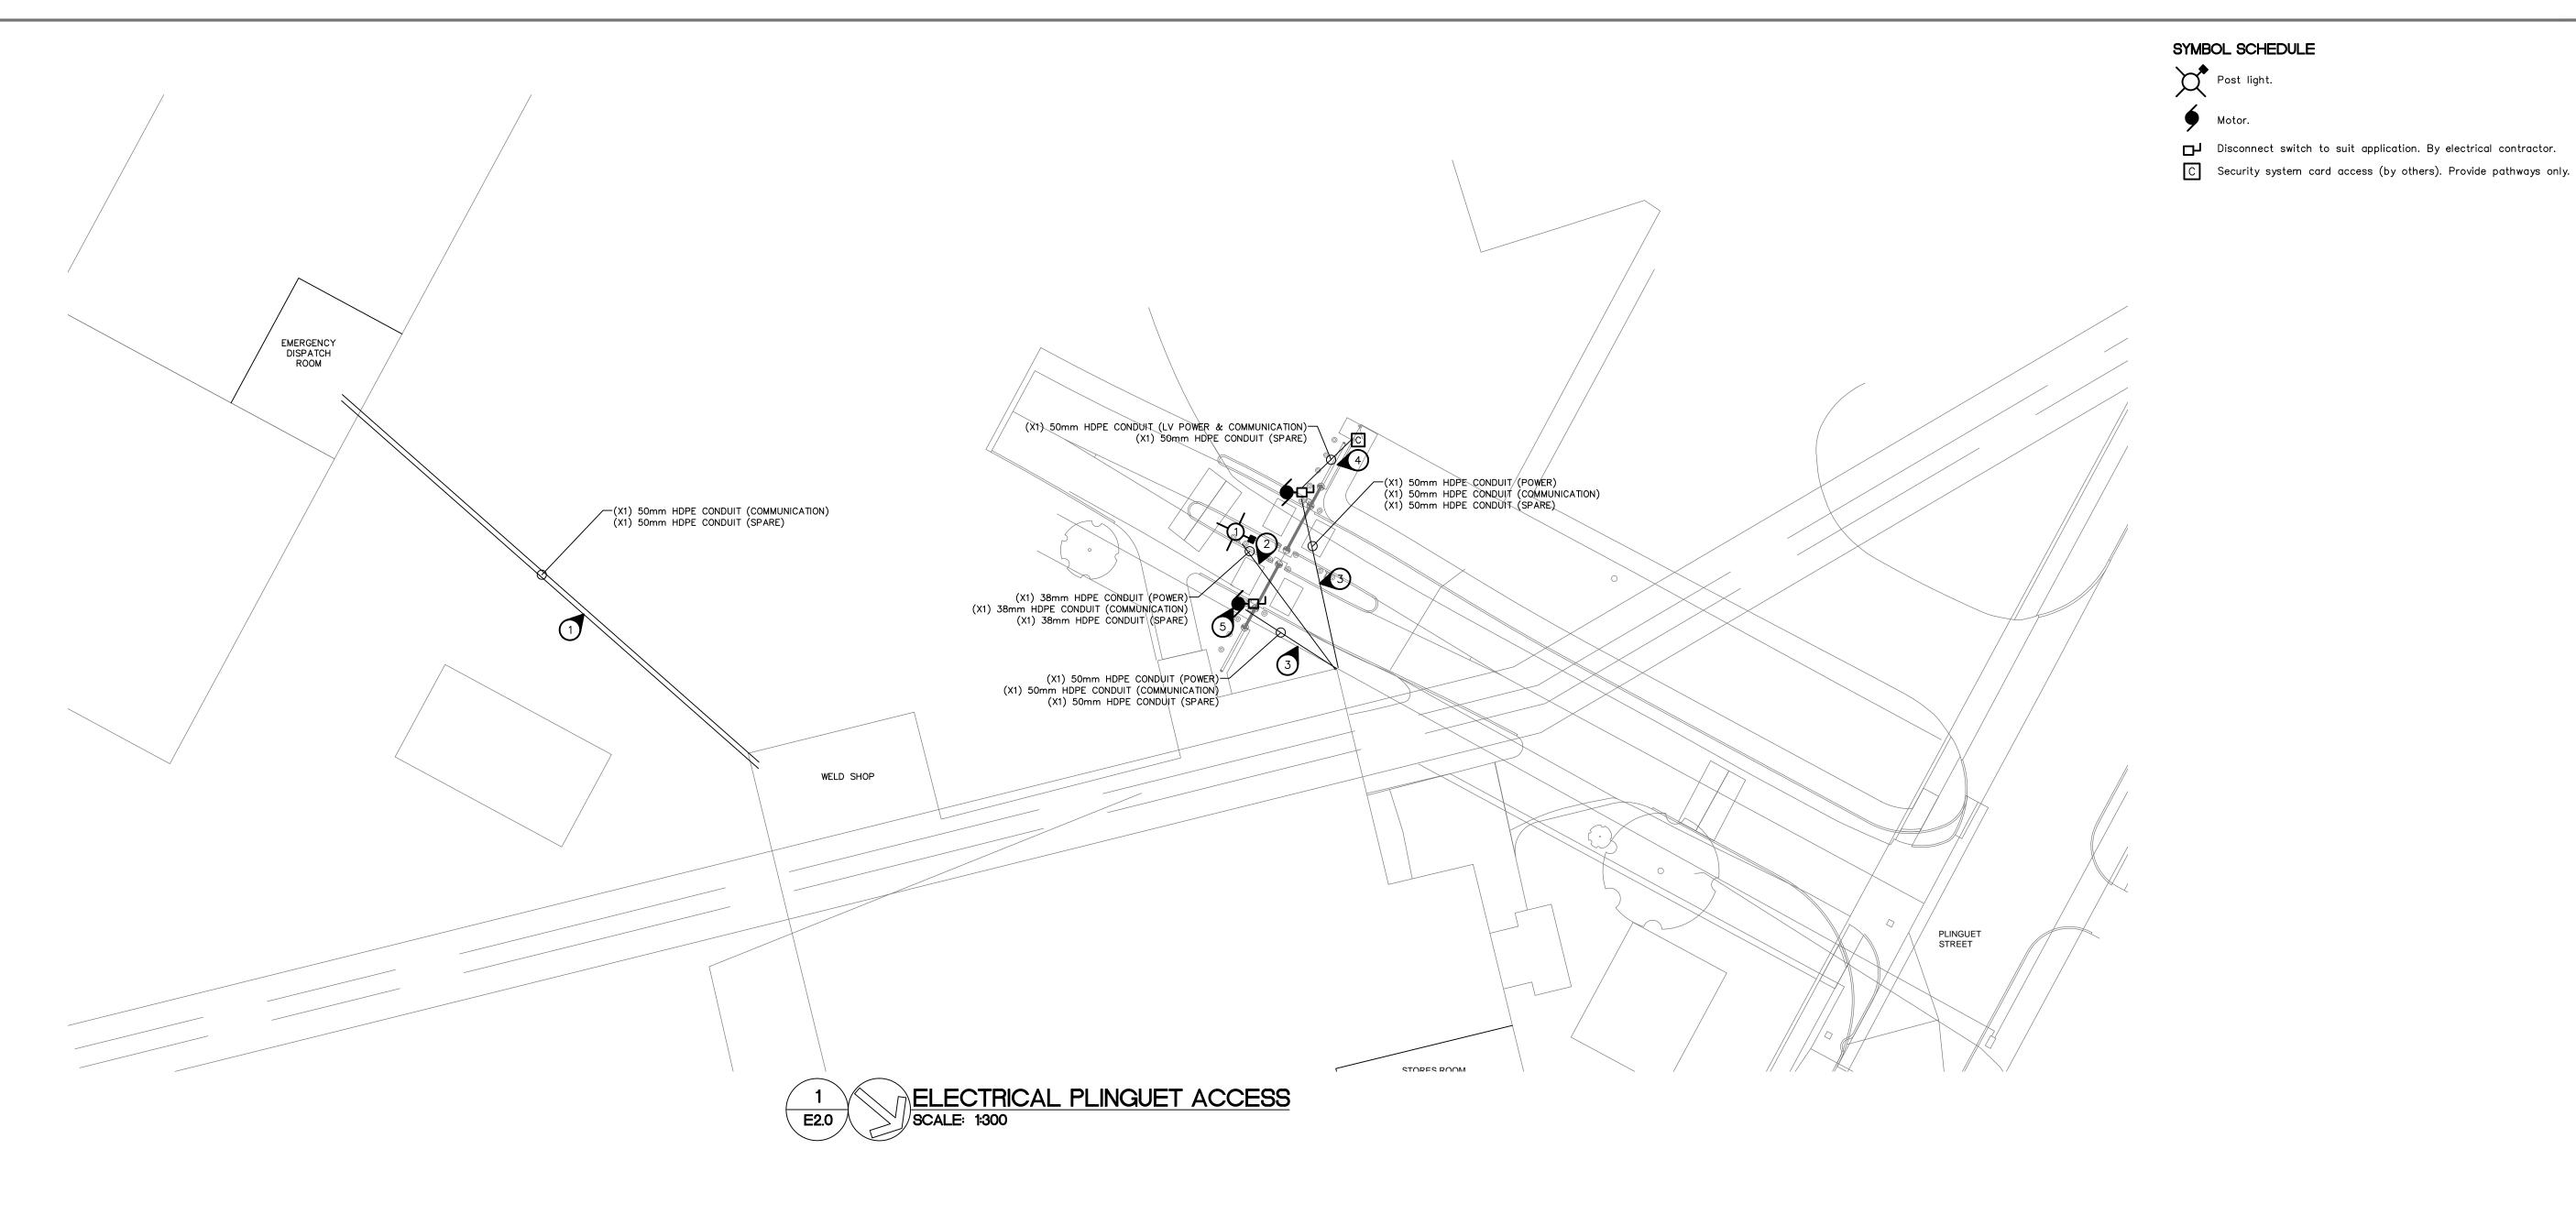

## SPECIFIC ELECTRICAL NOTES

- RUN TWO (x2) 50mm HDPE CONDUITS C/W PULLSTRINGS
  BELOW GRADE FROM INSIDE EMERGENCY DISPATCH ROOM TO
  INSIDE WELD SHOP BUILDING. CONFIRM FINAL LOCATION OF
  CONDUITS WITHIN BUILDINGS WITH PERSONNEL PRIOR TO ROUGH-IN.
- RUN THREE (x3) 38mm HDPE CONDUITS C/W PULLSTRINGS BELOW GRADE FROM BASE OF LIGHT POLE TO OUTSIDE CORNER OF BUILDING. ELECTRICAL CONNECTIONS BY OTHERS.
- RUN THREE (x3) 50mm HDPE CONDUIT C/W PULLSTRINGS BELOW GRADE FROM KINETIC GATE OPERATOR TO OUTSIDE CORNER OF BUILDING. REFER TO GATE MANUFACTURERS SPECIFICATIONS AND RUN ALL REQUIRED UNDERGROUND HDPE CONDUITS C/W PULLSTRINGS TO CONTROL PEDESTALS, VEHICLE DETECTION LOOPS AND PHOTOEYES. ELECTRICAL CONNECTIONS BY OTHERS.
- RUN TWO (x2) 50mm HDPE CONDUITS C/W PULLSTRINGS BELOW GRADE FROM CARD READER AT MAN GATE TO KINETIC GATE OPERATOR. ELECTRICAL CONNECTIONS BY OTHERS.
- REFER TO GATE MANUFACTURERS SPECIFICATIONS AND RUN THE FOLLOWING REQUIRED UNDERGROUND HDPE CONDUITS C/W PULLSTRINGS FROM KINETIC GATE OPERATOR TO; 1) PHOTOEYES = 13mm HDPE

2) VEHICLE DETECTION LOOPS = 25mm HDPE 3) ACCESS CONTROL PEDESTALS = 25mm HDPE CONFIRM EXACT REQUIREMENTS

BID OPPORTUNITY No. 588-2015

THE CITY OF WINNIPEG WATER AND WASTE DEPARTMENT **ENGINEERING DIVISION** 

**AUTOMATED SECURITY GATES & PAVEMENT** WORKS - McPHILLIPS PUMPING STATION &

PLINGUET ACCESS ELECTRICAL