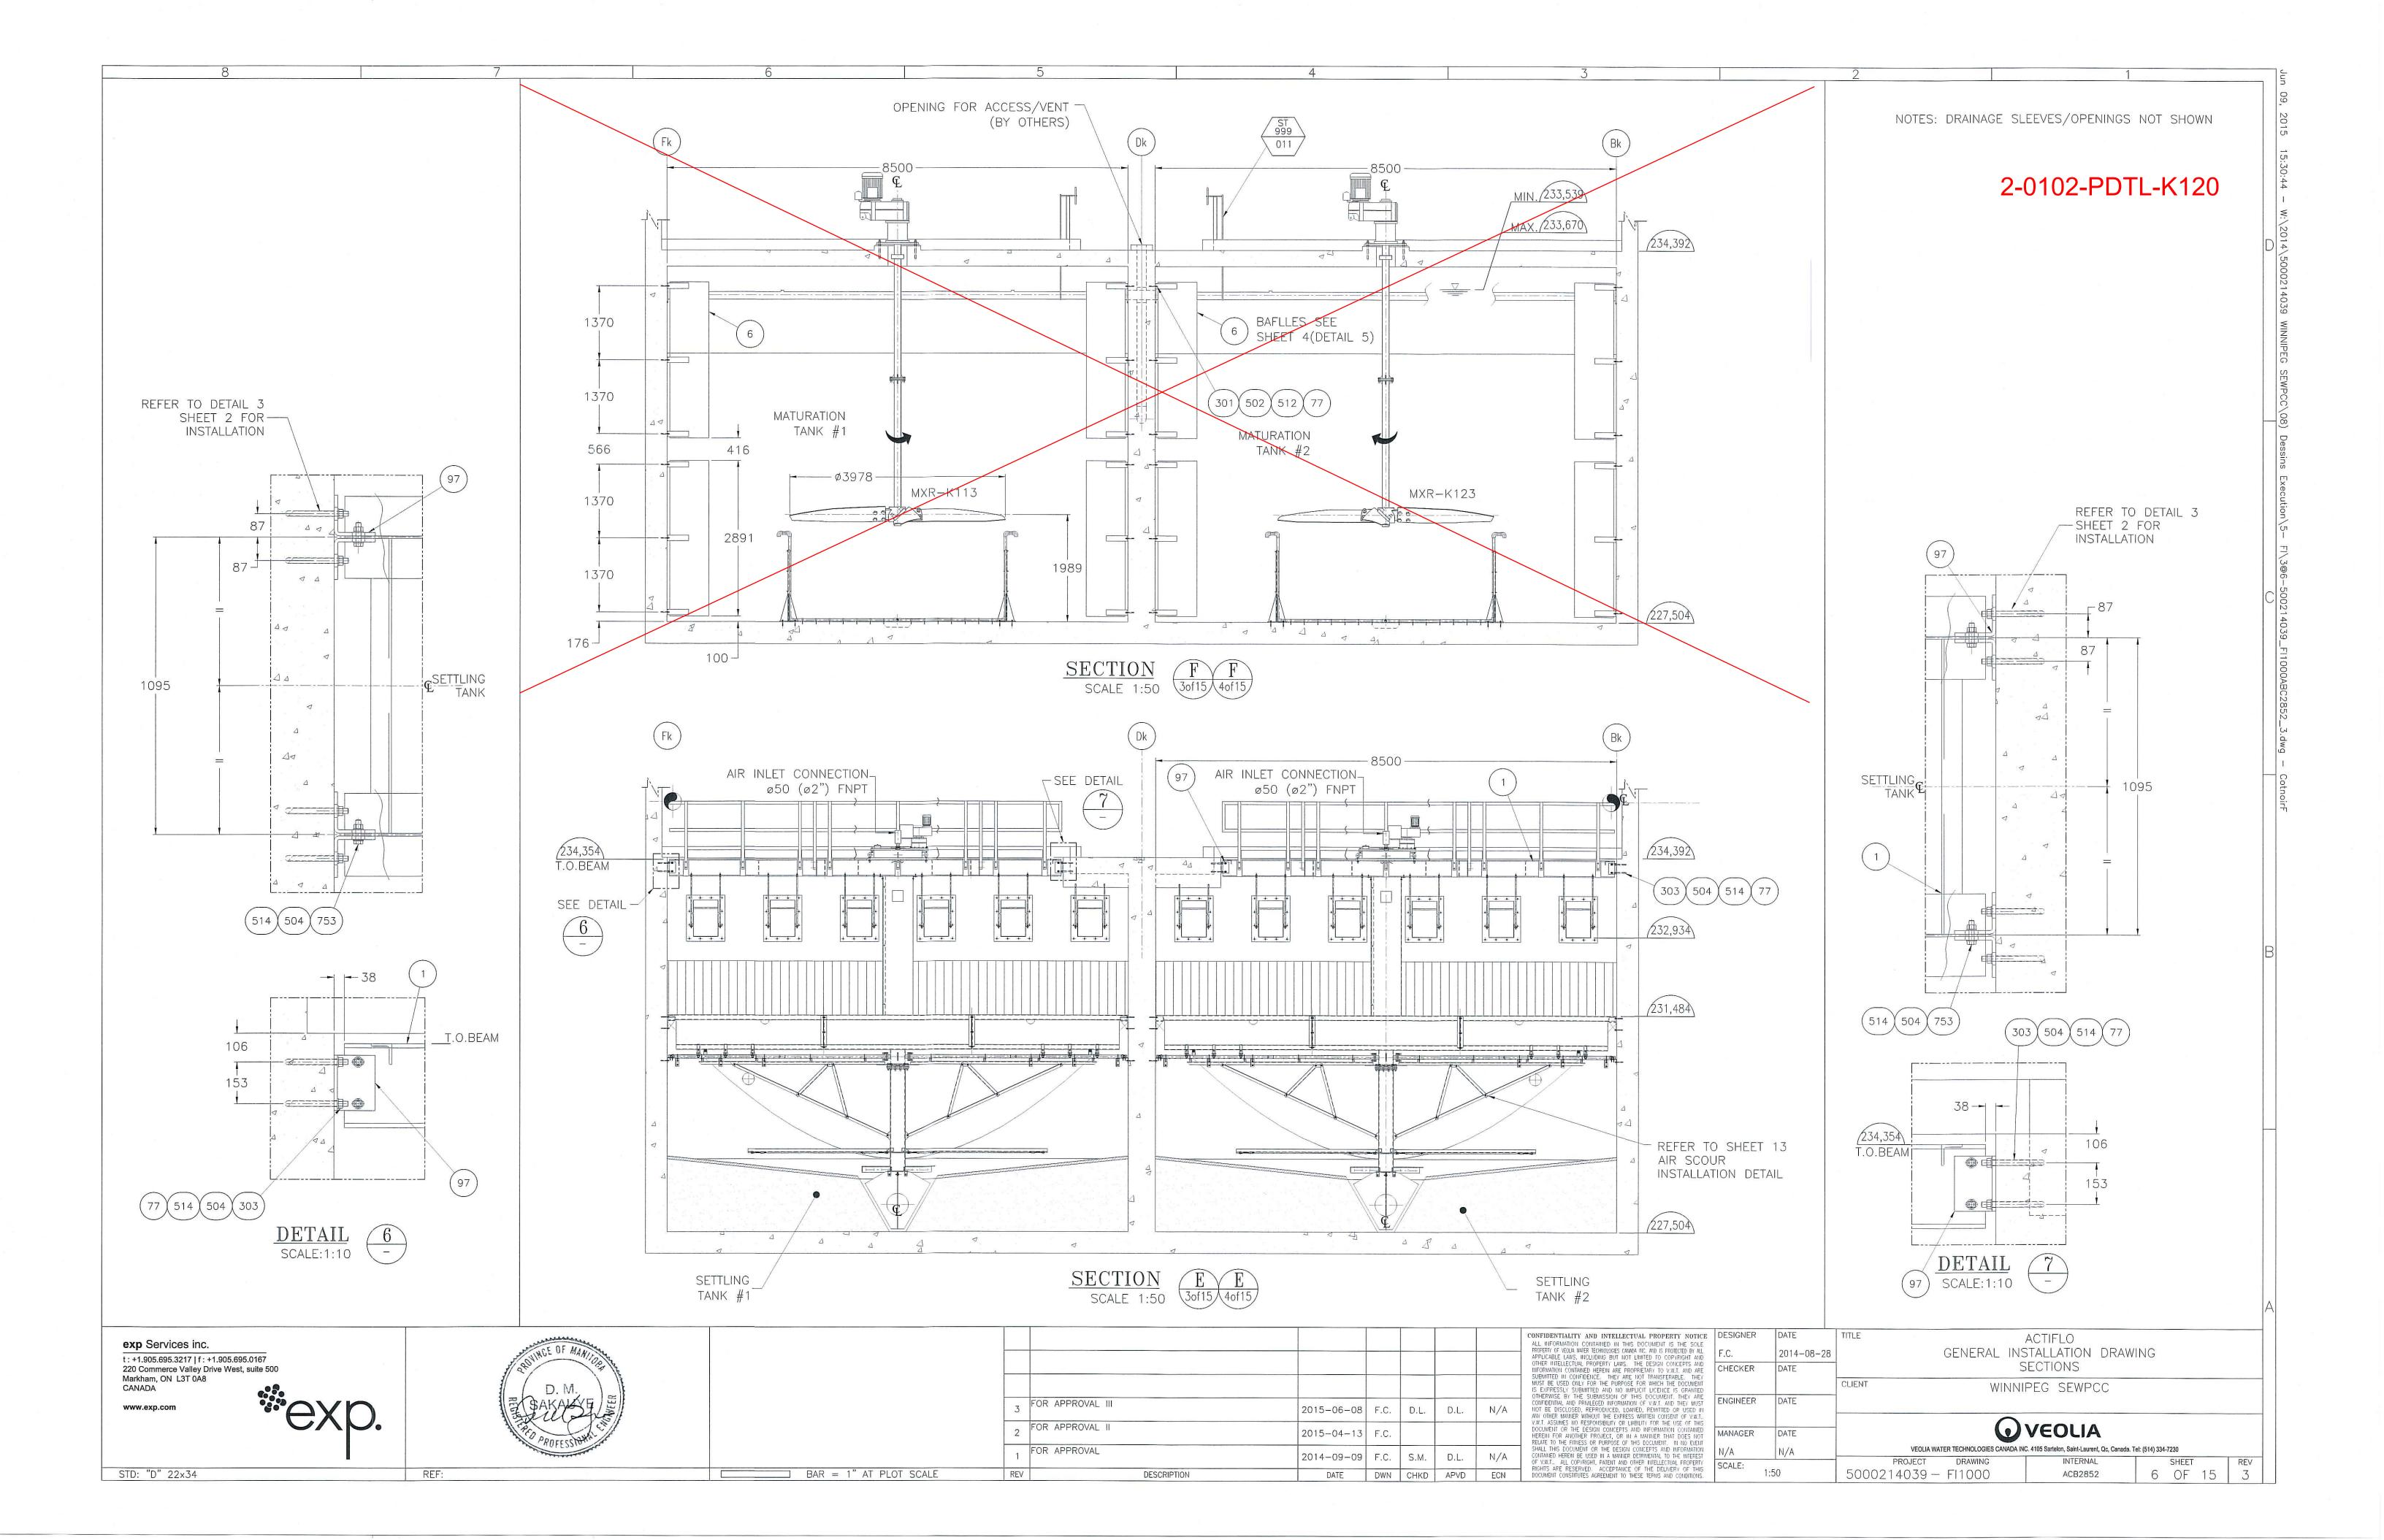

### 3.6 Scraper bridge

Refer to the field installation drawings for proper installation of the scraper bridge.

### 3.7 Grating and handrail

Refer to the field installation drawings and documentation from manufacturer for proper installation of the grating and handrailing sections on the scraper bridge.