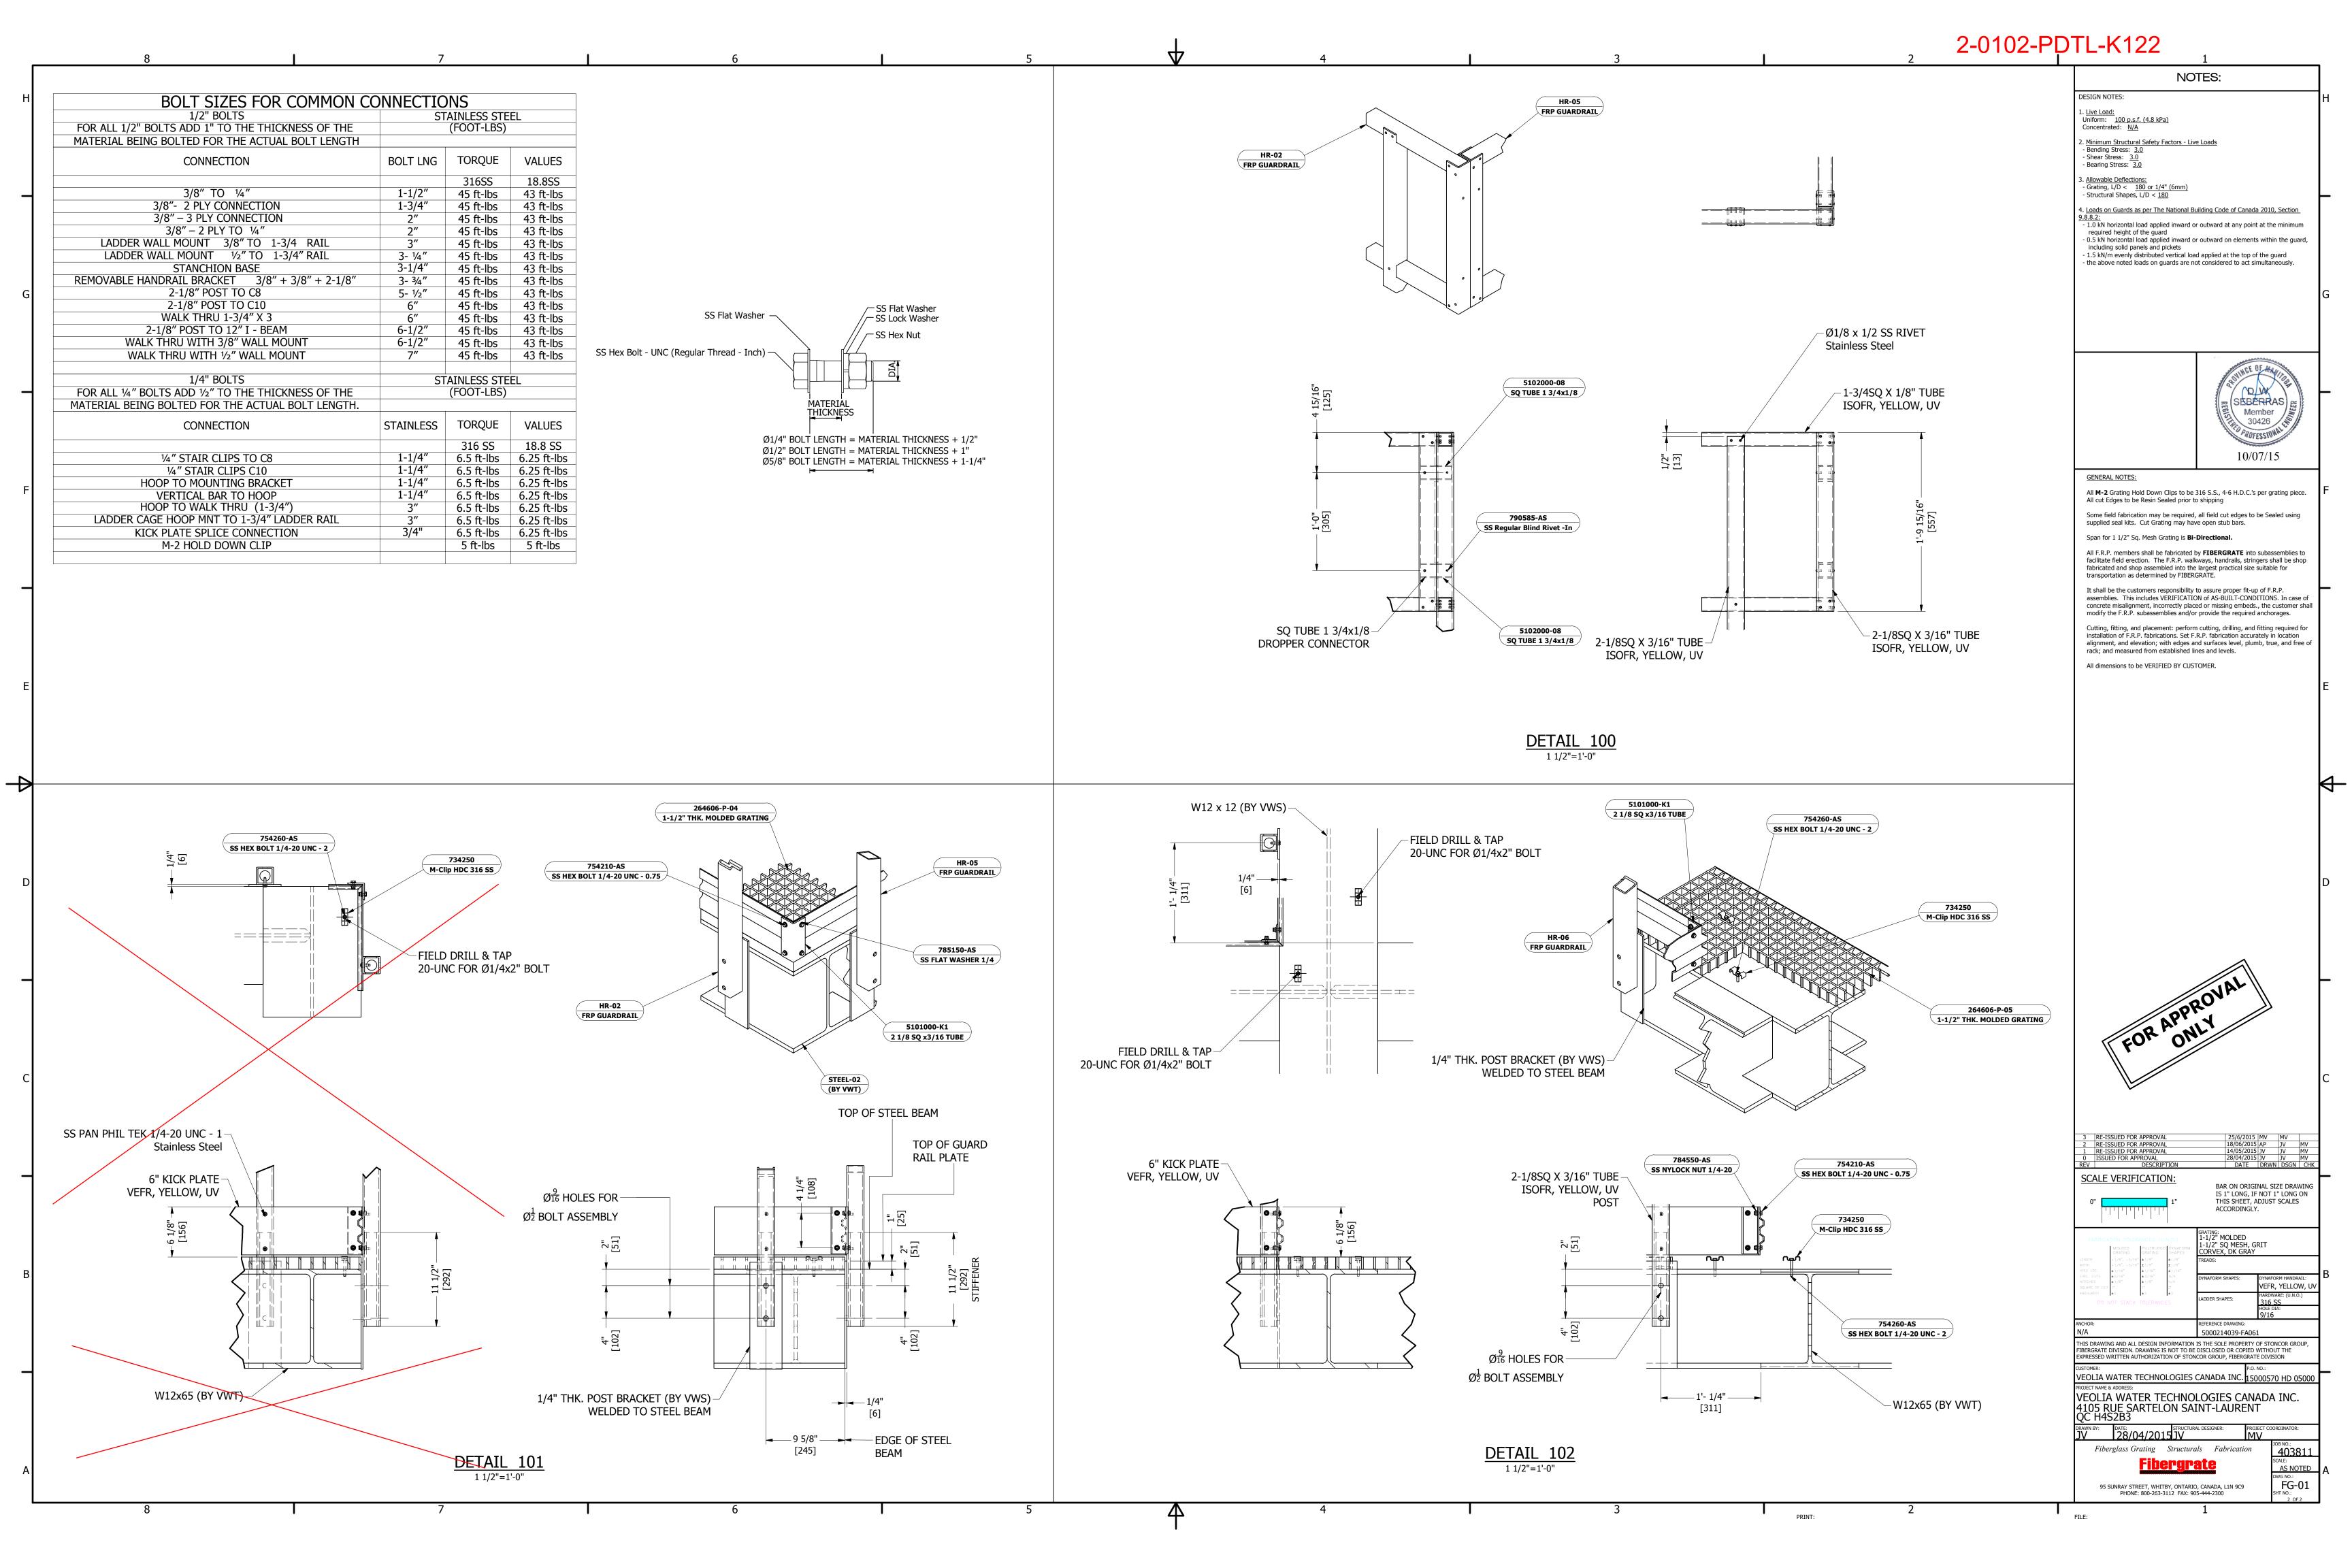

The following shop drawings by Veolia Water Technologies have been furnished with Bid Op 601-2015.

| Bid Op 601-2015 Document<br>Number | Shop Drawing Document & Page Number                    | Purpose of Drawing for Bid Op 601-2015                                                                                               |  |  |  |
|------------------------------------|--------------------------------------------------------|--------------------------------------------------------------------------------------------------------------------------------------|--|--|--|
| 2-0102-PDTL-K120                   | FI-1000, Sheet 1 of 15                                 | General notes applicable to field Installation                                                                                       |  |  |  |
|                                    | (Veolia)                                               | drawings.                                                                                                                            |  |  |  |
|                                    | FI-1000, Sheet 2 of 15                                 | Anchor installation details applicable to                                                                                            |  |  |  |
|                                    | (Veolia)                                               | installing the HRC scraper bridge                                                                                                    |  |  |  |
|                                    | FI-1000, Sheet 3 of 15                                 | Plan view showing location of HRC scraper                                                                                            |  |  |  |
|                                    | (Veolia)                                               | bridge and centerline of scum trough connection flange                                                                               |  |  |  |
|                                    | FI-1000, Sheet 5 of 15                                 | Section view showing location of HRC scraper                                                                                         |  |  |  |
|                                    | (Veolia)                                               | bridge and location of scum trough (refer to<br>scum trough shop drawings for scum trough<br>connection flange elevation centerline) |  |  |  |
|                                    | FI-1000, Sheet 6 of 15                                 | Details 6 & 7: Anchorage of the HRC scraper                                                                                          |  |  |  |
|                                    | (Veolia)                                               | bridge to concrete structure                                                                                                         |  |  |  |
| 2-0102-PDTL-K121                   | as049914<br>(DBS Manufacturing)                        | Section A-A: scum trough connection flange elevation centerline                                                                      |  |  |  |
|                                    |                                                        | Detail B: Distance of scum trough connection flange face from concrete wall                                                          |  |  |  |
| 2-0102-PDTL-K122                   | FG-01, Sheet 1 of 2                                    | Location plan, sections and isometrics for HRC                                                                                       |  |  |  |
|                                    | (Fibergrate)                                           | scraper bridge FRP grating and handrailing                                                                                           |  |  |  |
|                                    | FG-01, Sheet 2 of 2                                    | Installation and connection details for HRC                                                                                          |  |  |  |
|                                    | (Fibergrate)                                           | scraper bridge FRP grating and handrailing                                                                                           |  |  |  |
| B-0102-PDTS-K128                   | Installation manual, Pages 1 to 8, 16                  | VWT instructions for equipment storage, general installation and installation of the                                                 |  |  |  |
|                                    |                                                        | scraper bridge and grating/handrailing.                                                                                              |  |  |  |
|                                    | (Veolia)                                               |                                                                                                                                      |  |  |  |
| 2-0102-PDTS-K129                   | Actiflo General Installation Details Bill of Materials | Bill of materials supplied by Veolia Water Technologies                                                                              |  |  |  |
|                                    | (Veolia)                                               |                                                                                                                                      |  |  |  |

### 3.7 Grating and handrail

Refer to the field installation drawings and documentation from manufacturer for proper installation of the grating and handrailing sections on the scraper bridge.