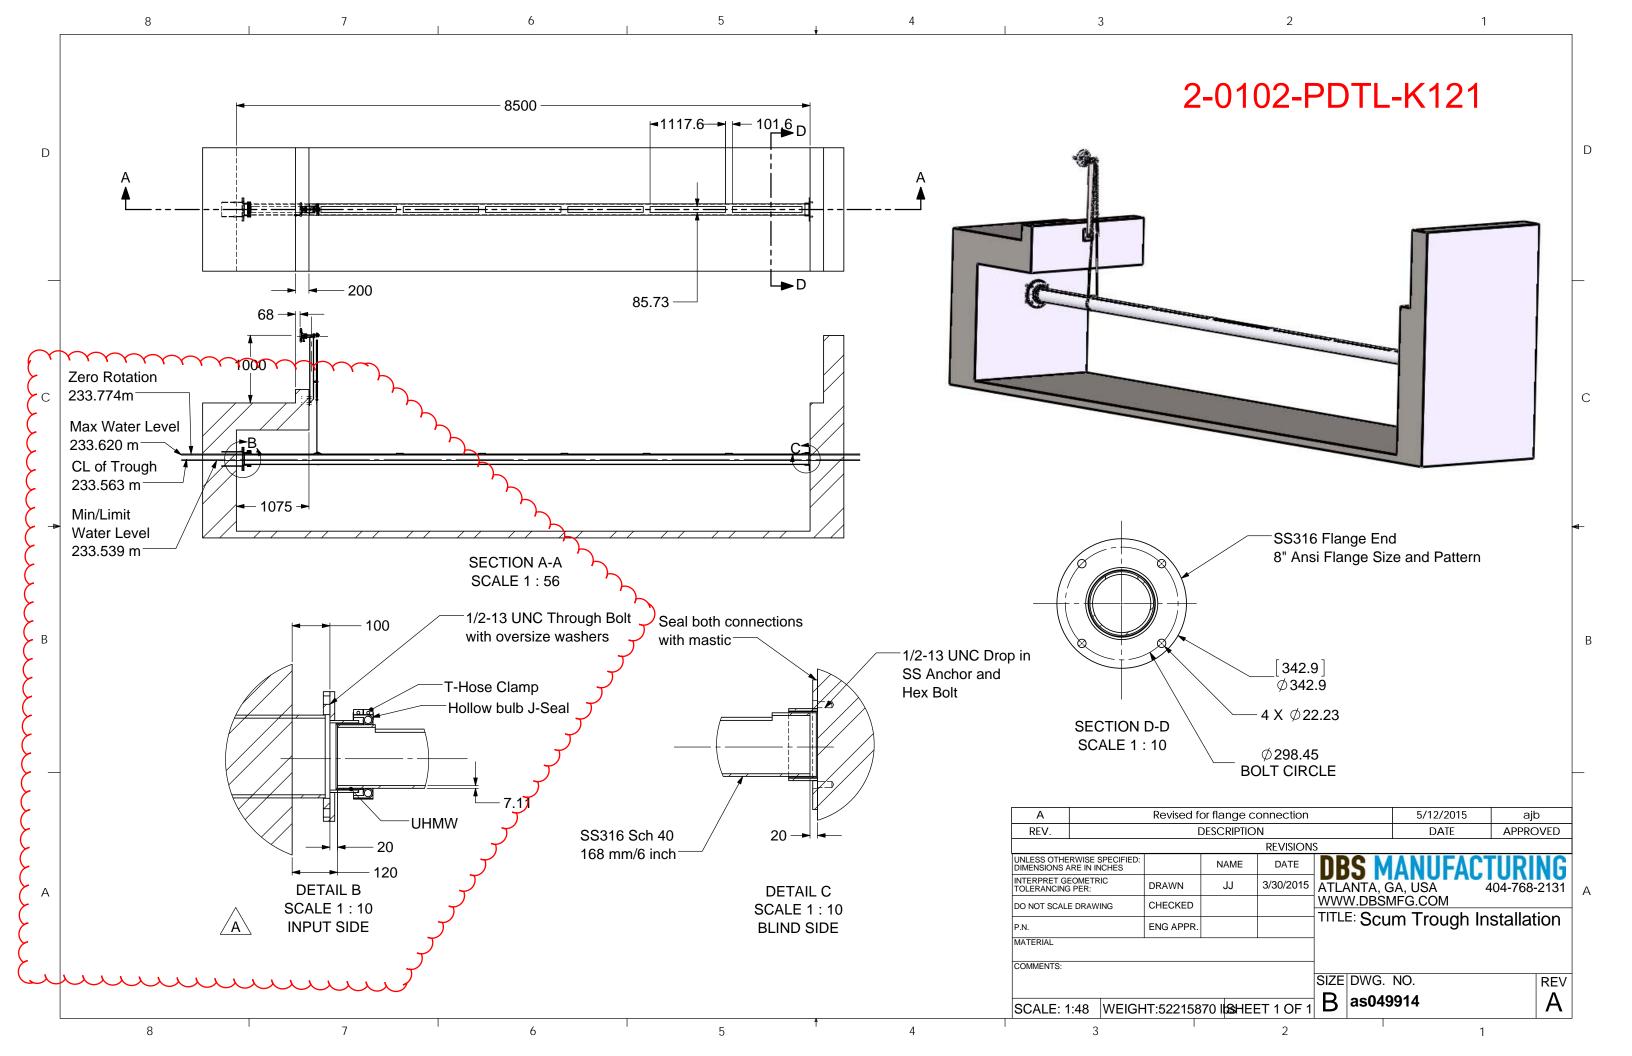

The following shop drawings by Veolia Water Technologies have been furnished with Bid Op 601-2015.

| Bid Op 601-2015 Document<br>Number | Shop Drawing Document & Page Number                    | Purpose of Drawing for Bid Op 601-2015                                                                                               |  |  |  |
|------------------------------------|--------------------------------------------------------|--------------------------------------------------------------------------------------------------------------------------------------|--|--|--|
| 2-0102-PDTL-K120                   | FI-1000, Sheet 1 of 15                                 | General notes applicable to field Installation                                                                                       |  |  |  |
|                                    | (Veolia)                                               | drawings.                                                                                                                            |  |  |  |
|                                    | FI-1000, Sheet 2 of 15                                 | Anchor installation details applicable to                                                                                            |  |  |  |
|                                    | (Veolia)                                               | installing the HRC scraper bridge                                                                                                    |  |  |  |
|                                    | FI-1000, Sheet 3 of 15                                 | Plan view showing location of HRC scraper                                                                                            |  |  |  |
|                                    | (Veolia)                                               | bridge and centerline of scum trough connection flange                                                                               |  |  |  |
|                                    | FI-1000, Sheet 5 of 15                                 | Section view showing location of HRC scraper                                                                                         |  |  |  |
|                                    | (Veolia)                                               | bridge and location of scum trough (refer to<br>scum trough shop drawings for scum trough<br>connection flange elevation centerline) |  |  |  |
|                                    | FI-1000, Sheet 6 of 15                                 | Details 6 & 7: Anchorage of the HRC scraper                                                                                          |  |  |  |
|                                    | (Veolia)                                               | bridge to concrete structure                                                                                                         |  |  |  |
| 2-0102-PDTL-K121                   | as049914<br>(DBS Manufacturing)                        | Section A-A: scum trough connection flange elevation centerline                                                                      |  |  |  |
|                                    |                                                        | Detail B: Distance of scum trough connection flange face from concrete wall                                                          |  |  |  |
| 2-0102-PDTL-K122                   | FG-01, Sheet 1 of 2                                    | Location plan, sections and isometrics for HRC                                                                                       |  |  |  |
|                                    | (Fibergrate)                                           | scraper bridge FRP grating and handrailing                                                                                           |  |  |  |
|                                    | FG-01, Sheet 2 of 2                                    | Installation and connection details for HRC                                                                                          |  |  |  |
|                                    | (Fibergrate)                                           | scraper bridge FRP grating and handrailing                                                                                           |  |  |  |
| B-0102-PDTS-K128                   | Installation manual, Pages 1 to 8, 16                  | VWT instructions for equipment storage, general installation and installation of the                                                 |  |  |  |
|                                    |                                                        | scraper bridge and grating/handrailing.                                                                                              |  |  |  |
|                                    | (Veolia)                                               |                                                                                                                                      |  |  |  |
| 2-0102-PDTS-K129                   | Actiflo General Installation Details Bill of Materials | Bill of materials supplied by Veolia Water Technologies                                                                              |  |  |  |
|                                    | (Veolia)                                               |                                                                                                                                      |  |  |  |