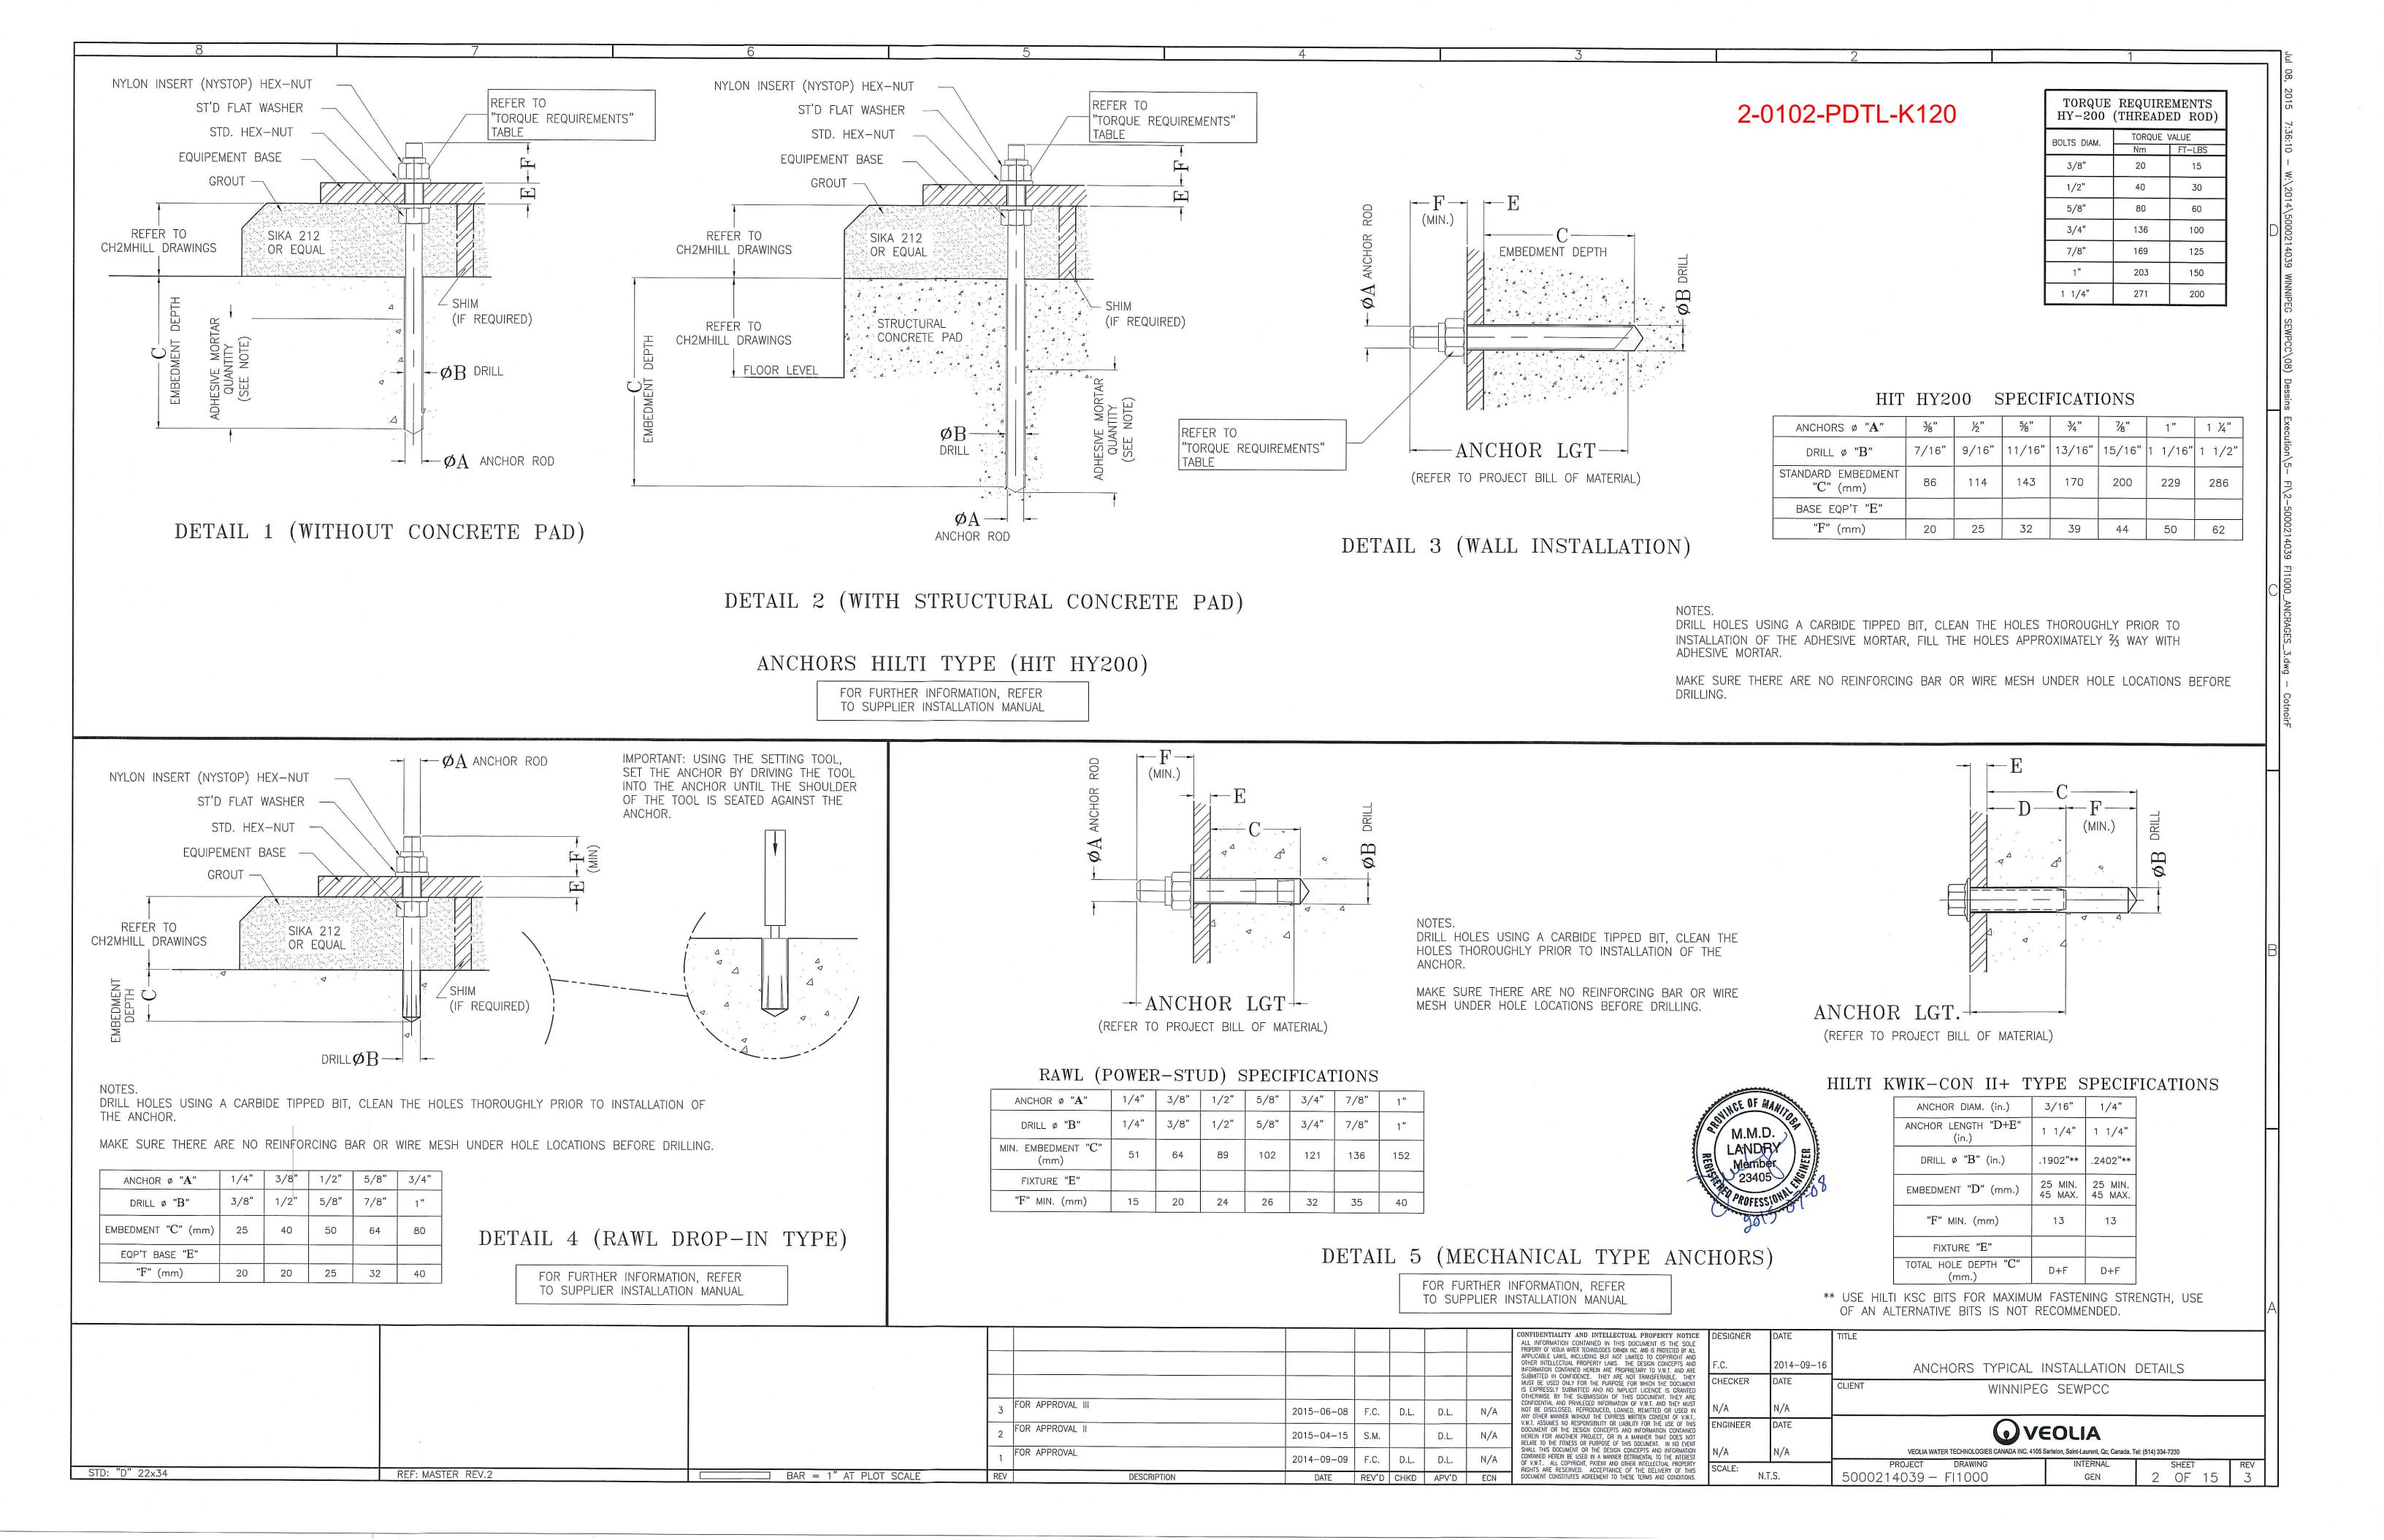

ALL FASTENERS, HARDWARE, ANCHORS, WILL BE SUPPLIED BY "V.W.T." HOWEVER, SOME ITEMS ARE NOT LISTED ON THE BILL OF MATERIAL SINCE THEY ARE PRE-ASSEMBLED PRIOR TO SHIPPING.

ALL ANCHORS AND FASTENERS WILL BE STAINLESS STEEL. ALL HEX-NUTS WILL BE NYLON INSERT STOP (NYLOCK) TYPE. APPLY ANTI-SEIZE COMPOUND TO ALL CONNECTIONS.