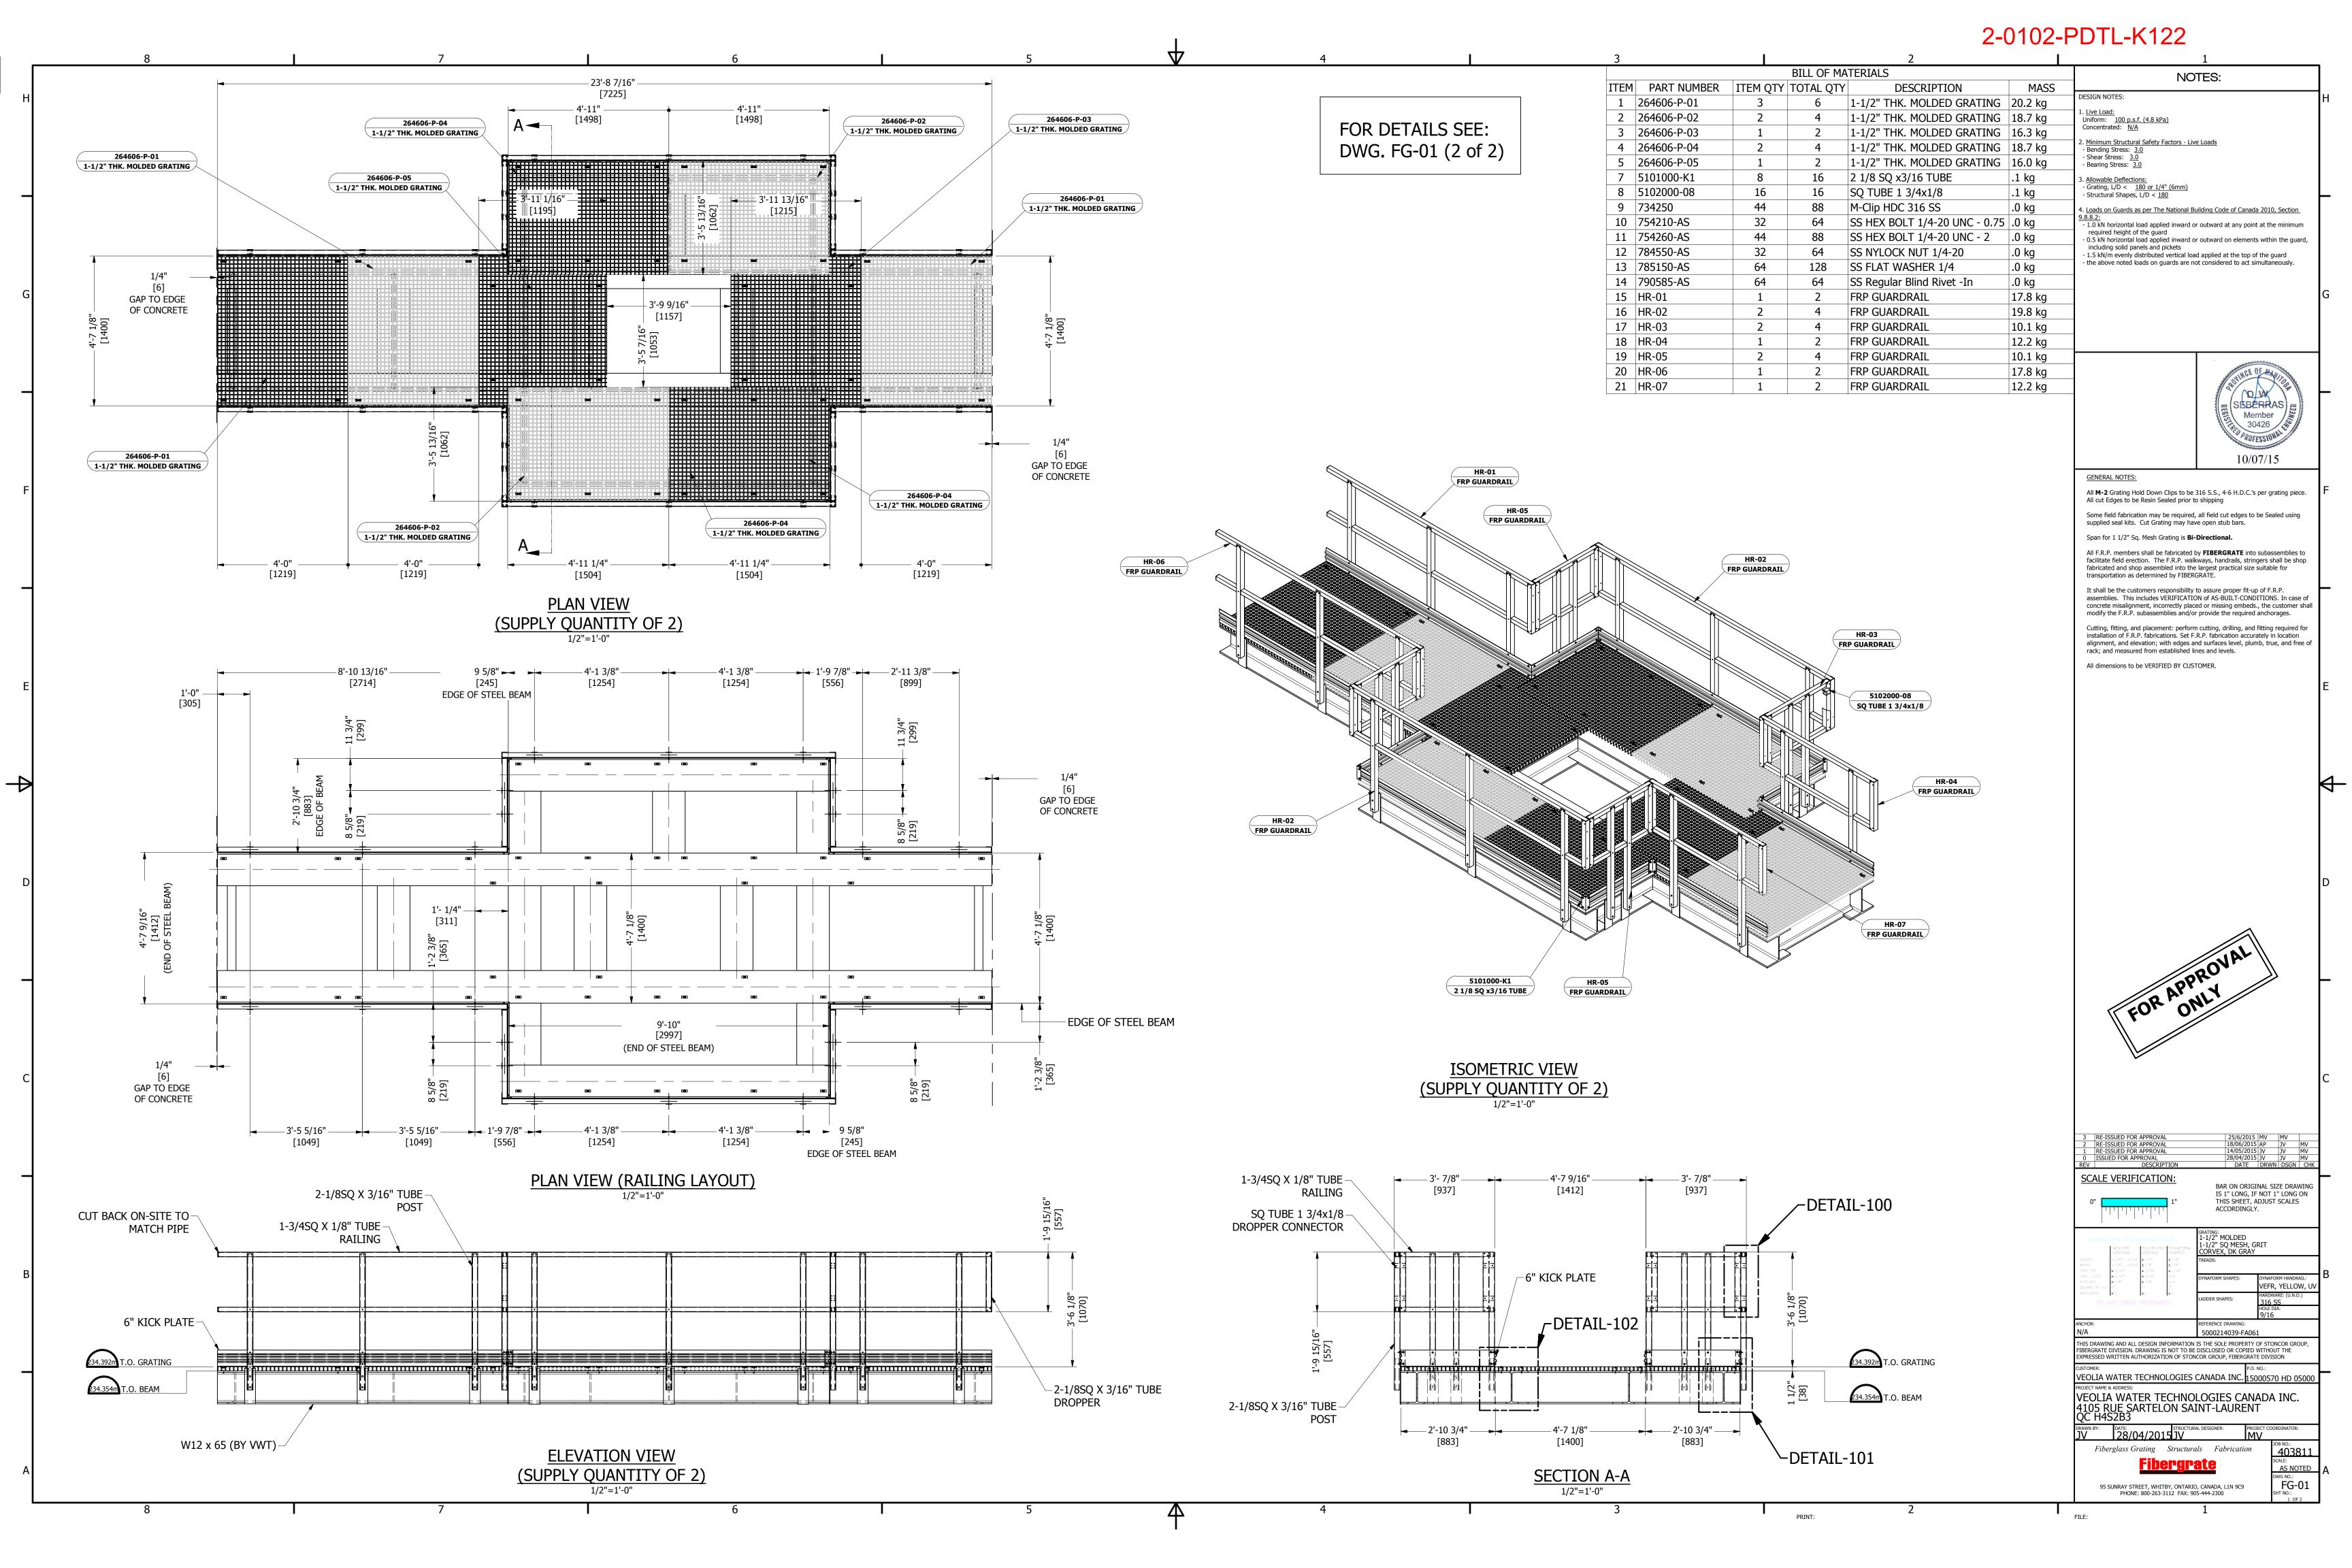

The following shop drawings by Veolia Water Technologies have been furnished with Bid Op 601-2015.

| Bid Op 601-2015 Document<br>Number | Shop Drawing Document & Page Number                    | Purpose of Drawing for Bid Op 601-2015                                                                                               |  |  |  |
|------------------------------------|--------------------------------------------------------|--------------------------------------------------------------------------------------------------------------------------------------|--|--|--|
| 2-0102-PDTL-K120                   | FI-1000, Sheet 1 of 15                                 | General notes applicable to field Installation                                                                                       |  |  |  |
|                                    | (Veolia)                                               | drawings.                                                                                                                            |  |  |  |
|                                    | FI-1000, Sheet 2 of 15                                 | Anchor installation details applicable to                                                                                            |  |  |  |
|                                    | (Veolia)                                               | installing the HRC scraper bridge                                                                                                    |  |  |  |
|                                    | FI-1000, Sheet 3 of 15                                 | Plan view showing location of HRC scraper                                                                                            |  |  |  |
|                                    | (Veolia)                                               | bridge and centerline of scum trough connection flange                                                                               |  |  |  |
|                                    | FI-1000, Sheet 5 of 15                                 | Section view showing location of HRC scraper                                                                                         |  |  |  |
|                                    | (Veolia)                                               | bridge and location of scum trough (refer to<br>scum trough shop drawings for scum trough<br>connection flange elevation centerline) |  |  |  |
|                                    | FI-1000, Sheet 6 of 15                                 | Details 6 & 7: Anchorage of the HRC scraper                                                                                          |  |  |  |
|                                    | (Veolia)                                               | bridge to concrete structure                                                                                                         |  |  |  |
| 2-0102-PDTL-K121                   | as049914<br>(DBS Manufacturing)                        | Section A-A: scum trough connection flange elevation centerline                                                                      |  |  |  |
|                                    |                                                        | Detail B: Distance of scum trough connection flange face from concrete wall                                                          |  |  |  |
| 2-0102-PDTL-K122                   | FG-01, Sheet 1 of 2                                    | Location plan, sections and isometrics for HRC                                                                                       |  |  |  |
|                                    | (Fibergrate)                                           | scraper bridge FRP grating and handrailing                                                                                           |  |  |  |
|                                    | FG-01, Sheet 2 of 2                                    | Installation and connection details for HRC                                                                                          |  |  |  |
|                                    | (Fibergrate)                                           | scraper bridge FRP grating and handrailing                                                                                           |  |  |  |
| B-0102-PDTS-K128                   | Installation manual, Pages 1 to 8, 16                  | VWT instructions for equipment storage, general installation and installation of the                                                 |  |  |  |
|                                    |                                                        | scraper bridge and grating/handrailing.                                                                                              |  |  |  |
|                                    | (Veolia)                                               |                                                                                                                                      |  |  |  |
| 2-0102-PDTS-K129                   | Actiflo General Installation Details Bill of Materials | Bill of materials supplied by Veolia Water Technologies                                                                              |  |  |  |
|                                    | (Veolia)                                               |                                                                                                                                      |  |  |  |

### 3.7 Grating and handrail

Refer to the field installation drawings and documentation from manufacturer for proper installation of the grating and handrailing sections on the scraper bridge.