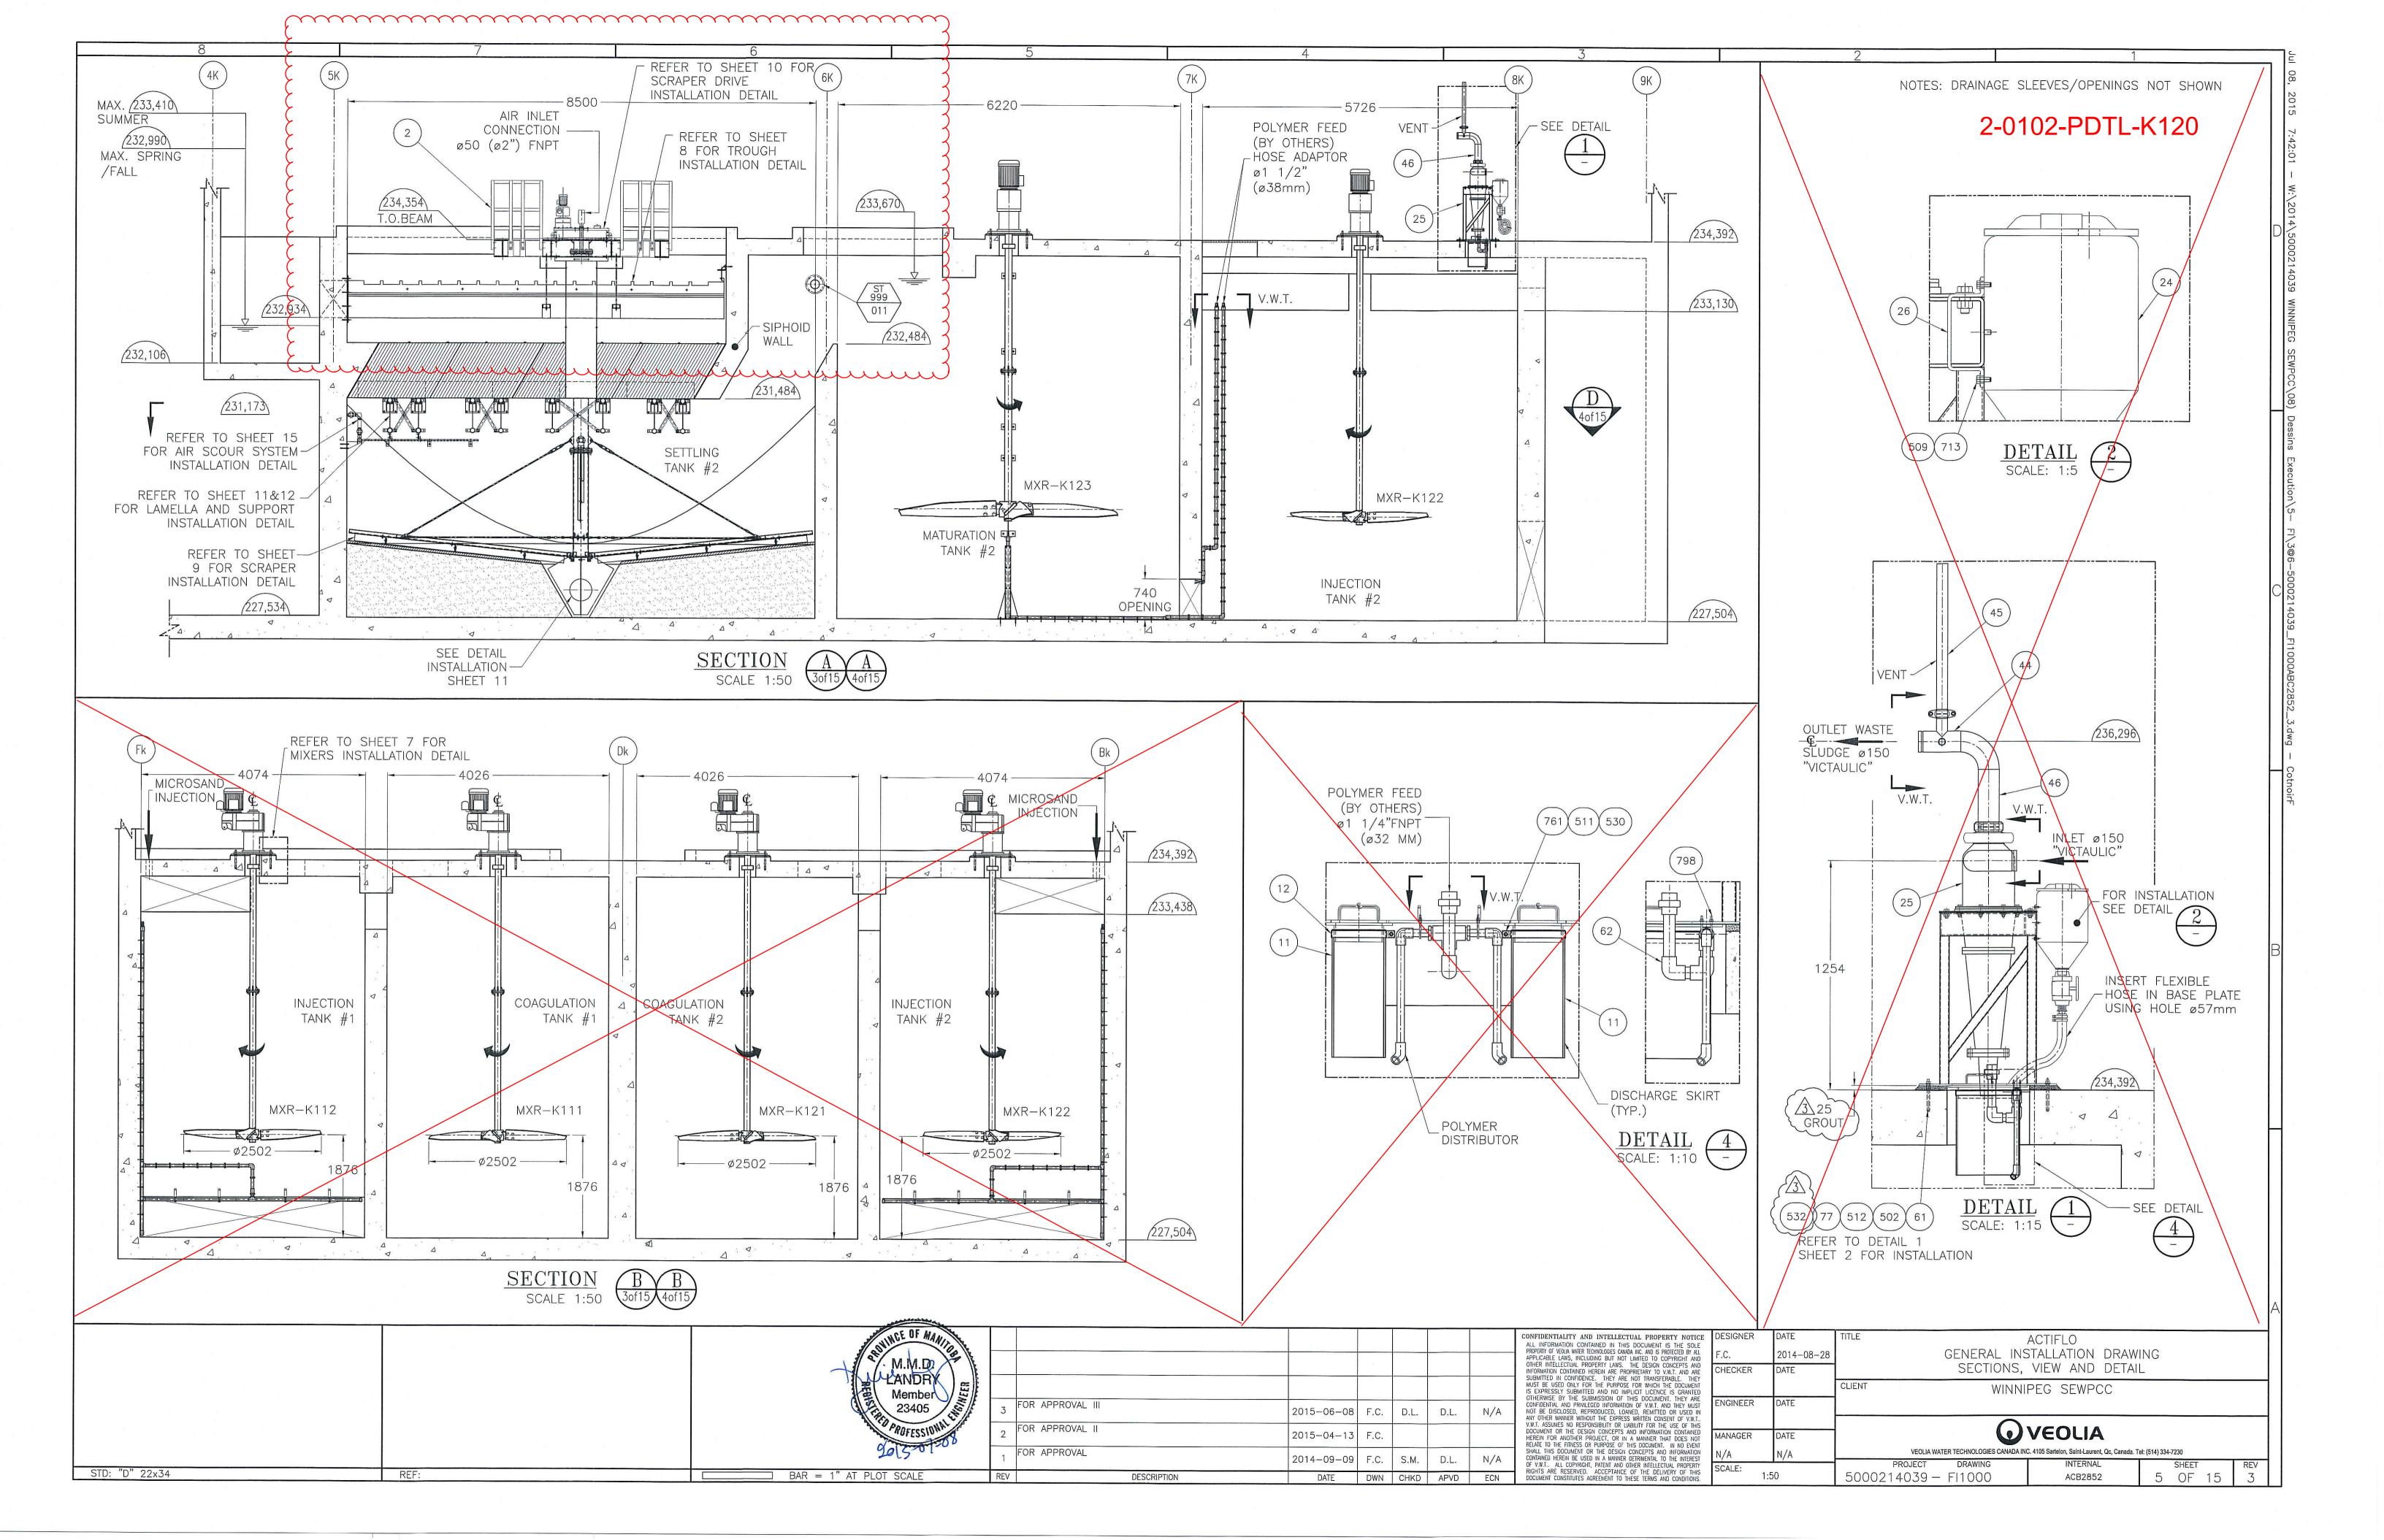

### 3.8 Scraper drive installation

### Scraper drive and assembly

- Remove the transportation plate from the rake assembly;
- Lower the shaft of the rake using the eyebolt;
- Connect the rake drive to the shaft;
- Remove the eyebolt from the rake shaft;
- APPLICABLE TO VWT PROPRIETARY DRIVE UNITS: Add the lubricant in the planetary gear housing. Use Chevron Jubricating oils FM Grade ISO 460 or equivalent FDA approved. Please be careful about the amount of oil that is put in the scraper drive assembly as too much oil may overflow into the tank. The oil level should correspond to about ½ of the height of the gear;

- APPLICABLE TO DBS DRIVE UNITS: Refer to manufacturer documentation in O&M Manual.
- Rectify alignment if necessary;
- All electrical connections must be completed;
- Rotation of the rake must be CLOCKWISE;
- Ensure that there is no contact between the rake arm and the bottom of the hopper;
- Clean the tank sections of all debris & objects that could damage the rotating mechanisms
- Inspect the embedded recirculation pipe. It should be free of any debris.