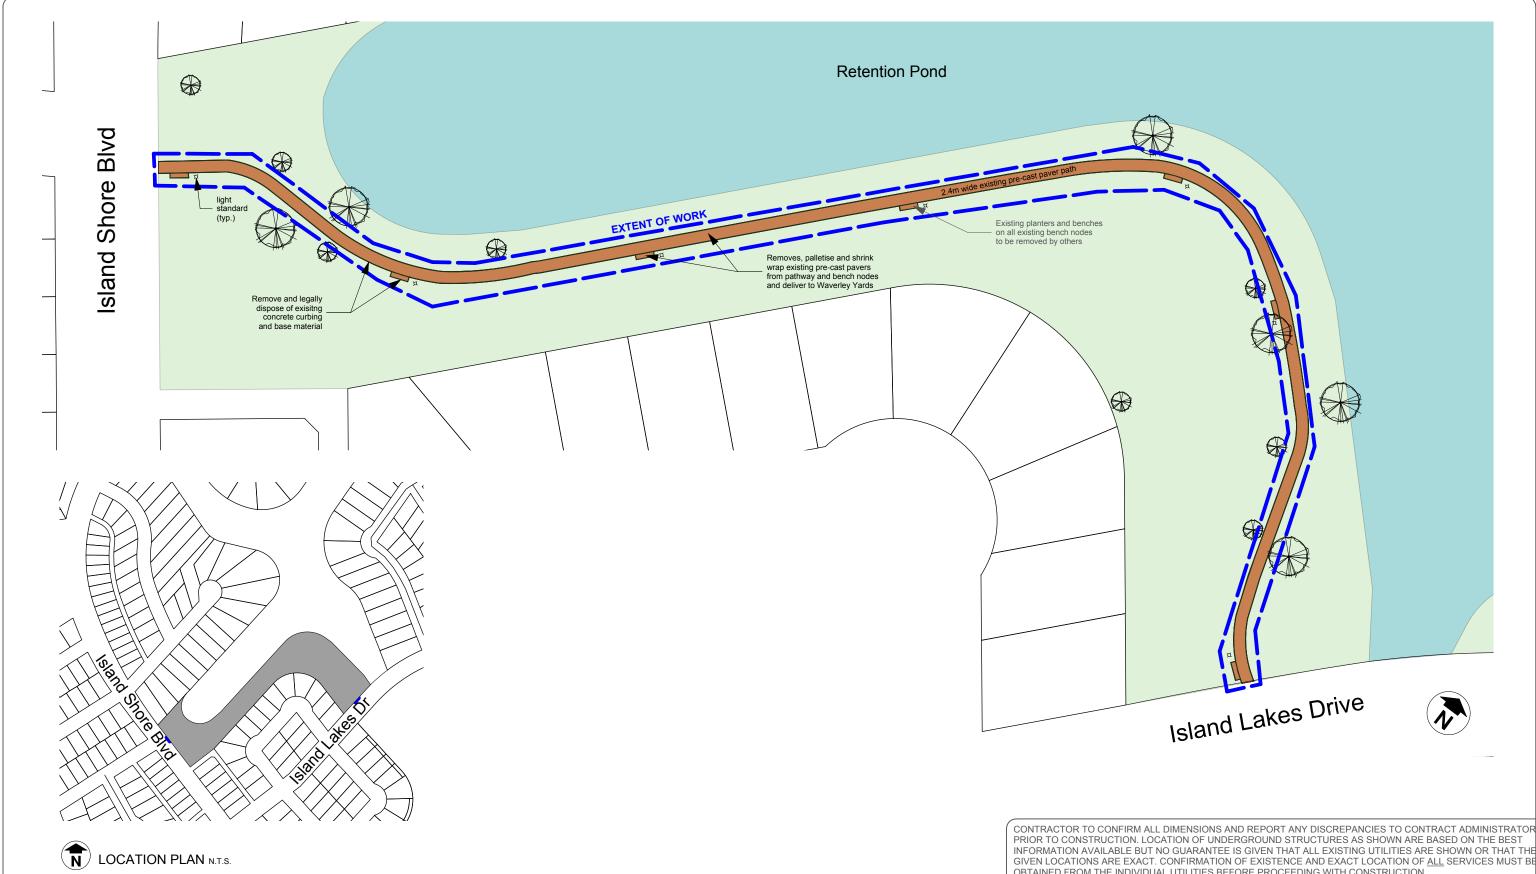

**ISLAND LAKES PATH PATH REDEVELOPMENT** Existing Conditions & Removals

SITE ADDRESS

DRAWING NO.

1.7-D

BID OPPORTUNITY NO.