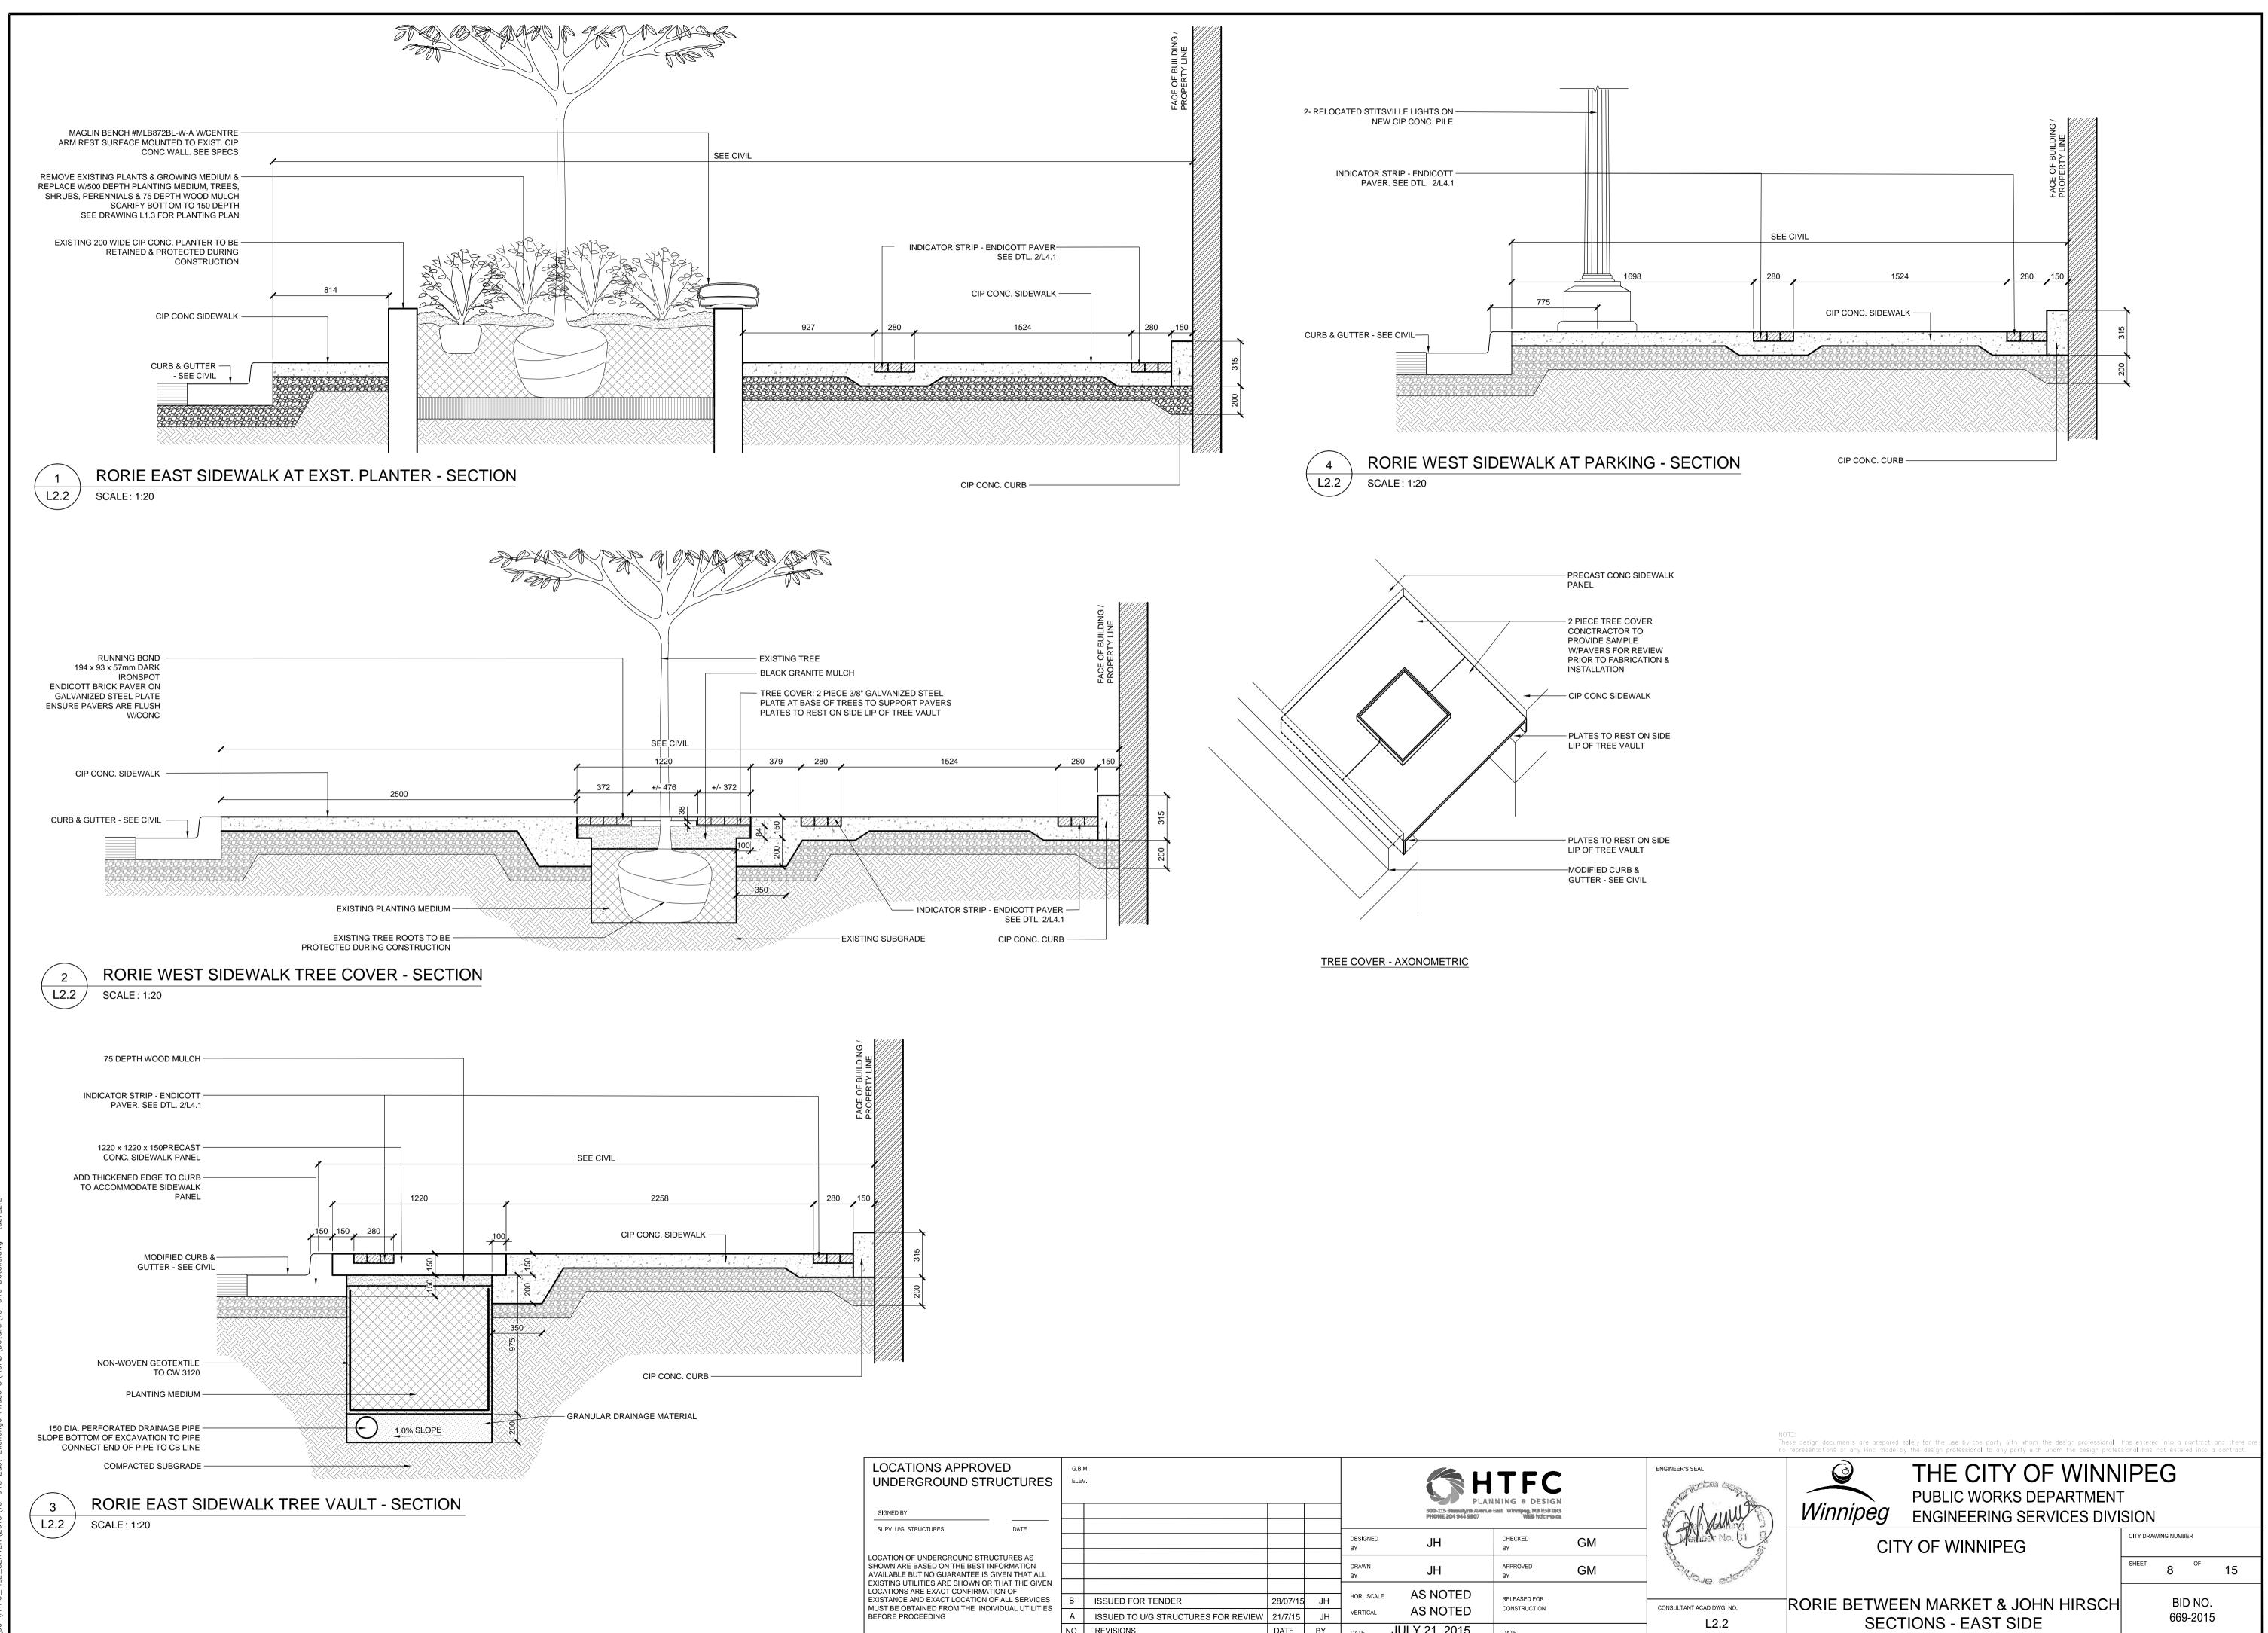

|            | LOCATIONS APPROVED<br>UNDERGROUND STRUCTURES                                                                                                                                                                 |     | G.B.M.<br>ELEV.                     |          |    | SOO-115 Barnatyre Avenue Bast Winnipeg, MB R3B 0R3<br>PHONE 204 944 9907 WEB httc:mix.ca |               |                              | ENGINEER'S SEAL |                 |
|------------|--------------------------------------------------------------------------------------------------------------------------------------------------------------------------------------------------------------|-----|-------------------------------------|----------|----|-------------------------------------------------------------