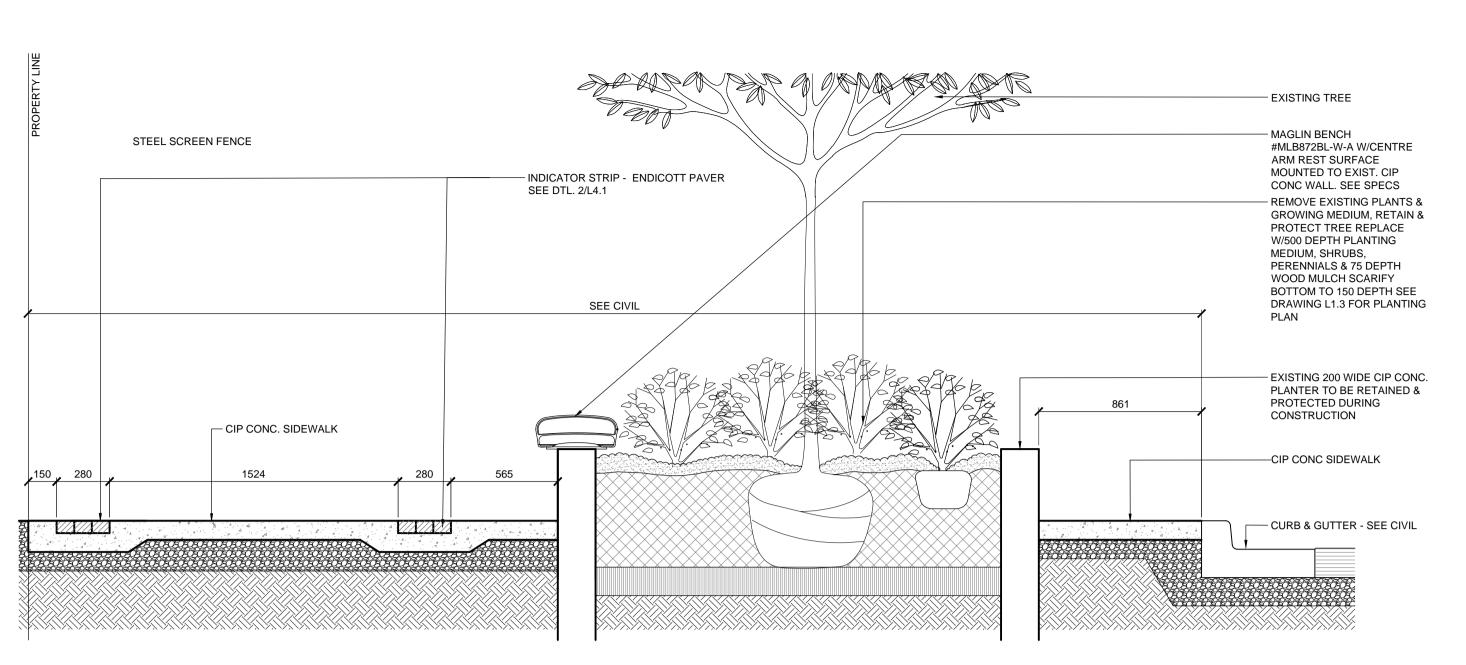

RORIE WEST SIDEWALK - SECTION
L2.5 SCALE : 1:20

RORIE WEST SIDEWALK AT EXST. PLANTER - SECTION

SCALE : 1:20

L2.5

INDICATOR STRIP - ENDICOTT PAVER SEE DTL. 2/L4.1 EXISTING TREE SEE CIVIL - 75 DEPTH BLACK GRANITE MULCH - CIP CONC SIDEWALK CURB & GUTTER - SEE CIVIL 150 481 - COMPACTED SUBGRADE - THICKEN EDGE NEXT TO TREE WELL OR PLANTING BED - EXISTING PLANTING MEDIUM - EXISTING TREE ROOTS TO BE PROTECTED DURING RORIE WEST SIDEWALK GRANITE MULCH TREE WELL - SECTION CONSTRUCTION L2.5 SCALE: 1:20