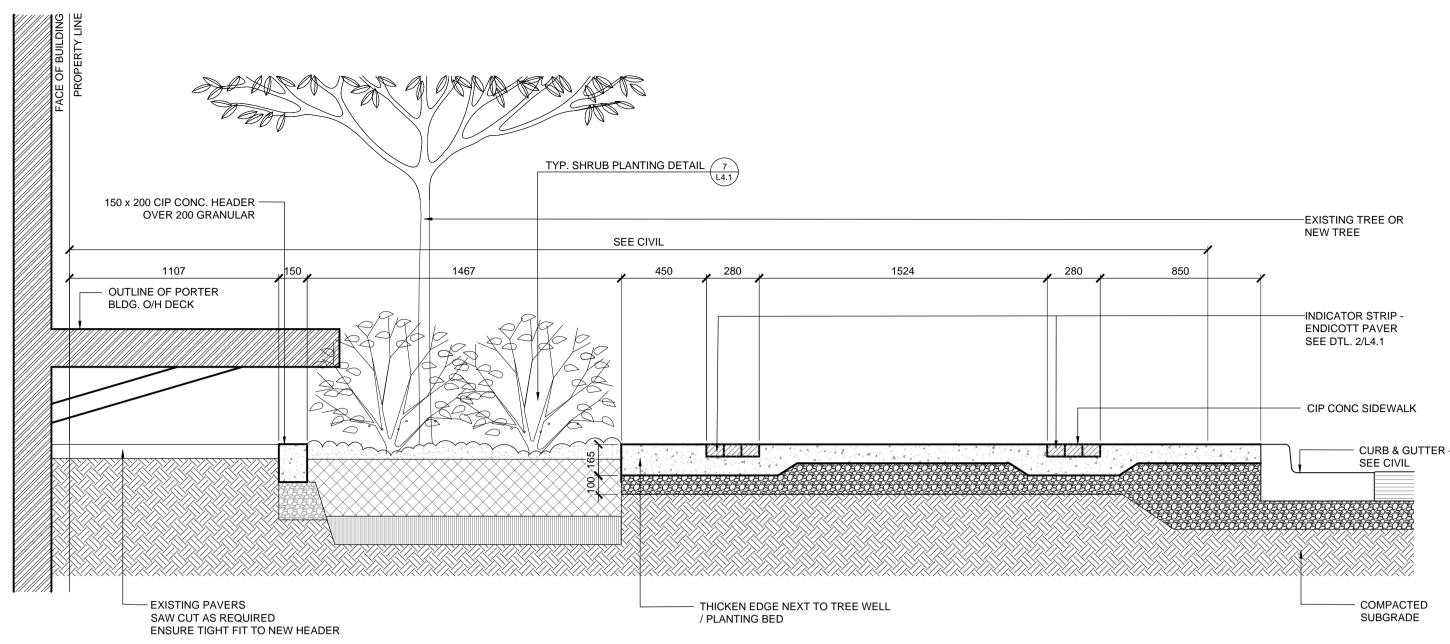

RORIE WEST SIDEWALK - SECTION
L2.5 SCALE : 1:20

RORIE WEST SIDEWALK AT EXST. PLANTER - SECTION

SCALE : 1:20

L2.5

INDICATOR STRIP - ENDICOTT PAVER SEE DTL. 2/L4.1 EXISTING TREE SEE CIVIL - 75 DEPTH BLACK GRANITE MULCH - CIP CONC SIDEWALK CURB & GUTTER - SEE CIVIL 150 481 - COMPACTED SUBGRADE - THICKEN EDGE NEXT TO TREE WELL OR PLANTING BED - EXISTING PLANTING MEDIUM - EXISTING TREE ROOTS TO BE PROTECTED DURING RORIE WEST SIDEWALK GRANITE MULCH TREE WELL - SECTION CONSTRUCTION L2.5 SCALE: 1:20