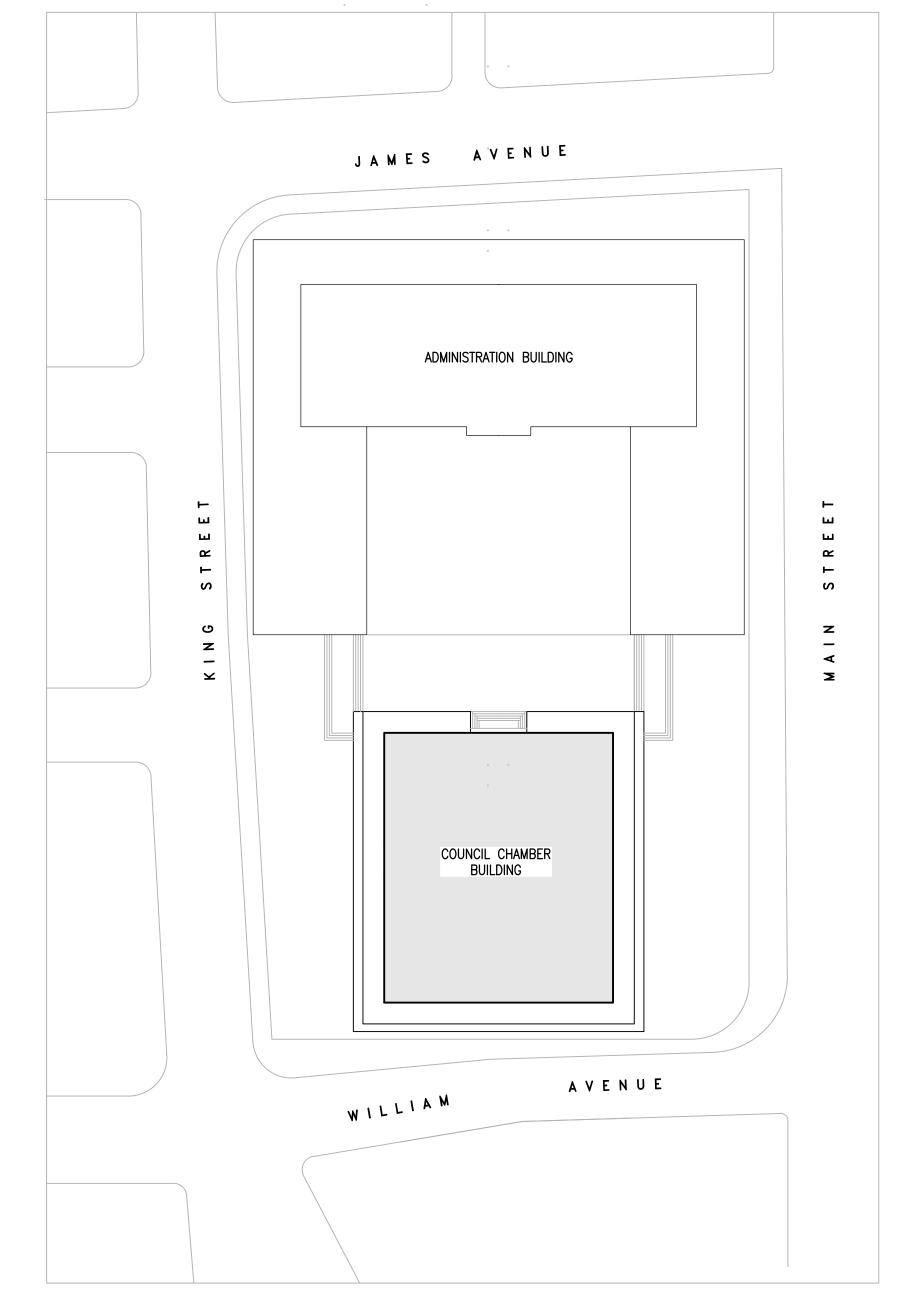

Project

COUNCIL CHAMBER BUILDING

BUILDING ENVELOPE REPAIRS

510 MAIN STREET, WINNIPEG, MANITOBA

Sheet Title

SITE PLAN

Design

Drawn