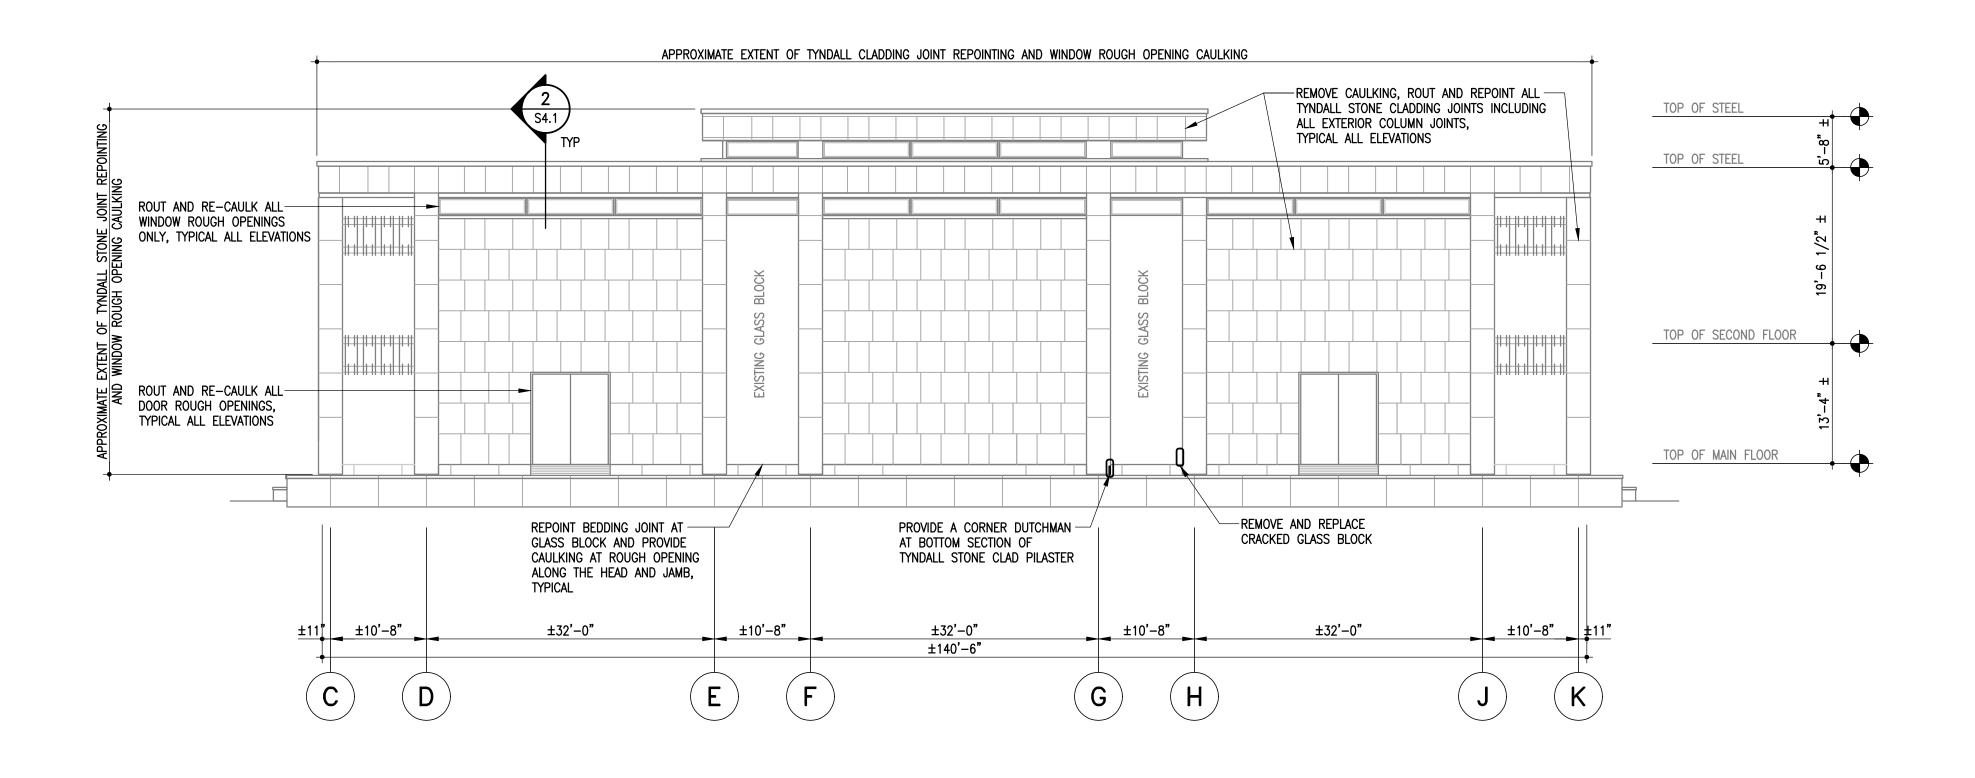

## EXISTING NORTH ELEVATION $\sqrt{S3.1 / 3/32" = 1'-0"}$

2 EXISTING SOUTH ELEVATION

 $\sqrt{S3.1 / 3/32^{\circ} = 1'-0"}$ 

|    | The General Contractor shall check & verify all dimensions and report any errors or omissions to the designers. |       |         |       |      |      |           |
|----|-----------------------------------------------------------------------------------------------------------------|-------|---------|-------|------|------|-----------|
|    | Project                                                                                                         |       |         |       |      |      |           |
|    | COUNCIL CHAMBER BUILDING                                                                                        |       |         |       |      |      |           |
|    | BUILDING ENVELOPE REPAIRS                                                                                       |       |         |       |      |      |           |
|    | 510 MAIN STREET, WINNIPEG, MANITOBA  Sheet Title                                                                |       |         |       |      |      |           |
|    |                                                                                                                 |       |         |       |      |      | Sheet No. |
|    | NORTH AND SOUTH ELEVATION                                                                                       |       |         |       |      |      |           |
|    |                                                                                                                 |       |         |       |      |      | S3.1      |
| RS | Design                                                                                                          | Drawn | Checked | Scale | Date | File | 00.1      |