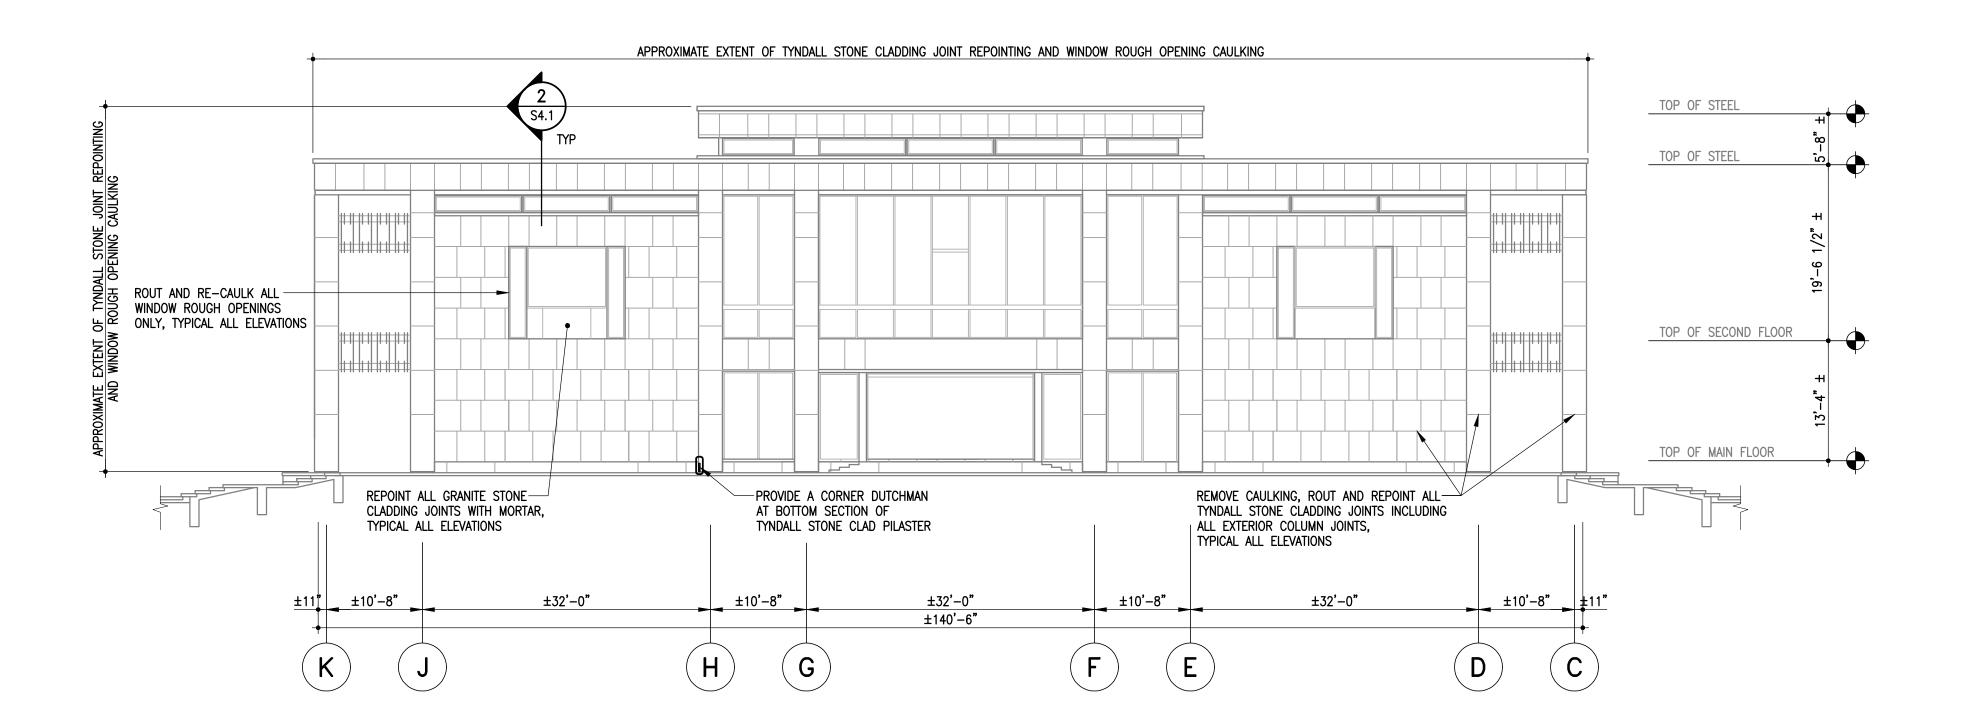

## EXISTING NORTH ELEVATION $\sqrt{S3.1 / 3/32" = 1'-0"}$

2 EXISTING SOUTH ELEVATION

 $\sqrt{S3.1 / 3/32^{\circ} = 1'-0"}$ 

|    | The General Contractor shall check & verify all dimensions and report any errors or omissions to the designers. |       |         |       |      |      |           |
|----|-----------------------------------------------------------------------------------------------------------------|-------|---------|-------|------|------|-----------|
|    | Project                                                                                                         |       |         |       |      |      |           |
|    | COUNCIL CHAMBER BUILDING                                                                                        |       |         |       |      |      |           |
|    | BUILDING ENVELOPE REPAIRS                                                                                       |       |         |       |      |      |           |
|    | 510 MAIN STREET, WINNIPEG, MANITOBA  Sheet Title                                                                |       |         |       |      |      |           |
|    |                                                                                                                 |       |         |       |      |      | Sheet No. |
|    | NORTH AND SOUTH ELEVATION                                                                                       |       |         |       |      |      |           |
|    |                                                                                                                 |       |         |       |      |      | S3.1      |
| RS | Design                                                                                                          | Drawn | Checked | Scale | Date | File | 00.1      |