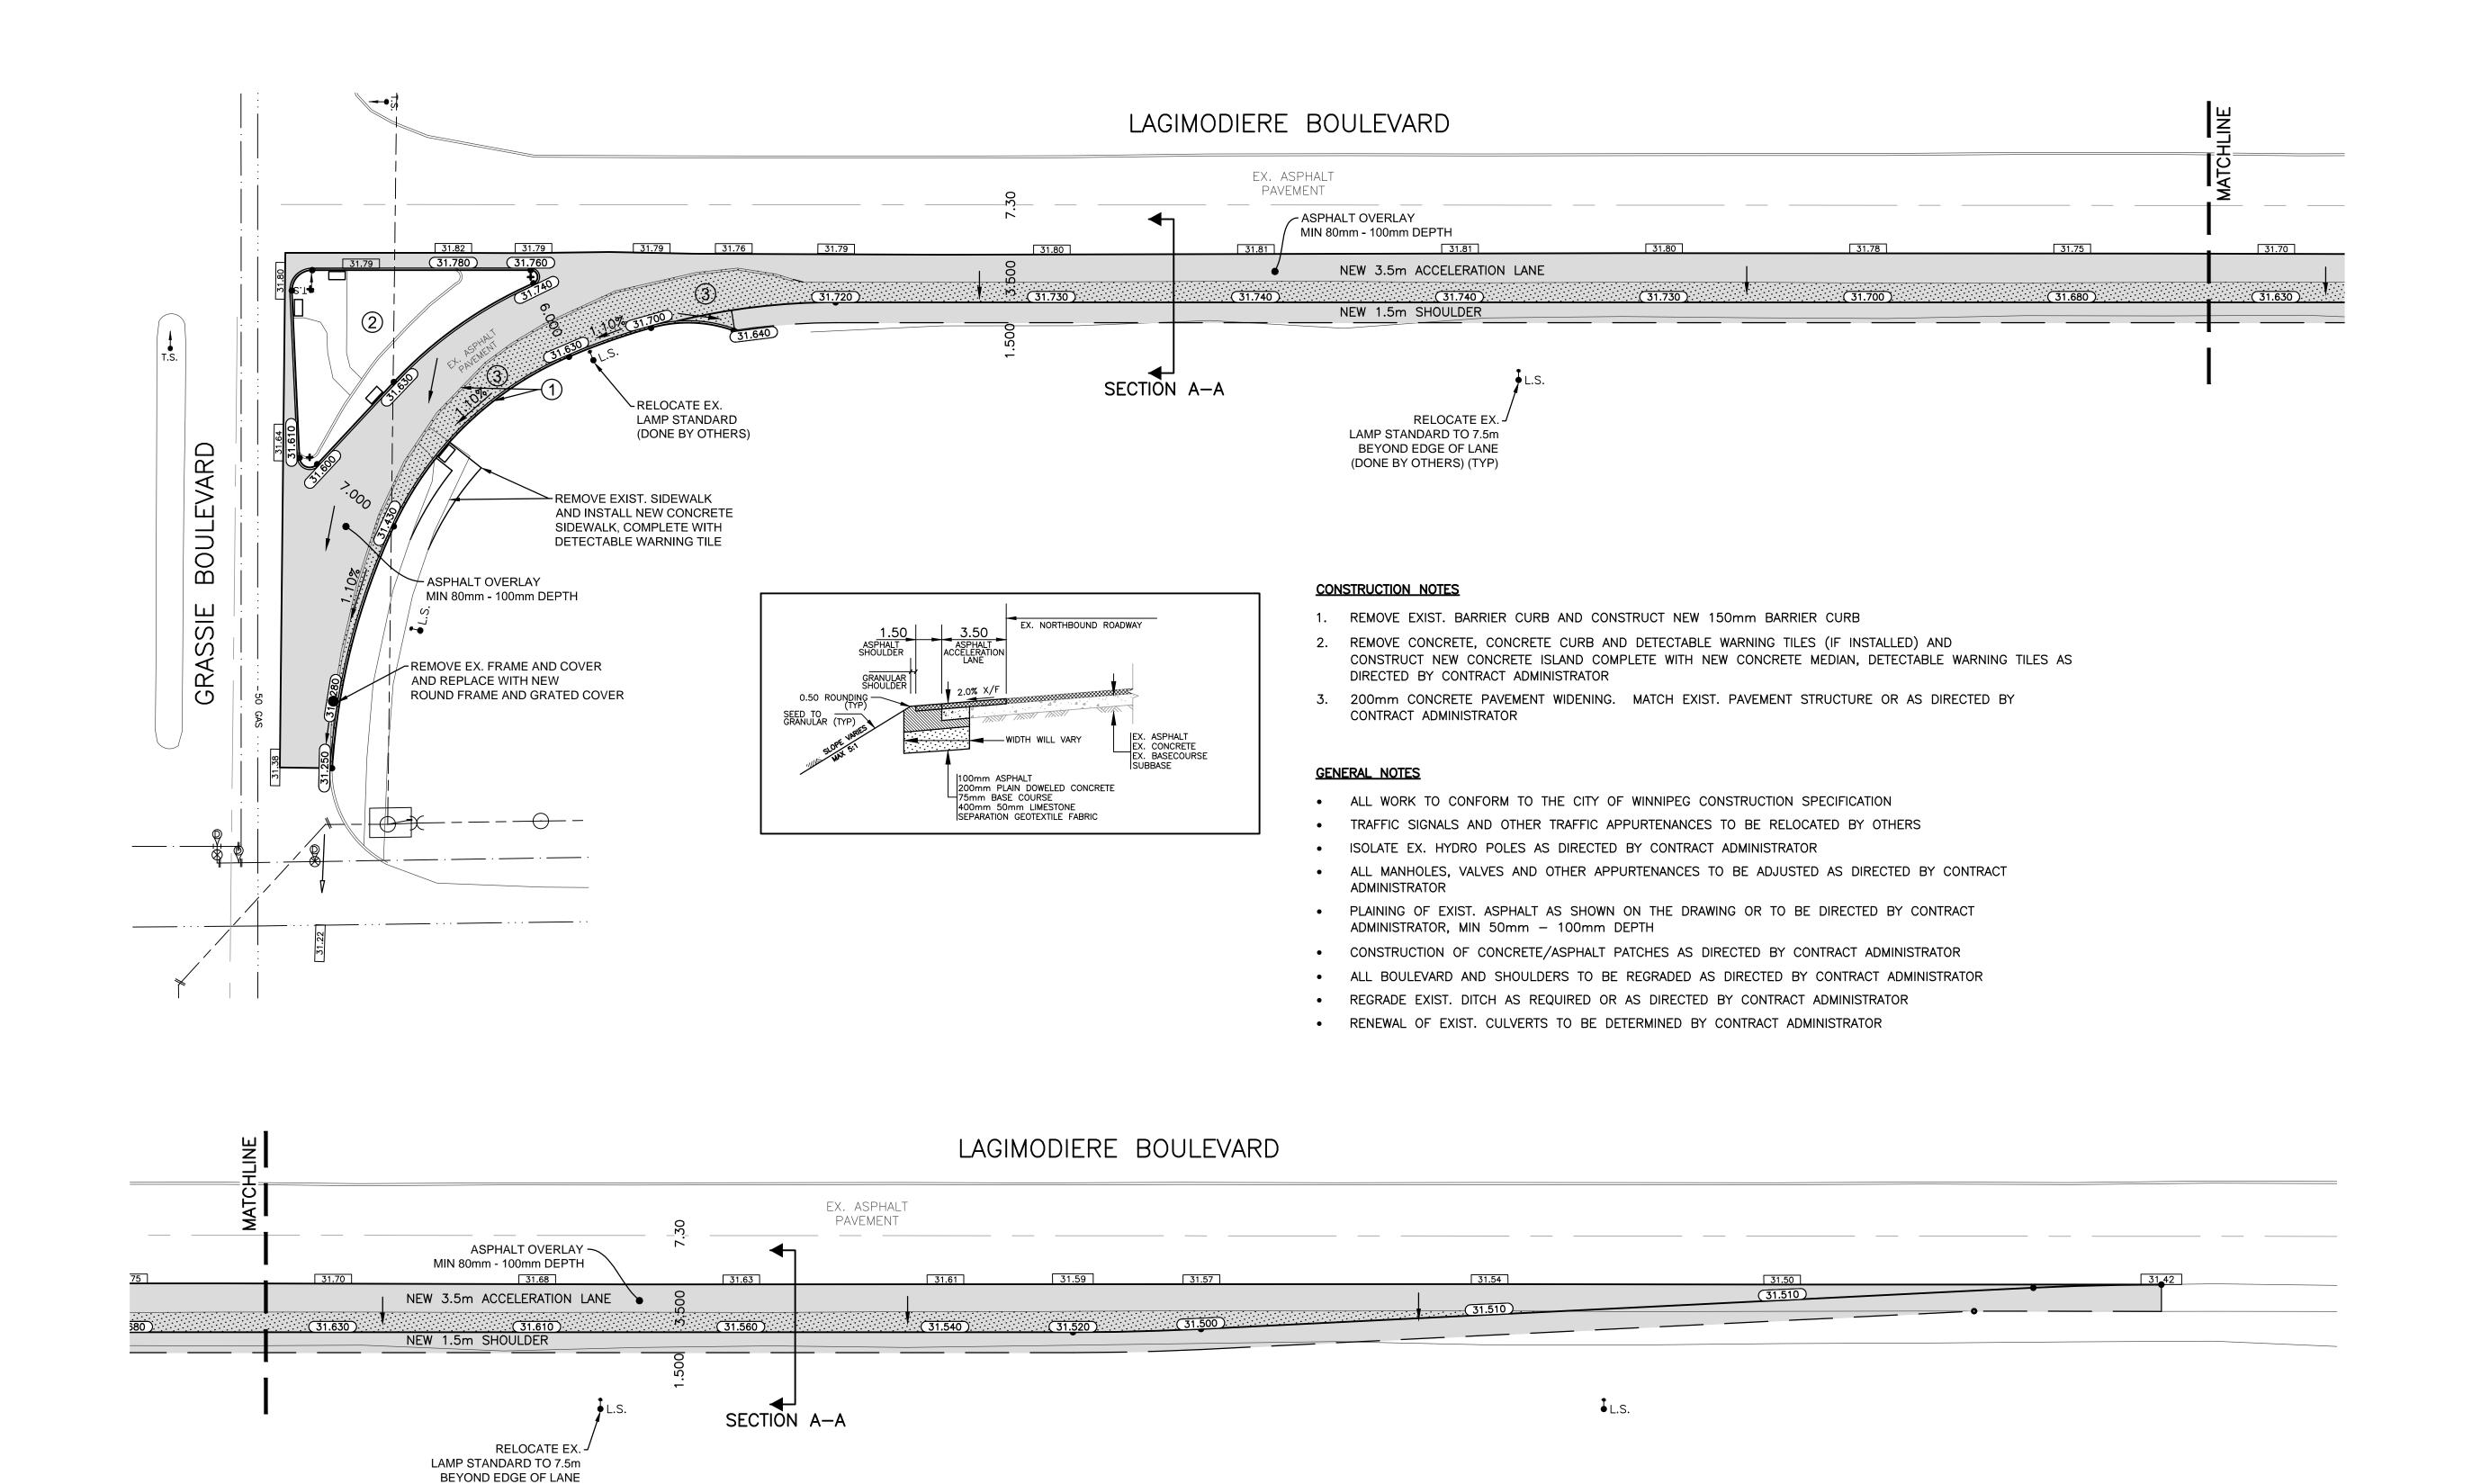

|          | WATERMAIN           | <b>—</b> · <b>—</b> |                  | M.T.S.              | - |  |
|----------|---------------------|---------------------|------------------|---------------------|---|--|
| <b>ф</b> | HYDRANT             | •                   | T.S.             | TRAFFIC SIGNAL      |   |  |
| 8        | VALVE               | 8                   | H.P. <b>●</b> ── | HYDRO POLE/ G. WIRE |   |  |
| <i>→</i> | CURB STOP           | <b>→</b>            | ₱L.S.            | LAMP STANDARD       |   |  |
|          | WASTE WATER SEWER   |                     |                  | CONCRETE/ASPHALT    |   |  |
|          | LAND DRAINAGE SEWER |                     |                  | CONC./ASPH. PATCH   |   |  |
|          | C.B. LEAD           |                     |                  | ASPHALT OVERLAY     |   |  |
| 0        | MANHOLE             | •                   |                  | SIDEWALK            |   |  |
|          | CATCH BASIN         |                     |                  | CURB RAMP           |   |  |
|          | GAS                 |                     |                  | PROPERTY LINE       |   |  |

32.00

**EXISTING** 

PROPOSED

"Description of property limits, and existing and/or proposed features relative to these limits as shown on this drawing do not represent a Legal Survey. WSP makes no representation or guarantee that the property limit information is accurate. WSP accepts no responsibility for damages, if any, suffered by any

third party as a result of decisions made or actions based on this drawing."

LEGEND - PLAN

**EXISTING** 

(DONE BY OTHERS) (TYP)

32.000

PROPOSED EXISTING

**ELEVATIONS** 

LEGEND - PLAN

LOCATION APPROVED
UNDERGROUND STRUCTURES

SUPV. U/G STRUCTURES DATE
COMMITTEE

NOTE:

LOCATION OF UNDERGROUND STRUCTURES AS
SHOWN ARE BASED ON THE BEST INFORMATION
AVAILABLE BUT NO GUARANTEE IS GIVEN
THAT ALL EXISTING UTILITIES ARE SHOWN OR
THAT THE GIVEN LOCATIONS ARE EXACT.
CONFIRMATION OF EXISTENCE AND EXACT
LOCATION OF ALL SERVICES MUST BE
OBTAINED FROM THE INDIVIDUAL UTILITIES
BEFORE PROCEEDING WITH CONSTRUCTION.

CULVERT

LEGEND - PLAN

1600 BUFFALO PLACE
WINNIPEG, MB, R3T 6B8
PHONE: 204-477-6650
FAX: 204-474-2864
WWW.WSPGROUP.COM CHECKED BY DESIGNED MBS RH/SM DRAWN APPROVED HOR. SCALE: 1:250 RELEASED FOR 01 COW TENDER SUBMISSION 15/08/11 RH CONSTRUCTION 00 COW REVIEW SUBMISSION VERT. SCALE: --DATE BY JULY 2015 NO. REVISIONS DATE DATE --