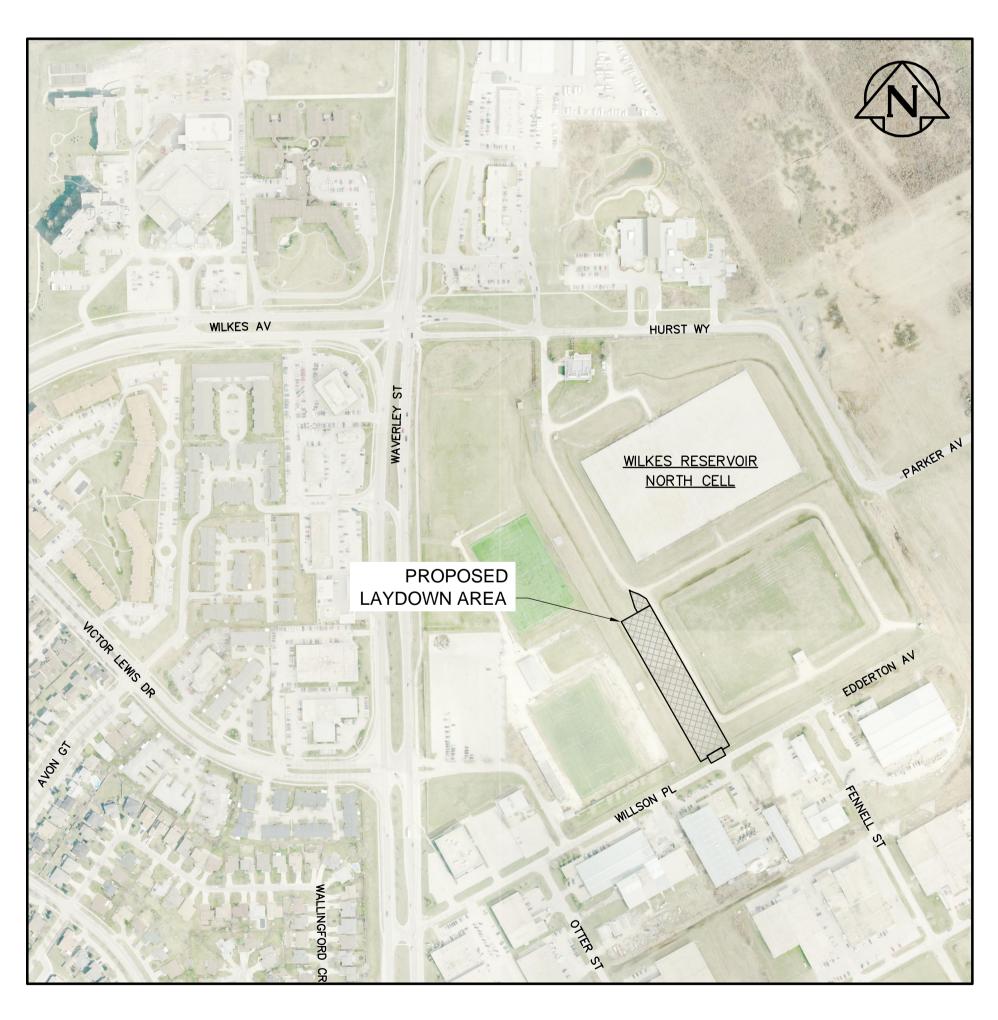

## WILKES RESERVOIR NORTH CELL REHABILITATION CONSTRUCTION OF LAYDOWN AREA

## **BID OPPORTUNITY 711-2015**

**KEY MAP** 