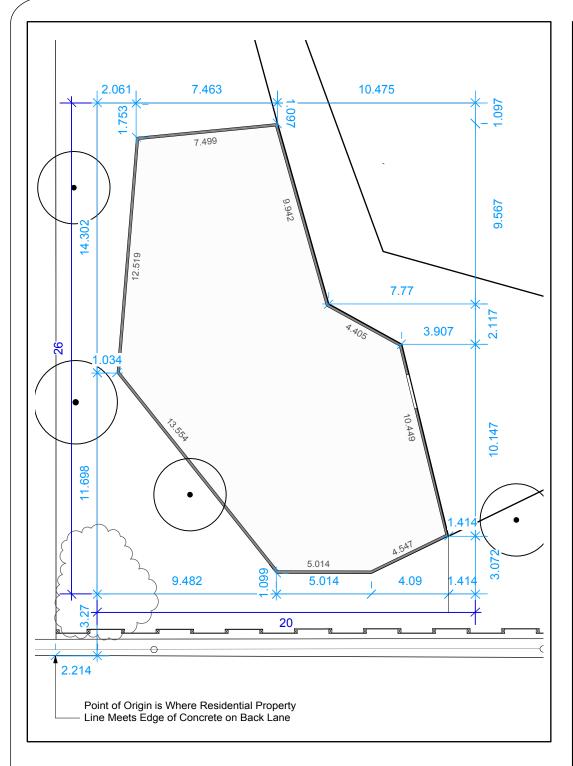

THE CITY OF WINNIPEG Planning, Property and Development Department Urban Design Division Unit 15 - 30 Fort Street, Winnipeg, MB, (R3C 4X5)

NOTES:

CONTRACTOR TO CONFIRM ALL DIMENSIONS AND REPORT ANY DISCREPANCIES TO CONTRACT ADMINISTRATOR PRIOR TO CONSTRUCTION. LOCATION OF UNDERGROUND STRUCTURES AS SHOWN ARE BASED ON THE BEST INFORMATION AVAILABLE BUT NO GUARANTEE IS GIVEN THAT ALL EXISTING UTILITIES ARE SHOWN OR THAT THE GIVEN LOCATIONS ARE EXACT. CONFIRMATION OF EXISTENCE AND EXACT LOCATION OF ALL SERVICES MUST BE OBTAINED FROM THE INDIVIDUAL UTILITIES BEFORE PROCEEDING WITH CONSTRUCTION.

A.36-E

BID OPPORTUNITY NO. 185-2016

268 Arby Bay