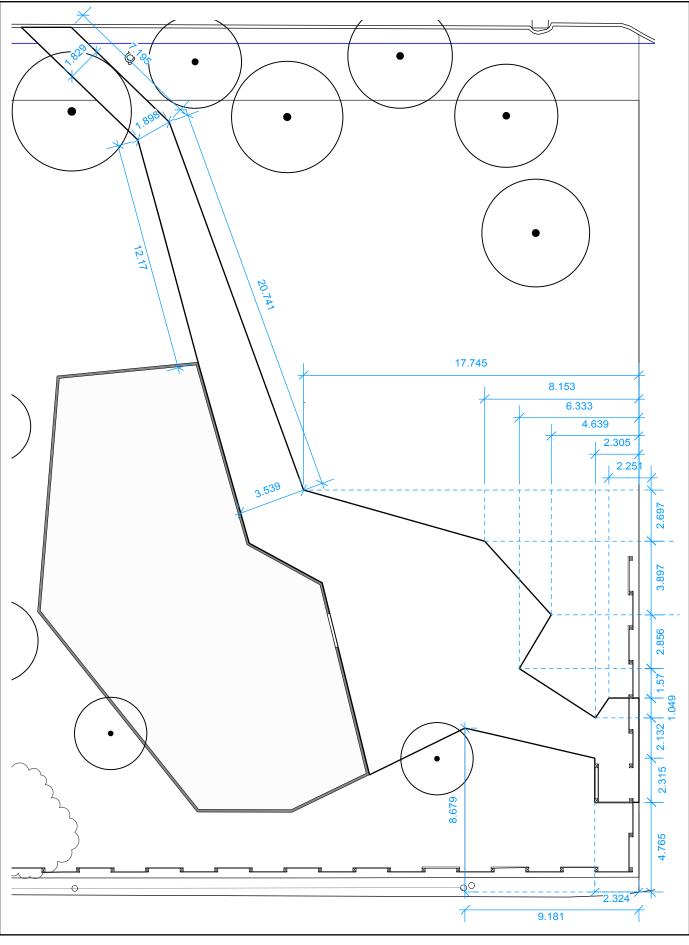

THE CITY OF WINNIPEG Planning, Property and Development Department Urban Design Division Unit 15 - 30 Fort Street, Winnipeg, MB, (R3C 4X5)

NOTES:

CONTRACTOR TO CONFIRM ALL DIMENSIONS AND REPORT ANY DISCREPANCIES TO CONTRACT ADMINISTRATOR PRIOR TO CONSTRUCTION. LOCATION OF UNDERGROUND STRUCTURES AS SHOWN ARE BASED ON THE BEST INFORMATION AVAILABLE BUT NO GUARANTEE IS GIVEN THAT ALL EXISTING UTILITIES ARE SHOWN OR THAT THE GIVEN LOCATIONS ARE EXACT. CONFIRMATION OF EXISTENCE AND EXACT LOCATION OF ALL SERVICES MUST BE OBTAINED FROM THE INDIVIDUAL UTILITIES BEFORE PROCEEDING WITH CONSTRUCTION.

A.36-E

BID OPPORTUNITY NO. 185-2016

268 Arby Bay