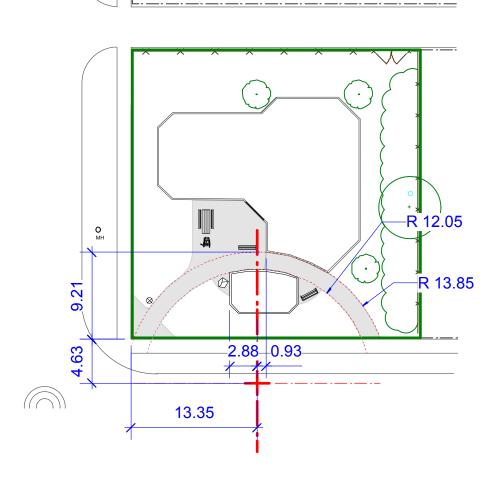

\* all dimensions shown are in meters

## LINDEN AVE

CONTRACTOR TO CONFIRM ALL DIMENSIONS AND REPORT ANY DISCREPANCIES TO CONTRACT ADMINISTRATOR PRIOR TO CONSTRUCTION. LOCATION OF UNDERGROUND STRUCTURES AS SHOWN ARE BASED ON THE BEST INFORMATION AVAILABLE BUT NO GUARANTEE IS GIVEN THAT ALL EXISTING UTILITIES ARE SHOWN OR THAT THE GIVEN LOCATIONS ARE EXACT. CONFIRMATION OF EXISTENCE AND EXACT LOCATION OF ALL SERVICES MUST BE OBTAINED FROM THE INDIVIDUAL UTILITIES BEFORE PROCEEDING WITH CONSTRUCTION.

Glenn McWhinney Park
Playground Redevelopment
Layout
SITE ADDRESS 401 Linden Ave

DRAWING NO.

G.40-A4

BID OPPORTUNITY NO. 242-2016

16-01-23 Template.mcd Monday, January 23, 2006