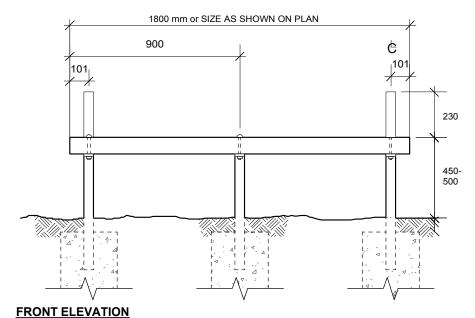

DIMENSIONS SHOWN ARE IN MILLIMETRES UNLESS OTHERWISE SPECIFIED

REVISION: 2

DATE: December 20, 2012

SCALE: N.T.S. DRAWN BY: SP

The City of Winnipeg Planning, Property and Development Department Planning and Land Use Division