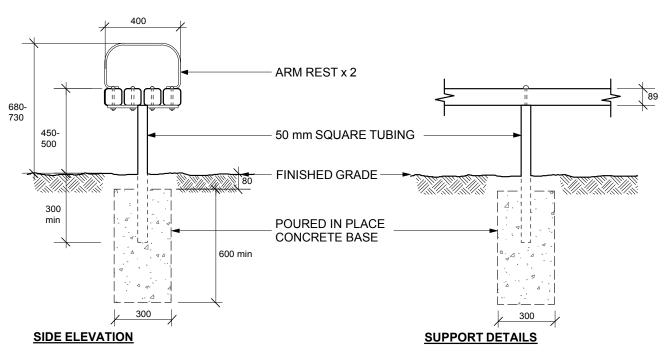

## **MATERIALS**

COMPOSITE SLATS:

- 89mm x 89mm COMPOSITE BOARDS
- CEDAR TONE FINISH

Drawing Title:

DIMENSIONS SHOWN ARE IN MILLIMETRES UNLESS OTHERWISE SPECIFIED

REVISION: 2

DATE: December 20, 2012

SCALE: N.T.S. DRAWN BY: SP

The City of Winnipeg Planning, Property and Development Department Planning and Land Use Division