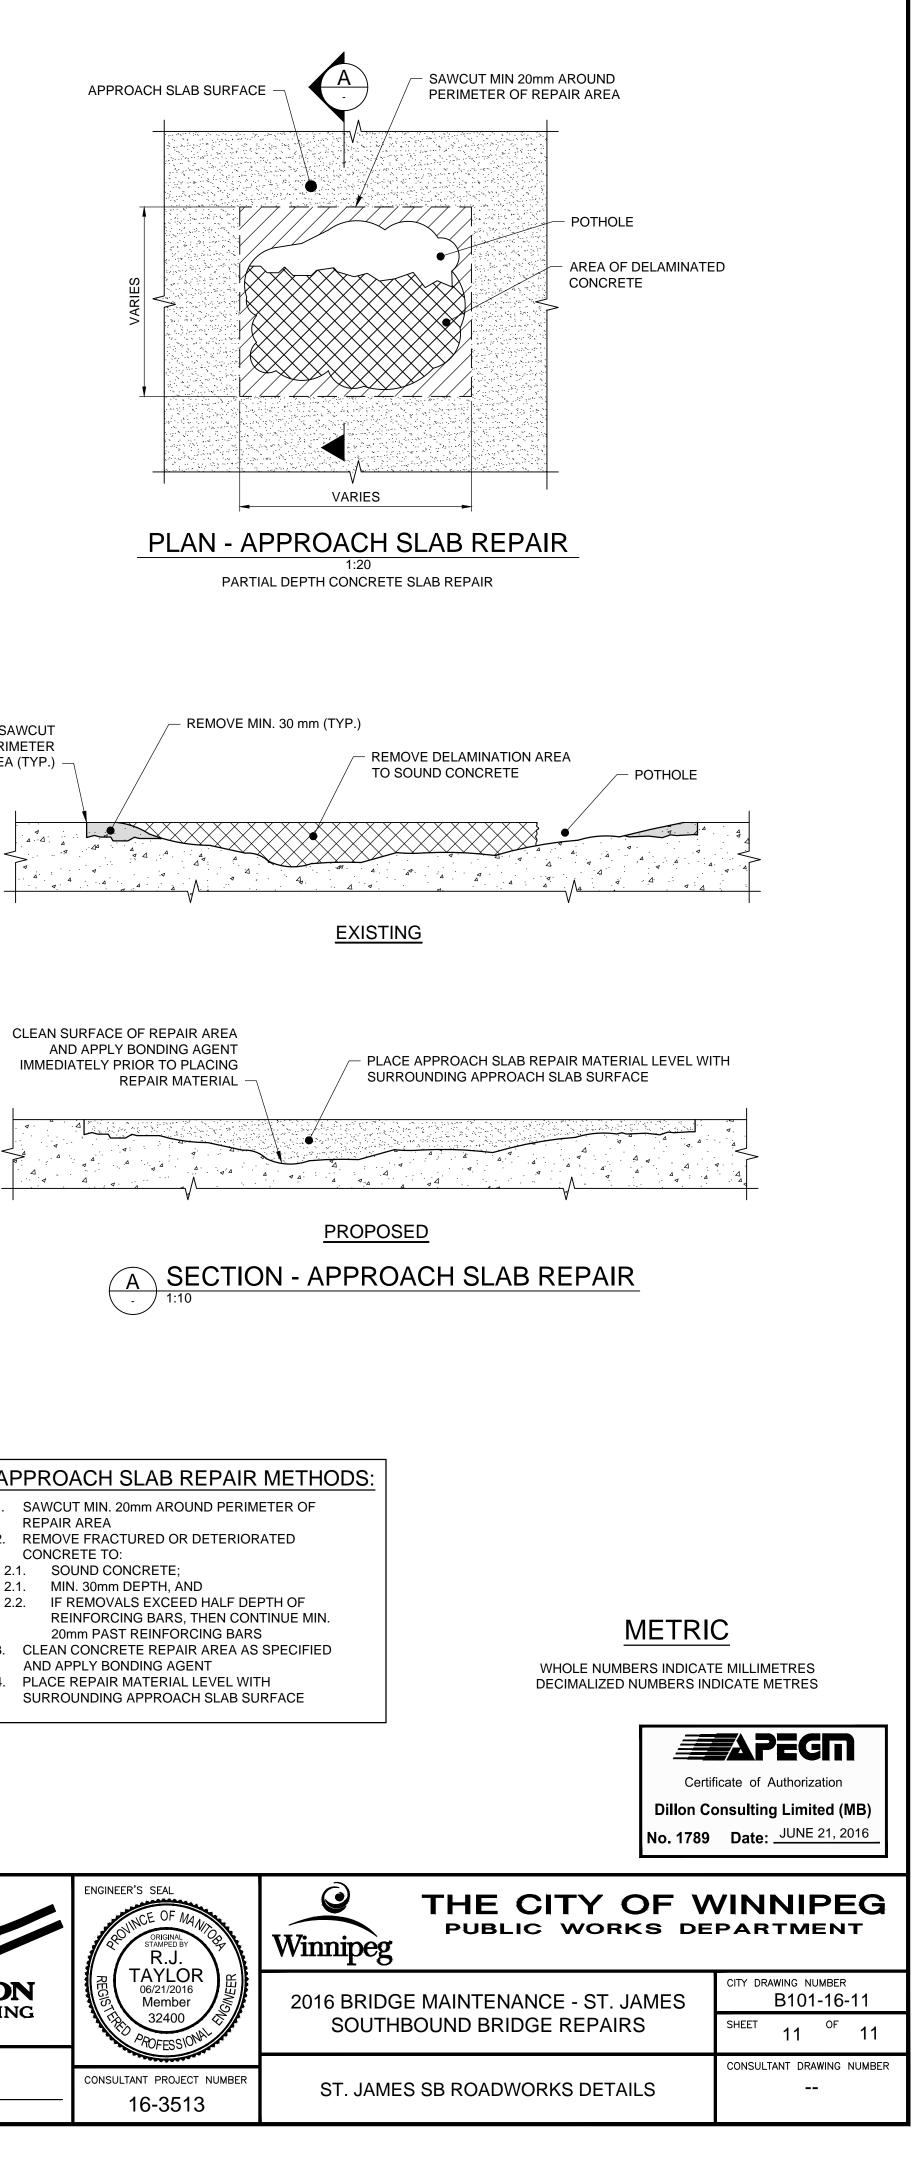

| NO.           | REVISIONS         | 0/21/10<br>DATE | BY  | DATE JUNE 21, 2016 | DATE                         |
|                            |               |                                                                                                                                                                                                                                                                                                                                                                                                                                                       |               |                   |                 |     |                    |                              |

## MIN. 20 mm SAWCUT AROUND PERIMETER OF REPAIR AREA (TYP.)