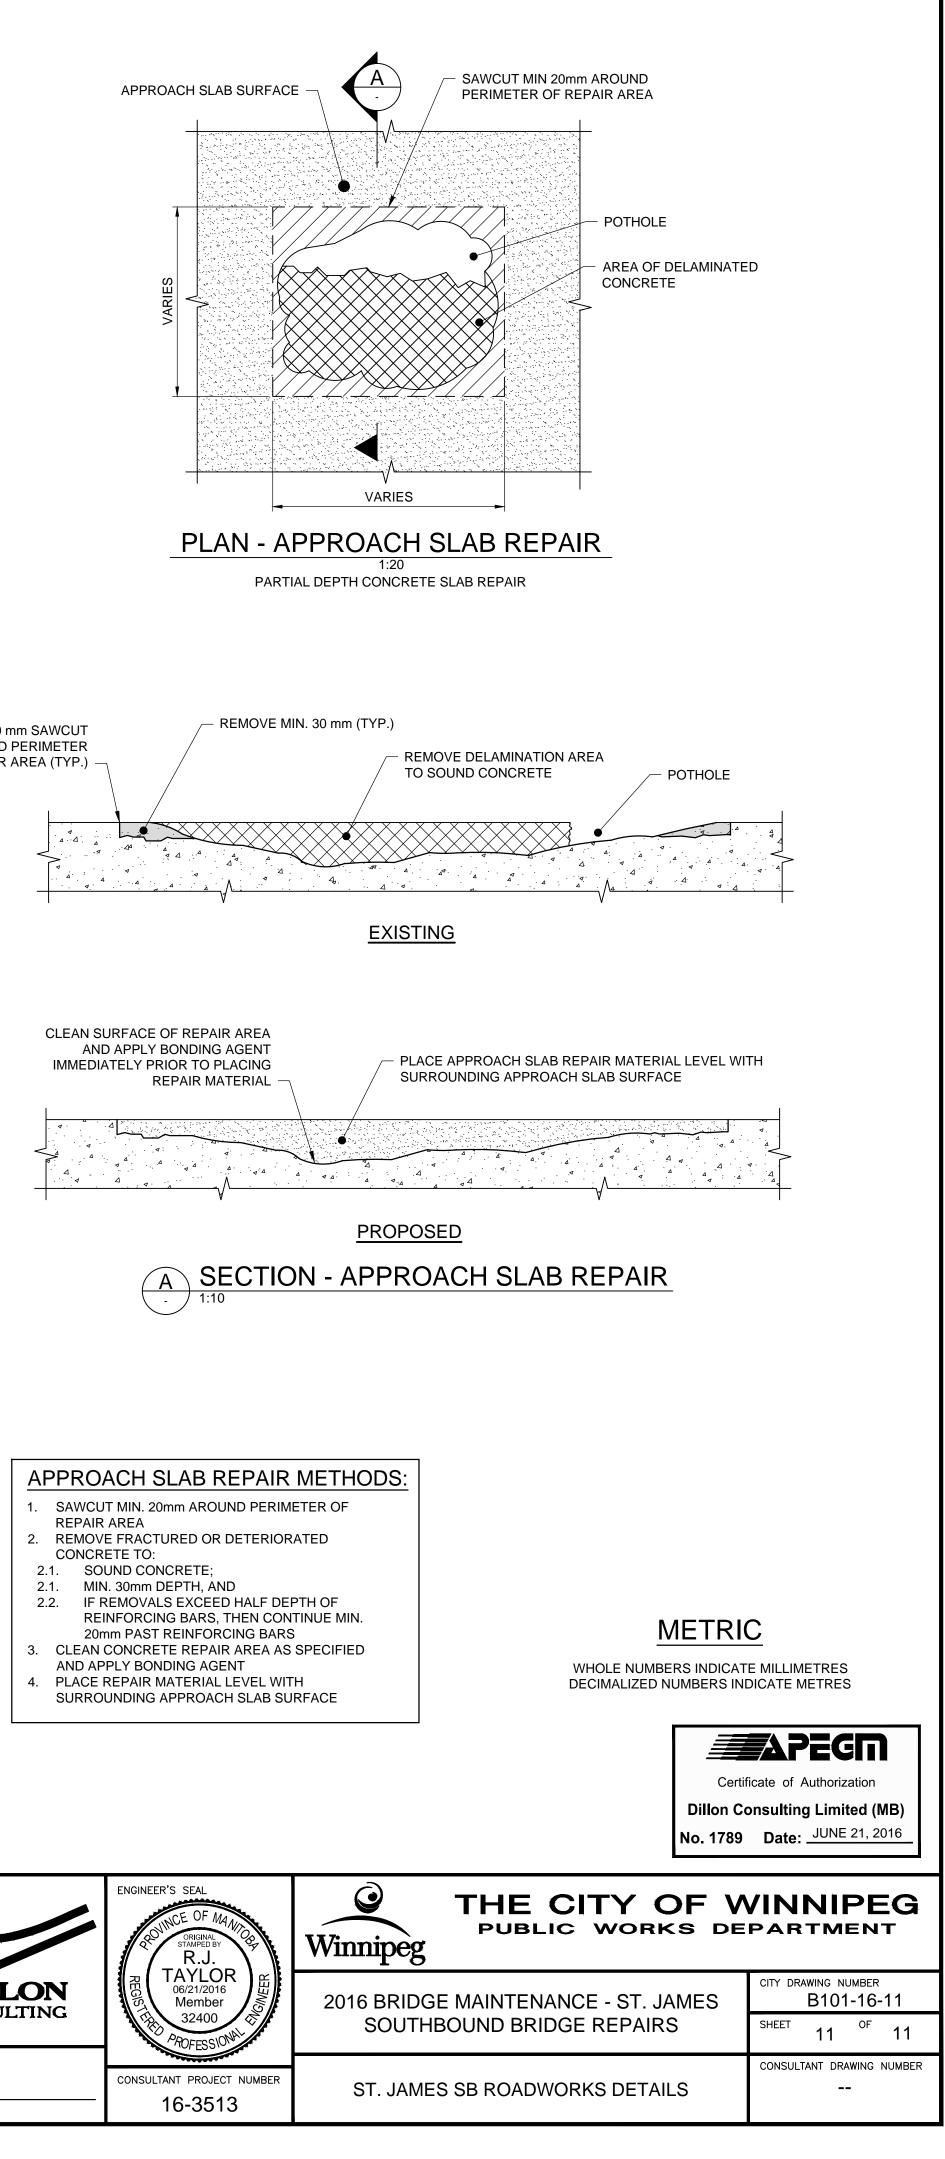

| NO.           | REVISIONS         | 0/21/10<br>DATE | BY  | DATE JUNE 21, 2016 | DATE                         |
|                            |               |                                                                                                                                                                                                                                                                                                                                                                                                                                                       |               |                   |                 |     |                    |                              |

## MIN. 20 mm SAWCUT AROUND PERIMETER OF REPAIR AREA (TYP.)