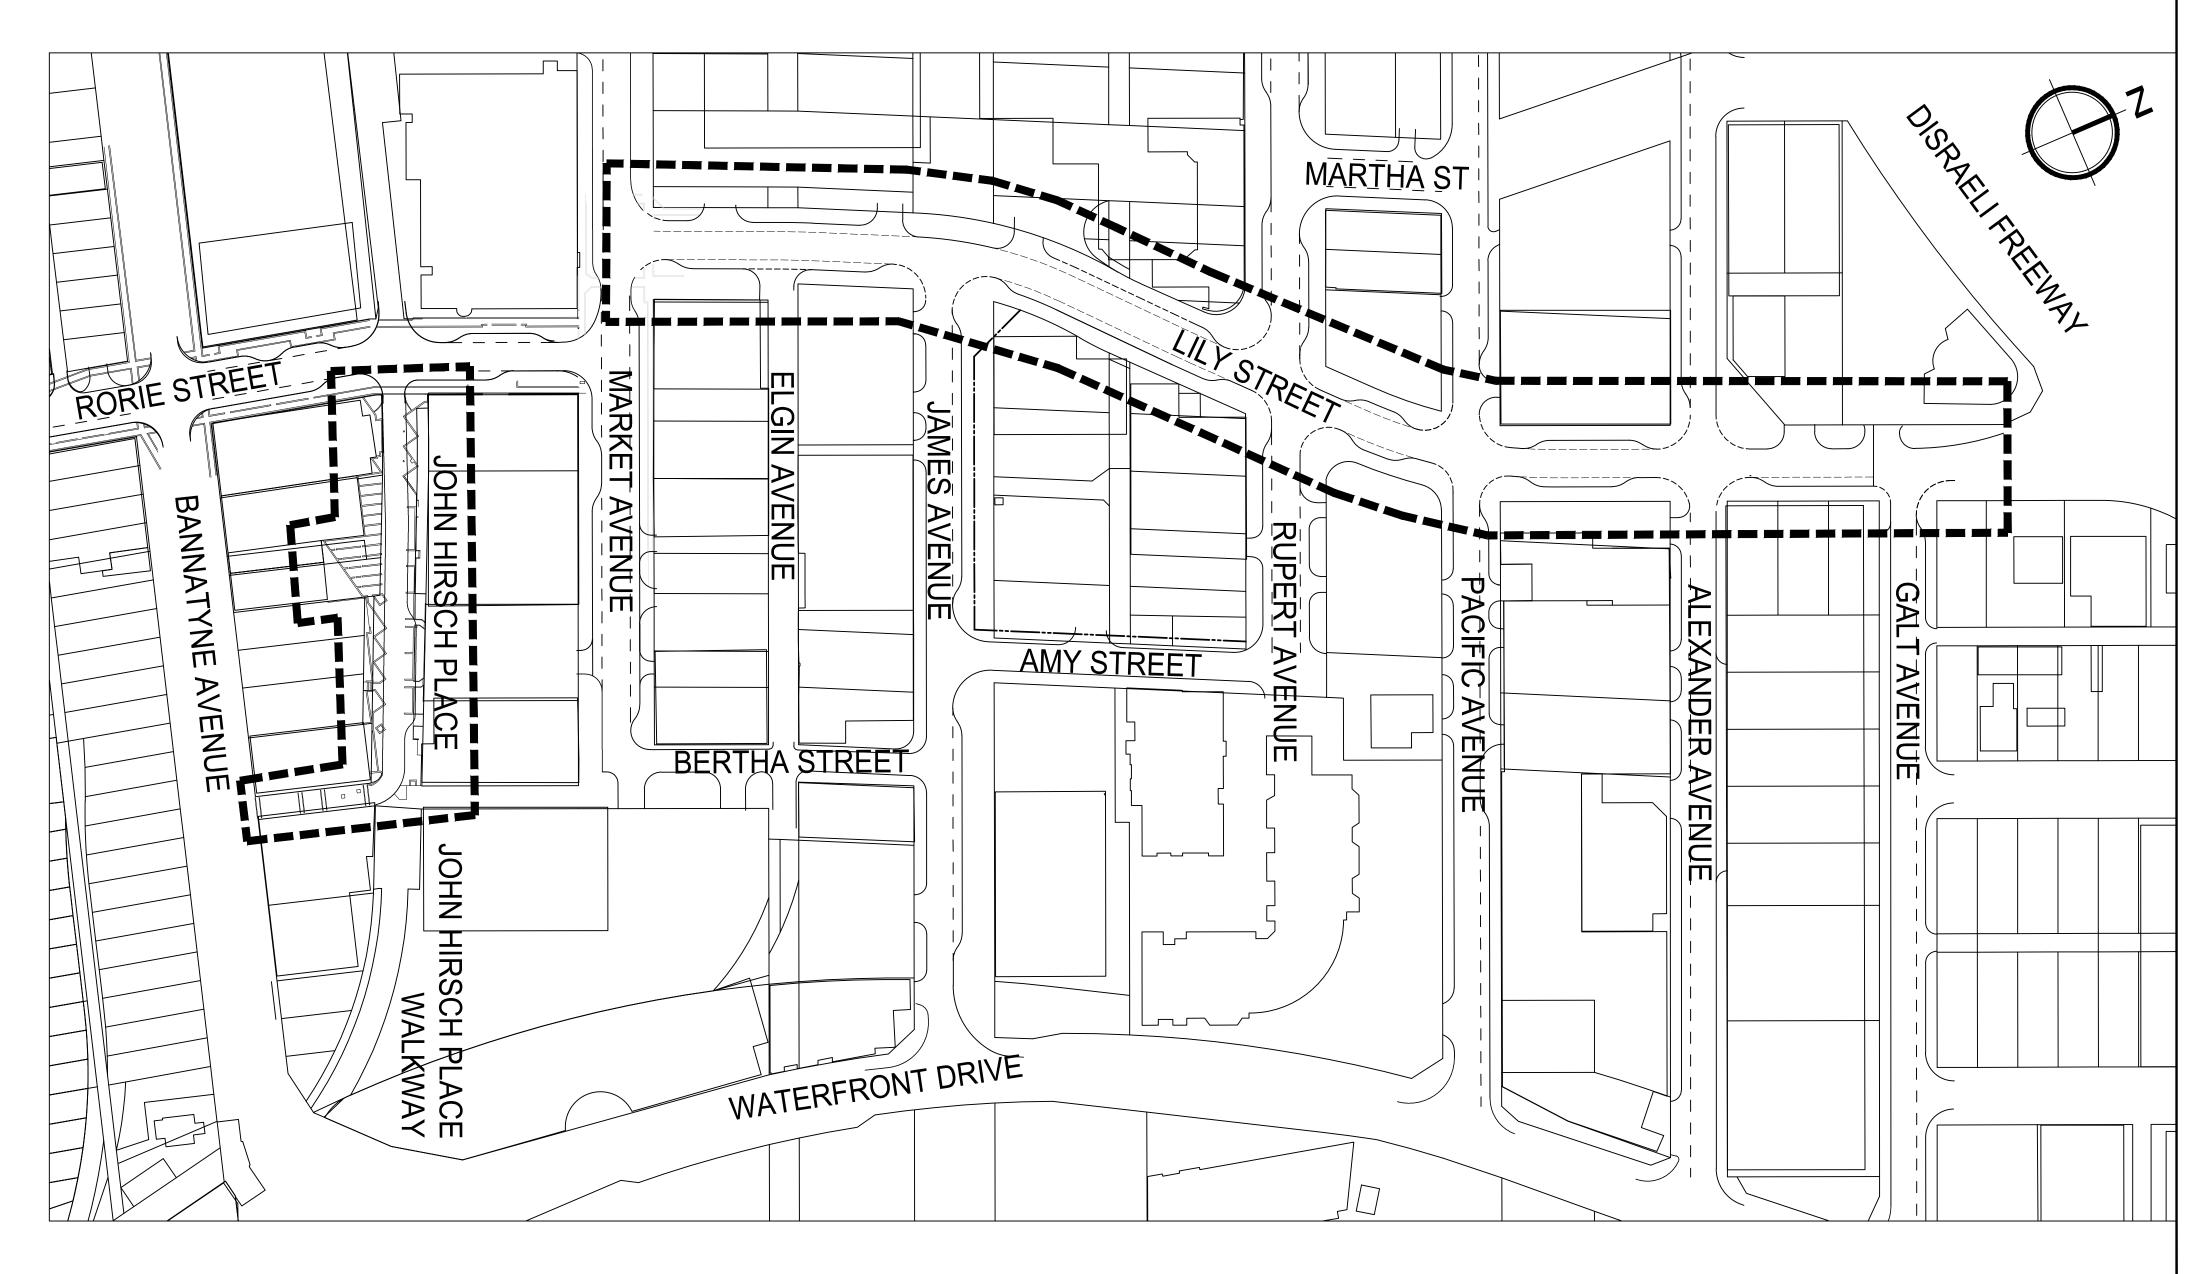

## PUBLIC WORKS DEPARTMENT ENGINEERING DIVISION

2016 NORTH EAST EXCHANGE DISTRICT STREET RENEWALS

LILY STREET - Market Avenue to Galt Avenue

JOHN HIRSCH PLACE - Rorie Street to Bannatyne Avenue

PAVEMENT RECONSTRUCTION

BID OPPORTUNITY 345-2016