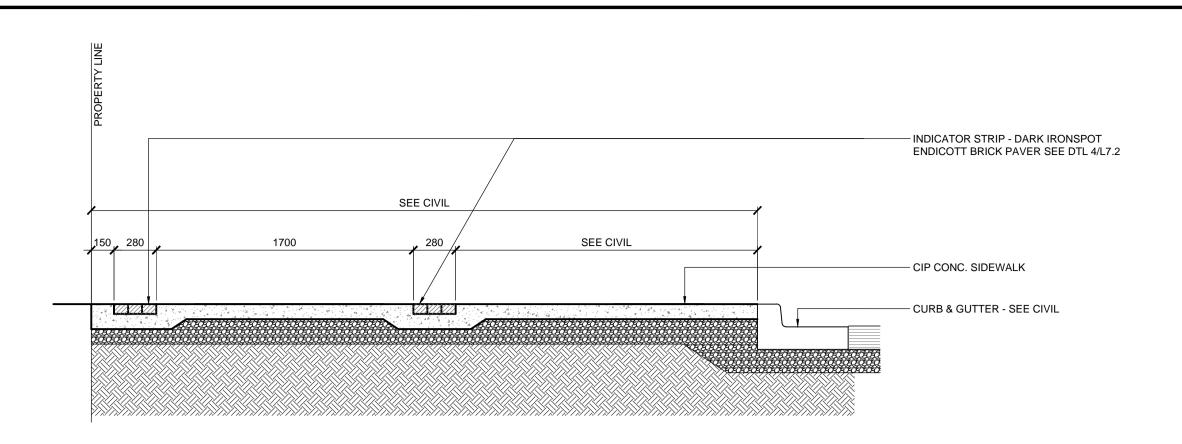

JAMES SOUTH SIDEWALK SECTION L3.7 SCALE: 1:25

LIGHT STANDARD INCL CONC PILE - SEE DTL. 1/L7.2 - INDICATOR STRIP - DARK IRONSPOT ENDICOTT BRICK PAVER SEE DTL 4/L7.2 SEE CIVIL SEE CIVIL — CIP CONC. SIDEWALK CURB & GUTTER - SEE CIVIL