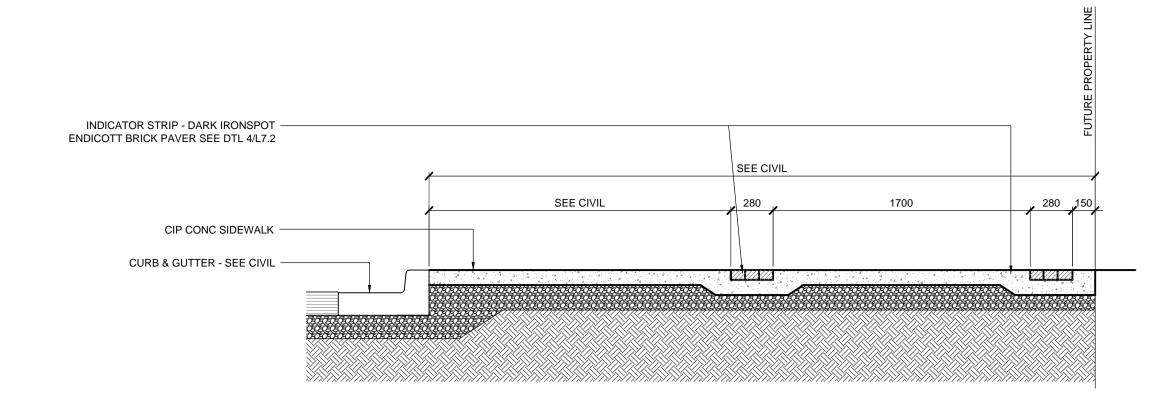

PACIFIC SOUTH SIDEWALK SECTION SCALE: 1:25 — INDICATOR STRIP - DARK IRONSPOT ENDICOTT BRICK PAVER SEE DTL 4/L7.2 SEE CIVIL - CIP CONC. SIDEWALK - CURB & GUTTER - SEE CIVIL

JAMES NORTH SIDEWALK SECTION L3.7 SCALE: 1:25