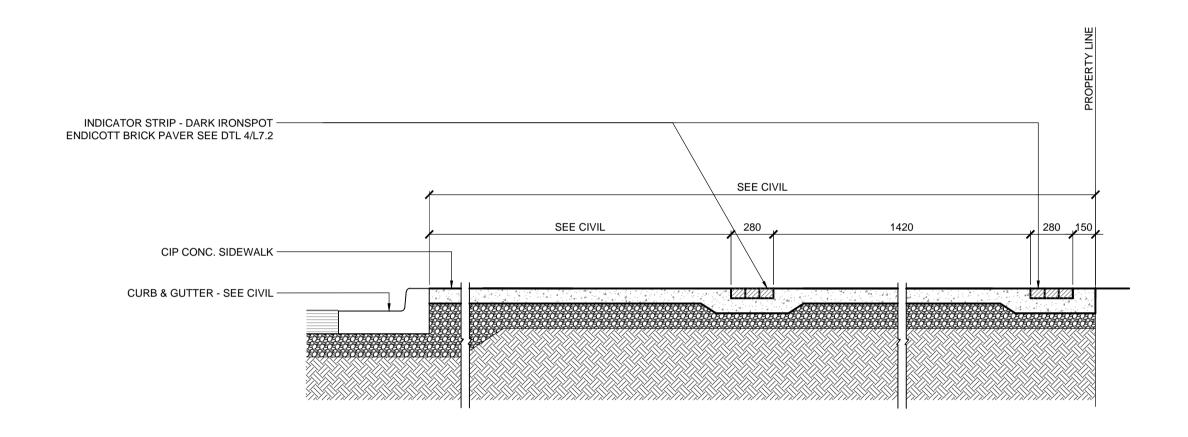

PACIFIC SOUTH SIDEWALK SECTION SCALE: 1:25 — INDICATOR STRIP - DARK IRONSPOT ENDICOTT BRICK PAVER SEE DTL 4/L7.2 SEE CIVIL - CIP CONC. SIDEWALK - CURB & GUTTER - SEE CIVIL

JAMES NORTH SIDEWALK SECTION L3.7 SCALE: 1:25