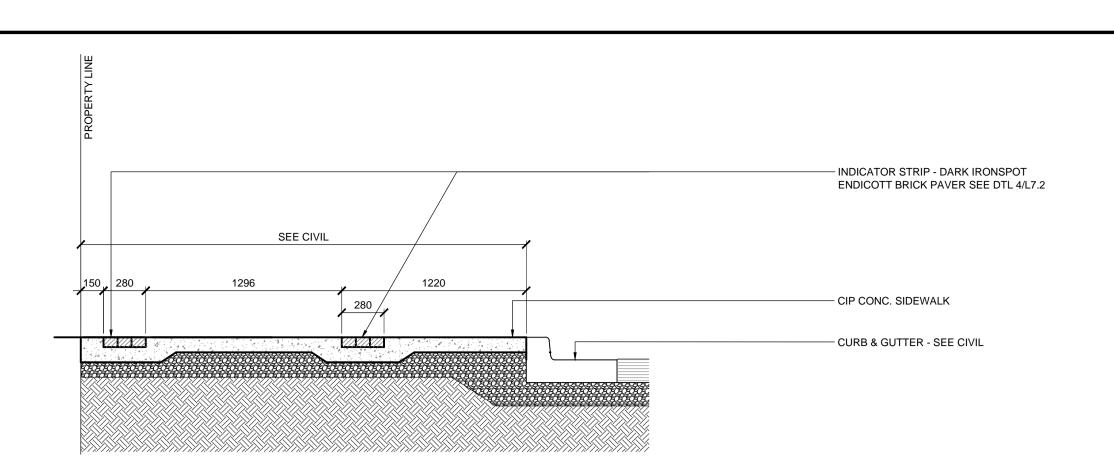

## ALEXANDER SOUTH SIDEWALK SECTION

L3.9 SCALE: 1:25

\ L3.9

## ALEXANDER SOUTH SIDEWALK SECTION

SCALE: 1:25

ALEXANDER SOUTH SIDEWALK SECTION

\ L3.9 SCALE: 1:25

\ L3.9