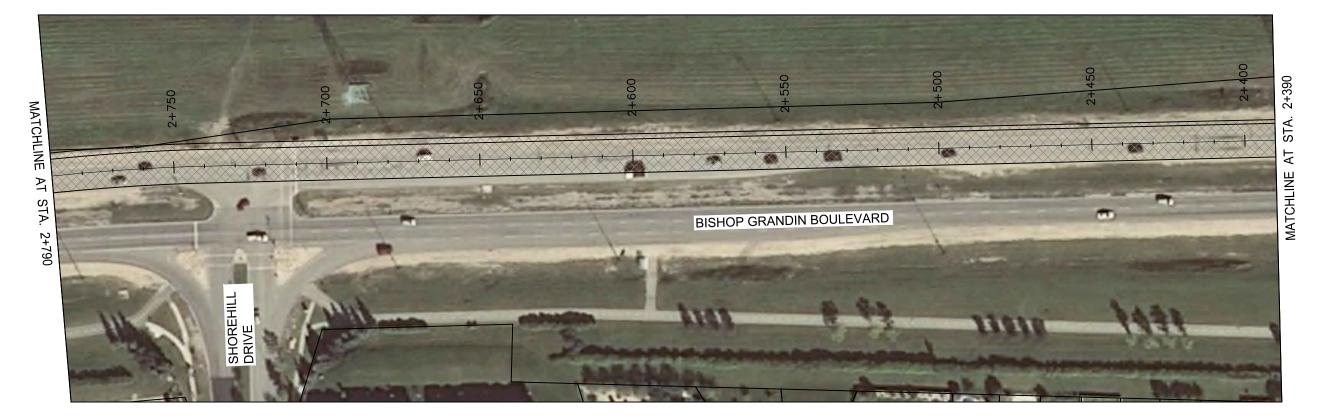

FROM BLVD DE LA SEIGNEURIE TO ST.ANNE'S RD STA. 2+390 TO STA. 3+130 ASPHALT OVERLAY

SHEET 2 OF 8

BID NO. 437-2016