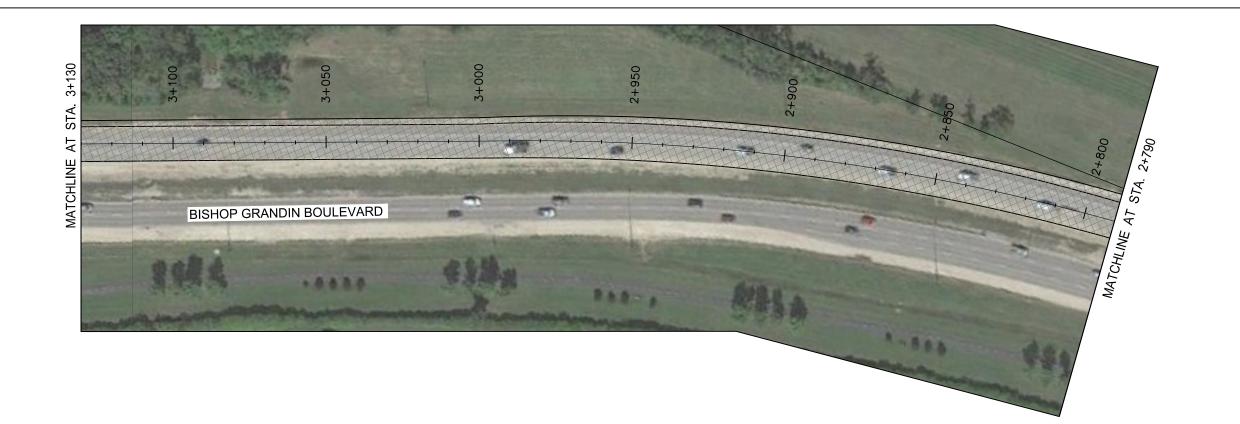

FROM BLVD DE LA SEIGNEURIE TO ST.ANNE'S RD STA. 2+390 TO STA. 3+130 ASPHALT OVERLAY

SHEET 2 OF 8

BID NO. 437-2016