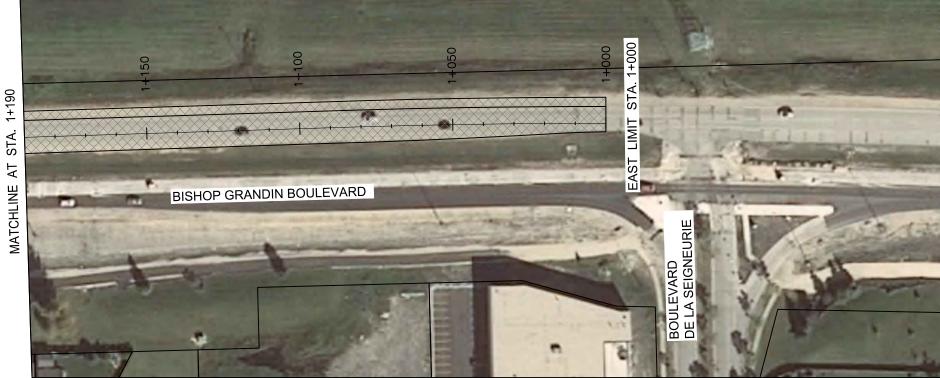

FROM BLVD DE LA SEIGNEURIE TO ST ANNE'S RD STA. 1+000 TO STA. 1+580 ASPHALT OVERLAY

DRAWING NUMBER SHEET 4 OF 8

BID NO. 437-2016