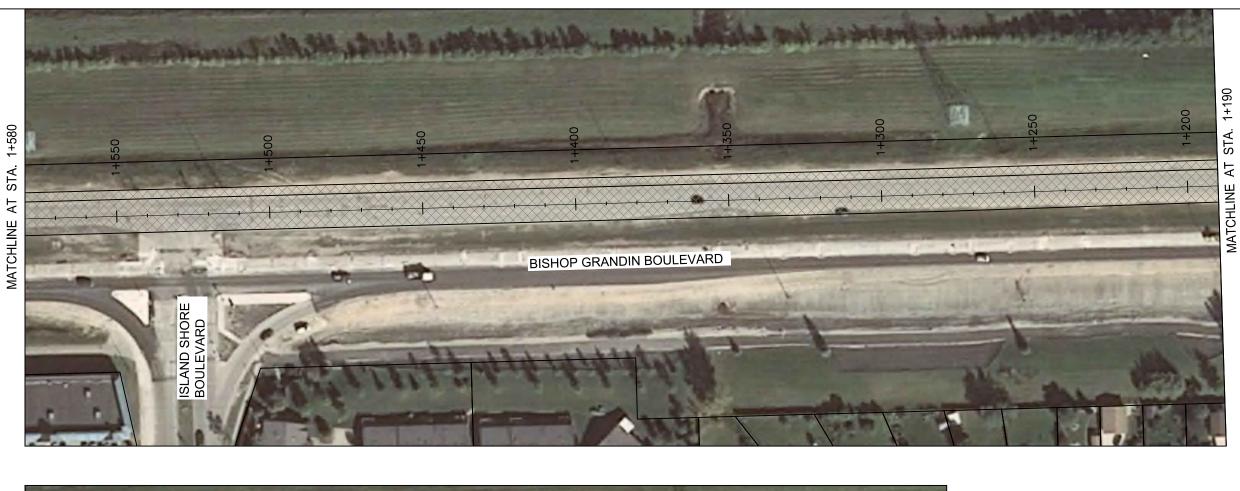

FROM BLVD DE LA SEIGNEURIE TO ST ANNE'S RD STA. 1+000 TO STA. 1+580 ASPHALT OVERLAY

DRAWING NUMBER SHEET 4 OF 8

BID NO. 437-2016