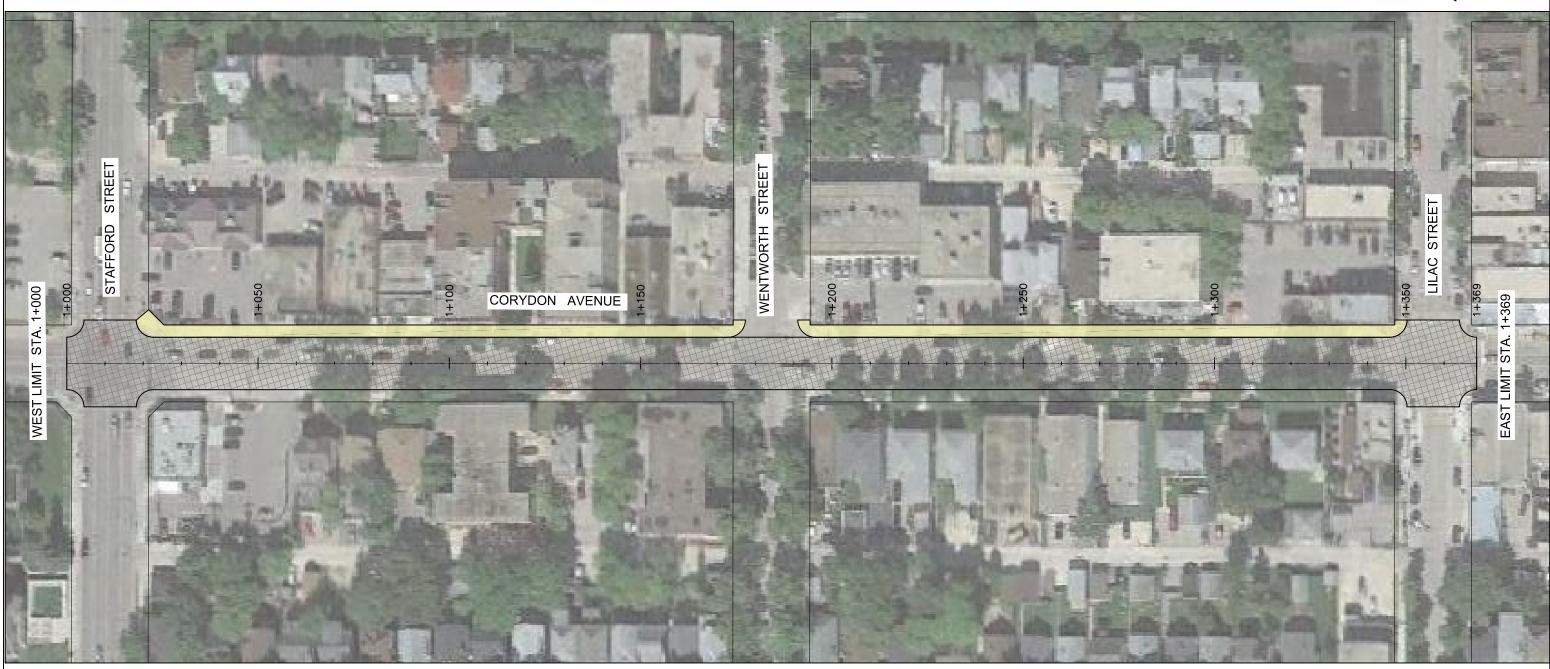

NOTE:

METRIC WHOLE NUMBERS INDICATE MILLIMETRES DECIMALIZED NUMBERS INDICATE METRES

Certificate of Authorization MMM Group Limited

0

THE CITY OF WINNIPEG PUBLIC WORKS DEPARTMENT Winnipeg STREETS MAINTENANCE DIVISION 2016 STREETS MAINTENANCE PRESERVATION PROGRAM CORYDON AVENUE

SHEET 5 OF 8

FROM STAFFORD ST TO LILAC ST STA. 1+000 TO STA. 1+369 ASPHALT OVERLAY

BID NO. 437-2016

AWING NUMBER