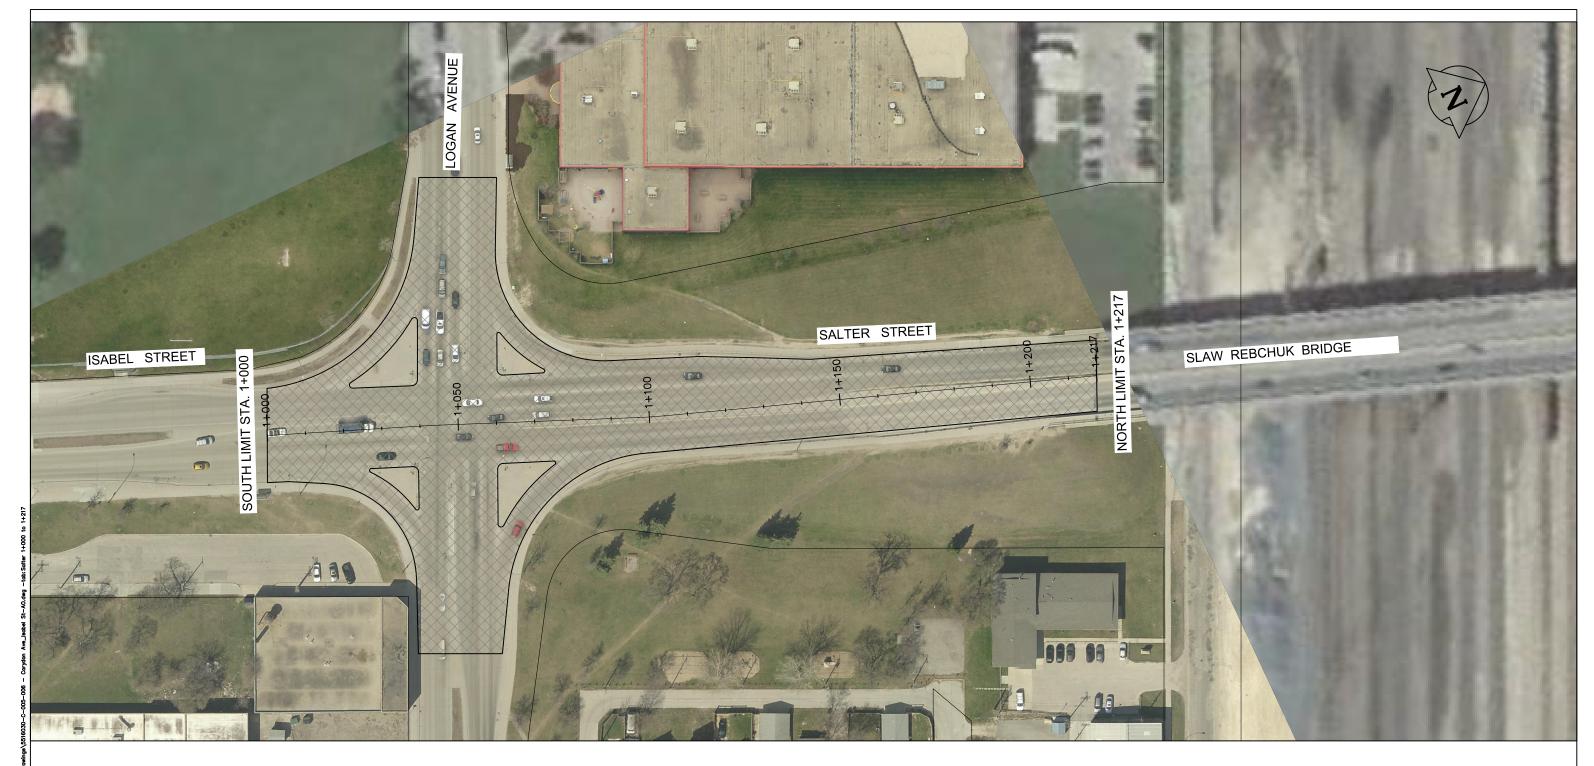

5516030-C-006

Winnipeg

THE CITY OF WINNIPEG PUBLIC WORKS DEPARTMENT STREETS MAINTENANCE DIVISION

2016 STREETS MAINTENANCE PRESERVATION PROGRAM

SALTER STREET

FROM LOGAN AVE TO SOUTH LIMITS OF SLAW REBCHUK BRIDGE STA. 1+000 TO STA. 1+217 ASPHALT OVERLAY

SHEET 6 OF 8

BID NO. 437-2016