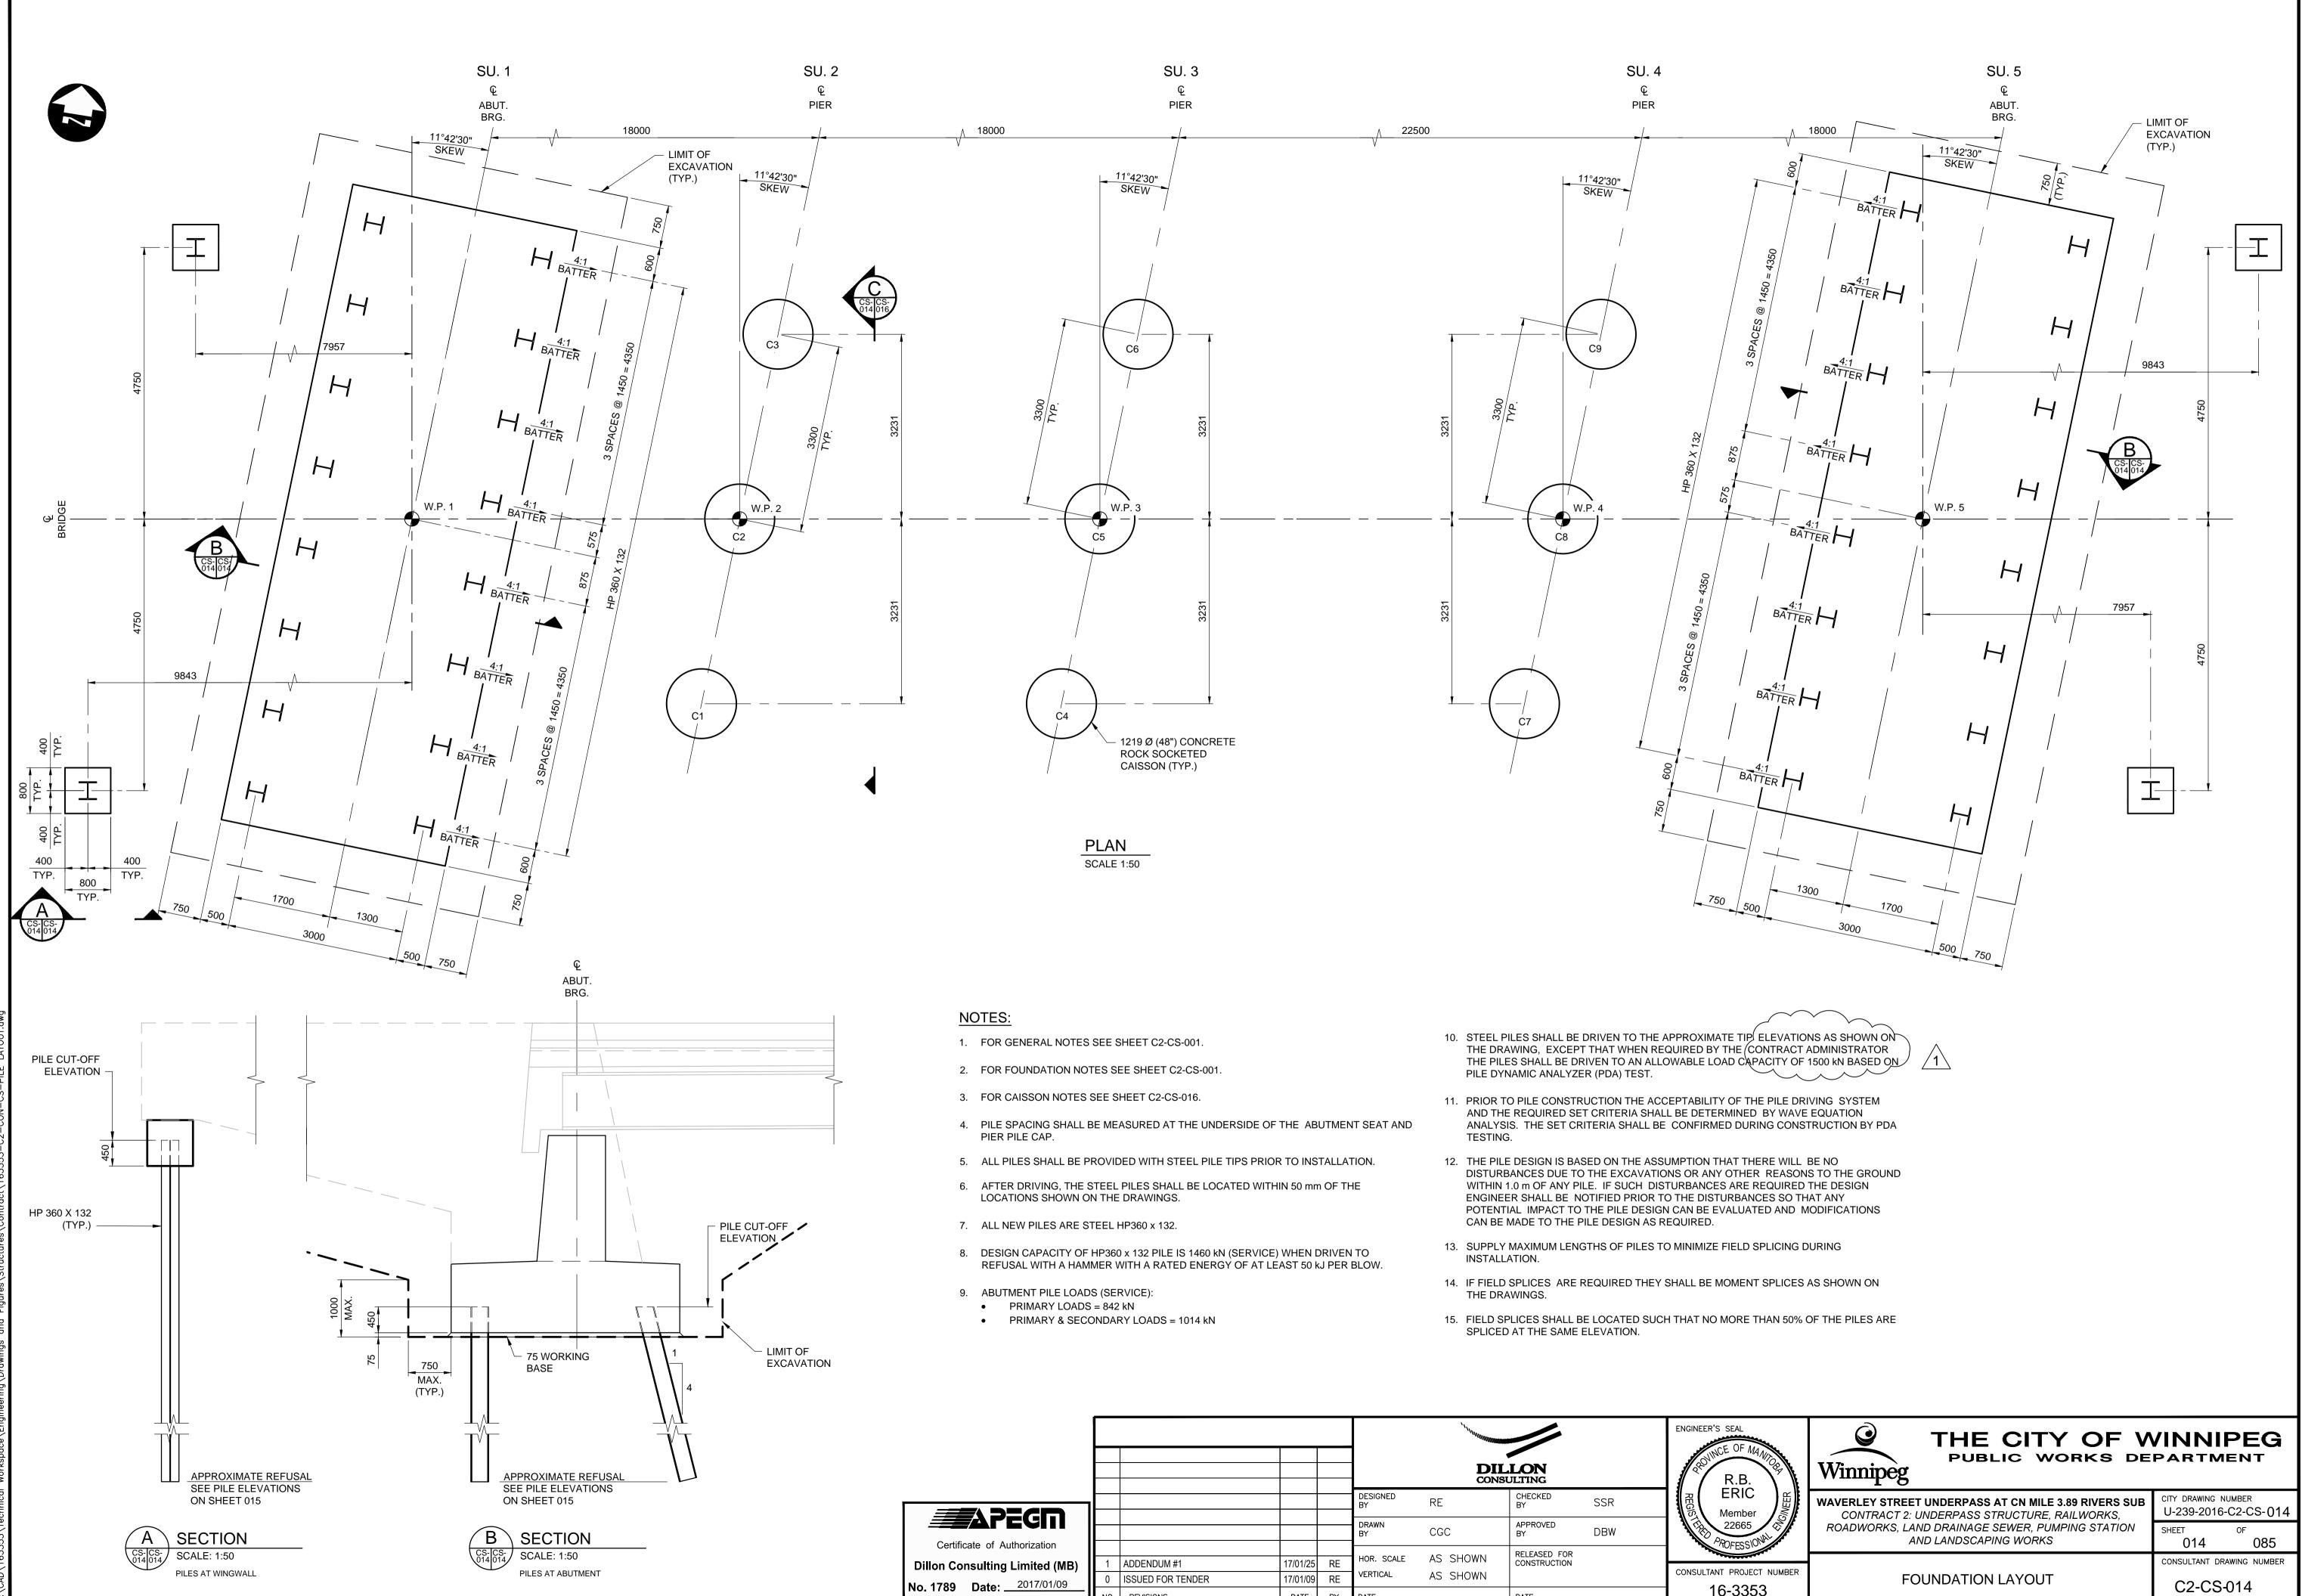

|           |     |                   |          | DILLON<br>CONSULTING |                        |                      | ENGINEER'S SEAL |     |                    |
|-----------|-----|-------------------|----------|----------------------|------------------------|----------------------|-----------------|-----|--------------------|
|           |     |                   |          |                      | DESIGNED<br>BY         | RE                   | CHECKED<br>BY   | SSR | RH ERIC            |
|           |     |                   |          |                      | DRAWN<br>BY            | CGC                  | APPROVED<br>BY  | DBW | 現 22665            |
| zation    |     |                   |          |                      |                        |                      | RELEASED