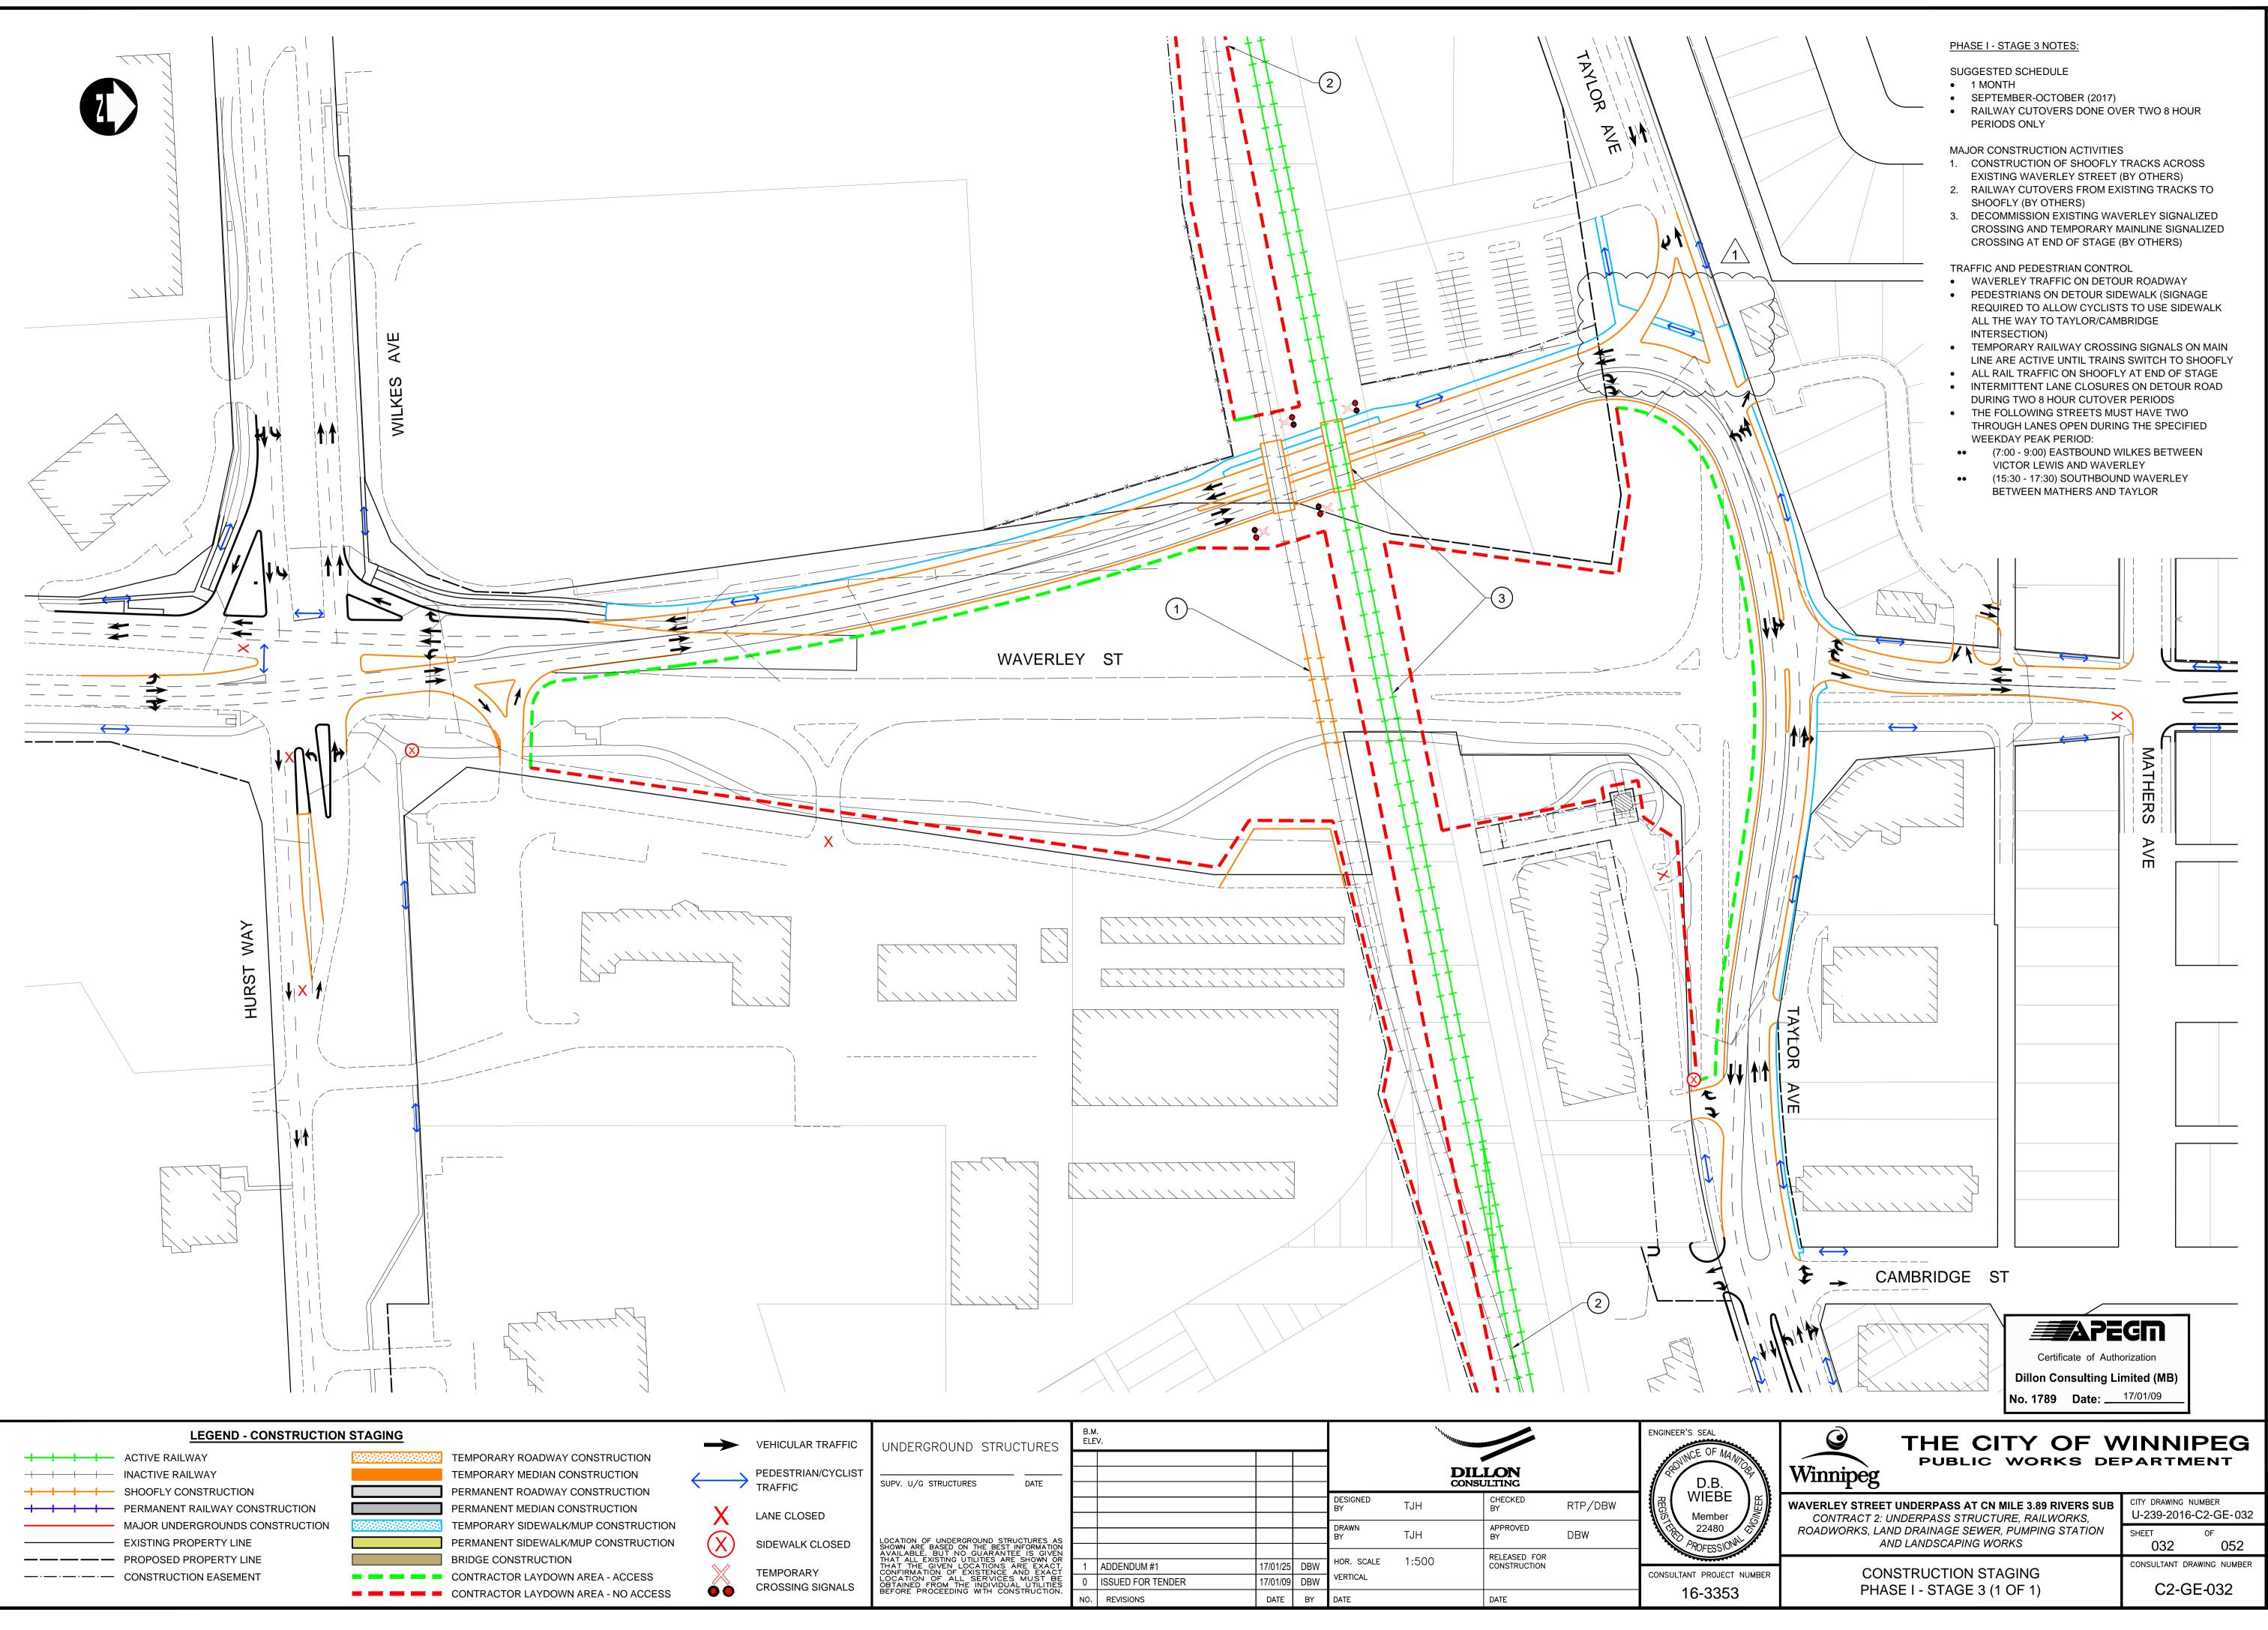

| RAFFIC  | UNDERGROUND STRUCTURES                                                                                                                                                                                                                                                                                                          | B.M.<br>ELEV. |                   |          | '''''''''''''''''''''''''''''''''''''' |                      |       |                              | ENGINEER'S SEAL |                        |
|---------|---------------------------------------------------------------------------------------------------------------------------------------------------------------------------------------------------------------------------------------------------------------------------------------------------------------------------------|---------------|-------------------|----------|----------------------------------------|----------------------|-------|------------------------------|-----------------|------------------------|
| CYCLIST | SUPV. U/G STRUCTURES DATE                                                                                                                                                                                                                                                                                                       |               |                   |          |                                        | DILLON<br>CONSULTING |       |                              |                 | PROVINCE OF MA,        |
| C       |                                                                                                                                                                                                                                                                                                                                 |               |                   |          |                                        | DESIGNED<br>BY       | TJH   | CHECKED<br>BY                | RTP/DBW         | REBE<br>Control Member |
| OSED    | LOCATION OF UNDERGROUND STRUCTURES AS                                                                                                                                                                                                                                                                                           |               |                   |          |                                        | DRAWN<br>BY          | TJH   | APPROVED<br>BY               | DBW             | PROFESSION             |
|         | SHOWN ARE BASED ON THE BEST INFORMATION<br>AVAILABLE. BUT NO GUARANTEE IS GIVEN<br>THAT ALL EXISTING UTILITIES ARE SHOWN OR<br>THAT THE GIVEN LOCATIONS ARE EXACT.<br>CONFIRMATION OF EXISTENCE AND EXACT<br>LOCATION OF ALL SERVICES MUST BE<br>OBTAINED FROM THE INDIVIDUAL UTILITIES<br>BEFORE PROCEEDING WITH CONSTRUCTION. | 1             | ADDENDUM #1       | 17/01/25 | DBW                                    | HOR. SCALE           | 1:500 | RELEASED FOR<br>CONSTRUCTION |                 |                        |
| GNALS   |                                                                                                                                                                                                                                                                                                                                 | 0             | ISSUED FOR TENDER | 17/01/09 | DBW                                    | VERTICAL             |       |                              |                 | CONSULTANT PROJECT     |
|         |                                                                                                                                                                                                                                                                                                                                 | NO.           | REVISIONS         | DATE     | BY                                     | DATE                 |       | DATE                         |                 | 10-335                 |