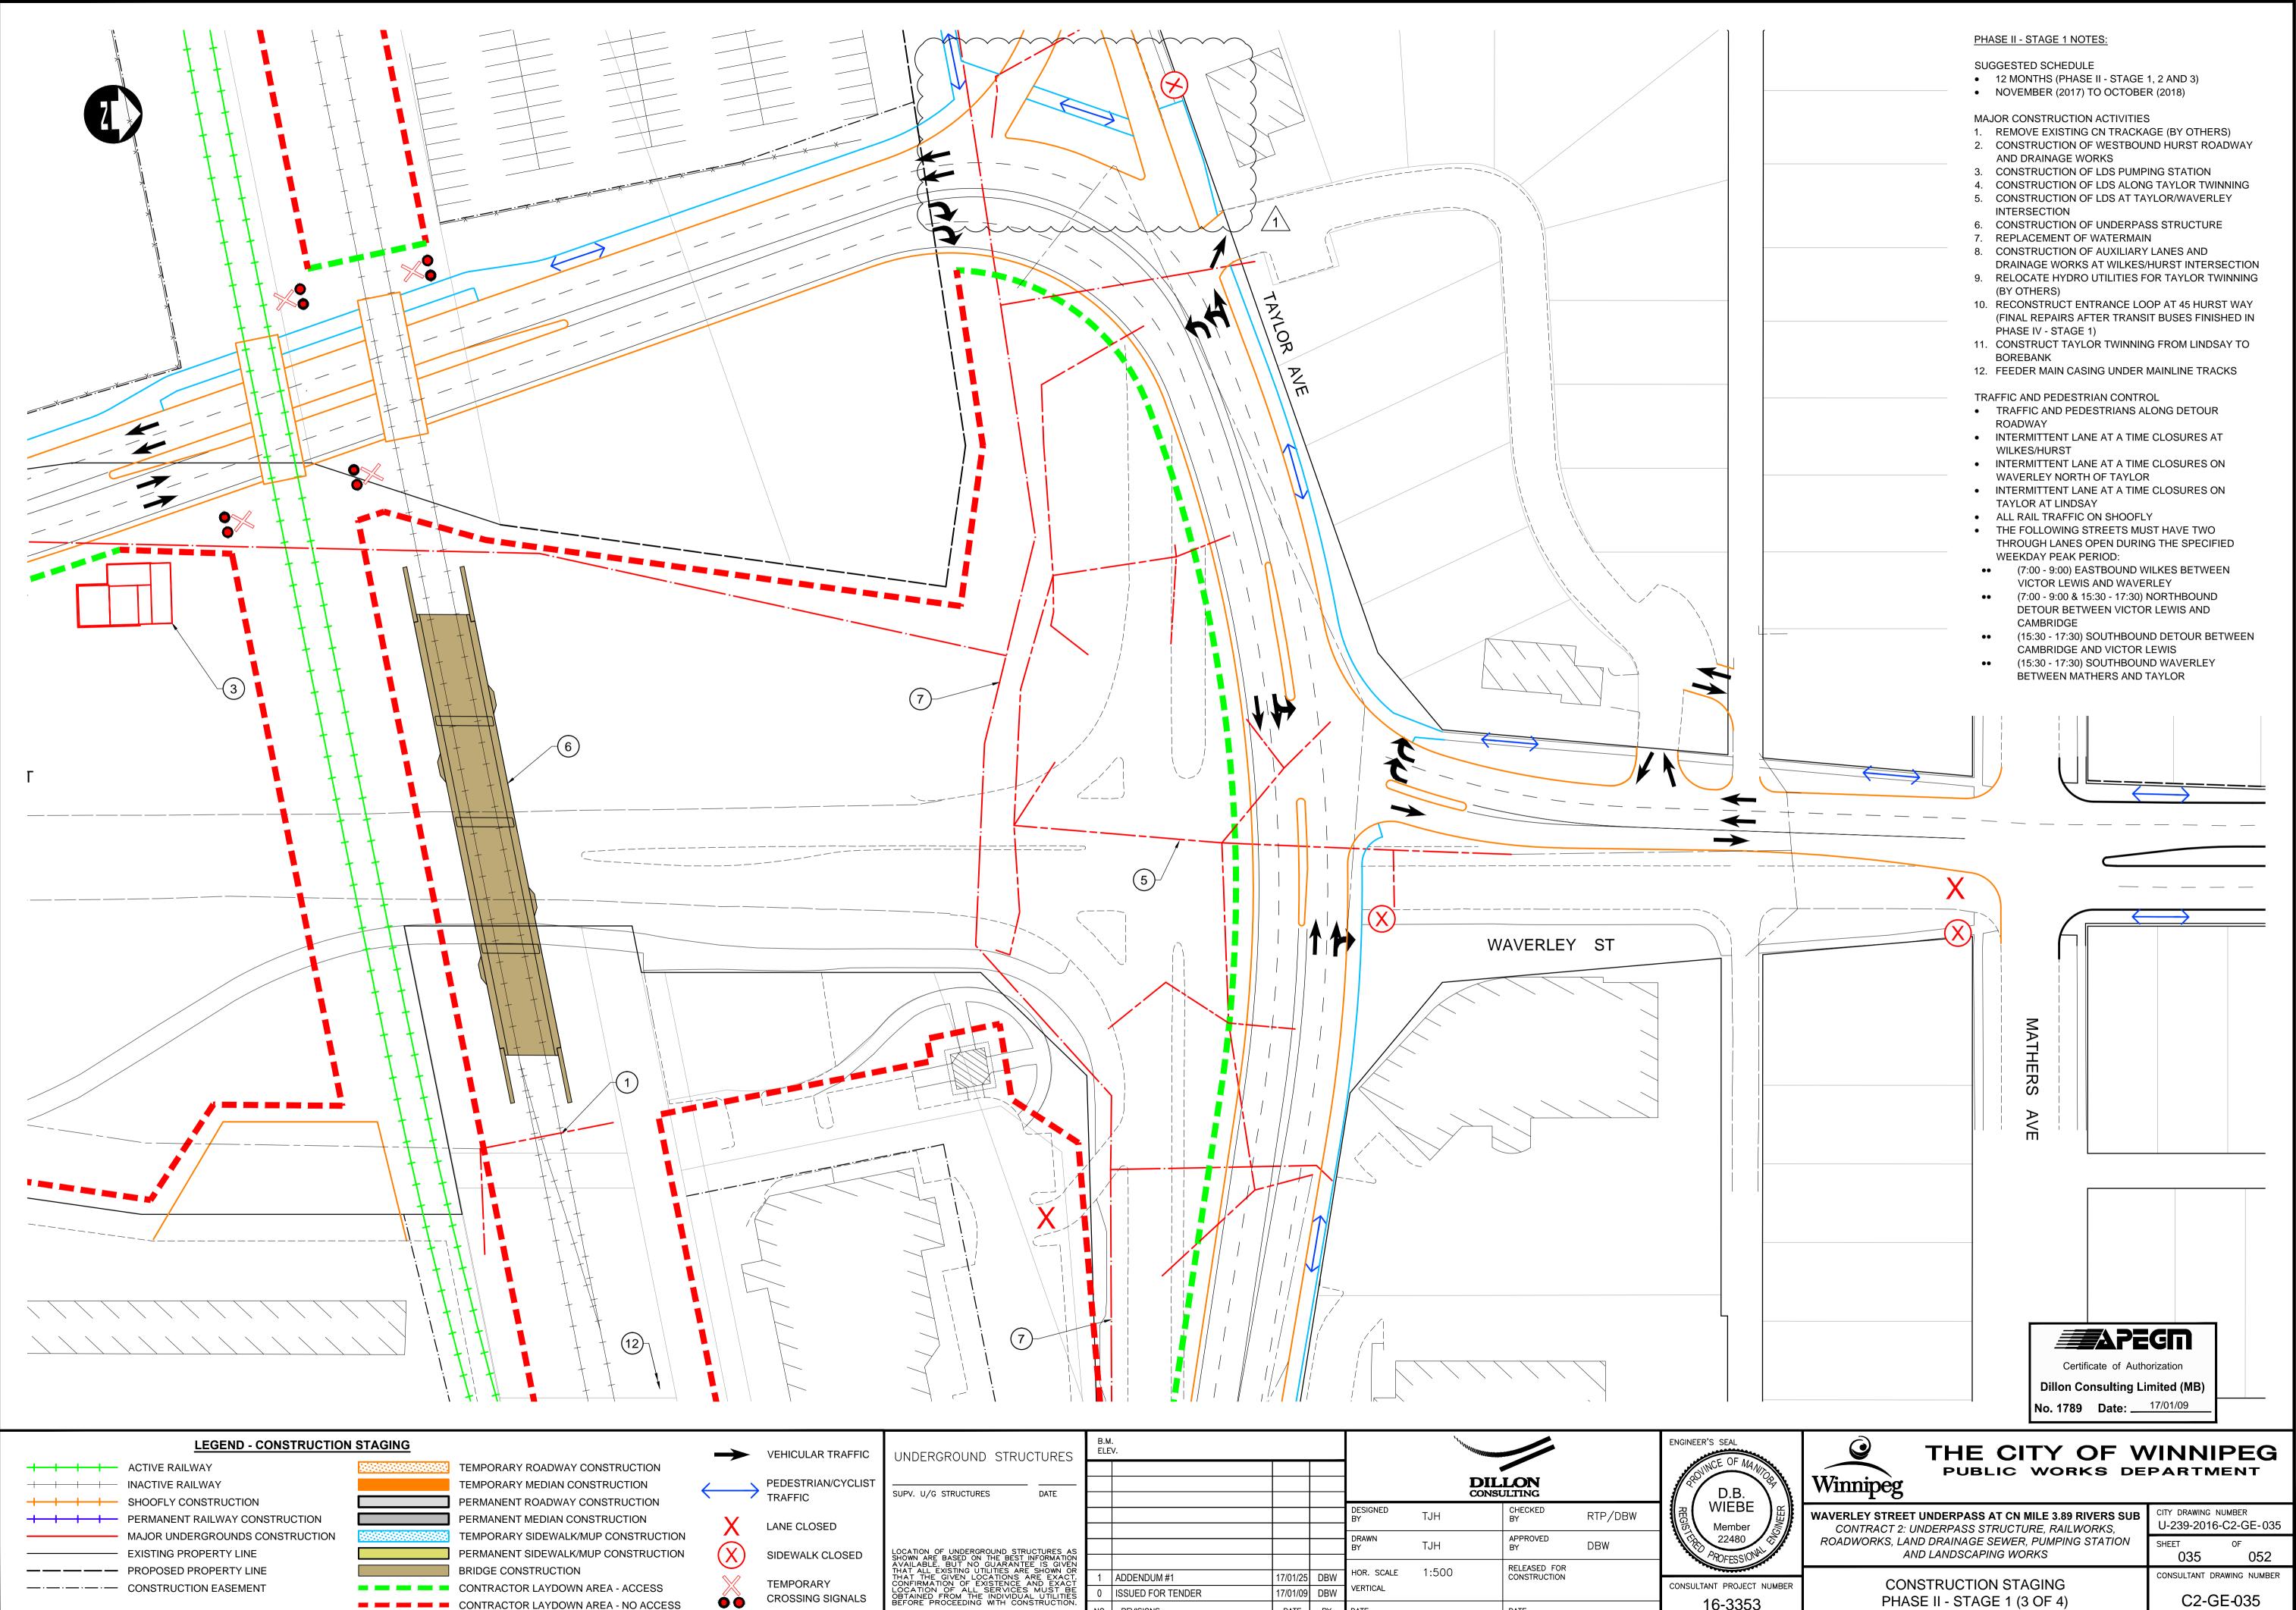

|          | ACTIVE RAILWAY                  |
|----------|---------------------------------|
|          | INACTIVE RAILWAY                |
|          | SHOOFLY CONSTRUCTION            |
|          | PERMANENT RAILWAY CONSTRUCTION  |
|          | MAJOR UNDERGROUNDS CONSTRUCTION |
|          | EXISTING PROPERTY LINE          |
|          | PROPOSED PROPERTY LINE          |
| <u> </u> | CONSTRUCTION EASEMENT           |
|          |                                 |