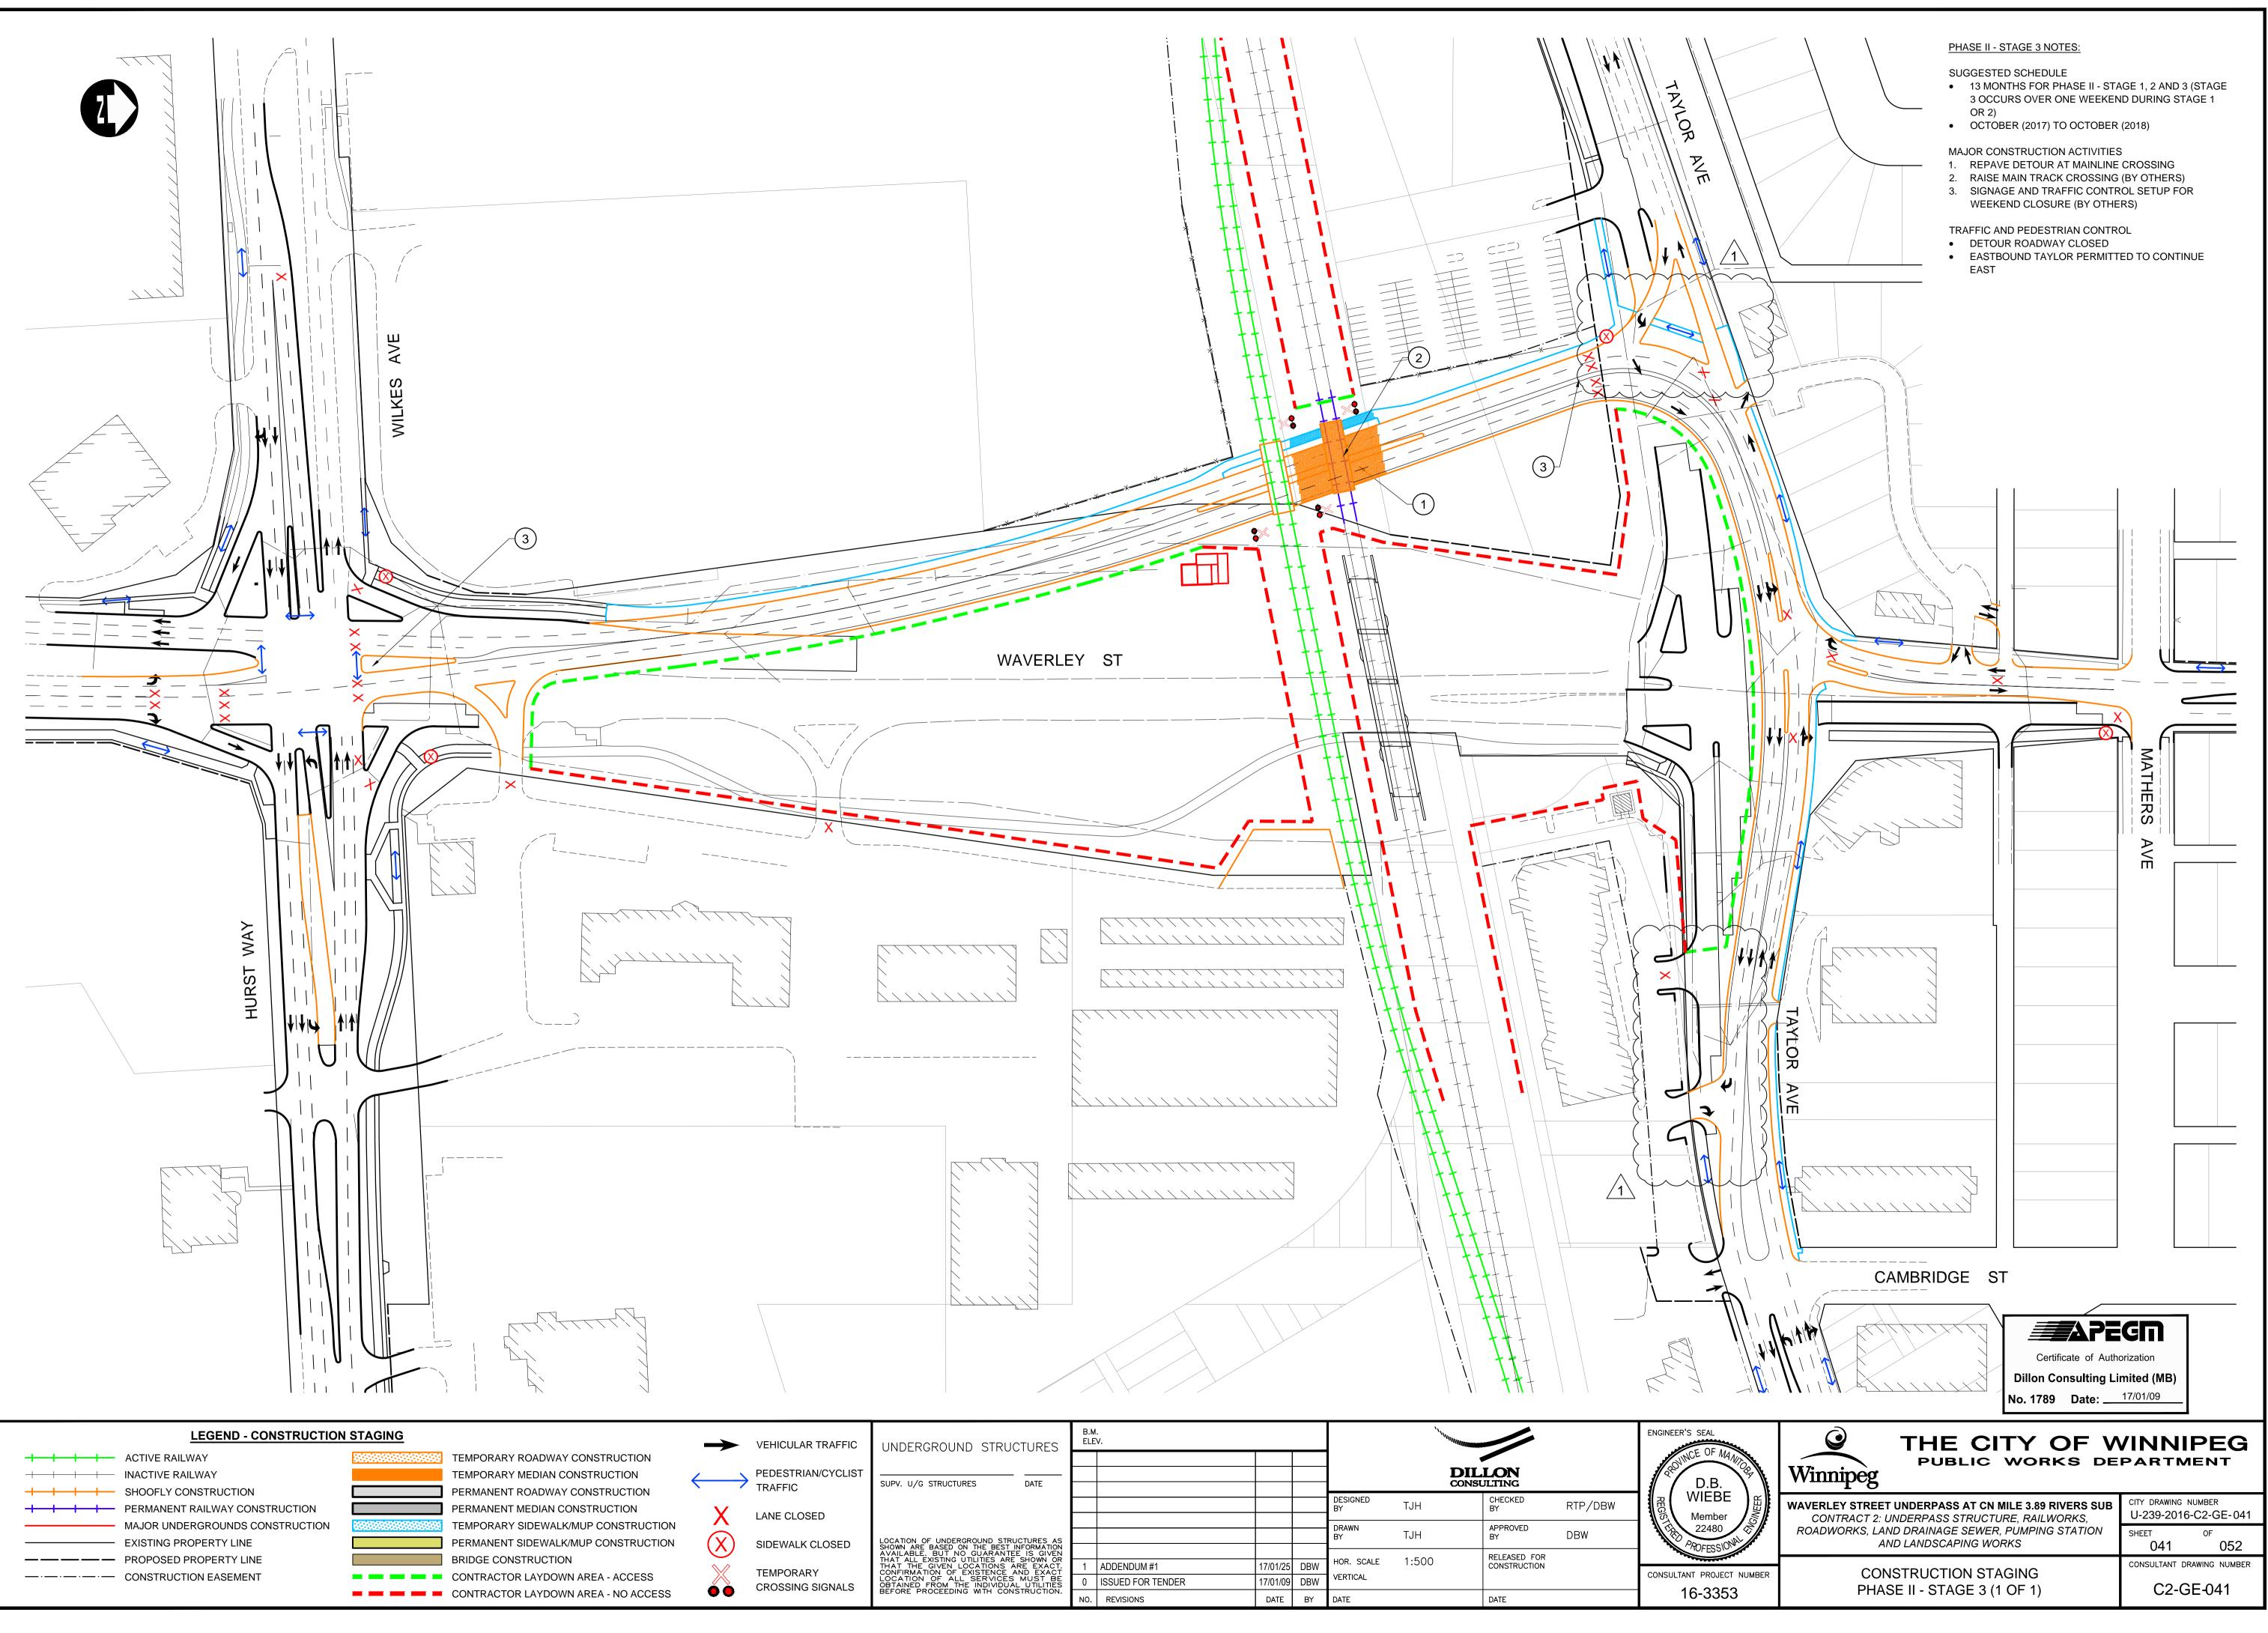

| TRAFFIC  | UNDERGROUND STRUCTURES                                                                                                                                                                                                                        | B.M.<br>ELEV. |                                |                  | ' '''''''''''''''''''''''''''''''''''' |                      |       | ENGINEER'S SEAL              |                |                         |
|----------|-----------------------------------------------------------------------------------------------------------------------------------------------------------------------------------------------------------------------------------------------|---------------|--------------------------------|------------------|----------------------------------------|----------------------|-------|------------------------------|----------------|-------------------------|
| /CYCLIST | SUPV. U/G STRUCTURES DATE                                                                                                                                                                                                                     |               |                                |                  |                                        | DILLON<br>CONSULTING |       |                              | PROVINCE OF MA |                         |
| D        |                                                                                                                                                                                                                                               |               |                                |                  |                                        | DESIGNED<br>BY       | TJH   | CHECKED<br>BY                | RTP/DBW        | RF WIEBE<br>GG Member   |
| LOSED    | LOCATION OF UNDERGROUND STRUCTURES AS                                                                                                                                                                                                         |               |                                |                  |                                        | DRAWN<br>BY          | TJH   | APPROVED<br>BY               | DBW            | THE 22480<br>PROFESSION |
|          | SHOWN ARE BASED ON THE BEST INFORMATION<br>AVAILABLE. BUT NO GUARANTEE IS GIVEN<br>THAT ALL EXISTING UTILITIES ARE SHOWN OR<br>THAT THE GIVEN LOCATIONS ARE EXACT.<br>CONFIRMATION OF EXISTENCE AND EXACT<br>LOCATION OF ALL SERVICES MUST BE | 1             | ADDENDUM #1                    | 17/01/25         | DBW                                    | HOR. SCALE           | 1:500 | RELEASED FOR<br>CONSTRUCTION |                | CONSULTANT PROJECT      |
| IGNALS   | LOCATION OF ALL SERVICES MUST BE<br>OBTAINED FROM THE INDIVIDUAL UTILITIES<br>BEFORE PROCEEDING WITH CONSTRUCTION.                                                                                                                            | 0<br>NO.      | ISSUED FOR TENDER<br>REVISIONS | 17/01/09<br>DATE | DBW<br>BY                              | VERTICAL             |       | DATE                         |                | - 16-335                |