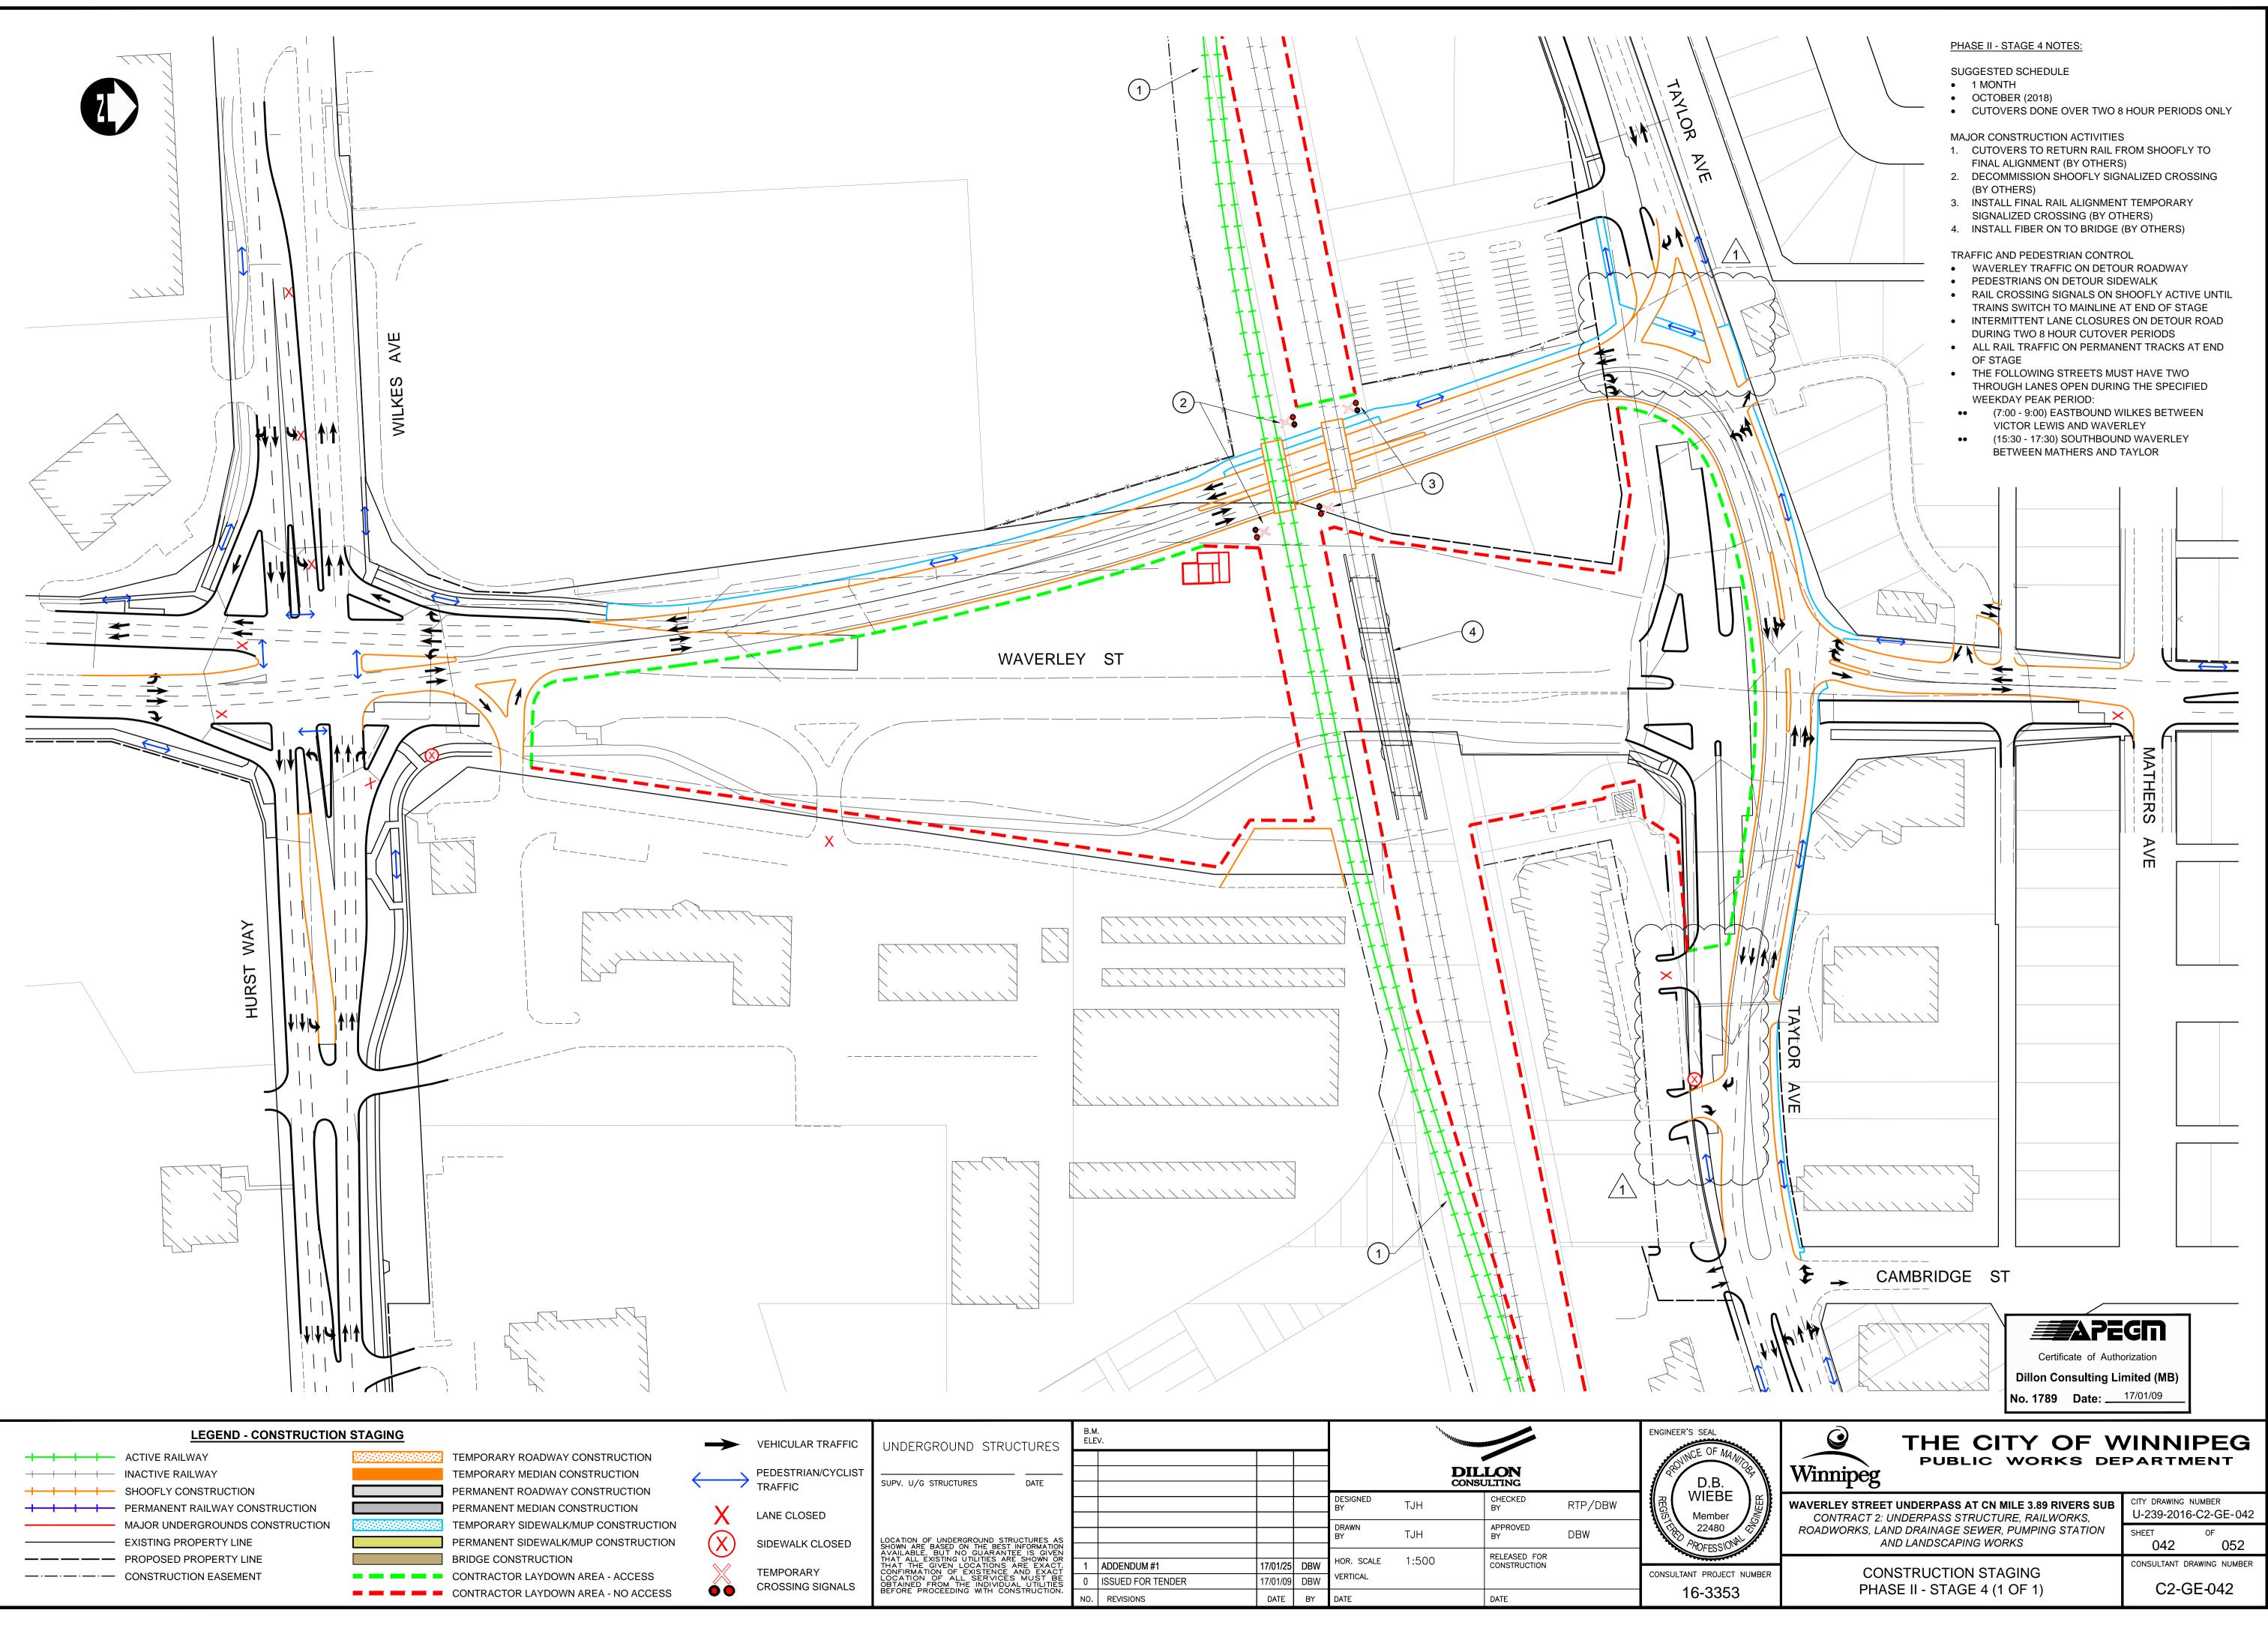

| RAFFIC   | UNDERGROUND STRUCTURES                                                                                                                                                                                                                                                                                                                                                   | B.M.<br>ELEV. |                   |          | '''''''''''''''''''''''''''''''''''''' |                        |       |                              | ENGINEER'S SEAL |                    |
|----------|--------------------------------------------------------------------------------------------------------------------------------------------------------------------------------------------------------------------------------------------------------------------------------------------------------------------------------------------------------------------------|---------------|-------------------|----------|----------------------------------------|------------------------|-------|------------------------------|-----------------|--------------------|
| /CYCLIST | SUPV. U/G STRUCTURES DATE                                                                                                                                                                                                                                                                                                                                                |               |                   |          |                                        | DILLON<br>CONSULTING   |       |                              |                 | PROVINCE OF MA     |
| D        |                                                                                                                                                                                                                                                                                                                                                                          |               |                   |          |                                        | DESIGNED<br>BY         | TJH   | CHECKED<br>BY                | RTP/DBW         | RE WIEBE           |
| LOSED    | LOCATION OF UNDERGROUND STRUCTURES AS                                                                                                                                                                                                                                                                                                                                    |               |                   |          |                                        | DRAWN<br>BY            | TJH   | APPROVED<br>BY               | DBW             | PROFESSION         |
|          | LOCATION OF UNDERGROUND STRUCTURES AS<br>SHOWN ARE BASED ON THE BEST INFORMATION<br>AVAILABLE. BUT NO GUARANTEE IS GIVEN<br>THAT ALL EXISTING UTILITIES ARE SHOWN OR<br>THAT THE GIVEN LOCATIONS ARE EXACT.<br>CONFIRMATION OF EXISTENCE AND EXACT<br>LOCATION OF ALL SERVICES MUST BE<br>OBTAINED FROM THE INDIVIDUAL UTILITIES<br>BEFORE PROCEEDING WITH CONSTRUCTION. | 1             | ADDENDUM #1       | 17/01/25 | DBW                                    | HOR. SCALE<br>VERTICAL | 1.200 | RELEASED FOR<br>CONSTRUCTION |                 |                    |
| IGNALS   |                                                                                                                                                                                                                                                                                                                                                                          | 0             | ISSUED FOR TENDER | 17/01/09 | DBW                                    |                        |       |                              |                 | CONSULTANT PROJECT |
|          |                                                                                                                                                                                                                                                                                                                                                                          | NO.           | REVISIONS         | DATE     | BY                                     | DATE                   |       | DATE                         |                 | 16-335             |