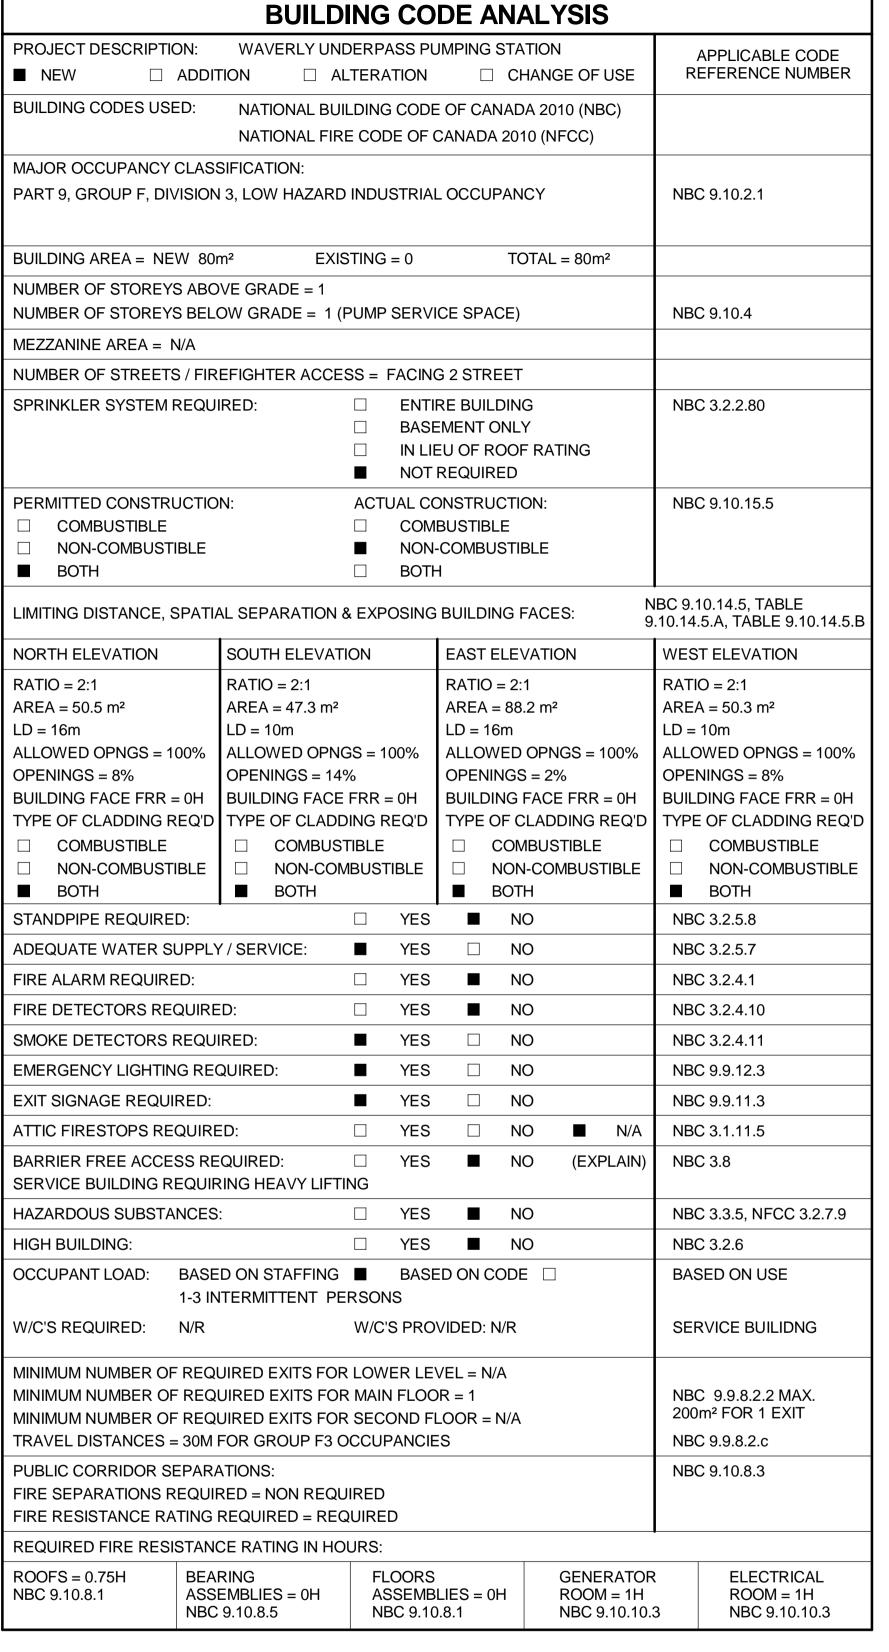

**METRIC** WHOLE NUMBERS INDICATE MILLIMETRES DECIMALIZED NUMBERS INDICATE METRES

C2-BB-100

| UNDERGROUND STRUCTURES                                                                                                                                                                                                              | B.M.<br>ELEV. |                   |          |    |                | Λ <i>=</i> / |                           |            | ENGINEI |
|-------------------------------------------------------------------------------------------------------------------------------------------------------------------------------------------------------------------------------------|---------------|-------------------|----------|----|----------------|--------------|--------------------