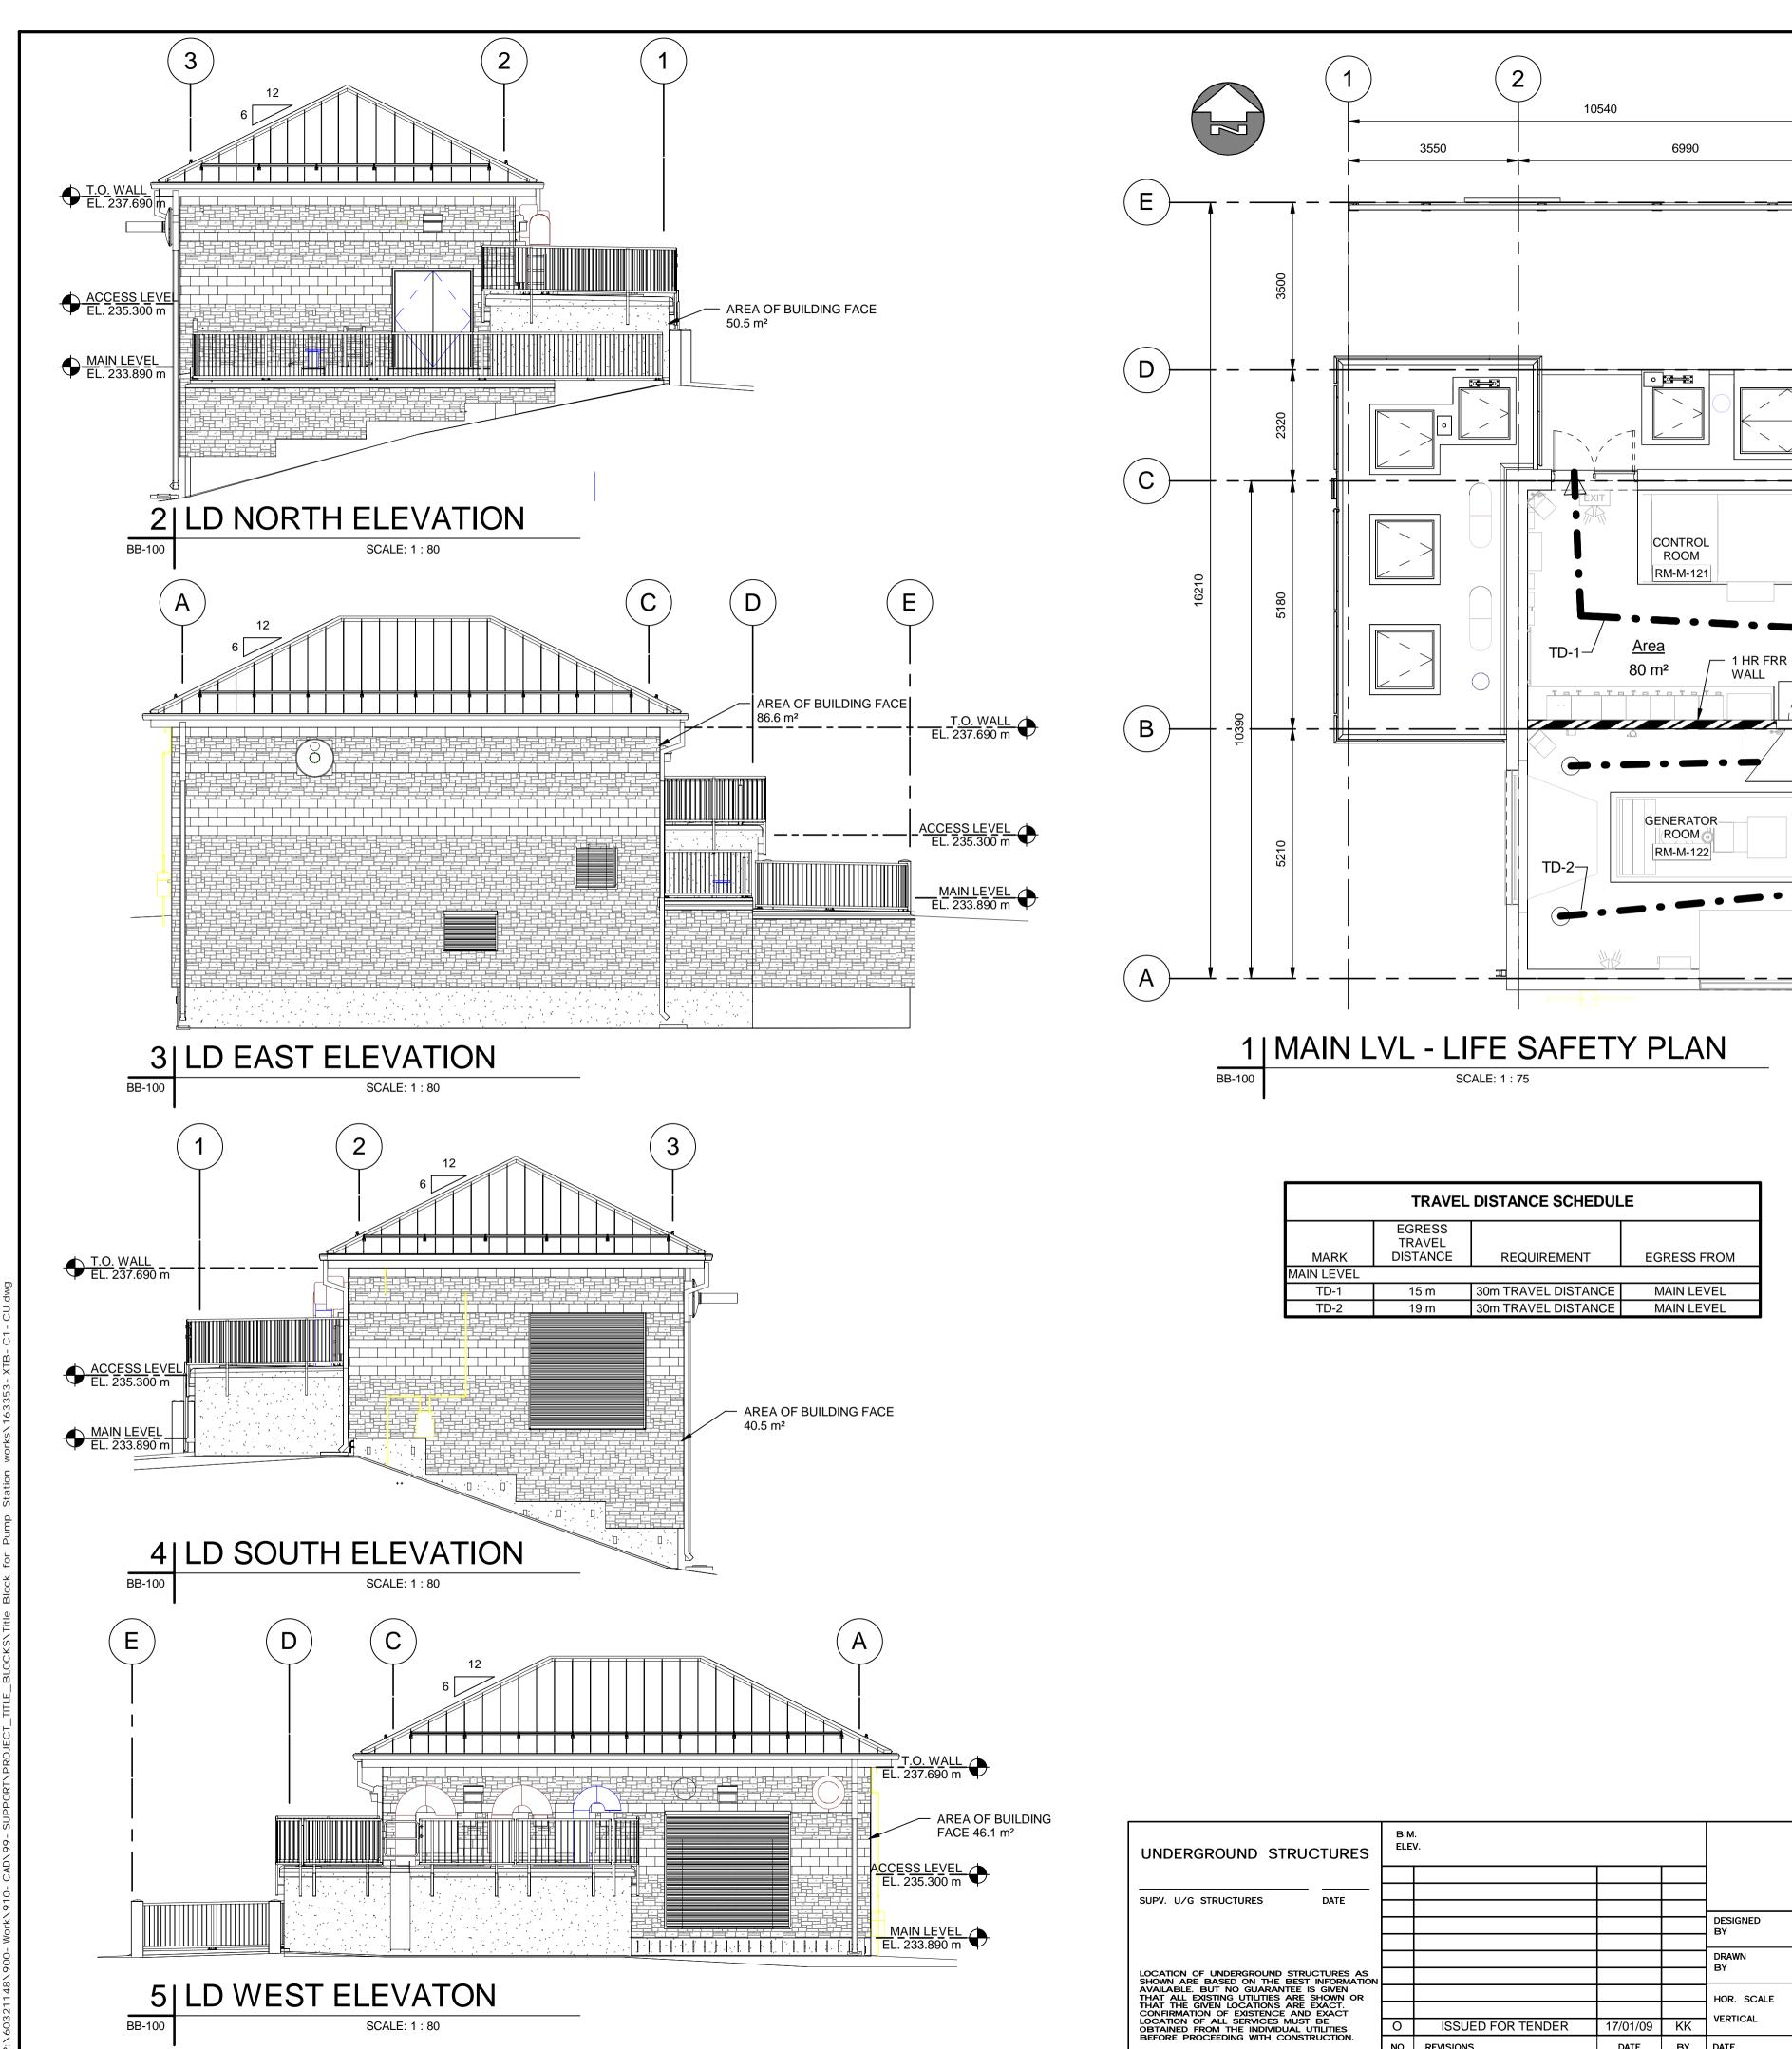

**METRIC** WHOLE NUMBERS INDICATE MILLIMETRES DECIMALIZED NUMBERS INDICATE METRES

C2-BB-100

| UNDERGROUND STRUCTURES                                                                                                                                                                                                              | B.M.<br>ELEV. |                   |          |    |                | Λ <i>=</i> / |                           |            | ENGINEI |
|-------------------------------------------------------------------------------------------------------------------------------------------------------------------------------------------------------------------------------------|---------------|-------------------|----------|----|----------------|--------------|---------------------------|------------|---------|
| SUPV. U/G STRUCTURES DATE                                                                                                                                                                                                           |               |                   |          |    |                | AEC          |                           |            |         |
|                                                                                                                                                                                                                                     |               |                   |          |    | DESIGNED<br>BY | KK           | CHECKED<br>BY             | GGP        | REGIST  |
| LOCATION OF UNDERGROUND STRUCTURES AS SHOWN ARE BASED ON THE BEST INFORMATION AVAILABLE. BUT NO GUARANTEE IS GIVEN THAT ALL EXISTING UTILITIES ARE SHOWN OR THAT THE GIVEN LOCATIONS ARE EXACT. CONFIRMATION OF EXISTENCE AND EXACT |               |                   |          |    | DRAWN<br>BY    | KK           | APPROVED<br>BY            | AN         | T A TER |
|                                                                                                                                                                                                                                     |               |                   |          |    | HOR. SCALE     | AS SHOWN     | RELEASED FOR CONSTRUCTION |            | CONSUL  |
| LOCATION OF ALL SERVICES MUST BE OBTAINED FROM THE INDIVIDUAL UTILITIES                                                                                                                                                             | 0             | ISSUED FOR TENDER | 17/01/09 | KK | VERTICAL       |              |                           |            | CONSUL  |
| BEFORE PROCEEDING WITH CONSTRUCTION.                                                                                                                                                                                                | NO.           | REVISIONS         | DATE     | BY | DATE           | 06/01/2016   | DATE                      | 09/06/2016 |         |

## THE CITY OF WINNIPEG PUBLIC WORKS DEPARTMENT

WAVERLEY STREET UNDERPASS AT CN MILE 3.89 RIVERS SUB CITY DRAWING NUMBER U-239-2016-C2-BB-10 CONTRACT 2: UNDERPASS STRUCTURE, RAILWORKS, ROADWORKS, LAND DRAINAGE SEWER, PUMPING STATION AND LANDSCAPING WORKS CONSULTANT DRAWING NUMBER

**PUMPING STATION** LIFE SAFETY PLAN 60321148