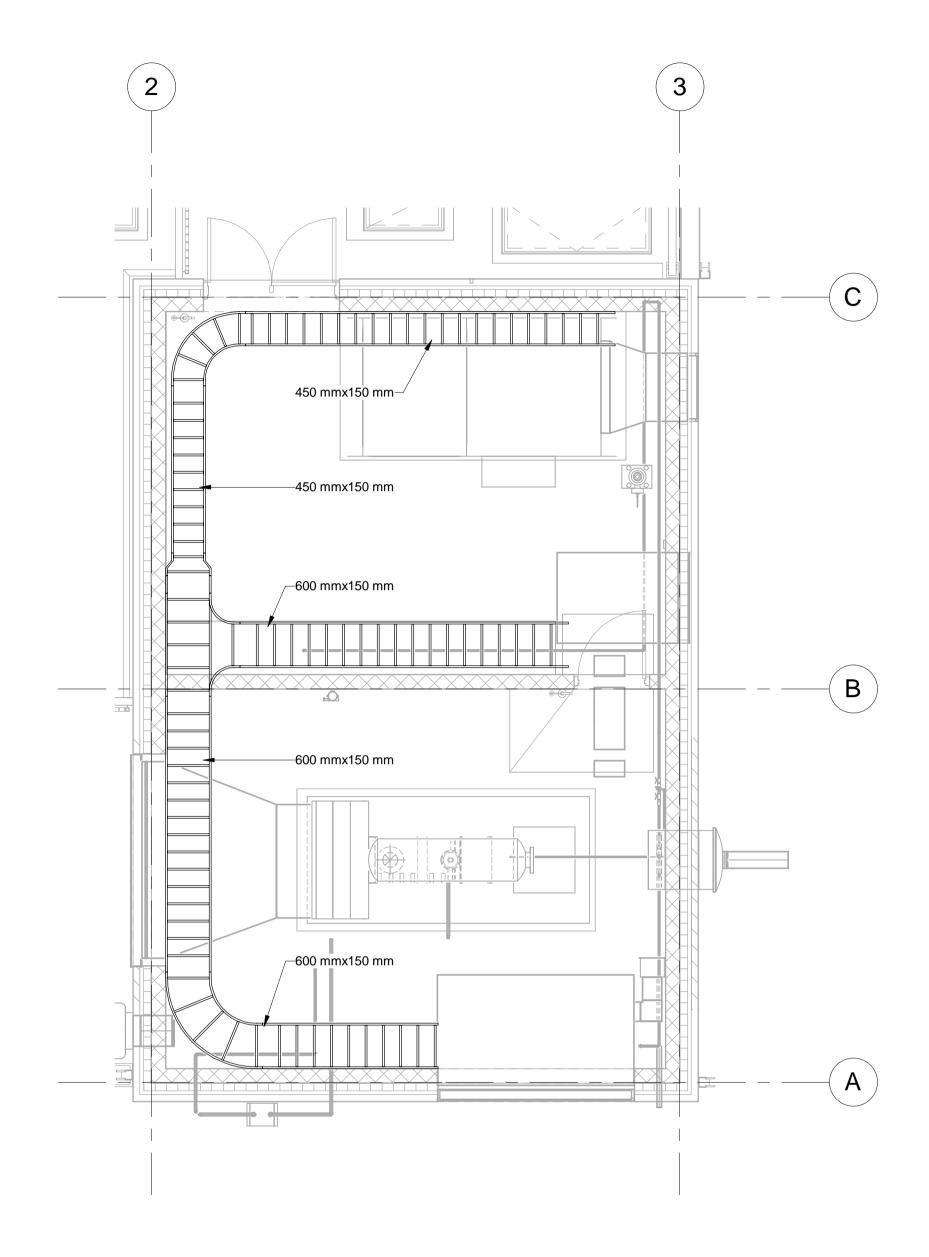

1 MAIN LEVEL - LIGHTING PLAN
BE-004 SCALE: 1:50

2 MAIN LEVEL - CABLE TRAY
BE-004 REF: BE-003 SCALE: 1:50