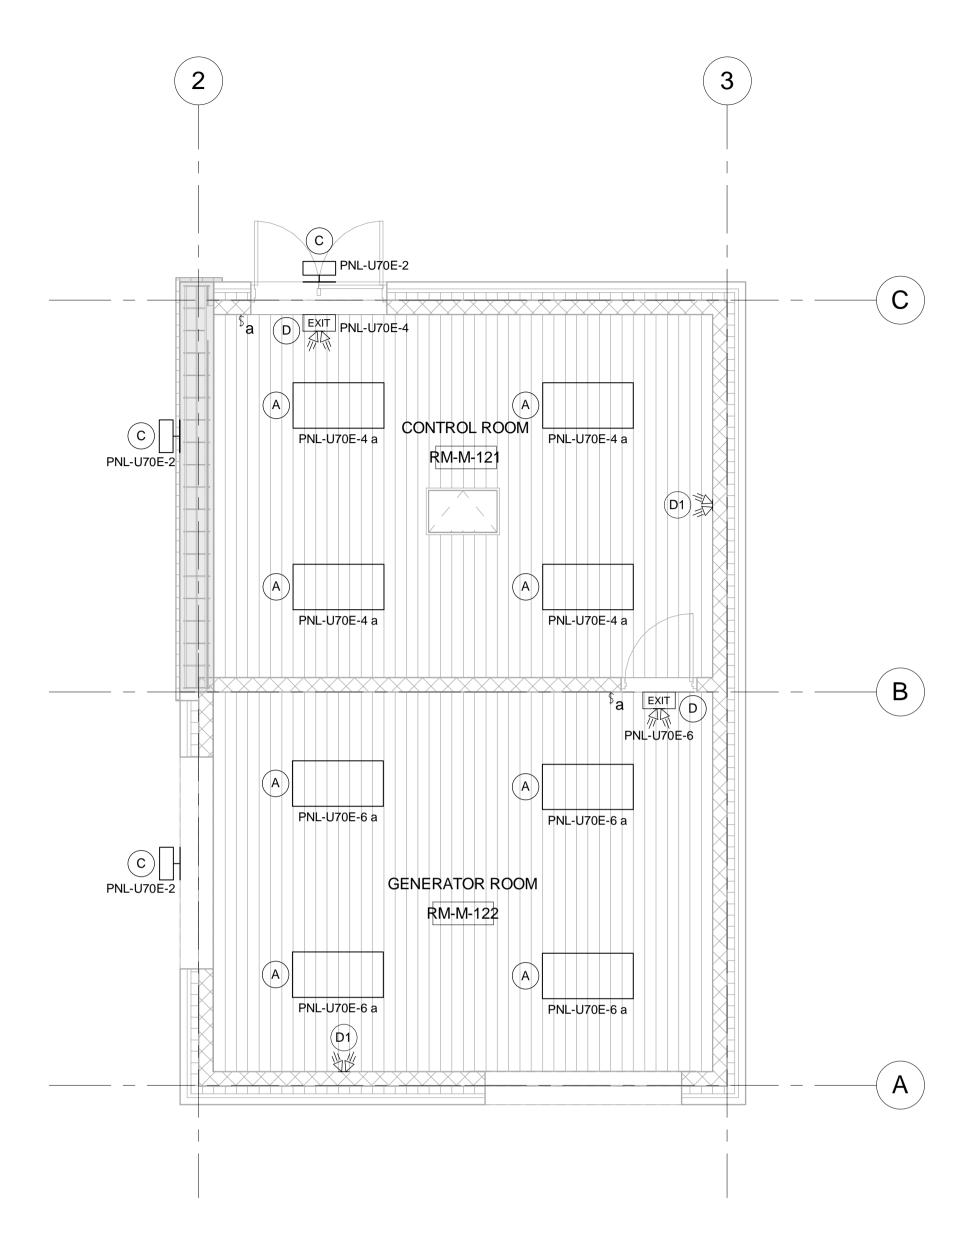

1 MAIN LEVEL - LIGHTING PLAN
BE-004 SCALE: 1:50

2 MAIN LEVEL - CABLE TRAY
BE-004 REF: BE-003 SCALE: 1:50