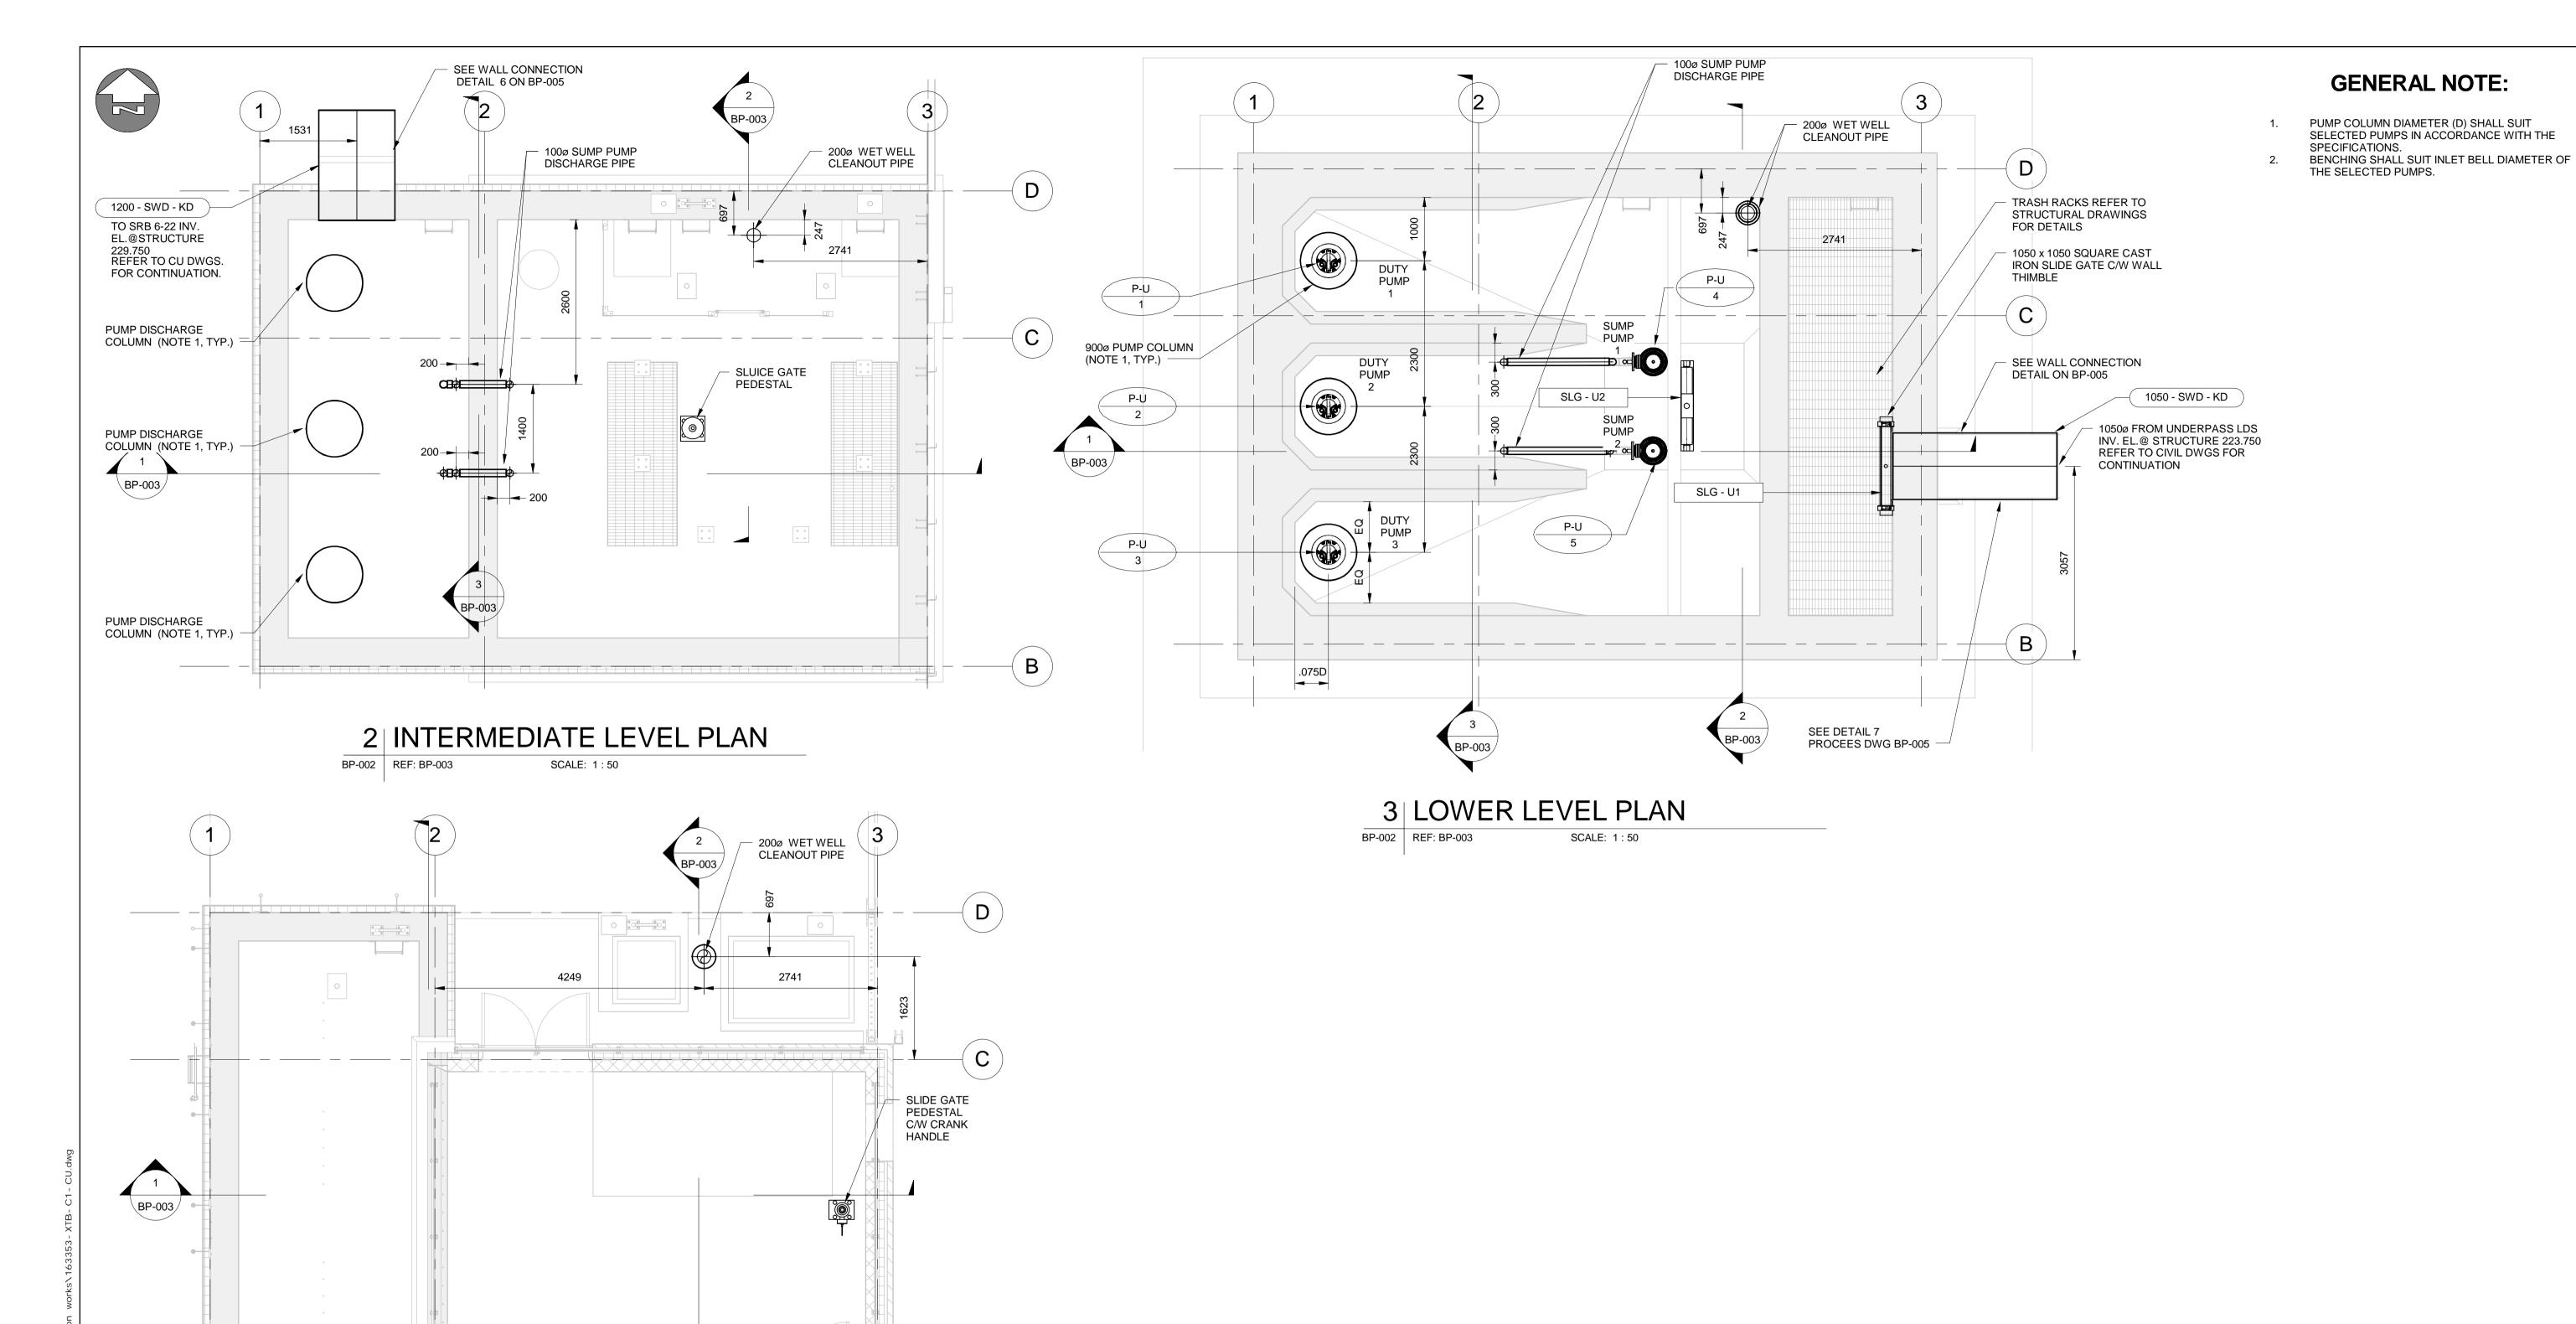

(B)

1 | MAIN LEVEL PLAN

SCALE: 1:50

BP-002 REF: BP-003

METRIC
WHOLE NUMBERS INDICATE MILLIMETRES
DECIMALIZED NUMBERS INDICATE METRES

B.M. ELEV. THE CITY OF WINNIPEG **AECOM** UNDERGROUND STRUCTURES PUBLIC WORKS DEPARTMENT Winnipeg J.A. THOMPSON Member SUPV. U/G STRUCTURES DATE DESIGNED WAVERLEY STREET UNDERPASS AT CN MILE 3.89 RIVERS SUB U-239-2016-C2-BP-002 30632 CONTRACT 2: UNDERPASS STRUCTURE, RAILWORKS, APPROVED DRAWN ROADWORKS, LAND DRAINAGE SEWER, PUMPING STATION AND LANDSCAPING WORKS RELEASED FOR CONSULTANT DRAWING NUMBER CONSTRUCTION PUMPING STATION AS SHOWN CONSULTANT PROJECT NUMBER ISSUED FOR TENDER 17/01/09 DJP C2-BP-002 PROCESS MAIN FLOOR AND INTERMEDIATE 60321148 06/01/2016 NO. REVISIONS DATE BY DATE DATE