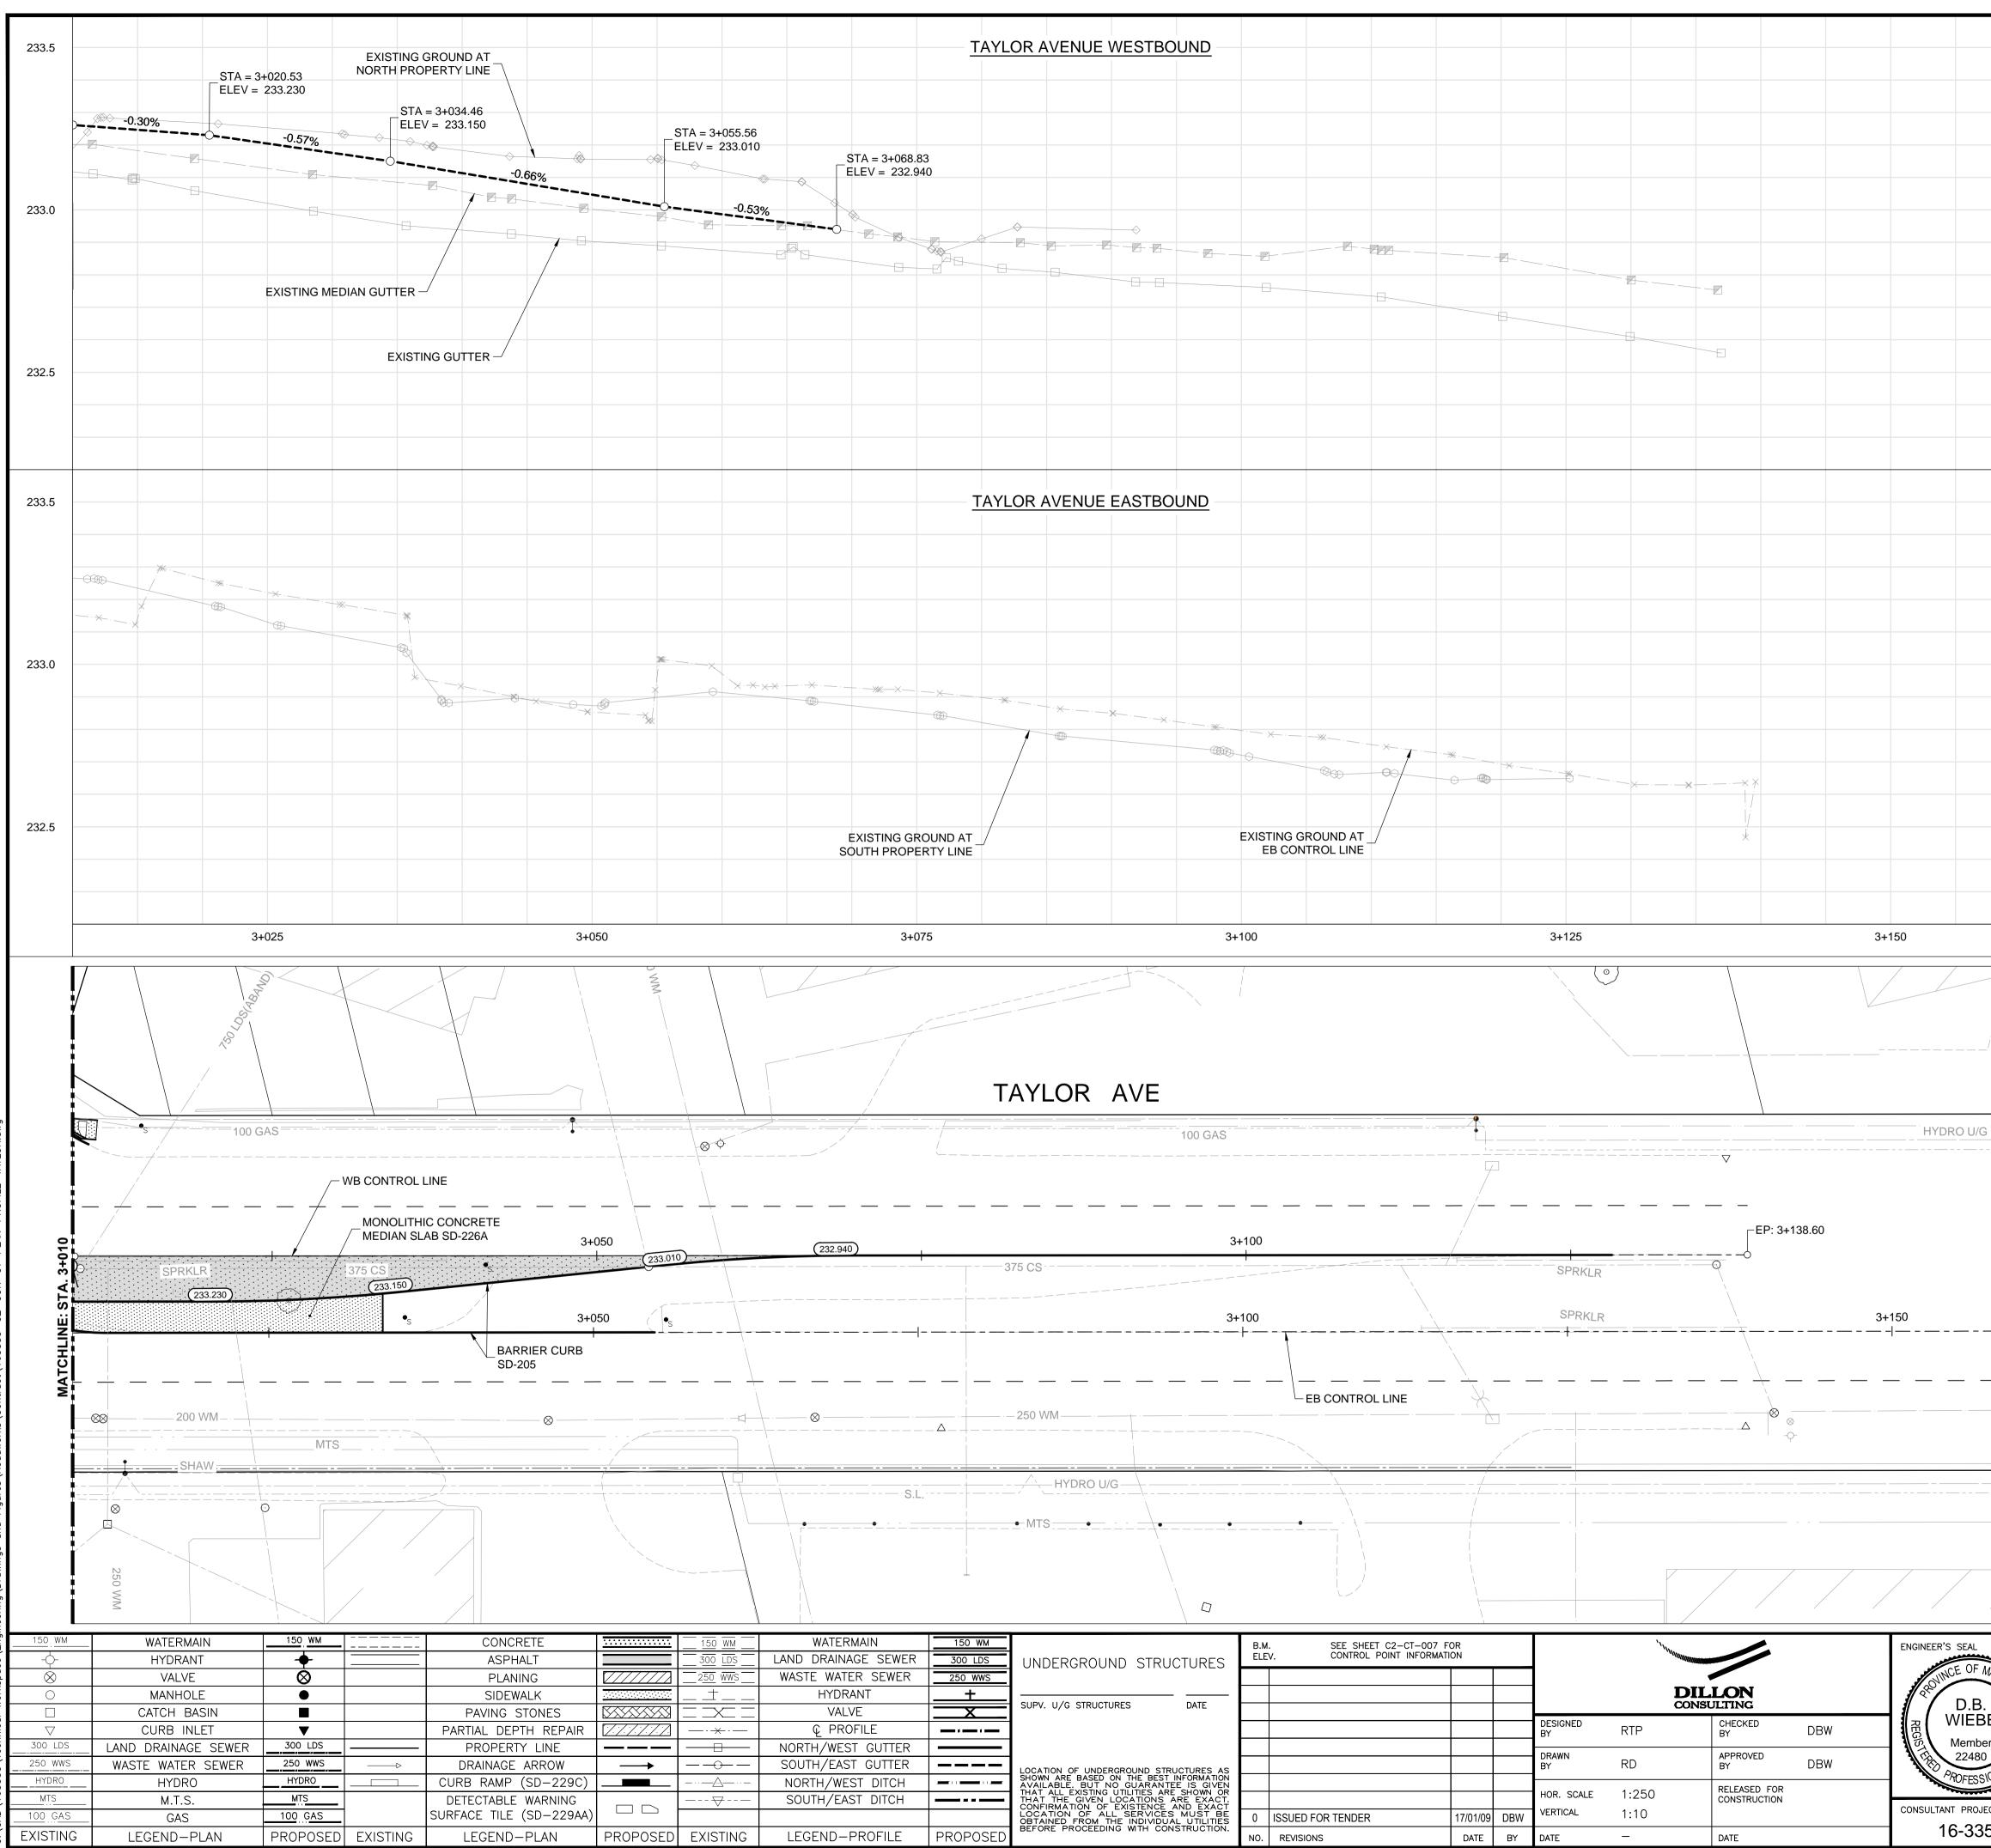

|              |                                                               | 233.5                                                                                                                                                                      |                                                                                                                                          |  |  |  |  |  |  |
|--------------|---------------------------------------------------------------|----------------------------------------------------------------------------------------------------------------------------------------------------------------------------|------------------------------------------------------------------------------------------------------------------------------------------|--|--|--|--|--|--|
|              |                                                               |                                                                                                                                                                            | CONSTRUCTION NOTES:<br>1. ISOLATE MISCELLANEOUS ITEMS IN NEW                                                                             |  |  |  |  |  |  |
|              |                                                               |                                                                                                                                                                            | CONCRETE WORKS AS PER SD-228C.<br>2. LEGAL PLAN AND UNDERGROUND INFORMATION                                                              |  |  |  |  |  |  |
|              |                                                               |                                                                                                                                                                            | FROM CITY OF WINNIPEG LBIS. CONTRACTOR<br>VERIFY ALL UNDERGROUNDS IN THE FIELD.                                                          |  |  |  |  |  |  |
|              |                                                               | 233.0                                                                                                                                                                      | 3. CONTRACTOR TO TAKE PRECAUTIONARY STEPS TO<br>AVOID DAMAGE FROM CONSTRUCTION ACTIVITIES<br>TO TREES WITHIN THE LIMITS OF CONSTRUCTION. |  |  |  |  |  |  |
|              |                                                               |                                                                                                                                                                            | <ol> <li>LOCATION OF EXISTING SERVICES TO BE<br/>CONFIRMED IN THE FIELD BY THE CONTRACTOR.</li> </ol>                                    |  |  |  |  |  |  |
|              |                                                               |                                                                                                                                                                            | 5. INSTALL CB LEADS AT MIN. 1.0% SLOPE OR AS<br>DIRECTED BY CONTRACT ADMINISTRATOR.                                                      |  |  |  |  |  |  |
|              |                                                               |                                                                                                                                                                            | <ol> <li>FOR CB LEADS, RIP RAP AND LDS INFORMATION<br/>SEE "CU" DRAWINGS.</li> </ol>                                                     |  |  |  |  |  |  |
|              |                                                               | 232.5                                                                                                                                                                      | 7. CONTRACTOR SHALL CONFIRM EXISTING LEAD<br>INVERT ELEVATIONS PRIOR TO INSTALLATION.                                                    |  |  |  |  |  |  |
|              |                                                               |                                                                                                                                                                            |                                                                                                                                          |  |  |  |  |  |  |
|              |                                                               |                                                                                                                                                                            |                                                                                                                                          |  |  |  |  |  |  |
|              |                                                               | 233.5                                                                                                                                                                      |                                                                                                                                          |  |  |  |  |  |  |
|              |                                                               |                                                                                                                                                                            |                                                                                                                                          |  |  |  |  |  |  |
|              |                                                               |                                                                                                                                                                            |                                                                                                                                          |  |  |  |  |  |  |
|              |                                                               |                                                                                                                                                                            |                                                                                                                                          |  |  |  |  |  |  |
|              |                                                               | 233.0                                                                                                                                                                      |                                                                                                                                          |  |  |  |  |  |  |
|              |                                                               |                                                                                                                                                                            |                                                                                                                                          |  |  |  |  |  |  |
|              |                                                               |                                                                                                                                                                            |                                                                                                                                          |  |  |  |  |  |  |
|              |                                                               |                                                                                                                                                                            |                                                                                                                                          |  |  |  |  |  |  |
|              |                                                               | 232.5                                                                                                                                                                      |                                                                                                                                          |  |  |  |  |  |  |
|              |                                                               |                                                                                                                                                                            |                                                                                                                                          |  |  |  |  |  |  |
|              |                                                               |                                                                                                                                                                            |                                                                                                                                          |  |  |  |  |  |  |
|              |                                                               |                                                                                                                                                                            |                                                                                                                                          |  |  |  |  |  |  |
|              | $\frown$                                                      |                                                                                                                                                                            |                                                                                                                                          |  |  |  |  |  |  |
|              |                                                               |                                                                                                                                                                            |                                                                                                                                          |  |  |  |  |  |  |
|              |                                                               |                                                                                                                                                                            |                                                                                                                                          |  |  |  |  |  |  |
| /G           | · · · -                                                       | METRIC                                                                                                                                                                     |                                                                                                                                          |  |  |  |  |  |  |
|              |                                                               | WHOLE NUMBERS INDICATE MILLIMETRES<br>DECIMALIZED NUMBERS INDICATE METRES                                                                                                  |                                                                                                                                          |  |  |  |  |  |  |
|              |                                                               | WARNING                                                                                                                                                                    |                                                                                                                                          |  |  |  |  |  |  |
|              |                                                               |                                                                                                                                                                            | IF POWER EQUIPMENT OR EXPLOSIVES ARE TO BE<br>USED FOR EXCAVATION ON THIS PROJECT THE                                                    |  |  |  |  |  |  |
|              |                                                               | CONTRACTOR MUST:<br>1. NOTIFY THE GAS COMPANY OF THE PROPOSED                                                                                                              |                                                                                                                                          |  |  |  |  |  |  |
|              |                                                               | LOCATION OF EXCAVATION.<br>2. TAKE PRECAUTION TO AVOID DAMAGE TO GAS<br>COMPANY INSTALLATIONS SEE PROVINCIAL                                                               |                                                                                                                                          |  |  |  |  |  |  |
|              |                                                               |                                                                                                                                                                            | COMPANY INSTALLATIONS SEE PROVINCIAL<br>REGULATION 210/72 FOR DETAILS.<br>3. OBTAIN EXCAVATION PERMITS PRIOR TO                          |  |  |  |  |  |  |
| ·            |                                                               |                                                                                                                                                                            | CONSTRUCTION.                                                                                                                            |  |  |  |  |  |  |
|              |                                                               |                                                                                                                                                                            |                                                                                                                                          |  |  |  |  |  |  |
|              |                                                               |                                                                                                                                                                            |                                                                                                                                          |  |  |  |  |  |  |
|              |                                                               |                                                                                                                                                                            |                                                                                                                                          |  |  |  |  |  |  |
|              |                                                               |                                                                                                                                                                            | Certificate of Authorization Dillon Consulting Limited (MB)                                                                              |  |  |  |  |  |  |
|              |                                                               |                                                                                                                                                                            | <b>No. 1789 Date:</b> <u>17/01/09</u>                                                                                                    |  |  |  |  |  |  |
| MANU         | Q                                                             |                                                                                                                                                                            | HE CITY OF WINNIPEG                                                                                                                      |  |  |  |  |  |  |
| BE           | Winnipe                                                       | PUBLIC WORKS DEPARTMENT                                                                                                                                                    |                                                                                                                                          |  |  |  |  |  |  |
| ber          | CONTRACT                                                      | REET UNDERPASS AT CN MILE 3.89 RIVERS SUB<br>2: UNDERPASS STRUCTURES, RAILWORKS,<br>LAND DRAINAGE SEWER, PUMPING STATIONCITY DRAWING NUMBER<br>U-239-2016-C2-CT-049SHEETOF |                                                                                                                                          |  |  |  |  |  |  |
| SSIONAL      |                                                               | AND LANDSCAPING WORKS 049 0                                                                                                                                                |                                                                                                                                          |  |  |  |  |  |  |
| DJECT NUMBER | TAYLOR AVENUE - STA. 3+010 TO END<br>(PLAN-PROFILE) C2-CT-049 |                                                                                                                                                                            |                                                                                                                                          |  |  |  |  |  |  |