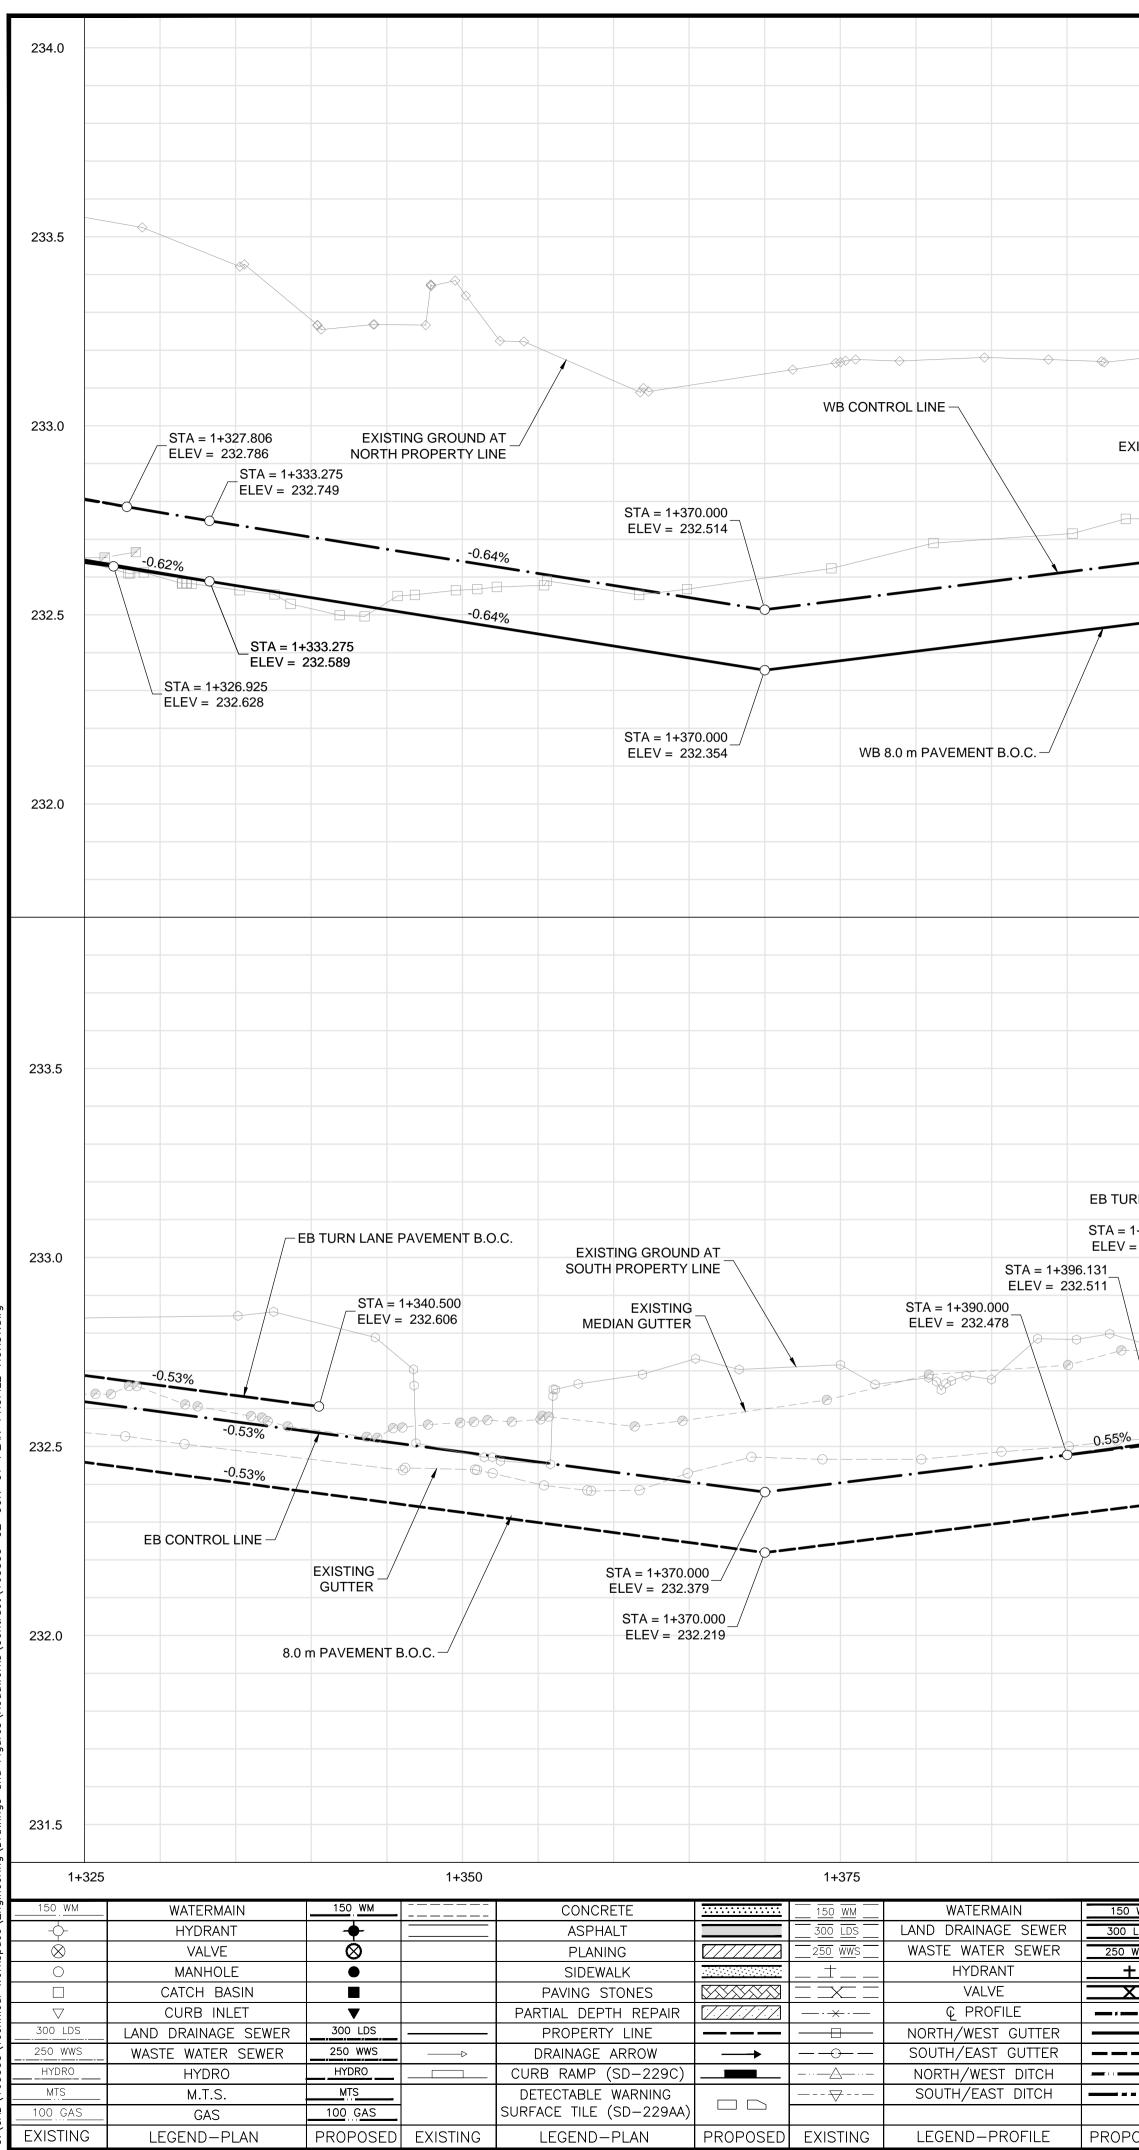

3353\Technical Workspace\Engineering\Drawings and Figures\Roadworks\Contract\163353-C2-C0N-CT-PLAN-PR0FI

| HUI             | RST WAY WI     | ESTBOUN    | 1 <u>D</u>         |               |                    |                              |                  |         |             |                                        |                    |       |                                   |
|-----------------|----------------|------------|--------------------|---------------|--------------------|------------------------------|------------------|---------|-------------|----------------------------------------|--------------------|-------|-----------------------------------|
|                 |                |            |                    |               |                    |                              |                  |         |             |                                        |                    |       |                                   |
|                 |                |            |                    |               |                    |                              |                  |         |             |                                        |                    |       |                                   |
|                 |                |            |                    |               |                    |                              |                  |         |             |                                        |                    |       |                                   |
|                 |                |            |                    |               |                    |                              |                  |         |             |                                        |                    |       |                                   |
|                 |                |            |                    |               |                    |                              |                  |         |             |                                        |                    |       |                                   |
|                 |                |            |                    |               |                    |                              |                  |         |             | STA = 1+4                              | 55.000             |       |                                   |
| $\rightarrow$   |                |            |                    |               |                    |                              |                  |         |             | ELEV = 2                               | 32.939             |       |                                   |
|                 |                |            |                    |               |                    |                              |                  |         |             |                                        | $\bigtriangledown$ |       |                                   |
| EXISTING        |                |            |                    |               |                    | $\phi \diamond$              |                  |         |             |                                        |                    |       |                                   |
|                 |                |            |                    |               |                    |                              |                  |         |             |                                        |                    |       |                                   |
|                 |                |            | 0.50%              |               |                    |                              |                  |         |             |                                        |                    |       |                                   |
|                 |                |            | 0.50%              |               |                    |                              |                  |         |             |                                        |                    |       |                                   |
|                 |                |            |                    |               |                    |                              |                  |         |             | STA = 1+4<br>ELEV = 2                  | 55.000             |       |                                   |
|                 |                |            |                    |               |                    |                              |                  |         |             | ELEV = 2                               | 32.779             |       |                                   |
|                 |                |            |                    |               |                    |                              |                  |         |             |                                        |                    |       |                                   |
|                 |                |            |                    |               |                    |                              |                  |         |             |                                        |                    |       |                                   |
|                 |                |            |                    |               |                    |                              |                  |         |             |                                        |                    |       |                                   |
|                 |                |            |                    |               |                    |                              |                  |         |             |                                        |                    |       |                                   |
|                 |                |            |                    |               |                    |                              |                  |         |             |                                        |                    |       |                                   |
|                 |                |            |                    |               |                    |                              |                  |         |             |                                        |                    |       |                                   |
| <u>HU</u>       | RST WAY EA     | ASTBOUN    | <u>ID</u>          |               |                    |                              |                  |         |             |                                        |                    |       |                                   |
|                 |                |            |                    |               |                    |                              |                  |         |             |                                        |                    |       |                                   |
|                 |                |            |                    |               |                    |                              |                  |         |             |                                        |                    |       |                                   |
|                 |                |            |                    |               |                    |                              |                  |         |             |                                        |                    |       |                                   |
|                 |                |            |                    |               |                    |                              |                  | STA - 1 | 1+434.790   |                                        |                    |       |                                   |
|                 | E PAVEMENT B.O | <b>C</b> – |                    |               | ST                 | A = 1+433.76                 | 4                | ELEV =  | 232.768     | STA = 1+4                              | 55.051             |       |                                   |
| = 1+402.24      | 2              |            |                    | STA =         | EL<br>1+427.401    | EV = 232.76                  | 3                |         | STA = 1     | ELEV = 23<br>+440.000                  | 32.794             |       | STA = 1+464.845<br>ELEV = 232.807 |
| V = 232.55      |                |            | STA = 1+<br>FLEV = |               | = 232.728          |                              |                  |         | ELEV =      | 232.778                                |                    |       |                                   |
|                 |                |            |                    |               |                    |                              |                  |         | ELEV =      | 232.776                                | 0.33%              | 0.14% |                                   |
| 01-0-           |                |            |                    | 0             | 0.66%              | 0.                           | 55% 0.539        | 0.19%   | 9%          | 1.18%                                  | 0.3370 0           |       | 0                                 |
|                 |                |            | 0.71%              |               |                    | 00                           |                  |         | 0           | 0                                      | 0                  |       |                                   |
| %               | 0.66%          |            | 0.49%              |               |                    |                              |                  |         |             | STA = 1                                | +444.719           |       | -EXI                              |
|                 | 0.50%          |            |                    |               |                    |                              |                  | STA =   | = 1+434.790 | ELEV =                                 | 232.717            |       |                                   |
|                 |                |            |                    |               |                    | STA = 1+434<br>ELEV = 232    | 4.790_/<br>2.543 | ELEV    | = 232.698   |                                        |                    |       |                                   |
|                 |                |            |                    |               |                    |                              |                  |         |             |                                        |                    |       |                                   |
|                 |                |            |                    |               |                    |                              |                  |         |             |                                        |                    |       |                                   |
|                 |                |            |                    |               |                    |                              |                  |         |             |                                        |                    |       |                                   |
|                 |                |            |                    |               |                    |                              |                  |         |             |                                        |                    |       |                                   |
|                 |                |            |                    |               |                    |                              |                  |         |             |                                        |                    |       |                                   |
|                 |                |            |                    |               |                    |                              |                  |         |             |                                        |                    |       |                                   |
|                 |                |            |                    |               |                    |                              |                  |         |             |                                        |                    |       |                                   |
|                 | 1+400          |            |                    |               | 1+                 | 425                          |                  | [       |             | 1+4                                    | 450                |       |                                   |
| 50 WM<br>00 LDS | UNDERGROU      | ND STRUC   |                    | B.M.<br>ELEV. | SEE SHE<br>CONTROL | ET C2-CT-007<br>POINT INFORM | ' FOR<br>IATION  |         |             | '''''''''''''''''''''''''''''''''''''' |                    |       | ENGINEER'S SEAL                   |

| WM<br>LDS<br>WWS | UNDERGROUND STRUCTURES                                                                                                                                                                                     |     | B.M. SEE SHEET C2-CT-007 FOR<br>ELEV. CONTROL POINT INFORMATION |          |     |                | ' William and a second se |                              |     |                      |  |
|------------------|------------------------------------------------------------------------------------------------------------------------------------------------------------------------------------------------------------|-----|-----------------------------------------------------------------|----------|-----|----------------|------------------------------------------------------------------------------------------------------------------------------------------------------------------------------------------------------------------------------------------------------------------------------------------------------------------------------------------------------------------------------------------------------------------------------------------------------------------------------------------------------------------------------------------------------------------------------------------------------------------------------------------------------------------------------------------------------------------------------------------------------------------------------------------------------------------------------------------------------------------------------------------------------------------------------------------------------------------------------------------------------------------------------------------------------------------------------------------------------------------------------------------------------------------------------------------------------------------------------------------------------------------------------------------------------------------------------------------------------------------------------------------------------------------------------------------------------------------------------------------------------------------------------------------------------------------------------------------------------------------------------------------------------------------------------------------------------------------------------------------------------------------------------------------------------------------------------------------------------------------------------------|------------------------------|-----|----------------------|--|
| wws              | SUPV. U/G STRUCTURES DATE                                                                                                                                                                                  |     |                                                                 |          |     |                |                                                                                                                                                                                                                                                                                                                                                                                                                                                                                                                                                                                                                                                                                                                                                                                                                                                                                                                                                                                                                                                                                                                                                                                                                                                                                                                                                                                                                                                                                                                                                                                                                                                                                                                                                                                                                                                                                    | LON                          |     | D.B.                 |  |
|                  |                                                                                                                                                                                                            |     |                                                                 |          |     | DESIGNED<br>BY | PMW                                                                                                                                                                                                                                                                                                                                                                                                                                                                                                                                                                                                                                                                                                                                                                                                                                                                                                                                                                                                                                                                                                                                                                                                                                                                                                                                                                                                                                                                                                                                                                                                                                                                                                                                                                                                                                                                                | CHECKED<br>BY                | RTP | REG<br>G<br>Member   |  |
|                  | LOCATION OF UNDERGROUND STRUCTURES AS                                                                                                                                                                      |     |                                                                 |          |     | DRAWN<br>BY    | PMW                                                                                                                                                                                                                                                                                                                                                                                                                                                                                                                                                                                                                                                                                                                                                                                                                                                                                                                                                                                                                                                                                                                                                                                                                                                                                                                                                                                                                                                                                                                                                                                                                                                                                                                                                                                                                                                                                | APPROVED<br>BY               | DBW | PROFESSIONAL         |  |
|                  | SHOWN ARE BASED ON THE BEST INFORMATION<br>AVAILABLE. BUT NO GUARANTEE IS GIVEN<br>THAT ALL EXISTING UTILITIES ARE SHOWN OR<br>THAT THE GIVEN LOCATIONS ARE EXACT.<br>CONFIRMATION OF EXISTENCE AND EXACT. |     |                                                                 |          |     | HOR. SCALE     | 1:250                                                                                                                                                                                                                                                                                                                                                                                                                                                                                                                                                                                                                                                                                                                                                                                                                                                                                                                                                                                                                                                                                                                                                                                                                                                                                                                                                                                                                                                                                                                                                                                                                                                                                                                                                                                                                                                                              | RELEASED FOR<br>CONSTRUCTION |     | CONSULTANT PROJECT N |  |
|                  | LOCATION OF ALL SERVICES MUST BE<br>OBTAINED FROM THE INDIVIDUAL UTILITIES                                                                                                                                 | 0   | ISSUED FOR TENDER                                               | 17/01/09 | DBW | VERTICAL       | 1:10                                                                                                                                                                                                                                                                                                                                                                                                                                                                                                                                                                                                                                                                                                                                                                                                                                                                                                                                                                                                                                                                                                                                                                                                                                                                                                                                                                                                                                                                                                                                                                                                                                                                                                                                                                                                                                                                               |                              |     |                      |  |
| OSED             | BEFORE PROCEEDING WITH CONSTRUCTION.                                                                                                                                                                       | NO. | REVISIONS                                                       | DATE     | BY  | DATE           |                                                                                                                                                                                                                                                                                                                                                                                                                                                                                                                                                                                                                                                                                                                                                                                                                                                                                                                                                                                                                                                                                                                                                                                                                                                                                                                                                                                                                                                                                                                                                                                                                                                                                                                                                                                                                                                                                    | DATE                         |     | 16-3353              |  |

|                                                                |          | 234.0     | CONSTRUCTION NOTES:                                                                                                                    |
|----------------------------------------------------------------|----------|-----------|----------------------------------------------------------------------------------------------------------------------------------------|
|                                                                |          |           | <ol> <li>ISOLATE MISCELLANEOUS ITEMS IN NEW<br/>CONCRETE WORKS AS PER SD-228C.</li> </ol>                                              |
|                                                                |          |           | <ol> <li>LEGAL PLAN AND UNDERGROUND INFORMATION<br/>FROM CITY OF WINNIPEG LBIS, CONTRACTOR</li> </ol>                                  |
|                                                                |          |           | <ul><li>VERIFY ALL UNDERGROUNDS IN THE FIELD.</li><li>3. CONTRACTOR TO TAKE PRECAUTIONARY STEPS TO</li></ul>                           |
|                                                                |          | 233.5     | AVOID DAMAGE FROM CONSTRUCTION ACTIVITIES<br>TO TREES WITHIN THE LIMITS OF CONSTRUCTION.                                               |
|                                                                |          |           | 4. LOCATION OF EXISTING SERVICES TO BE<br>CONFIRMED IN THE FIELD BY THE CONTRACTOR.                                                    |
| ♦                                                              |          |           | 5. INSTALL CB LEADS AT MIN. 1.0% SLOPE OR AS<br>DIRECTED BY CONTRACT ADMINISTRATOR.                                                    |
|                                                                |          |           | <ol> <li>FOR CB LEADS, RIP RAP AND LDS INFORMATION<br/>SEE "CU" DRAWINGS.</li> </ol>                                                   |
|                                                                |          | 233.0     | 7. CONTRACTOR SHALL CONFIRM EXISTING LEAD<br>INVERT ELEVATIONS PRIOR TO INSTALLATION.                                                  |
| -0.50%                                                         |          |           |                                                                                                                                        |
| -0.50%                                                         |          |           |                                                                                                                                        |
|                                                                |          | 000 5     |                                                                                                                                        |
|                                                                |          | 232.5     |                                                                                                                                        |
|                                                                |          |           |                                                                                                                                        |
|                                                                |          |           |                                                                                                                                        |
|                                                                |          | 232.0     |                                                                                                                                        |
|                                                                |          |           |                                                                                                                                        |
|                                                                |          |           |                                                                                                                                        |
|                                                                |          |           |                                                                                                                                        |
|                                                                |          |           |                                                                                                                                        |
|                                                                |          |           |                                                                                                                                        |
|                                                                |          | 233.5     |                                                                                                                                        |
|                                                                |          |           |                                                                                                                                        |
|                                                                |          |           |                                                                                                                                        |
| 5<br>7<br>STA = 1+480                                          | 000      |           |                                                                                                                                        |
| ELEV = 232                                                     |          | 233.0     | METRIC                                                                                                                                 |
| 00%                                                            | ·        |           | WHOLE NUMBERS INDICATE MILLIMETRES<br>DECIMALIZED NUMBERS INDICATE METRES                                                              |
|                                                                |          |           |                                                                                                                                        |
| KISTING GUT                                                    | TER      | 232.5     | IF POWER EQUIPMENT OR EXPLOSIVES ARE TO BE                                                                                             |
|                                                                |          | _02.0     | USED FOR EXCAVATION ON THIS PROJECT THE<br>CONTRACTOR MUST:                                                                            |
|                                                                |          |           | <ol> <li>NOTIFY THE GAS COMPANY OF THE PROPOSED<br/>LOCATION OF EXCAVATION.</li> <li>TAKE PRECAUTION TO AVOID DAMAGE TO GAS</li> </ol> |
|                                                                |          |           | 2. TAKE PRECAUTION TO AVOID DAMAGE TO GAS<br>COMPANY INSTALLATIONS SEE PROVINCIAL<br>REGULATION 210/72 FOR DETAILS.                    |
|                                                                |          | 232.0     | 3. OBTAIN EXCAVATION PERMITS PRIOR TO CONSTRUCTION.                                                                                    |
|                                                                |          |           |                                                                                                                                        |
|                                                                |          |           |                                                                                                                                        |
|                                                                |          |           |                                                                                                                                        |
|                                                                |          | 231.5     | Certificate of Authorization Dillon Consulting Limited (MB)                                                                            |
| 1+475                                                          |          |           | No. 1789 Date: <u>17/01/09</u>                                                                                                         |
| MA                                                             | Q        |           | HE CITY OF WINNIPEG                                                                                                                    |
| MA NITO BA                                                     | Winnipe  | ğ F       | PUBLIC WORKS DEPARTMENT                                                                                                                |
| er<br>0<br>0<br>0<br>0<br>0<br>0<br>0<br>0<br>0<br>0<br>0<br>0 | CONTRACT | 2: UNDERP | RPASS AT CN MILE 3.89 RIVERS SUB<br>ASS STRUCTURES, RAILWORKS,<br>UNACE SEWER, RUMPING STATION                                         |
| SIONAL STATE                                                   |          | AND LAN   | INAGE SEWER, PUMPING STATION<br>DSCAPING WORKS<br>052<br>081<br>CONSULTANT DRAWING NUMBER                                              |
| B53                                                            |          | _         | HURST WAY - STA. 1+325CONSULANT DRAWING NOMBERVB & EB PROFILES)C2-CT-052                                                               |
|                                                                |          |           | I                                                                                                                                      |