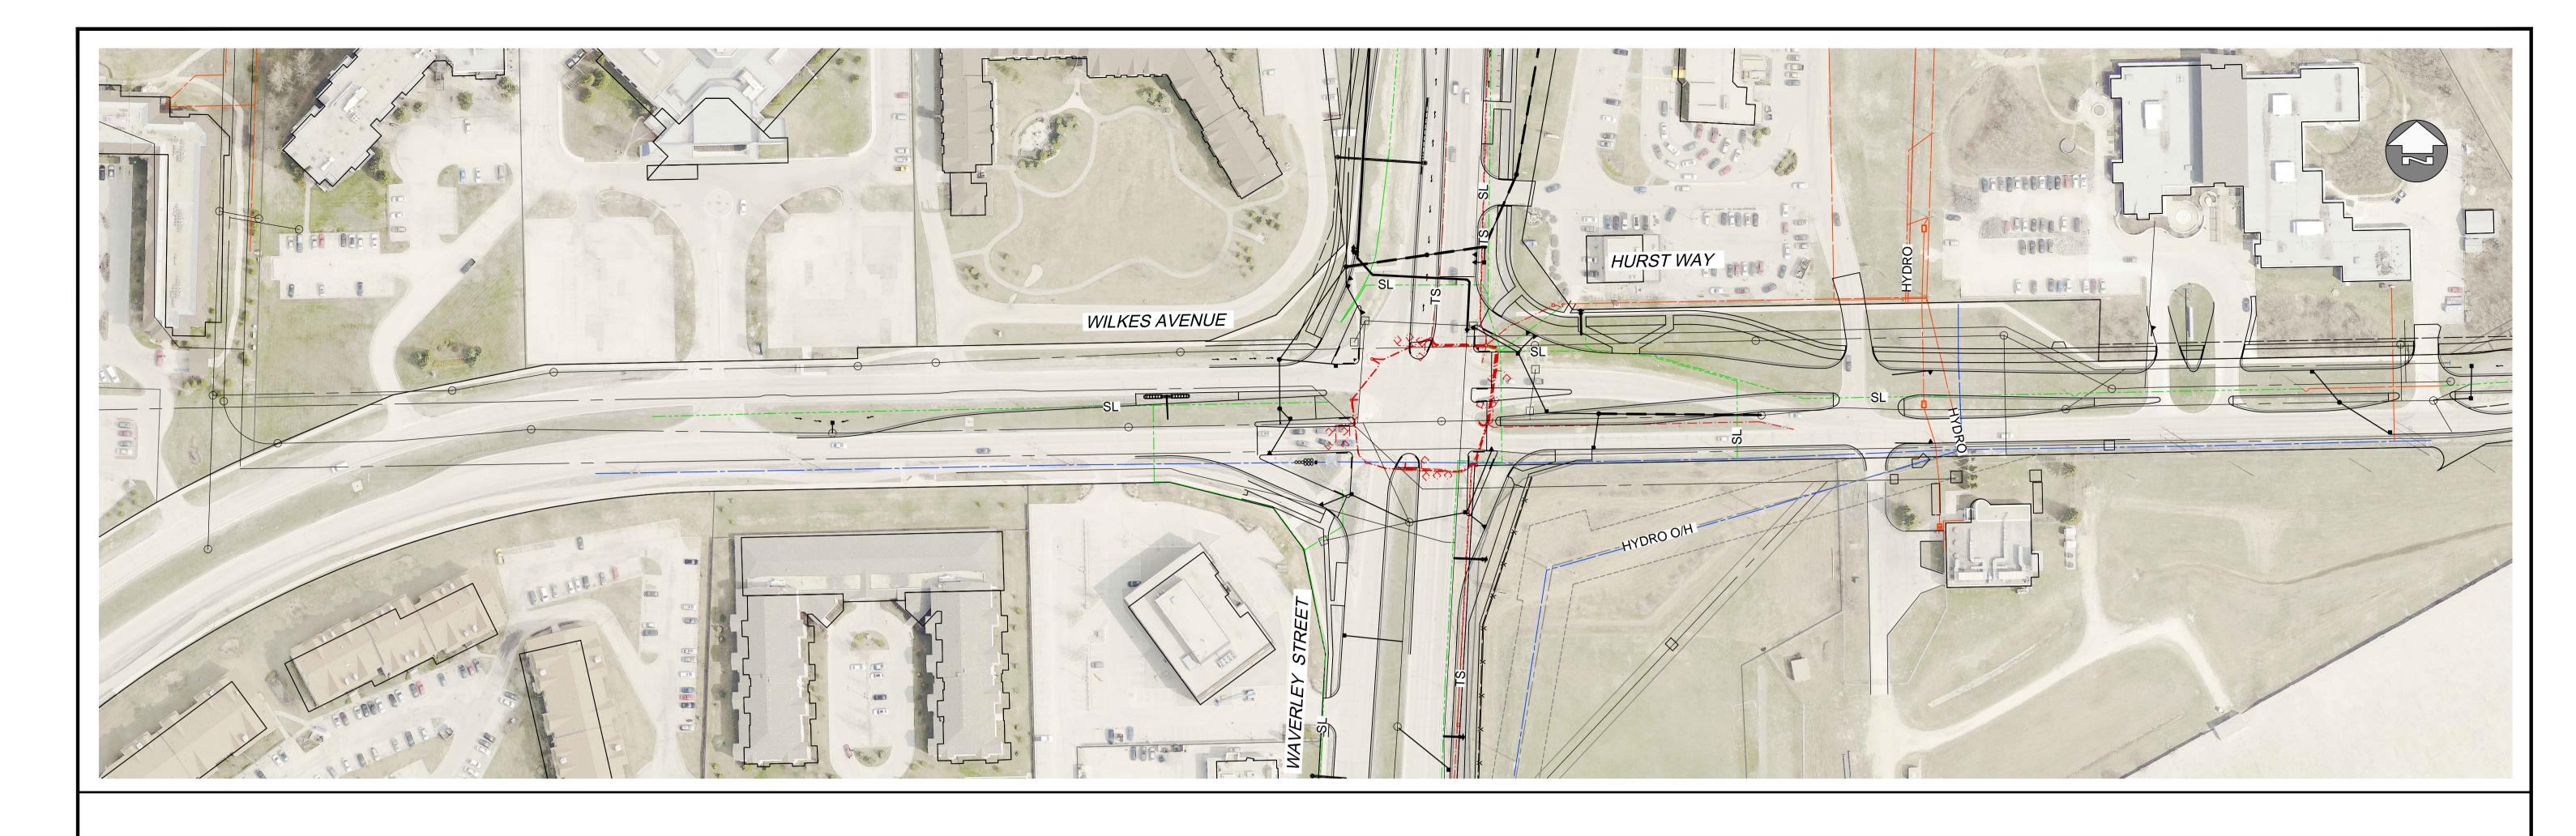

## WARNING

IF POWER EQUIPMENT OR EXPLOSIVES ARE TO BE USED FOR EXCAVATION ON THIS PROJECT THE CONTRACTOR MUST:

NOTIFY THE GAS COMPANY OF THE PROPOSED LOCATION OF EXCAVATION.
TAKE PRECAUTION TO AVOID DAMAGE TO GAS

COMPANY INSTALLATIONS SEE PROVINCIAL REGULATION 210/72 FOR DETAILS. OBTAIN EXCAVATION PERMITS PRIOR TO

CONSTRUCTION.

| 2      |           |                          |               |                                         |                   |          |             |                     |    |
|--------|-----------|--------------------------|---------------|-----------------------------------------|-------------------|----------|-------------|---------------------|----|
|        | 150 WM    | WATER MAIN               | <u>150 WM</u> | ——————————————————————————————————————— | PIPE ABANDONMENTS | Ļ        | 150 WM      | WATER MAIN          |    |
| ۲A     | -\$-      | HYDRANT                  | +             | <b>+</b>                                | SURVEY BAR        |          | +           | HYDRANT             |    |
| חק     | $\otimes$ | VALVE                    |               | ۍ<br>ک                                  | CURB STOP         | •        | X           | VALVE               |    |
|        | 300 LDS   | LAND DRAINAGE SEWER      | 300 LDS       | □                                       | REDUCER           | <b>T</b> | 300 LDS     | LAND DRAINAGE SEWER | 3  |
| 2      | 250 WWS   | WASTE WATER SEWER        | 250 WWS       | X                                       | COUPLING          | — ×—     | 250 WWS     | WASTE WATER SEWER   | 25 |
| ¥ o    |           | SEWER SERVICE PIPE       | <u>SSP</u>    | N                                       | ANODE             | r        |             | PAVEMENT CROWN      |    |
| Ň      |           | DRAINAGE CONNECTION PIPE |               |                                         | HYDRO             |          |             | N/W PROPERTY LINE   |    |
| 30     | 0         | MANHOLE                  | •             |                                         | MTS               |          | <b>—</b> •— | S/E PROPERTY LINE   |    |
| p<br>t |           | CATCH BASIN              |               |                                         | GAS               |          |             | N/W GUTTER          |    |
|        | Δ         | CURB INLET               | ▲             | <b>+</b>                                | TESTHOLE          |          |             | S/E GUTTER          |    |
|        |           | CULVERT                  |               | ••                                      | LAMP STANDARD     |          |             |                     |    |
| -<br>- | EXISTING  | LEGEND - PLAN            | NEW           | EXISTING                                | LEGEND - PLAN     | NEW      | EXISTING    | LEGEND - PROFILE    |    |

| 50 WM       | UNDERGROUND STRUCTURES                                                                                                                                                                                                                                                                                                           |     |                   | AECOM    |     |                        |               | ENGINEER'S SEAL              |   |                   |
|-------------|----------------------------------------------------------------------------------------------------------------------------------------------------------------------------------------------------------------------------------------------------------------------------------------------------------------------------------|-----|-------------------|----------|-----|------------------------|---------------|------------------------------|---|-------------------|
| X<br>10 LDS |                                                                                                                                                                                                                                                                                                                                  |     |                   |          |     |                        | AE            |                              |   |                   |
| 0 LDS       | SUPV. U/G STRUCTURES DATE                                                                                                                                                                                                                                                                                                        |     |                   |          |     | DESIGNED<br>BY         | MPG           | CHECKED<br>BY                | - |                   |
|             | LOCATION OF UNDERGROUND STRUCTURES AS                                                                                                                                                                                                                                                                                            |     |                   |          |     | DRAWN<br>BY            | KLC           | APPROVED<br>BY               | - |                   |
|             | LOCATION OF UNDERGROUND STRUCTURES AS<br>SHOWN ARE BASED ON THE BEST INFORMATION<br>AVAILABLE. BUT NO GUARANTEE IS GIVEN<br>THAT ALL EXISTING UTILITIES ARE SHOWN OR<br>THAT THE GIVEN LOCATIONS ARE EXACT.<br>CONFIRMATION OF EXISTENCE AND EXACT<br>LOCATION OF ALL SERVICES MUST BE<br>OBTAINED FROM THE INDIVIDUAL UTILITIES | 0   | ISSUED FOR TENDER | 17/01/09 | WJd | HOR. SCALE<br>VERTICAL | 1:500<br>1:50 | RELEASED FOR<br>CONSTRUCTION |   | CONSULTANT PROJEC |
| IEW         | BEFORE PROCEEDING WITH CONSTRUCTION.                                                                                                                                                                                                                                                                                             | NO. | REVISIONS         | DATE     | BY  | DATE                   | -             | DATE -                       |   | 6032114           |