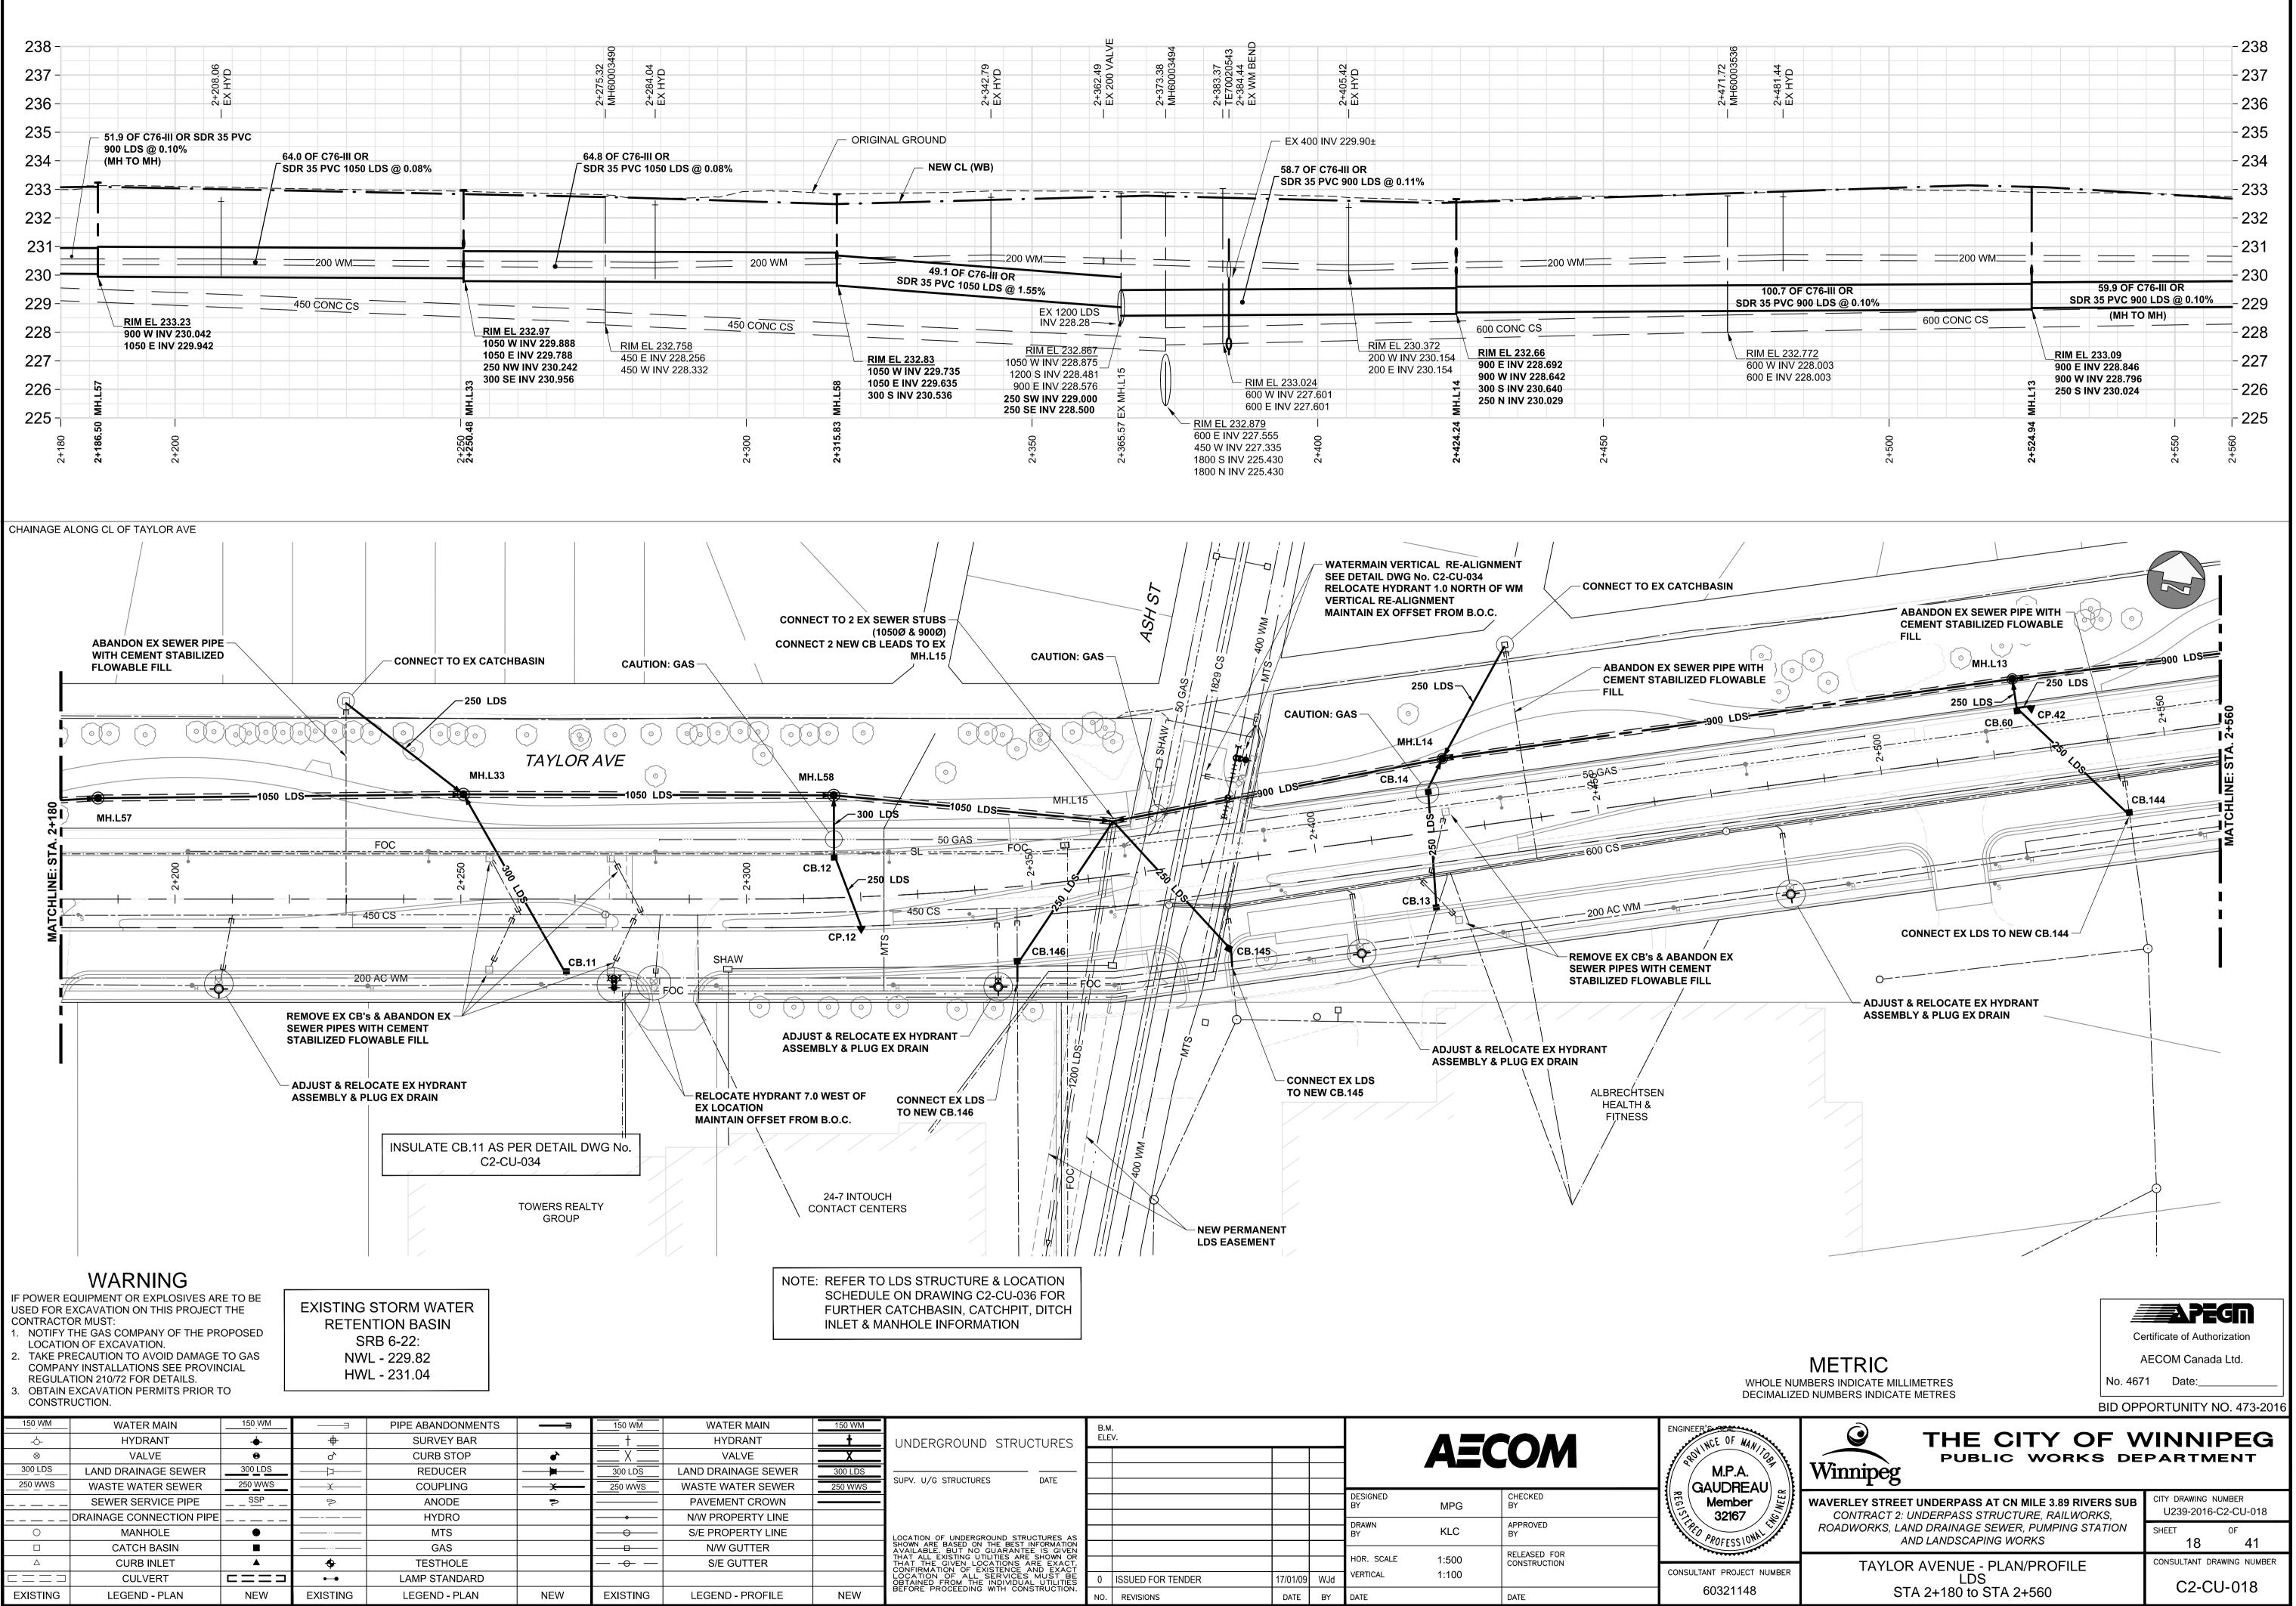

| 50 WM                       | UNDERGROUND STRUCTURES                                                                                                                                                                                                                                                                                                                                                   |     | B.M.<br>ELEV.     |          |     | AECOM                                 |                |                              | ENGINEER'S BEAL        |
|-----------------------------|--------------------------------------------------------------------------------------------------------------------------------------------------------------------------------------------------------------------------------------------------------------------------------------------------------------------------------------------------------------------------|-----|-------------------|----------|-----|---------------------------------------|----------------|------------------------------|------------------------|
| <b>X</b><br>10 LDS<br>0 WWS | SUPV. U/G STRUCTURES DATE                                                                                                                                                                                                                                                                                                                                                |     |                   |          |     |                                       |                |                              | PROVINCE OF M          |
|                             |                                                                                                                                                                                                                                                                                                                                                                          |     |                   |          |     | DESIGNED<br>BY                        | MPG            | CHECKED<br>BY                | REGISTIFIED PROFESSION |
|                             | LOCATION OF UNDERGROUND STRUCTURES AS<br>SHOWN ARE BASED ON THE BEST INFORMATION<br>AVAILABLE. BUT NO GUARANTEE IS GIVEN<br>THAT ALL EXISTING UTILITIES ARE SHOWN OR<br>THAT THE GIVEN LOCATIONS ARE EXACT.<br>CONFIRMATION OF EXISTENCE AND EXACT<br>LOCATION OF ALL SERVICES MUST BE<br>OBTAINED FROM THE INDIVIDUAL UTILITIES<br>BEFORE PROCEEDING WITH CONSTRUCTION. |     |                   |          |     | DRAWN<br>BY<br>HOR. SCALE<br>VERTICAL | KLC            | APPROVED<br>BY               | PROFESS!               |
|                             |                                                                                                                                                                                                                                                                                                                                                                          | 0   | ISSUED FOR TENDER | 17/01/09 | WJd |                                       | 1:500<br>1:100 | RELEASED FOR<br>CONSTRUCTION | CONSULTANT PROJEC      |
| NEW                         |                                                                                                                                                                                                                                                                                                                                                                          | NO. | REVISIONS         | DATE     | BY  | DATE                                  |                | DATE                         | 6032114                |