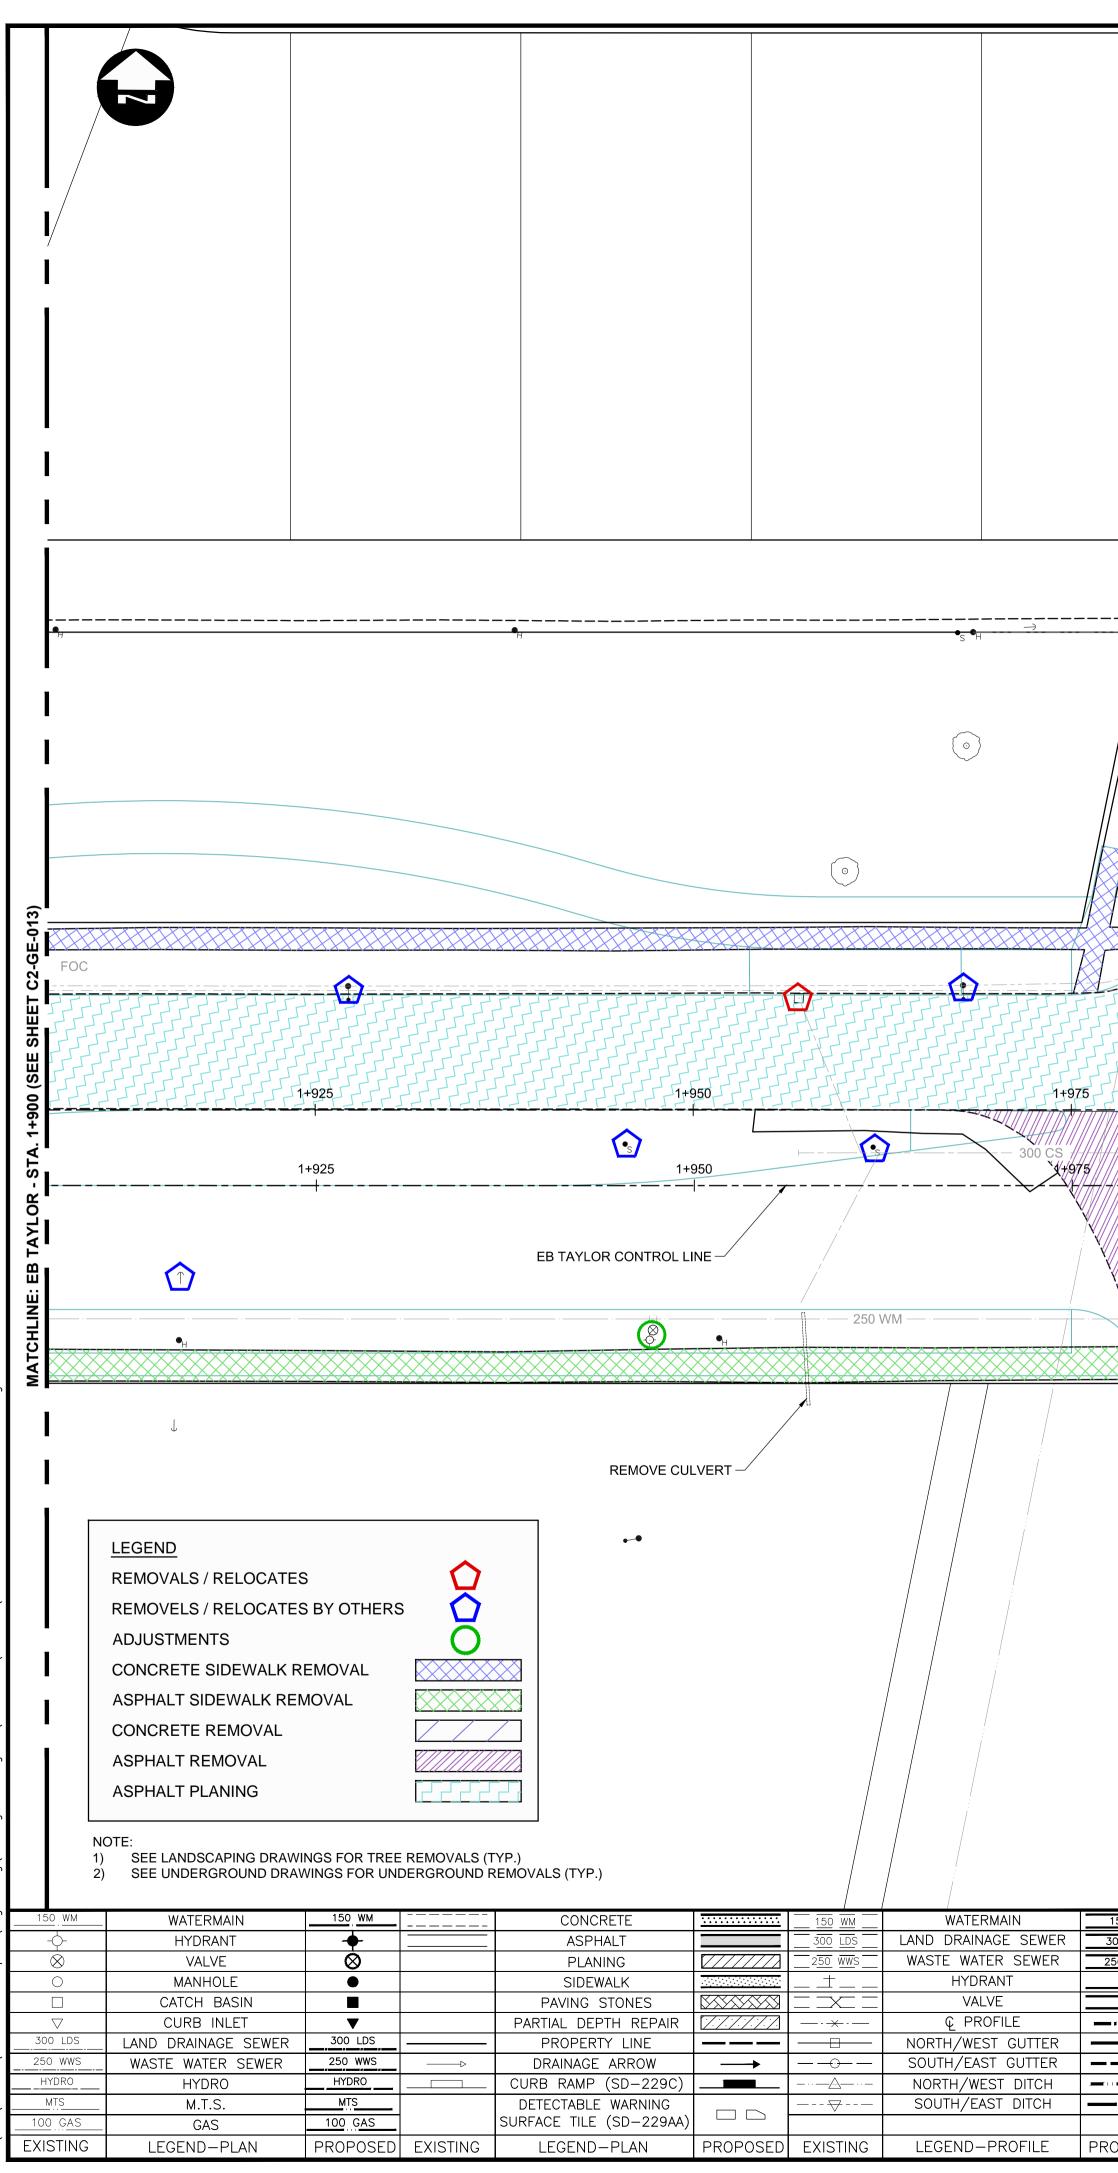

chnical Workspace\Engineering\Drawings and Figures\Roadworks\Contract\163353-C2-CON-CT-REMOVALS.

|                                          | BROCK                              |              |               |     |               |                                       |     |                                              |
|------------------------------------------|------------------------------------|--------------|---------------|-----|---------------|---------------------------------------|-----|----------------------------------------------|
| ~                                        | 600 CS                             |              |               |     | 0 0           | 0                                     |     |                                              |
|                                          | CONC T                             |              | TAYLOR        | AVE | 0             | 0                                     |     |                                              |
|                                          |                                    |              | 2+000         |     | 2+025         |                                       |     | 2+050                                        |
|                                          |                                    |              | 2+000         |     | 2+025         |                                       |     | 375 CS<br>2+050                              |
|                                          |                                    |              |               |     |               |                                       |     | •                                            |
|                                          |                                    |              |               |     |               |                                       |     |                                              |
|                                          |                                    |              |               |     |               |                                       |     |                                              |
|                                          |                                    |              |               |     |               |                                       |     |                                              |
| 50 WM<br>20 LDS<br>30 WWS                | UNDERGROUNE                        | D STRUCTURES | B.M.<br>ELEV. |     |               |                                       |     | ENGINEER'S SEAL                              |
| 50 WM<br>00 LDS<br>50 WWS<br>+<br>X<br>- | UNDERGROUNE<br>SUPV. U/G STRUCTURE |              | B.M.<br>ELEV. |     |               | " " " " " " " " " " " " " " " " " " " | RTP | PROVINCE OF A                                |
| +<br>X<br>i=:=                           | SUPV. U/G STRUCTURI                |              |               |     | DRAWN<br>BY R | MW CHECK<br>BY<br>D APPRC<br>BY       | RTP | CROWNCE OF M<br>CROWNCE OF M<br>D.B.<br>WIEB |