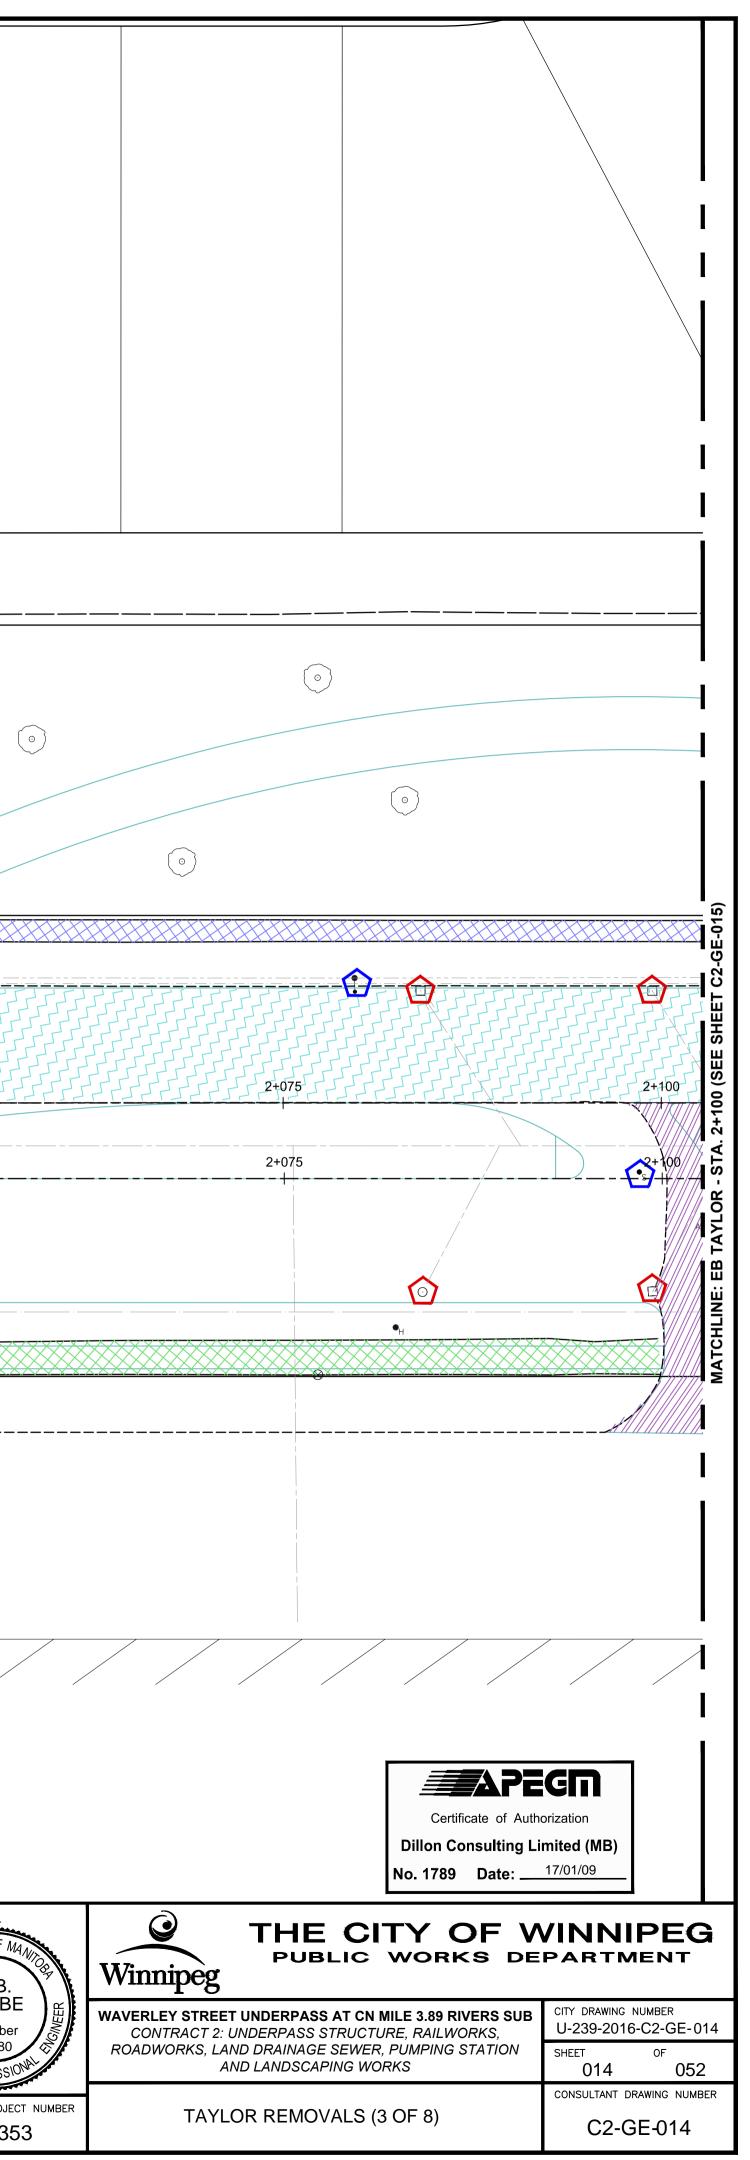

chnical Workspace\Engineering\Drawings and Figures\Roadworks\Contract\163353-C2-CON-CT-REMOVALS.

|                                          | BROCK                              |              |               |     |               |                                       |     |                                              |
|------------------------------------------|------------------------------------|--------------|---------------|-----|---------------|---------------------------------------|-----|----------------------------------------------|
| ~                                        | 600 CS                             |              |               |     | 0 0           | 0                                     |     |                                              |
|                                          | CONC T                             |              | TAYLOR        | AVE | 0             | 0                                     |     |                                              |
|                                          |                                    |              | 2+000         |     | 2+025         |                                       |     | 2+050                                        |
|                                          |                                    |              | 2+000         |     | 2+025         |                                       |     | 375 CS<br>2+050                              |
|                                          |                                    |              |               |     |               |                                       |     | •                                            |
|                                          |                                    |              |               |     |               |                                       |     |                                              |
|                                          |                                    |              |               |     |               |                                       |     |                                              |
|                                          |                                    |              |               |     |               |                                       |     |                                              |
| 50 WM<br>20 LDS<br>30 WWS                | UNDERGROUNE                        | D STRUCTURES | B.M.<br>ELEV. |     |               |                                       |     | ENGINEER'S SEAL                              |
| 50 WM<br>00 LDS<br>50 WWS<br>+<br>X<br>- | UNDERGROUNE<br>SUPV. U/G STRUCTURE |              | B.M.<br>ELEV. |     |               | " " " " " " " " " " " " " " " " " " " | RTP | PROVINCE OF A                                |
| +<br>X<br>i=:=                           | SUPV. U/G STRUCTURI                |              |               |     | DRAWN<br>BY R | MW CHECK<br>BY<br>D APPRC<br>BY       | RTP | CROWNCE OF M<br>CROWNCE OF M<br>D.B.<br>WIEB |