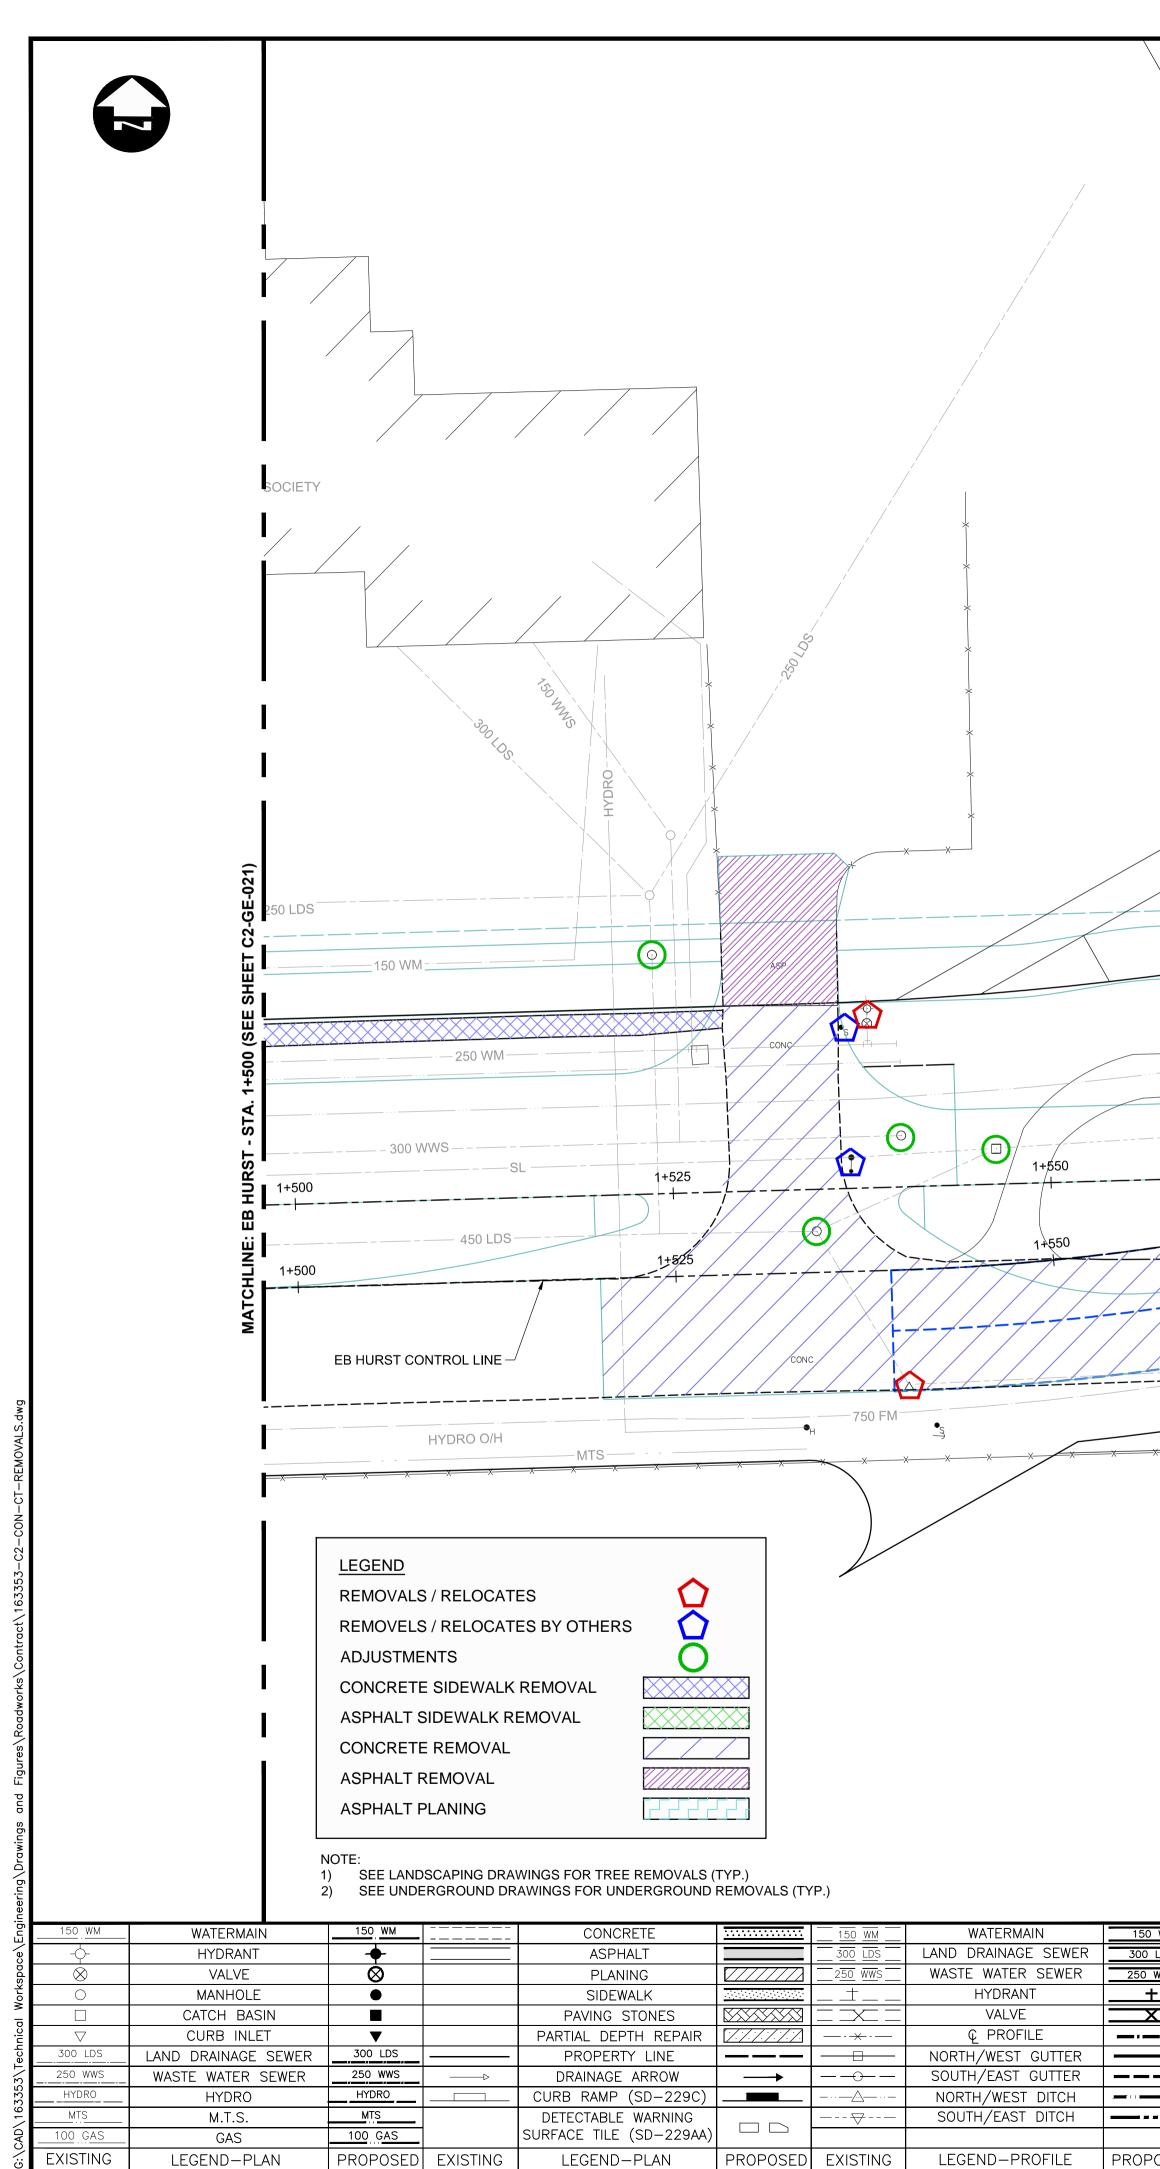

|                                       |               | EXISTING ROADWAY TO            |                  |       |                 |
|---------------------------------------|---------------|--------------------------------|------------------|-------|-----------------|
|                                       |               | BE REMOVED<br>(BY OTHERS 2017) |                  | 1+620 |                 |
|                                       |               | 1+600                          |                  |       |                 |
|                                       | +575          |                                |                  |       |                 |
|                                       |               |                                |                  |       |                 |
| HURST WAY                             | XX            |                                |                  |       |                 |
|                                       |               |                                |                  |       |                 |
|                                       |               |                                |                  |       |                 |
| 150 WM<br>300 LDS UNDERGROUND STRUCTU | b.m.<br>Elev. |                                | *//<br>``'\\\\\\ |       | ENGINEER'S SEAL |

| 50 WM<br>0 LDS | UNDERGROUND STRUCTURES                                                                                                 |     | B.M.<br>ELEV.     |          |     | <sup>11</sup> 1111111111111111111111111111111111 |       |                              |     | ENGINEER'S SEAL    |  |
|----------------|------------------------------------------------------------------------------------------------------------------------|-----|-------------------|----------|-----|--------------------------------------------------|-------|------------------------------|-----|--------------------|--|
| 0 wws<br>+     | SUPV. U/G STRUCTURES DATE                                                                                              |     |                   |          |     |                                                  |       | LON                          |     | D.B.               |  |
|                |                                                                                                                        |     |                   |          |     | DESIGNED<br>BY                                   | PMW   | CHECKED<br>BY                | RTP | WIEBE<br>Member    |  |
|                | LOCATION OF UNDERGROUND STRUCTURES AS<br>SHOWN ARE BASED ON THE BEST INFORMATION                                       |     |                   |          |     | DRAWN<br>BY                                      | RD    | APPROVED<br>BY               | DBW | PROFESSION         |  |
|                | AVAILABLE. BUT NO GUARANTEE IS GIVEN<br>THAT ALL EXISTING UTILITIES ARE SHOWN OR<br>THAT THE GIVEN LOCATIONS ARE EXACT |     |                   |          |     | HOR. SCALE 1:250                                 | 1:250 | RELEASED FOR<br>CONSTRUCTION |     | CONSULTANT PROJECT |  |
|                | CONFIRMATION OF EXISTENCE AND EXACT<br>LOCATION OF ALL SERVICES MUST BE<br>OBTAINED FROM THE INDIVIDUAL UTILITIES      | 0   | ISSUED FOR TENDER | 17/01/09 | DBW | VERTICAL                                         |       |                              |     |                    |  |
| POSED          | POSED BEFORE PROCEEDING WITH CONSTRUCTION.                                                                             | NO. | REVISIONS         | DATE     | BY  | DATE                                             |       | DATE                         |     | 16-3353            |  |