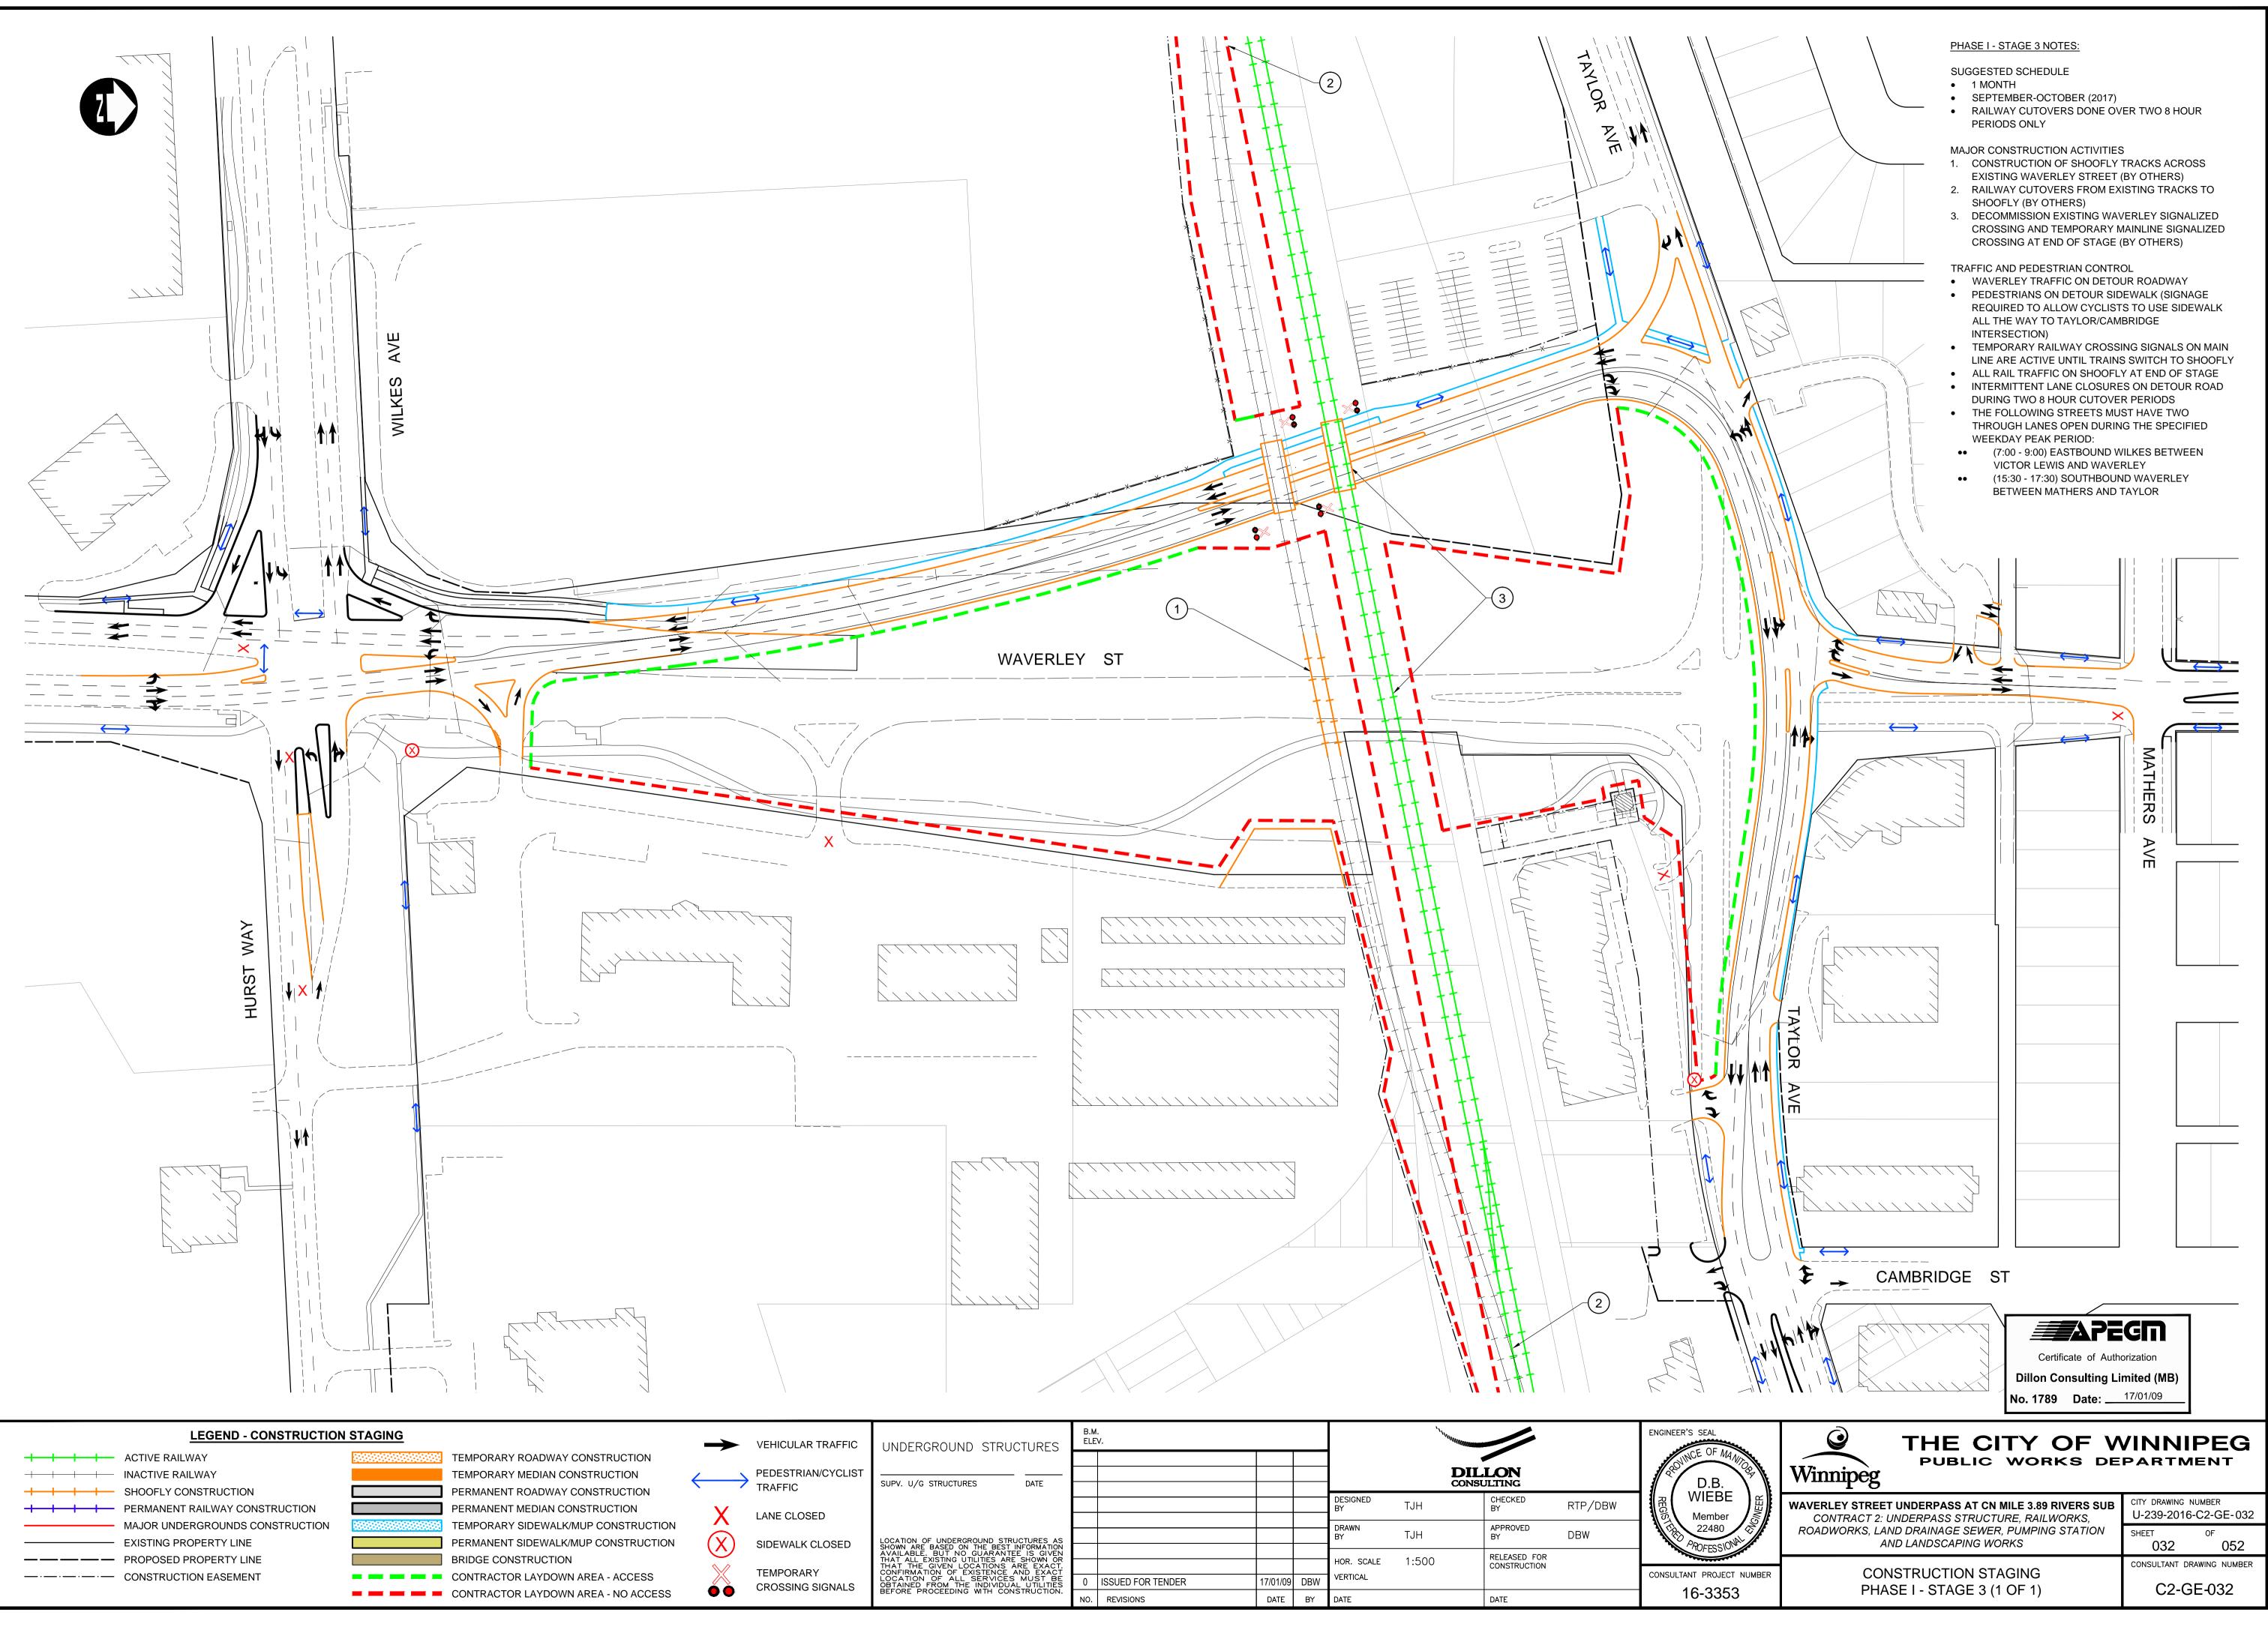

| RAFFIC  | UNDERGROUND STRUCTURES                                                                                                                                                                                                                                                                                                                                                   | B.M.<br>ELEV. |                   |          | '''''''''''''''''''''''''''''''''''''' |                        |       |                              | ENGINEER'S SEAL |                    |
|---------|--------------------------------------------------------------------------------------------------------------------------------------------------------------------------------------------------------------------------------------------------------------------------------------------------------------------------------------------------------------------------|---------------|-------------------|----------|----------------------------------------|------------------------|-------|------------------------------|-----------------|--------------------|
| CYCLIST | SUPV. U/G STRUCTURES DATE                                                                                                                                                                                                                                                                                                                                                |               |                   |          | DILLON<br>CONSULTING                   |                        |       |                              |                 |                    |
| )       |                                                                                                                                                                                                                                                                                                                                                                          |               |                   |          |                                        | DESIGNED<br>BY         | TJH   | CHECKED<br>BY                | RTP/DBW         | RE WIEBE           |
| .OSED   | LOCATION OF UNDERGROUND STRUCTURES AS                                                                                                                                                                                                                                                                                                                                    |               |                   |          |                                        | DRAWN<br>BY            | TJH   | APPROVED<br>BY               | DBW             | PROFESSION         |
| .0020   | LOCATION OF UNDERGROUND STRUCTURES AS<br>SHOWN ARE BASED ON THE BEST INFORMATION<br>AVAILABLE. BUT NO GUARANTEE IS GIVEN<br>THAT ALL EXISTING UTILITIES ARE SHOWN OR<br>THAT THE GIVEN LOCATIONS ARE EXACT.<br>CONFIRMATION OF EXISTENCE AND EXACT<br>LOCATION OF ALL SERVICES MUST BE<br>OBTAINED FROM THE INDIVIDUAL UTILITIES<br>BEFORE PROCEEDING WITH CONSTRUCTION. |               |                   |          |                                        | HOR. SCALE<br>VERTICAL | 1:500 | RELEASED FOR<br>CONSTRUCTION |                 | CONSULTANT PROJECT |
| GNALS   |                                                                                                                                                                                                                                                                                                                                                                          | 0             | ISSUED FOR TENDER | 17/01/09 | DBW                                    |                        |       |                              |                 |                    |
| 0       |                                                                                                                                                                                                                                                                                                                                                                          | NO.           | REVISIONS         | DATE     | BY                                     | DATE                   |       | DATE                         |                 | 16-335             |